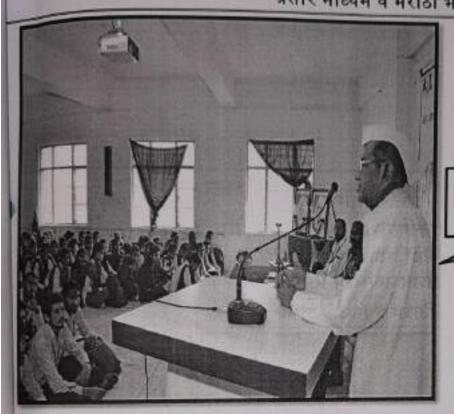

## Report

23<sup>rd</sup> and 24<sup>th</sup> January 2020 National level seminar on Natural resource management and sustainable development is held. Inauguration function is held on 23<sup>rd</sup> jan.2020 on 9.00 AM the chief guest for inauguration function is Hon. Sau Dhanshreetai Vikhe patil, Dr. K.H. Shinde (principal RBNB college), Dr. Gangadhar Kayande (Head BYK college nashik) Dr. Avinash Kadam, Shri Angasaheb Bhosale Patil, Shri Balasaheb Bhavar Patil.

Valedictory function is held on 24<sup>th</sup> jan. 2020 on 5 PM chief guest is Dr. Pradeep Dighe (Principal PVP college) Dr. Sambhaji Nalkar (Scientist, Krishi Vidnyan Kendra Bhabhleswar) Dr. Jyotiram More (Chairman BOS) are present.

In this seminar total 247 student and teacher participant are present, 12 Resource person can given lecture on this seminar subject.

Coordinator

Mr. Dabhade D.D.

Dr.Gaikar R.B.

| National Level Seminar                                             |
|--------------------------------------------------------------------|
| on                                                                 |
| NATURAL RESOURCE                                                   |
| MANAGEMENT AND                                                     |
| SUSTAINABLE DEVELOPMENT                                            |
| 23" and 24" January 2020                                           |
| Organized By<br>Faculty of Science                                 |
| Arts, Commerce, Science and Computer<br>Science College, Ashvi Kd. |
| -Registration Form-                                                |
| Dr. Mr. Mrs. Mox                                                   |
| Designation                                                        |
| Address                                                            |
| Mobile No.                                                         |
| Enail ID                                                           |
| Parturpation: OrakPoster                                           |
| Title of the paper                                                 |
| Registration Fee (RS)                                              |
| Date                                                               |
| Sigs of participant                                                |
| (Xeros copy of Registration Form Can also be use)                  |
|                                                                    |