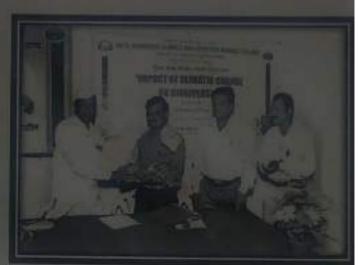

CO-Ordinator (ODS: Ghorap A.R.)

Seminar Photo

Dr. G.D.Borde, Dr. Onkar Rasal and other dignitaries while guiding the two-day National level seminar organized by the commerce department.

t),

Co-ordinator (DE. GLOIDAPA.B)