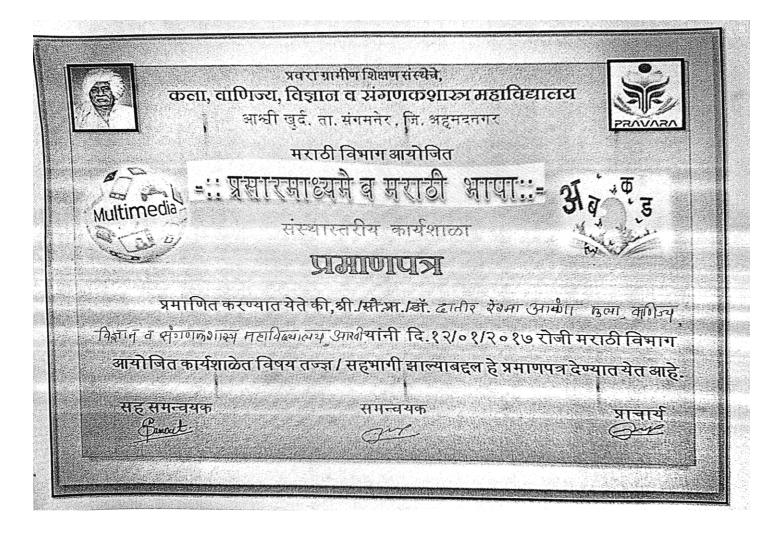

| (a) 5:                                | LOKNETE DR. BALASAHEB VIKHE PATIL<br>(PADMA BHUSHAN AWARDEE)<br>PRAVARA RURAL EDUCATION SOCIETY'S |                                  |
|---------------------------------------|---------------------------------------------------------------------------------------------------|----------------------------------|
| <b>N</b>                              | ARTS, COMMERCE, SCIEN<br>COMPUTER SCIENCE COL                                                     |                                  |
|                                       | Affiliated to Savitribal Phule Pune Univers                                                       | ity                              |
|                                       | NATIONAL SEMINAR                                                                                  |                                  |
|                                       | ON                                                                                                |                                  |
| NATURAL RESOURC                       | E MANAGEMENT AND SUSTAINAB                                                                        | LE DEVELOPMENT                   |
|                                       | Certificate                                                                                       |                                  |
| This is to certify that Mr./Mr        | s./Dr/Prof.                                                                                       |                                  |
| of                                    |                                                                                                   |                                  |
| 9                                     | sented paper / worked as Resource Person in th                                                    | e National Seminar on            |
|                                       |                                                                                                   |                                  |
| "Natural Resource Manageme            | nt and Sustainable Development, organized by                                                      | Faculty of Science, Aris         |
| Commerce Science and Compu            | ter Science College Ashvi Kd. held on 23 & 24"                                                    | January 2020.                    |
| Communication and Co. 7               | pable                                                                                             | Doputty                          |
| Dr. R. B. Gaikar<br>Asst.Co-ordinator | Mr. D. D. Dabhade                                                                                 | Dr. R. A. Pawar<br>I/C Principal |

|                               | ARTS, COMMERCE, SCIEN<br>COMPUTER SCIENCE COL | LEGE                     |
|-------------------------------|-----------------------------------------------|--------------------------|
| A                             | fillated to Savitribal Phule Pune Univer-     | Lity                     |
|                               | NATIONAL SEMINAR                              |                          |
| NATURAL RESOURCE              | MANAGEMENT AND SUSTAINAB                      | LE DEVELOPMENT           |
|                               | Certificate                                   |                          |
| is is to certify that Mr. Mr. | or my Dr. Roundas D. Bo                       | 138                      |
| P. V. P. college              | pravaranagar                                  |                          |
| actively participated / Press | nted paper / workpl as Resource Person in t   | he National Seminar on   |
| etunel Resource Management    | and Sustainable Development, organized to     | Faculty of Science, Arts |
| among Survey and Computer     | Science ( cliege Ashee 8.1, held on 21 of 24  | January 2020             |
| a in                          | Dester                                        | 25 6.4.13/               |
| S & CARW                      | Mr. D. D. Dubriefer                           | DI R & Pass              |

and the second of the

|                           | Computer Science College Ashvi Kd.                                         |                |              |
|---------------------------|----------------------------------------------------------------------------|----------------|--------------|
|                           | d / Presented paper / worked as Reso<br>uagement and Sustainable Developme |                |              |
|                           | perce, science & compuler                                                  |                |              |
| This is to certify that S | tr./Mrs./Dr/Prof. Dr. Raje                                                 | undra B. Gaik  | ar<br>Achird |
|                           | The second                                                                 |                |              |
|                           | Certifica                                                                  | ite            |              |
| NATURAL RESO              | URCE MANAGEMENT AND                                                        | SUSTAINABLE DE | VELOPMENT    |
|                           | NATIONAL SE                                                                | MINAR          |              |
|                           | Affiliated to Savitribai Phul                                              |                |              |
|                           | COMPUTER SCI                                                               | ENCE COLLEGE   |              |
|                           | ARTS, COMMER                                                               |                | Nor /        |