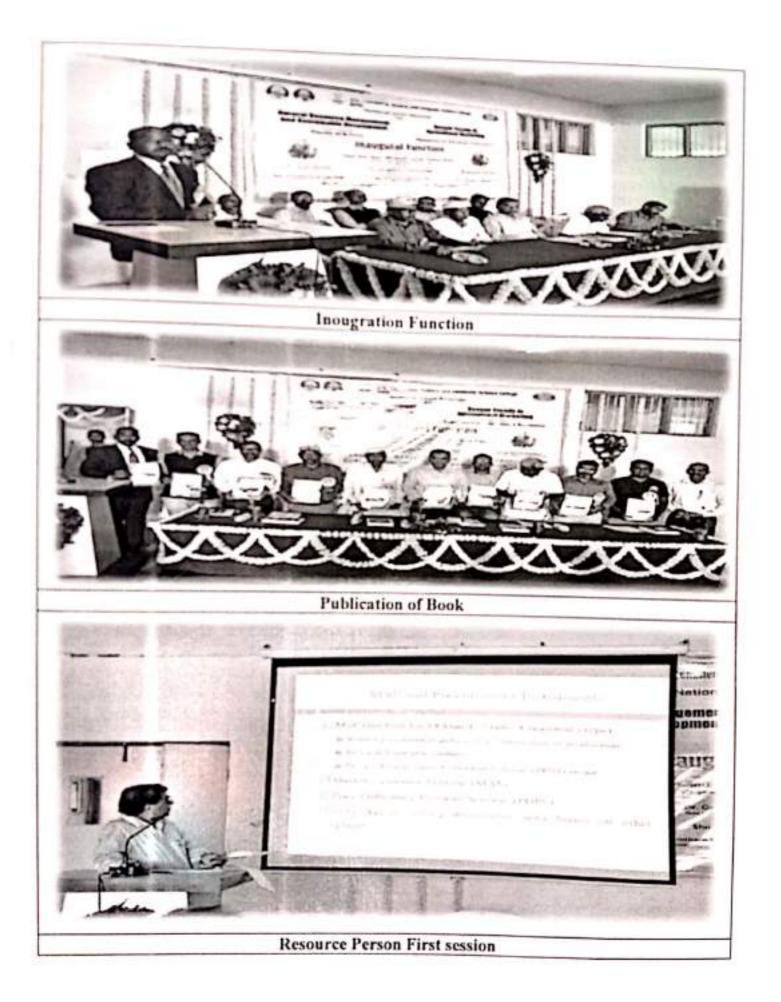

## Report

23<sup>rd</sup> and 24<sup>th</sup> January 2020 National level seminar on Natural resource management and sustainable development is held. Inauguration function is held on 23<sup>rd</sup> jan.2020 on 9.00 AM the chief guest for inauguration function is Hon. Sau Dhanshreetai Vikhe patil, Dr. K.H. Shinde (principal RBNB college), Dr. Gangadhar Kayande (Head BYK college nashik) Dr. Avinash Kadam, Shri Angasaheb Bhosale Patil, Shri Balasaheb Bhavar Patil.

Valedictory function is held on 24<sup>th</sup> jan. 2020 on 5 PM chief guest is Dr. Pradeep Dighe (Principal PVP college) Dr. Sambhaji Nalkar (Scientist, Krishi Vidnyan Kendra Bhabhleswar) Dr. Jyotiram More (Chairman BOS) are present.

In this seminar total 247 student and teacher participant are present, 12 Resource person can given lecture on this seminar subject.

Coordinator

Mr. Dabhade D.D.

Dr.Gaikar R.B.

| National Level Seminar                                             |
|--------------------------------------------------------------------|
| on                                                                 |
| NATURAL RESOURCE                                                   |
| MANAGEMENT AND                                                     |
| SUSTAINABLE DEVELOPMENT                                            |
| 23" and 24" January 2020                                           |
| Organized By<br>Faculty of Science                                 |
| Arts, Commerce, Science and Computer<br>Science College, Ashvi Kd. |
| -Registration Form-                                                |
| Dr. Mr. Mrs. Mox                                                   |
| Designation                                                        |
| Address                                                            |
| Mobile No.                                                         |
| Enail ID                                                           |
| Parturpation: OrakPoster                                           |
| Title of the paper                                                 |
| Registration Fee (RS)                                              |
| Date                                                               |
| Sigs of participant                                                |
| (Xeros copy of Registration Form Can also be use)                  |
|                                                                    |