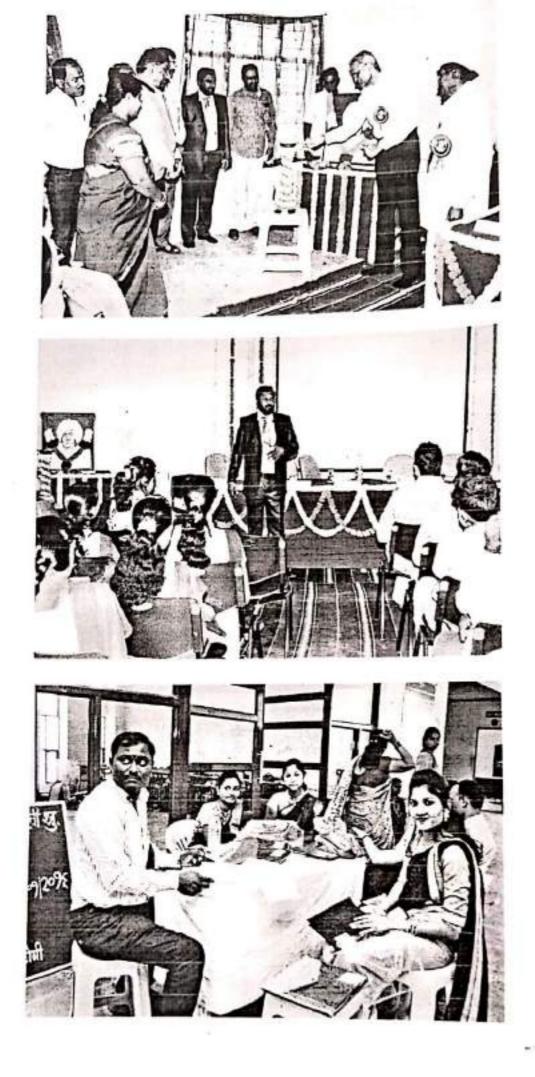

## Report

23<sup>rd</sup> and 24<sup>th</sup> January 2020 National level seminar on Natural resource management and sustainable development is held. Inauguration function is held on 23<sup>rd</sup> jan.2020 on 9.00 AM the chief guest for inauguration function is Hon. Sau Dhanshreetai Vikhe patil, Dr. K.H. Shinde (principal RBNB college), Dr. Gangadhar Kayande (Head BYK college nashik) Dr. Avinash Kadam, Shri Angasaheb Bhosale Patil, Shri Balasaheb Bhavar Patil.

Valedictory function is held on 24<sup>th</sup> jan. 2020 on 5 PM chief guest is Dr. Pradeep Dighe (Principal PVP college) Dr. Sambhaji Nalkar (Scientist, Krishi Vidnyan Kendra Bhabhleswar) Dr. Jyotiram More (Chairman BOS) are present.

CO-Ordinator (ODS: Ghorap A.R.)

Seminar Photo

Dr. G.D.Borde, Dr. Onkar Rasal and other dignitaries while guiding the two-day National level seminar organized by the commerce department.

t),

Co-ordinator (DE. GLOIDAPA.B)