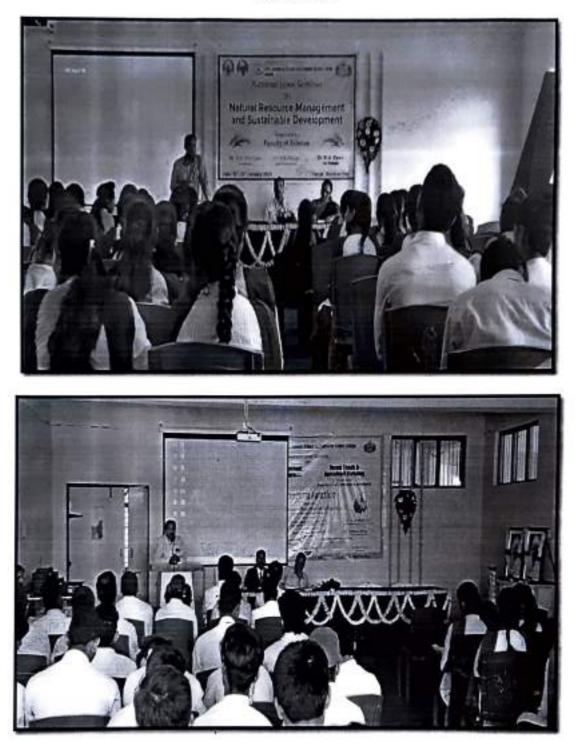

National level Seminar

On

Natural Resource Management and Sustainable Development

## Report

23<sup>rd</sup> and 24<sup>th</sup> January 2020 National level seminar on Natural resource management and sustainable development is held. Inauguration function is held on 23<sup>rd</sup> jan.2020 on 9.00 AM the chief guest for inauguration function is Hon. Sau Dhanshreetai Vikhe patil, Dr. K.H. Shinde (principal RBNB college), Dr. Gangadhar Kayande (Head BYK college nashik) Dr. Avinash Kadam, Shri Angasaheb Bhosale Patil, Shri Balasaheb Bhavar Patil.

## National Level Seminar On "Recent Trends in Agricultural Marketing"

23rd and 24th January 2020

Organized By Department of Commerce Seminar Report

Arts, Commerce, Science and Computer Science College Ashvi Kd. organized two days self-funded National level seminar in department of Commerce was held on 23rd - 24th Jan. 2020 on the topic "Recent Trends in Agricultural Marketing" in the seminar hall of A.C.S & C.S College, Ashvi Kd. tal. - Sangamner. 96 numbers of delegates and 120 students forms various colleges, including research scholars covering many districts of the attended this intellectual seminar.

CO-Ordinator (ODS: Ghorap A.R.)

Seminar Photo

Dr. G.D.Borde, Dr. Onkar Rasal and other dignitaries while guiding the two-day National level seminar organized by the commerce department.

t),

Co-ordinator (DE. GLOIDAPA.B)