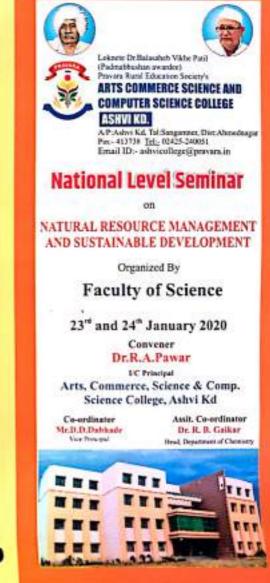

National level Seminar

On

Natural Resource Management and Sustainable Development

## Report

23<sup>rd</sup> and 24<sup>th</sup> January 2020 National level seminar on Natural resource management and sustainable development is held. Inauguration function is held on 23<sup>rd</sup> jan.2020 on 9.00 AM the chief guest for inauguration function is Hon. Sau Dhanshreetai Vikhe patil, Dr. K.H. Shinde (principal RBNB college), Dr. Gangadhar Kayande (Head BYK college nashik) Dr. Avinash Kadam, Shri Angasaheb Bhosale Patil, Shri Balasaheb Bhavar Patil.

Valedictory function is held on 24<sup>th</sup> jan. 2020 on 5 PM chief guest is Dr. Pradeep Dighe (Principal PVP college) Dr. Sambhaji Nalkar (Scientist, Krishi Vidnyan Kendra Bhabhleswar) Dr. Jyotiram More (Chairman BOS) are present.

In this seminar total 247 student and teacher participant are present, 12 Resource person can given lecture on this seminar subject.

Coordinator

Mr. Dabhade D.D.

Dr.Gaikar R.B.

| National Level Seminar                                             |
|--------------------------------------------------------------------|
| on                                                                 |
| NATURAL RESOURCE                                                   |
| MANAGEMENT AND                                                     |
| SUSTAINABLE DEVELOPMENT                                            |
| 23" and 24" January 2020                                           |
| Organized By<br>Faculty of Science                                 |
| Arts, Commerce, Science and Computer<br>Science College, Ashvi Kd. |
| -Registration Form-                                                |
| Dr. Mr. Mrs. Mox                                                   |
| Designation                                                        |
| Address                                                            |
| Mobile No.                                                         |
| Enail ID                                                           |
| Parturpation: OrakPoster                                           |
| Title of the paper                                                 |
| Registration Fee (RS)                                              |
| Date                                                               |
| Sigs of participant                                                |
| (Xeros copy of Registration Form Can also be use)                  |
|                                                                    |