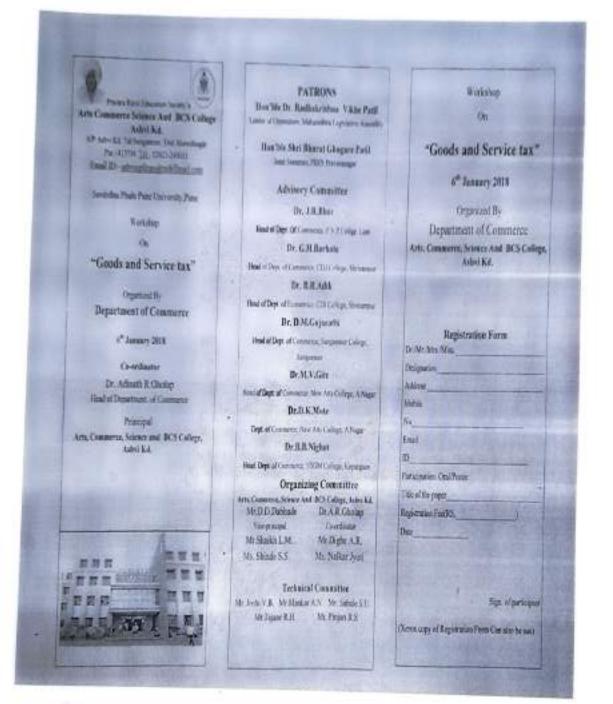

## National Level Seminar On "Recent Trends in Agricultural Marketing"

23rd and 24th January 2020

Organized By Department of Commerce Seminar Report

Arts, Commerce, Science and Computer Science College Ashvi Kd. organized two days self-funded National level seminar in department of Commerce was held on 23rd - 24th Jan. 2020 on the topic "Recent Trends in Agricultural Marketing" in the seminar hall of A.C.S & C.S College, Ashvi Kd. tal. - Sangamner. 96 numbers of delegates and 120 students forms various colleges, including research scholars covering many districts of the attended this intellectual seminar.

Prin. Dr. K. H. Shinde deliberated Key note address on the topic role of Recent Trends in Agricultural Marketing. In session- I Dr. Vina Humbe and Dr. S. A. Humbe deliberated lecture on the topic Agriculture Marketing and New Apps or Techniques in Mobile use for Agriculture Sector. In next session II Dr. Mrs.P.V.Kadam and Dr. Omkar Rasal deliberated lecture on the topic Problems in Agricultural marketing and present scenario in Indian Agricultural marketing in particularly.

In session- III Dr. Mrs P.V. Kanawade and Dr.B.D.Ranpise deliberated lecture on the topic The Art of Marketing and Farm Accounting in particularly. In next session IV. Dr. G. D. Borde and Dr. R. G. Rasal deliberated lecture on the topic SWOC analysis of Agricultural Marketing and Role of Agricultural Sector in Indian Economy in particularly.

Dr. Adinath R.Gholap (Co-ordinatior), conveyed the vote of thanks to Resource Person, Delegates, Press and electronic media persons, Staff of the college and students for the their active participation in large numbers. The vote of thanks was also specially conveyed by the principal to the authorities of the college for their approval of such an intellectual gathering and brief discussion on a particular topic like this. With this seminar was conducted with all success.