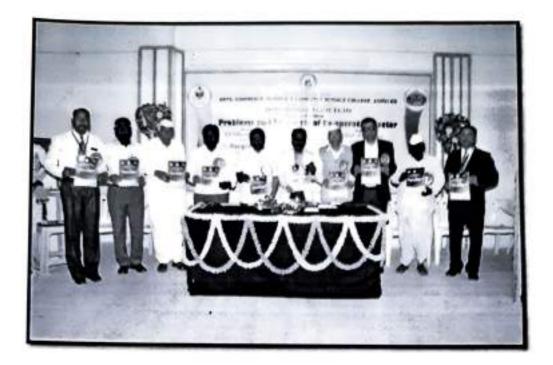

CO-Ordinator (ODS: Ghorap A.R.)

Seminar Photo

Dr. G.D.Borde, Dr. Onkar Rasal and other dignitaries while guiding the two-day National level seminar organized by the commerce department.

t),

Co-ordinator (DE. GLOIDAPA.B)