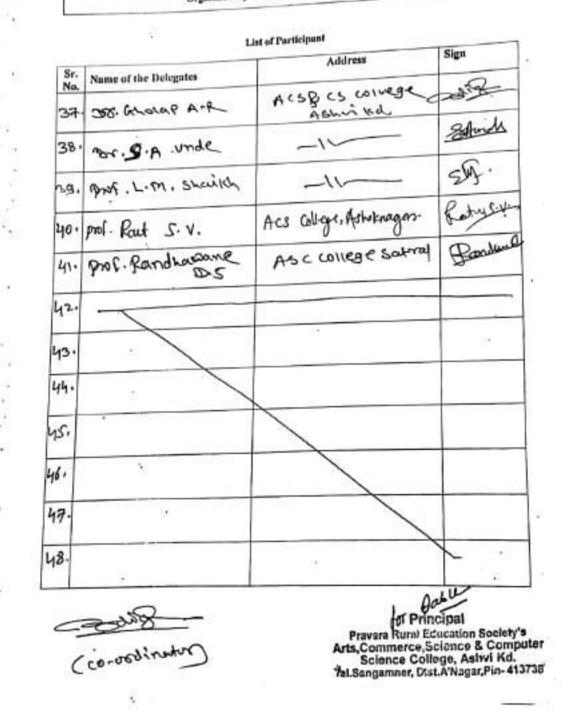

## National Level Seminar On "Recent Trends in Agricultural Marketing"

23rd and 24th January 2020

Organized By Department of Commerce Seminar Report

Arts, Commerce, Science and Computer Science College Ashvi Kd. organized two days self-funded National level seminar in department of Commerce was held on 23rd - 24th Jan. 2020 on the topic "Recent Trends in Agricultural Marketing" in the seminar hall of A.C.S & C.S College, Ashvi Kd. tal. - Sangamner. 96 numbers of delegates and 120 students forms various colleges, including research scholars covering many districts of the attended this intellectual seminar.

Prin. Dr. K. H. Shinde deliberated Key note address on the topic role of Recent Trends in Agricultural Marketing. In session- I Dr. Vina Humbe and Dr. S. A. Humbe deliberated lecture on the topic Agriculture Marketing and New Apps or Techniques in Mobile use for Agriculture Sector. In next session II Dr. Mrs.P.V.Kadam and Dr. Omkar Rasal deliberated lecture on the topic Problems in Agricultural marketing and present scenario in Indian Agricultural marketing in particularly.

In session- III Dr. Mrs P.V. Kanawade and Dr.B.D.Ranpise deliberated lecture on the topic The Art of Marketing and Farm Accounting in particularly. In next session IV. Dr. G. D. Borde and Dr. R. G. Rasal deliberated lecture on the topic SWOC analysis of Agricultural Marketing and Role of Agricultural Sector in Indian Economy in particularly.

Dr. Adinath R.Gholap (Co-ordinatior), conveyed the vote of thanks to Resource Person, Delegates, Press and electronic media persons, Staff of the college and students for the their active participation in large numbers. The vote of thanks was also specially conveyed by the principal to the authorities of the college for their approval of such an intellectual gathering and brief discussion on a particular topic like this. With this seminar was conducted with all success.