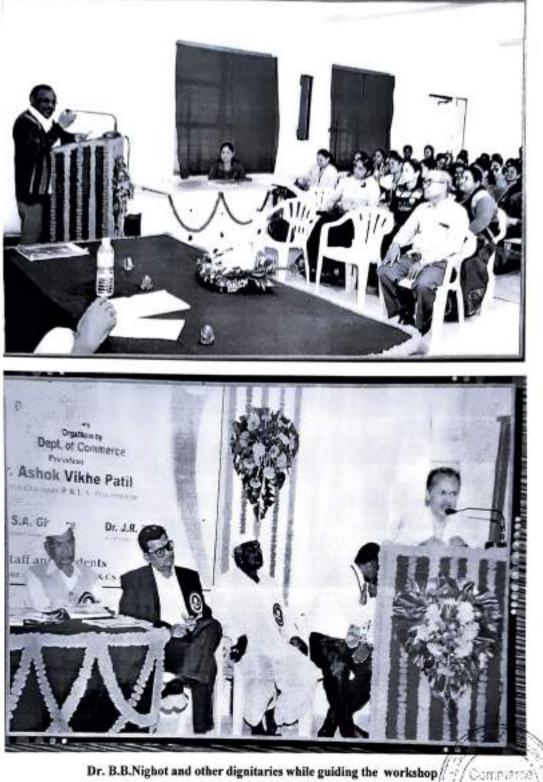

CO-Ordinator (ODS: Ghorap A.R.)

Seminar Photo

Dr. G.D.Borde, Dr. Onkar Rasal and other dignitaries while guiding the two-day National level seminar organized by the commerce department.

t),

Co-ordinator (DE. GLOIDAPA.B)