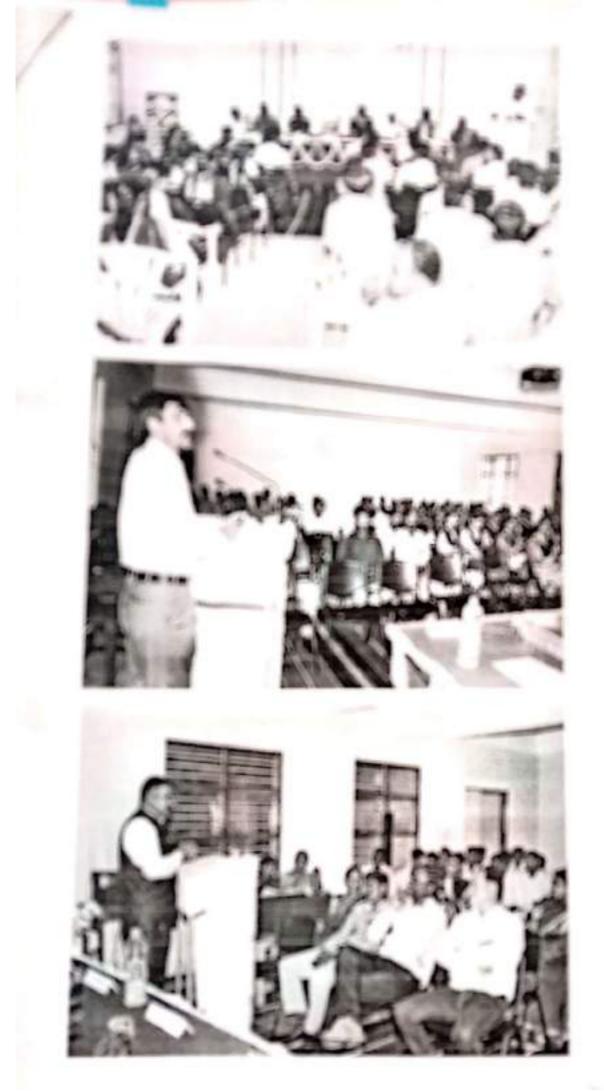

## National Level Seminar On "Recent Trends in Agricultural Marketing"

23rd and 24th January 2020

Organized By Department of Commerce Seminar Report

Arts, Commerce, Science and Computer Science College Ashvi Kd. organized two days self-funded National level seminar in department of Commerce was held on 23rd - 24th Jan. 2020 on the topic "Recent Trends in Agricultural Marketing" in the seminar hall of A.C.S & C.S College, Ashvi Kd. tal. - Sangamner. 96 numbers of delegates and 120 students forms various colleges, including research scholars covering many districts of the attended this intellectual seminar.

Prin. Dr. K. H. Shinde deliberated Key note address on the topic role of Recent Trends in Agricultural Marketing. In session- I Dr. Vina Humbe and Dr. S. A. Humbe deliberated lecture on the topic Agriculture Marketing and New Apps or Techniques in Mobile use for Agriculture Sector. In next session II Dr. Mrs.P.V.Kadam and Dr. Omkar Rasal deliberated lecture on the topic Problems in Agricultural marketing and present scenario in Indian Agricultural marketing in particularly.

In session- III Dr. Mrs P.V. Kanawade and Dr.B.D.Ranpise deliberated lecture on the topic The Art of Marketing and Farm Accounting in particularly. In next session IV. Dr. G. D. Borde and Dr. R. G. Rasal deliberated lecture on the topic SWOC analysis of Agricultural Marketing and Role of Agricultural Sector in Indian Economy in particularly.

Dr. Adinath R.Gholap (Co-ordinatior), conveyed the vote of thanks to Resource Person, Delegates, Press and electronic media persons, Staff of the college and students for the their active participation in large numbers. The vote of thanks was also specially conveyed by the principal to the authorities of the college for their approval of such an intellectual gathering and brief discussion on a particular topic like this. With this seminar was conducted with all success.