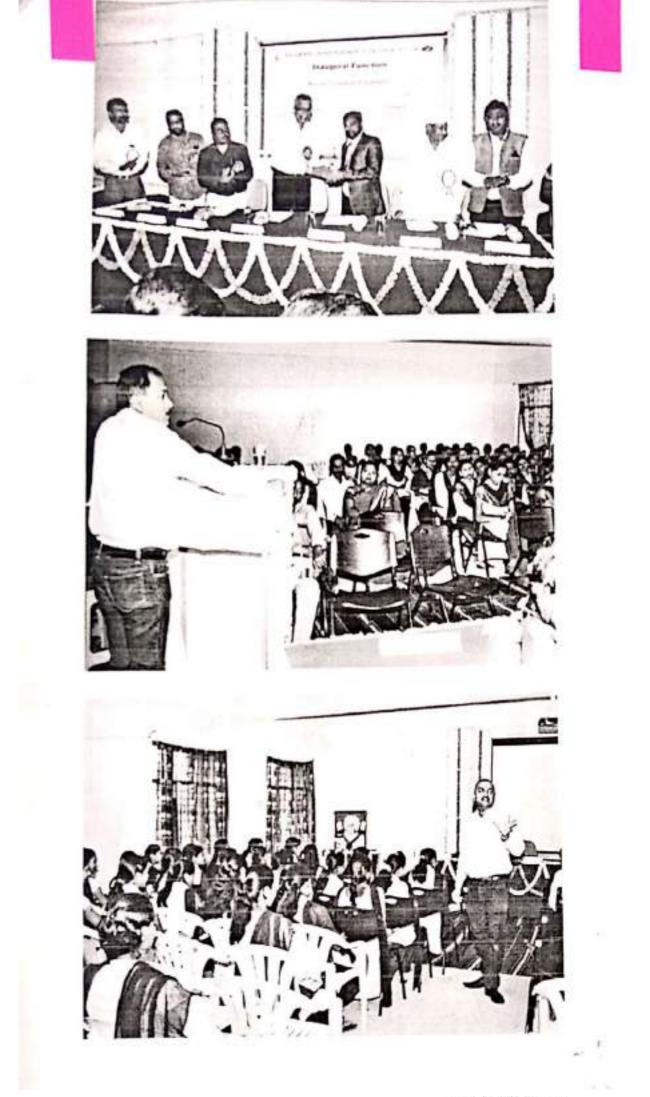

## Report

23<sup>rd</sup> and 24<sup>th</sup> January 2020 National level seminar on Natural resource management and sustainable development is held. Inauguration function is held on 23<sup>rd</sup> jan.2020 on 9.00 AM the chief guest for inauguration function is Hon. Sau Dhanshreetai Vikhe patil, Dr. K.H. Shinde (principal RBNB college), Dr. Gangadhar Kayande (Head BYK college nashik) Dr. Avinash Kadam, Shri Angasaheb Bhosale Patil, Shri Balasaheb Bhavar Patil.

Valedictory function is held on 24<sup>th</sup> jan. 2020 on 5 PM chief guest is Dr. Pradeep Dighe (Principal PVP college) Dr. Sambhaji Nalkar (Scientist, Krishi Vidnyan Kendra Bhabhleswar) Dr. Jyotiram More (Chairman BOS) are present.

In this seminar total 247 student and teacher participant are present, 12 Resource person can given lecture on this seminar subject.

Coordinator

Mr. Dabhade D.D.

Dr.Gaikar R.B.

| National Level Seminar                                             |
|--------------------------------------------------------------------|
| on                                                                 |
| NATURAL RESOURCE                                                   |
| MANAGEMENT AND                                                     |
| SUSTAINABLE DEVELOPMENT                                            |
| 23" and 24" January 2020                                           |
| Organized By<br>Faculty of Science                                 |
| Arts, Commerce, Science and Computer<br>Science College, Ashvi Kd. |
| -Registration Form-                                                |
| Dr. Mr. Mrs. Mox                                                   |
| Designation                                                        |
| Address                                                            |
| Mobile No.                                                         |
| Enail ID                                                           |
| Parturpation: OrakPoster                                           |
| Title of the paper                                                 |
| Registration Fee (RS)                                              |
| Date                                                               |
| Sigs of participant                                                |
| (Xeros copy of Registration Form Can also be use)                  |
|                                                                    |