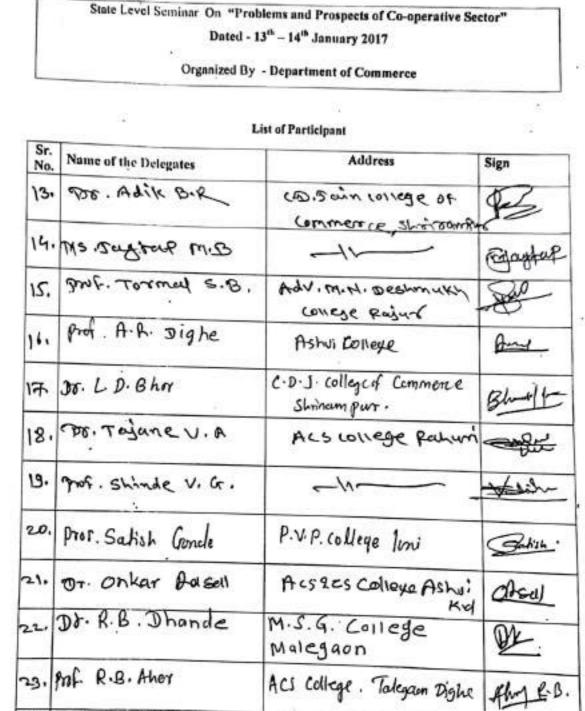

## National Level Seminar On "Recent Trends in Agricultural Marketing"

23rd and 24th January 2020

Organized By Department of Commerce Seminar Report

Arts, Commerce, Science and Computer Science College Ashvi Kd. organized two days self-funded National level seminar in department of Commerce was held on 23rd - 24th Jan. 2020 on the topic "Recent Trends in Agricultural Marketing" in the seminar hall of A.C.S & C.S College, Ashvi Kd. tal. - Sangamner. 96 numbers of delegates and 120 students forms various colleges, including research scholars covering many districts of the attended this intellectual seminar.

Prin. Dr. K. H. Shinde deliberated Key note address on the topic role of Recent Trends in Agricultural Marketing. In session- I Dr. Vina Humbe and Dr. S. A. Humbe deliberated lecture on the topic Agriculture Marketing and New Apps or Techniques in Mobile use for Agriculture Sector. In next session II Dr. Mrs.P.V.Kadam and Dr. Omkar Rasal deliberated lecture on the topic Problems in Agricultural marketing and present scenario in Indian Agricultural marketing in particularly.

In session- III Dr. Mrs P.V. Kanawade and Dr.B.D.Ranpise deliberated lecture on the topic The Art of Marketing and Farm Accounting in particularly. In next session IV. Dr. G. D. Borde and Dr. R. G. Rasal deliberated lecture on the topic SWOC analysis of Agricultural Marketing and Role of Agricultural Sector in Indian Economy in particularly.

Dr. Adinath R.Gholap (Co-ordinatior), conveyed the vote of thanks to Resource Person, Delegates, Press and electronic media persons, Staff of the college and students for the their active participation in large numbers. The vote of thanks was also specially conveyed by the principal to the authorities of the college for their approval of such an intellectual gathering and brief discussion on a particular topic like this. With this seminar was conducted with all success.