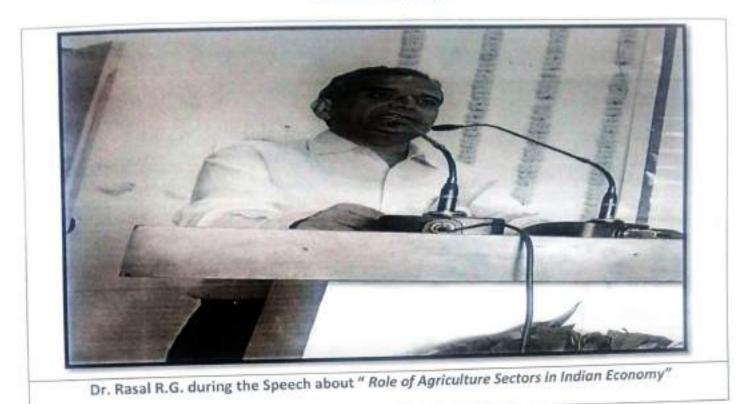

In session- III Dr. Mrs P.V. Kanawade and Dr.B.D.Ranpise deliberated lecture on the topic The Art of Marketing and Farm Accounting in particularly. In next session IV. Dr. G. D. Borde and Dr. R. G. Rasal deliberated lecture on the topic SWOC analysis of Agricultural Marketing and Role of Agricultural Sector in Indian Economy in particularly.