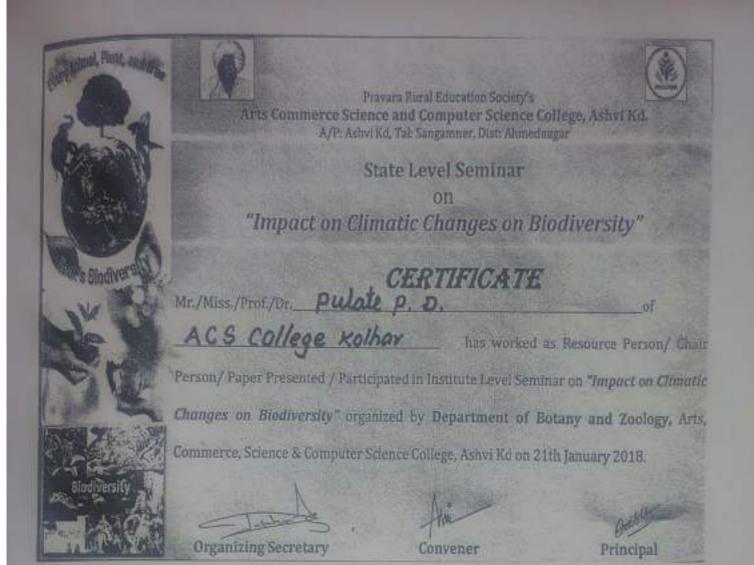

askar      | 8805928323 | ACS and CS College Ashvi           |
| 101 Sangale Kiran Sanjay      | 9011127260 | ACS and CS College Ashvi Are       |

Ctelet

Arable

## Certificate





al Pint an Pravara Rural Education Society's Arts Commerce Science and Computer Science College, Ashvi Kd. A/P: Ashvi Kd, Tal: Sangammer, Disc Ahmednagar State Level Seminar on "Impact on Climatic Changes on Biodiversity" Mr./Miss./Prof./Dr. Boxse R. D. P. V. P. College Pravaranagar has worked as Resource Person/ Chair Person/ Paper Presented / Participated in Institute Level Seminar on "Impact on Climatic Changes on Biodiversity" organized by Department of Botany and Zoology, Ares, Commerce, Science & Computer Science College, Ashvi Kd on 21th January 2018. Versiti Ofganizing Secretary Principal Convener







## Workshop on "Goods and Service Tax"

6<sup>th</sup> January 2018

Organized By Department of Commerce

#### Workshop Report

Arts, Commerce, Science and Computer Science College Ashvi Kd. organized one day Workshop in department of Commerce was held on 6th Jan. 2018 on the topic "Goods and Service Tax" in the seminar hall of A.C.S & C.S College, Ashvi Kd. tal.- Sangamner. 12 numbers of delegates and 110 students forms various colleges, including research scholars covering many districts of the attended this intellectual Workshop.

Dr. Dr. B. B. Nighot deliberated Key note address on the topic GST in India. In session- I Dr. V. A. Kharde deliberated on the topic History and Presently Situation of GST. In next session II Dr. J. R. Bhor deliberated on the topic Advantages and Disadvant