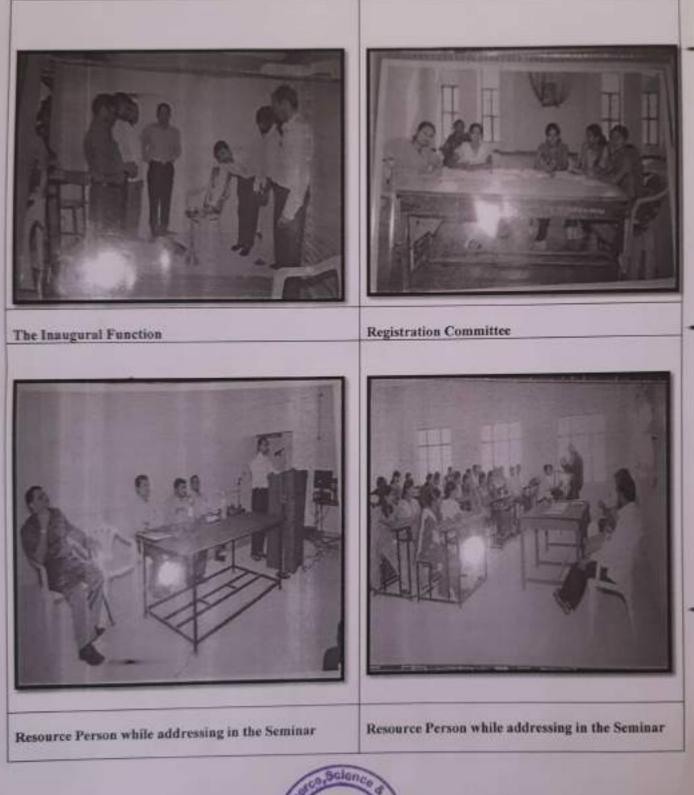

## Report

23<sup>rd</sup> and 24<sup>th</sup> January 2020 National level seminar on Natural resource management and sustainable development is held. Inauguration function is held on 23<sup>rd</sup> jan.2020 on 9.00 AM the chief guest for inauguration function is Hon. Sau Dhanshreetai Vikhe patil, Dr. K.H. Shinde (principal RBNB college), Dr. Gangadhar Kayande (Head BYK college nashik) Dr. Avinash Kadam, Shri Angasaheb Bhosale Patil, Shri Balasaheb Bhavar Patil.

Valedictory function is held on 24<sup>th</sup> jan. 2020 on 5 PM chief guest is Dr. Pradeep Dighe (Principal PVP college) Dr. Sambhaji Nalkar (Scientist, Krishi Vidnyan Kendra Bhabhleswar) Dr. Jyotiram More (Chairman BOS) are present.

In this seminar total 247 student and teacher participant are present, 12 Resource person can given lecture on this seminar subject.

Coordinator

Mr. Dabhade D.D.

Dr.Gaikar R.B.

| National Level Seminar                                             |
|--------------------------------------------------------------------|
| on                                                                 |
| NATURAL RESOURCE                                                   |
| MANAGEMENT AND                                                     |
| SUSTAINABLE DEVELOPMENT                                            |
| 23" and 24" January 2020                                           |
| Organized By<br>Faculty of Science                                 |
| Arts, Commerce, Science and Computer<br>Science College, Ashvi Kd. |
| -Registration Form-                                                |
| Dr. Mr. Mrs. Mox                                                   |
| Designation                                                        |
| Address                                                            |
| Mobile No.                                                         |
| Enail ID                                                           |
| Parturpation: OrakPoster                                           |
| Title of the paper                                                 |
| Registration Fee (RS)                                              |
| Date                                                               |
| Sigs of participant                                                |
| (Xeros copy of Registration Form Can also be use)                  |
|                                                                    |