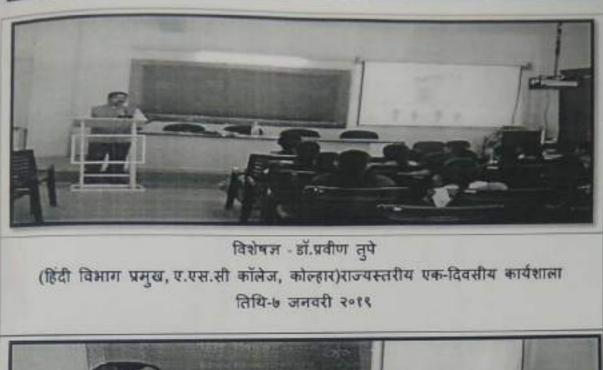

Ref No: ACS&BCS/2019-2020/ 7// H.D.

Date: 04/01/2020

To, Dr. K. H. Shinde Principal, R.B.N.B. College, Shrirampur.

Subject: Invitation as Resource Person for National Level Seminar -----

Respected Sir,

With reference to above subject, Department of Commerce and Economics of our college is organizing a National Level Seminar on Recent Trends in Agricultural Marketing on 23<sup>rd</sup> & 24<sup>th</sup> January 2020 under quality improvement program. We are happy to invite you as a Resource Person and Chief Guest for inauguration function of seminar on 23<sup>rd</sup> January 2020 at 9.30 am. Your presence will motivate and boost the students and researcher,

Please accept our invitation.

Thank You,

Yours Faithfully

Dr. R. A. Pawar IRC'Prinicipal Provero Fundido des en Bociety's Arts,Contra social computer Science Col. des, Athyl Kd. Tal.Saugacines, Oct. Antagor, Fm- 413738