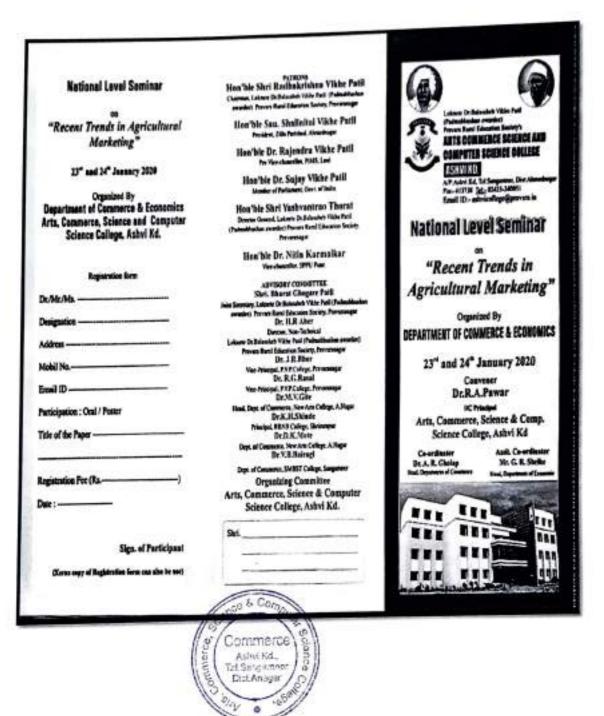

#### PATHONS

Hon'ble Shri Radhakrishna Vikhe Patil Charman, Lohnete Dr Balasabeb Vikhe Patil (Padrabhaohan awardeet Pravara Raral Education Society, Pravaranagar

Hon'ble Sau, Shalinitai Vikhe Patil President, Zila Patishid, Abredragat

Hon'ble Dr. Rajendra Vikhe Patil Pro Vice-chanceller, PIMS, Loni

Hon'hle Dr. Sujay Vikhe Patil Member of Pathament, Gest of India

Hon'ble Dr Yashvantrao Thorat Director General, Lokiete Dr Balausheb Valie Pail (Patradhodan awardee) Previae Rand Education Society, Providence

> Hon'ble Dr. Nitin Karmalkar Vice-chrectler, SPPU Pare

> > ADVISORY COMMITTEE

Shri. Bharat Ghogare Patil Inter Secretary, Loksete Dr. Balawheb Viabe Pael (Padrahlushan anarder). Prevan Rural Education Society, Prevanangar Dr. H.R. Aber Denote New Technical Lokow Di Balasteh Vikte Pari (Padrabbadan ewadari) Prayara Rani I du m in South, Paranagar Dr.A.M. Bhosle Internal SPPU. Para in Armi Dr. P. M. Dighe 1975 Member, SPPL Pure Presigns, PV PCollege, Prevalation Dr.N.R.Kuchekar Principal, Women's College of Home Set & BCA, Lons Prof. D.G. Thorat 1025 Manhar, Brithwharing Pattern, SPTS1, Para You Principal PY PC-stlept Pressranger Dr.B.A.Pawar DETS Monden Houd Dept of Lo FVFL olingt. Pre-strangel des. Dr. H. D. Berse Charman, 1918 Acetachering Pattern Dr. N. M. Patil Head Dept of Comprisity PV P college, Prevaranapat

## National Level Seminar On "Recent Trends in Agricultural Marketing"

23rd and 24th January 2020

Organized By Department of Commerce Seminar Report

Arts, Commerce, Science and Computer Science College Ashvi Kd. organized two days self-funded National level seminar in department of Commerce was held on 23rd - 24th Jan. 2020 on the topic "Recent Trends in Agricultural Marketing" in the seminar hall of A.C.S & C.S College, Ashvi Kd. tal. - Sangamner. 96 numbers of delegates and 120 students forms various colleges, including research scholars covering many districts of the attended this intellectual seminar.