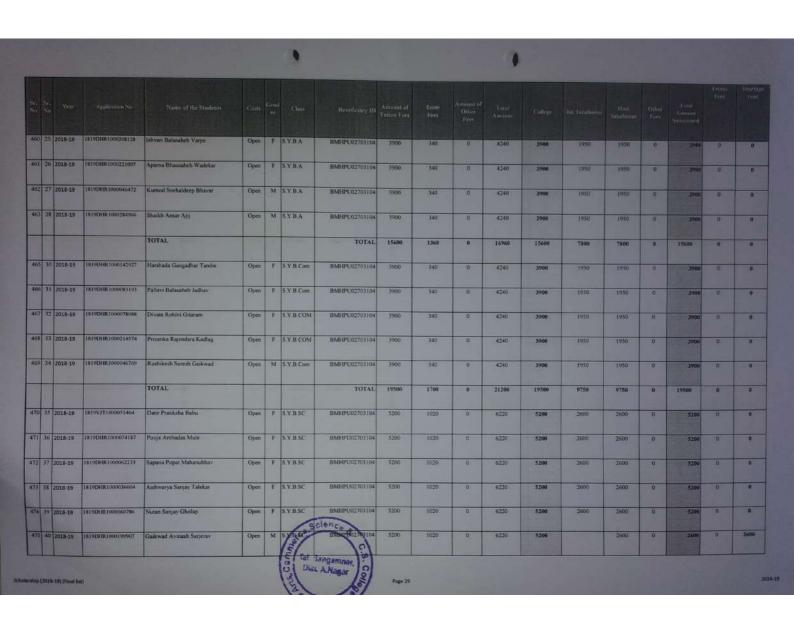

# Institute Name : Arts, Commerce, Science & Computer Science College, Ashvi Kd

Tal: Sangamner, Dist: Ahmednagar

Year: 2019-20

| .No | Sr.N. Year | Class     | Name of the Students         | M/F    | Category | Tuition fee | Exam Fees | Other Fees | SanctionAmount | Total Amount | Installment A |
|-----|------------|-----------|------------------------------|--------|----------|-------------|-----------|------------|----------------|--------------|---------------|
| 1   | 1 2019-2   | 0 F.Y.BS  | Akshada Balasaheb Nagare     | Female | NT       | 5200        | 1020      | 10800      | 17020          | 16000        | 1587          |
| 2   | 2 2019-2   | 20 F.Y.BS | Aniket Suresh Bondre         | Male   | NT       | 5200        | 1020      | 10800      | 17020          | 16000        |               |
| 3   | 3 2019-7   | 20 F.Y.BS | Arjun Annasaheb Ghuge        | Male   | NT       | 5200        | 1020      | 10800      | 17020          | 16000        | 2600          |
| 4   | 4 2019-7   | 20 F.Y.BS | c Ashwini Shivaji Gite       | Female | NT       | 5200        | 1020      | 10800      | 17020          | 16000        | 2600          |
| 5   | 5 2019-    | 20 F.Y.BS | c Dhanashri Bhima Ghuge      | Female | NT       | 5200        | 1020      | 10800      | 17020          | 16000        | 2600          |
| 6   | 6 2019-    | 20 F.Y.BS | c Dipali Babasaheb Ghuge     | Female | NT       | 5200        | 1020      | 10800      | 17020          | 16000        | 2600          |
| 7   | 7 2019-    | -20 F.Y.B | ic Indrabhan shankar Gite    | Male   | NT       | 5200        | 1020      | 10800      | 17020          | 16000        | 2600          |
| 8   | 8 2019-    | -20 F.Y.B | ic Ishwar Gorakshnath Thorat | Male   | NT       | 5200        | 1020      | 10800      | 17020          | 16000        | 2600          |
| 9   | 9 2019-    | -20 F.Y.B | GC Jayant Bhivraj Chaudhar   | Male   | NT       | 5200        | 1020      | 10800      | 17020          | 16000        | 2600          |
| 10  | 10 2019-   | -20 F.Y.B | Sc Jyoti Ramdas Labade       | Female | NT       | 5200        | 1020      | 10800      | 17020          | 16000        | 2600          |
| 11  | 11 2019-   | -20 F.Y.B | Sc Kajal Rajendra Nagare     | Female | NT       | 5200        | 1020      | 10800      | 17020          | 16000        | 15875         |
| 12  | 12 2019    | -20 F.Y.B | Sc Kaveri Madhav Nagare      | Female | NT       | 5200        | 1020      | 10800      | 17020          | 16000        | 2600          |
| 13  | 13 2019    | -20 F.Y.B | Sc Kiran Dinkar Nagare       | Male   | NT       | 5200        | 1020      | 10800      | 17020          | 16000        | 2600          |
| 14  | 14 2019    | -20 F.Y.B | Sc Nikita Govardhan Bachakar | Female | NT       | 5200        | 1020      | 10800      | 17020          | 16000        | 2600          |
| 15  | 15 2019    | -20 F.Y.B | Sc Nikita Ramdas Dongare     | Female | NT       | 5200        | 1020      | 10800      | 17020          | 16000        | 2600          |
| 16  | 16 2019    | -20 F.Y.B | Sc Pooja Dattatraya Andhale  | Female | NT       | 5200        | 1020      | 10800      | 17020          | 16000        | 2600          |
| 17  | 17 2019    | -20 F.Y.B | Sc Prajakta Balasaheb Khose  | Female | NT       | 5200        | 1020      | 10800      | 17020          | 16000        | 15875         |
| 18  | 18 2019    | -20 F.Y.B | Sc Pratibha Laxman Walhekar  | Female | NT       | 5200        | 1020      | 10800      | 17020          | 16000        | 2600          |
| 19  | 19 2019    | -20 F.Y.B | Sc Pratiksha Balasaheb Datir | Female | NT       | 5200        | 1020      | 10800      | 17020          | 16000        | 2600          |
| 20  | 20 2019    | -20 F.Y.B | Sc Priyanka Rajendra Bondre  | Female | NT       | 5200        | 1020      | 10800      | 17020          | 16000        | 15875         |
| 21  | 21 2019    | -20 F.Y.B | Sc Puja Navanath Laware      | Female | NT       | 5200        | 1020      | 10800      | 17020          | 16000        | 2600          |
| 22  | 22 2019    | -20 F.Y.B | Sc Rahul Eknath Daradi       | Male   | NT       | 5200        | 1020      | 10800      | 17020          | 16000        | 2600          |
| 23  | 23 2019    | -20 F.Y.B | Sc Rushikesh Raosaheb Gite   | Male   | NT       | 5200        | 1020      | 10800      | 17020          | 16000        | 15875         |
| 24  | 24 2019    | -20 F.Y.B | Sc Sakshi Sandip Bondre      | Female | NT       | 5200        | 1020      | 10800      | 17020          | 16000        | 2600          |
| 25  | 25 2019    | -20 F.Y.B | Sc Samiksha Nandu Bondre     | Female | NT       | 5200        | 1020      | 10800      | 17020          | 16000        | 15879         |
| 26  | 26 2019    | -20 F.Y.B | Sc Satish Gajanan Ghuge      | Male   | NT       | 5200        | 1020      | 10800      | 17020          | 16000        | 2600          |
| 27  | 27 2019    | -20 F.Y.B | Sc Sejal Sanjay Nagare       | Female | NT       | 5200        | 1020      | 10800      | 17020          | 16000        | 260           |
| 28  | 28 2019    | -20 F.Y.B | Sc Shreya Rajesh Ghuge       | Female | NT       | 5200        | 1020      | 10800      | 17020          | 16000        | 260           |
| 29  | 29 2019    | -20 F.Y.B | Sc Sonali Maruti Nagare      | Female | NT       | 5200        | 1020      | 10800      | 17020          | 16000        | Ec 260        |
| 30  | 30 2019    | -20 F.Y.B | Sc Soyam Raosaheb Gite       | Male   | NT       | 5200        | 1020      | 10800      | 17020          | 16000        | 260           |
| 31  | 31 2019    | -20 F.Y.B | Sc Vanita Damu Datir         | Female | NT       | 5200        | 1020      | 10800      | 17020          | 16000        | 2600          |
| 32  | 32 2019    | -20 F.Y.E | Sc Vishal Gavaram Andhale    | Male   | NT       | 5200        | 1020      | 10800      | 17020          | 16000        | Tal \$2000    |
| 33  | 33 2019    | -20 F.Y.E | Sc Yogesh Dhondiram Datir    | Male   | NT       | 5200        | 1020      | 10800      | 17020          | 16000        | 15875         |