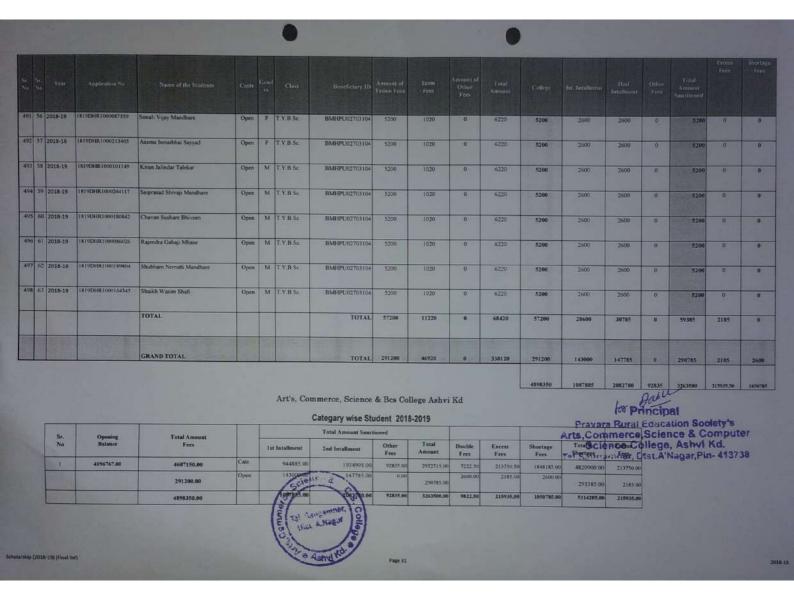

# Institute Name : Arts, Commerce, Science & Computer Science College, Ashvi Kd

Tal: Sangamner, Dist: Ahmednagar

Year: 2019-20

| .No | Sr.N. Year | Class     | Name of the Students         | M/F    | Category | Tuition fee | Exam Fees | Other Fees | SanctionAmount | Total Amount | Installment A |
|-----|------------|-----------|------------------------------|--------|----------|-------------|-----------|------------|----------------|--------------|---------------|
| 1   | 1 2019-2   | 0 F.Y.BS  | Akshada Balasaheb Nagare     | Female | NT       | 5200        | 1020      | 10800      | 17020          | 16000        | 1587          |
| 2   | 2 2019-2   | 20 F.Y.BS | Aniket Suresh Bondre         | Male   | NT       | 5200        | 1020      | 10800      | 17020          | 16000        |               |
| 3   | 3 2019-7   | 20 F.Y.BS | Arjun Annasaheb Ghuge        | Male   | NT       | 5200        | 1020      | 10800      | 17020          | 16000        | 2600          |
| 4   | 4 2019-7   | 20 F.Y.BS | c Ashwini Shivaji Gite       | Female | NT       | 5200        | 1020      | 10800      | 17020          | 16000        | 2600          |
| 5   | 5 2019-    | 20 F.Y.BS | c Dhanashri Bhima Ghuge      | Female | NT       | 5200        | 1020      | 10800      | 17020          | 16000        | 2600          |
| 6   | 6 2019-    | 20 F.Y.BS | c Dipali Babasaheb Ghuge     | Female | NT       | 5200        | 1020      | 10800      | 17020          | 16000        | 2600          |
| 7   | 7 2019-    | -20 F.Y.B | ic Indrabhan shankar Gite    | Male   | NT       | 5200        | 1020      | 10800      | 17020          | 16000        | 2600          |
| 8   | 8 2019-    | -20 F.Y.B | ic Ishwar Gorakshnath Thorat | Male   | NT       | 5200        | 1020      | 10800      | 17020          | 16000        | 2600          |
| 9   | 9 2019-    | -20 F.Y.B | GC Jayant Bhivraj Chaudhar   | Male   | NT       | 5200        | 1020      | 10800      | 17020          | 16000        | 2600          |
| 10  | 10 2019-   | -20 F.Y.B | Sc Jyoti Ramdas Labade       | Female | NT       | 5200        | 1020      | 10800      | 17020          | 16000        | 2600          |
| 11  | 11 2019-   | -20 F.Y.B | Sc Kajal Rajendra Nagare     | Female | NT       | 5200        | 1020      | 10800      | 17020          | 16000        | 15875         |
| 12  | 12 2019    | -20 F.Y.B | Sc Kaveri Madhav Nagare      | Female | NT       | 5200        | 1020      | 10800      | 17020          | 16000        | 2600          |
| 13  | 13 2019    | -20 F.Y.B | Sc Kiran Dinkar Nagare       | Male   | NT       | 5200        | 1020      | 10800      | 17020          | 16000        | 2600          |
| 14  | 14 2019    | -20 F.Y.B | Sc Nikita Govardhan Bachakar | Female | NT       | 5200        | 1020      | 10800      | 17020          | 16000        | 2600          |
| 15  | 15 2019    | -20 F.Y.B | Sc Nikita Ramdas Dongare     | Female | NT       | 5200        | 1020      | 10800      | 17020          | 16000        | 2600          |
| 16  | 16 2019    | -20 F.Y.B | Sc Pooja Dattatraya Andhale  | Female | NT       | 5200        | 1020      | 10800      | 17020          | 16000        | 2600          |
| 17  | 17 2019    | -20 F.Y.B | Sc Prajakta Balasaheb Khose  | Female | NT       | 5200        | 1020      | 10800      | 17020          | 16000        | 15875         |
| 18  | 18 2019    | -20 F.Y.B | Sc Pratibha Laxman Walhekar  | Female | NT       | 5200        | 1020      | 10800      | 17020          | 16000        | 2600          |
| 19  | 19 2019    | -20 F.Y.B | Sc Pratiksha Balasaheb Datir | Female | NT       | 5200        | 1020      | 10800      | 17020          | 16000        | 2600          |
| 20  | 20 2019    | -20 F.Y.B | Sc Priyanka Rajendra Bondre  | Female | NT       | 5200        | 1020      | 10800      | 17020          | 16000        | 15875         |
| 21  | 21 2019    | -20 F.Y.B | Sc Puja Navanath Laware      | Female | NT       | 5200        | 1020      | 10800      | 17020          | 16000        | 2600          |
| 22  | 22 2019    | -20 F.Y.B | Sc Rahul Eknath Daradi       | Male   | NT       | 5200        | 1020      | 10800      | 17020          | 16000        | 2600          |
| 23  | 23 2019    | -20 F.Y.B | Sc Rushikesh Raosaheb Gite   | Male   | NT       | 5200        | 1020      | 10800      | 17020          | 16000        | 15875         |
| 24  | 24 2019    | -20 F.Y.B | Sc Sakshi Sandip Bondre      | Female | NT       | 5200        | 1020      | 10800      | 17020          | 16000        | 2600          |
| 25  | 25 2019    | -20 F.Y.B | Sc Samiksha Nandu Bondre     | Female | NT       | 5200        | 1020      | 10800      | 17020          | 16000        | 15879         |
| 26  | 26 2019    | -20 F.Y.B | Sc Satish Gajanan Ghuge      | Male   | NT       | 5200        | 1020      | 10800      | 17020          | 16000        | 2600          |
| 27  | 27 2019    | -20 F.Y.B | Sc Sejal Sanjay Nagare       | Female | NT       | 5200        | 1020      | 10800      | 17020          | 16000        | 260           |
| 28  | 28 2019    | -20 F.Y.B | Sc Shreya Rajesh Ghuge       | Female | NT       | 5200        | 1020      | 10800      | 17020          | 16000        | 260           |
| 29  | 29 2019    | -20 F.Y.B | Sc Sonali Maruti Nagare      | Female | NT       | 5200        | 1020      | 10800      | 17020          | 16000        | Ec 260        |
| 30  | 30 2019    | -20 F.Y.B | Sc Soyam Raosaheb Gite       | Male   | NT       | 5200        | 1020      | 10800      | 17020          | 16000        | 260           |
| 31  | 31 2019    | -20 F.Y.B | Sc Vanita Damu Datir         | Female | NT       | 5200        | 1020      | 10800      | 17020          | 16000        | 2600          |
| 32  | 32 2019    | -20 F.Y.E | Sc Vishal Gavaram Andhale    | Male   | NT       | 5200        | 1020      | 10800      | 17020          | 16000        | Tal \$2000    |
| 33  | 33 2019    | -20 F.Y.E | Sc Yogesh Dhondiram Datir    | Male   | NT       | 5200        | 1020      | 10800      | 17020          | 16000        | 15875         |