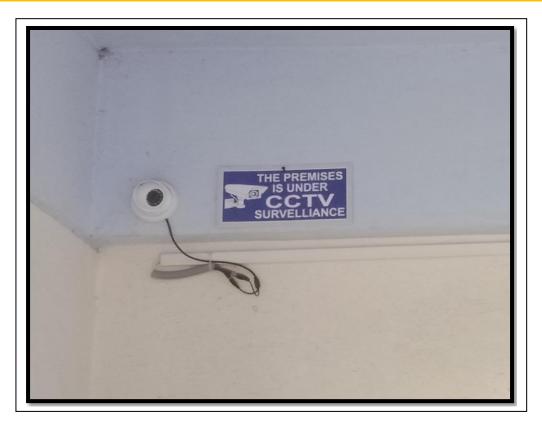

Below are the various facilities provided

- Safety and Security
  - In the entrance of college complain box is fitted to collect any complaints or suggestions from the girl's students or ladies staff. Institution has active Grievance Redressal Cell to monitor & took actions related to safety, security and any other related issues.
  - 2. Women sexual Harassment prevention cell of our college addresses the problems regarding girl's harassments or molestation if any.
  - 3. Modern electronic gadgets like **CCTV cameras** are installed in the college premises in order to provide 24 hrs surveillance to prevent any inappropriate incident.
  - 4. One **lady guard** is appointed for full time round in the college campus in order to observe the student in common places like ground, canteen and for any types of misbehavior.
  - 5. The institution organizes blood and Hemoglobin checking camp every year. The health related issues are monitored by the concerning doctors. The students having serious issues are addressed to hospitals comprising parents too. In case of emergency, the nearby hospital contact numbers are provided in the college office.