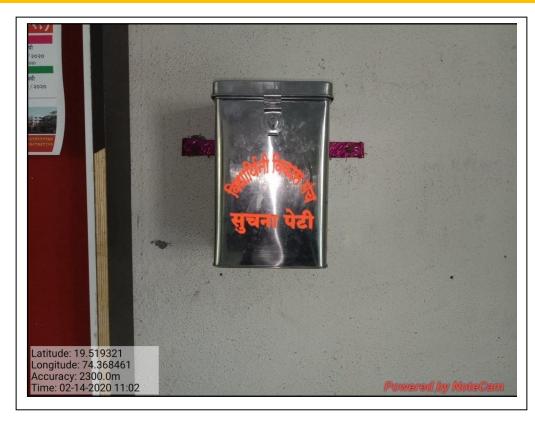

Below are the various facilities provided

- Safety and Security
  - In the entrance of college complain box is fitted to collect any complaints or suggestions from the girl's students or ladies staff. Institution has active Grievance Redressal Cell to monitor & took actions related to safety, security and any other related issues.
  - 2. Women sexual Harassment prevention cell of our college addresses the problems regarding girl's harassments or molestation if any.
  - 3. Modern electronic gadgets like **CCTV cameras** are installed in the college premises in order to provide 24 hrs surveillance to prevent any inappropriate incident.
  - 4. One **lady guard** is appointed for full time round in the college campus in order to observe the student in common places like ground, canteen and for any types of misbehavior.
  - 5. The institution organizes blood and Hemoglobin checking camp every year. The health related issues are monitored by the concerning doctors. The students having serious issues are addressed to hospitals comprising parents too. In case of emergency, the nearby hospital contact numbers are provided in the college office.

## **Complain Box**