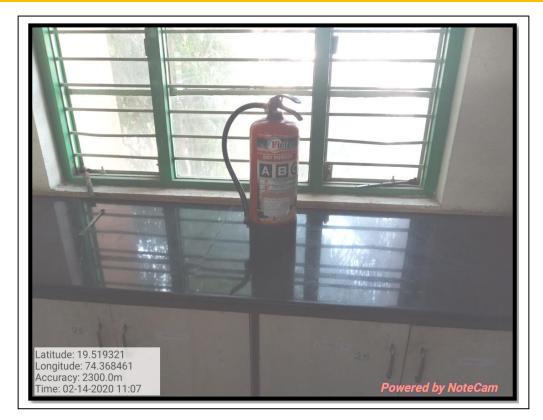

- 6. **Fire Extinguishers** are made available at the appropriate locations. The workshop regarding how to use fire extinguishers are also organized.
- 7. Institute campus is secured with the **wall compound**.

# Fire Extingusher