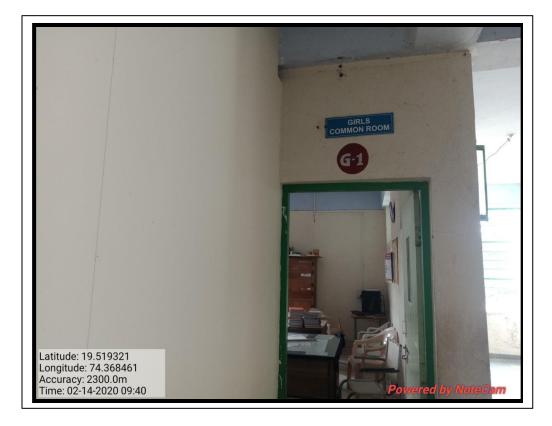

#### • Common Room Facility

- 1. Institution has common room facility for the girl students.
- Girl's common rooms are equipped through Sanitary Napkin Vending Machine and First Aid Box.
- 3. Institution has separate ladies staff room.

### Girl's common room