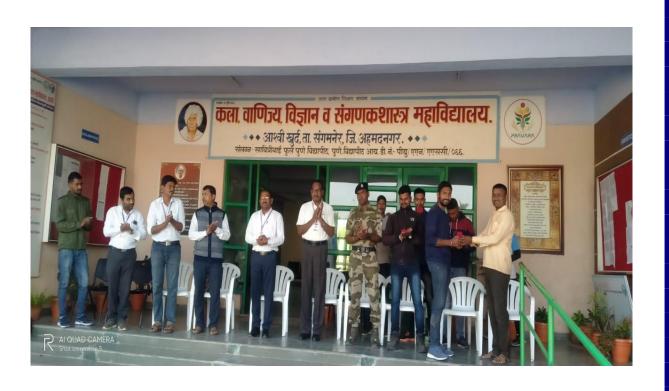

On 12<sup>th</sup> October 2020, in the presence of the Chief Security Officer of the Society Mr. Nandkumar Dengle, Assistant Security Officer Mr. Vaditke Saheb, Principal of the College Dr.R.A. Pawar, Deputy Principal D.D. Dabhade, Coordinator Dr. P.M. Vikhe, Co-Coordinator Dr. A.R. Gholap, Dr. S.D. Bhumkar And Prof. A. B. Shinde the training work was inaugurated in the seminar hall of the college.

On 31/12/2020, Mr. Mandavkar, Inspector of Police, Police Station Saheb, Ashvi Bk. as well as Karmaveer Bhaurao Patil Vidyaniketan's Principal Shelke S.T., Deputy Principal Dr. Adhanle B.S., Principal Dr. Pawar R.A., Deputy Principal Dabhade D.D., Coordinator Dr. Vikhe PM Co-Coordinator Dr. Gholap A.R., Dr. Bhumkar S.D., Prof. Shinde A.B. and Dr. Sushma Unde were present for the farewell function. The Principal of the college encourage us to start new batch and I am very happy to tell that the second batch of this training has started successfully now.