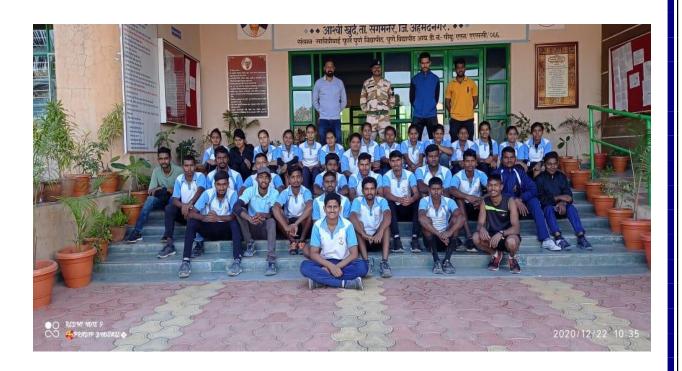

#### Report

Loknete Dr. Balasaheb Vikhe Patil (Padma Bhushan Awardee), Pravara Gramin Shikshan Sanstha, Loni, Tal. Rahata, Dist. Ahmednagar and Arts, Commerce, Science and Computer Science College, Ashwi Khurd jointly organized the Pravara Police/Army Pre-Recruitment Training Center. During the period of 1<sup>st</sup> October 2020 to 31<sup>st</sup> December 2020, a total number of 75 trainees were successfully imparted various types of training through the Professors and directors of physical education in the college. These people made efforts to enhance their quality and academic as well as physical status. Honorable Shri. Radhakrishna Vikhe Patil, the chairman of our institute provided this training at a truly low cost. The purpose behind this was to acquaint the rural students with the basic curriculum along with education, competitive examinations as well as to help them to get government jobs like police, army, talathi and inspire them for a brighter future.

All the necessary things were made available to the trainees such as books on various subjects, notes question papers and so on. . Every component of the college has directly and indirectly support to the trainees. All the components of the college and Institute were contributing there valuable knowledge. We are proud of that our training center has always been number one in the organization's collective competition. We are sure that in the future, the majority of the trainees in this bathch will join the police or Army sector.