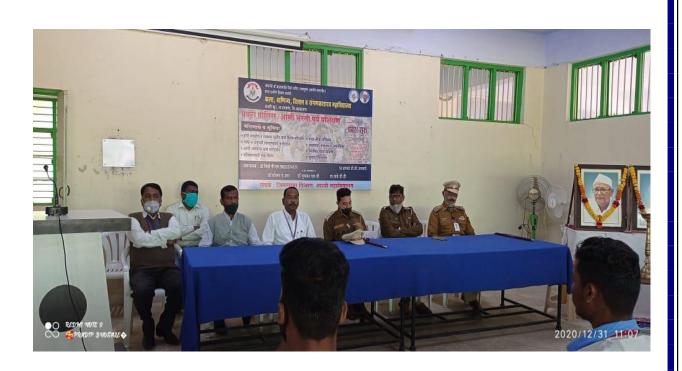

On 12<sup>th</sup> October 2020, in the presence of the Chief Security Officer of the Society Mr. Nandkumar Dengle, Assistant Security Officer Mr. Vaditke Saheb, Principal of the College Dr.R.A. Pawar, Deputy Principal D.D. Dabhade, Coordinator Dr. P.M. Vikhe, Co-Coordinator Dr. A.R. Gholap, Dr. S.D. Bhumkar And Prof. A. B. Shinde the training work was inaugurated in the seminar hall of the college.

On 31/12/2020, Mr. Mandavkar, Inspector of Police, Police Station Saheb, Ashvi Bk. as well as Karmaveer Bhaurao Patil Vidyaniketan's Principal Shelke S.T., Deputy Principal Dr. Adhanle B.S., Principal Dr. Pawar R.A., Deputy Principal Dabhade D.D., Coordinator Dr. Vikhe PM Co-Coordinator Dr. Gholap A.R., Dr. Bhumkar S.D., Prof. Shinde A.B. and Dr. Sushma Unde were present for the farewell function. The Principal of the college encourage us to start new batch and I am very happy to tell that the second batch of this training has started successfully now.