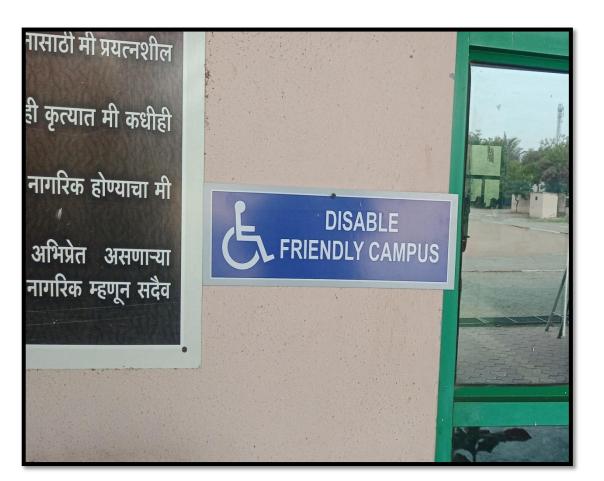

# Disabled Friendly Campus

- ✓ The college is maintained disabled friendly campus.
- ✓ The institute has a disability friendly ramp in the entrance.
- ✓ We have wheel chairs for disabled students.
- ✓ The college has toilets and washrooms exclusively for our disabled students.
- ✓ Signposts and signboards are kept everywhere to ensure our campus student-friendly.

## • <u>Signage – Display boards</u>

M. M. P.Y

Latitude: 19.517627 Longitude: 74.368234 Accuracy: 2815.0 m Time: 08-04-2021 10:42

STU

SE

Powered by NoteCa

4,