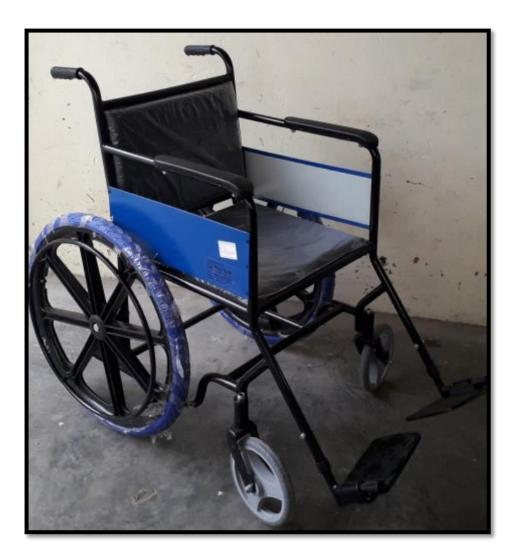

n awardee)

**Pravara Rural Education Society's** 

Arts, Commerce, Science and Computer Science College, Ashwi Kd

Affiliated to Savitribai Phule Pune University, Pune



# Disabled Friendly Campus

- ✓ The college is maintained disabled friendly campus.
- ✓ The institute has a disability friendly ramp in the entrance.
- ✓ We have wheel chairs for disabled students.
- ✓ The college has toilets and washrooms exclusively for our disabled students.
- ✓ Signposts and signboards are kept everywhere to ensure our campus student-friendly.

### • <u>Ramps/rails facility</u>



#### • **Disabled-friendly washrooms**



## • <u>Signage – Display boards</u>









M. M. P.Y

Latitude: 19.517627 Longitude: 74.368234 Accuracy: 2815.0 m Time: 08-04-2021 10:42

STU

SE

Powered by NoteCa





4,







#### • Mechanized equipment- Wheel Chair

## • **<u>Provision for enquiry and information :</u>**

According to Savitribai Phule Pune University norms, disabled students have given 30 mins more for university exams in addition to their actual exam time. Human assistance is provided for disabled students.