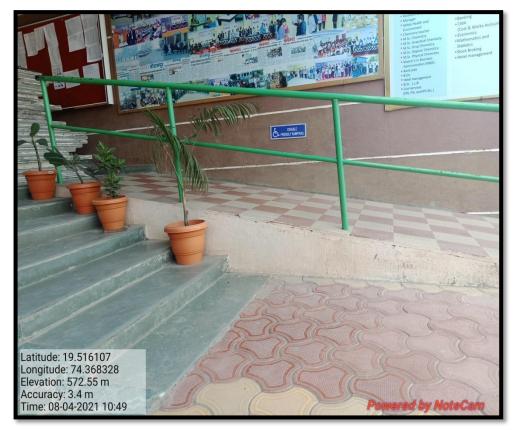

Loknete Dr Balasaheb Vikhe Patil

(Padmbhushan awardee)

**Pravara Rural Education Society's** 

Arts, Commerce, Science and Computer Science College, Ashwi Kd

Affiliated to Savitribai Phule Pune University, Pune



# Disabled Friendly Campus

- ✓ The college is maintained disabled friendly campus.
- ✓ The institute has a disability friendly ramp in the entrance.
- ✓ We have wheel chairs for disabled students.
- ✓ The college has toilets and washrooms exclusively for our disabled students.
- ✓ Signposts and signboards are kept everywhere to ensure our campus student-friendly.

### • <u>Ramps/rails facility</u>



#### • **Disabled-friendly washrooms**



## • <u>Signage – Display boards</u>









M. M. P.Y

Latitude: 19.517627 Longitude: 74.368234 Accuracy: 2815.0 m Time: 08-04-2021 10:42

STU

SE

Powered by NoteCa





4,







#### • Mechanized equipment- Wheel Chair

## • **<u>Provision for enquiry and information :</u>**

According to Savitribai Phule Pune University norms, disabled students have given 30 mins more for university exams in addition to their actual exam time. Human assistance is provided for disabled students.