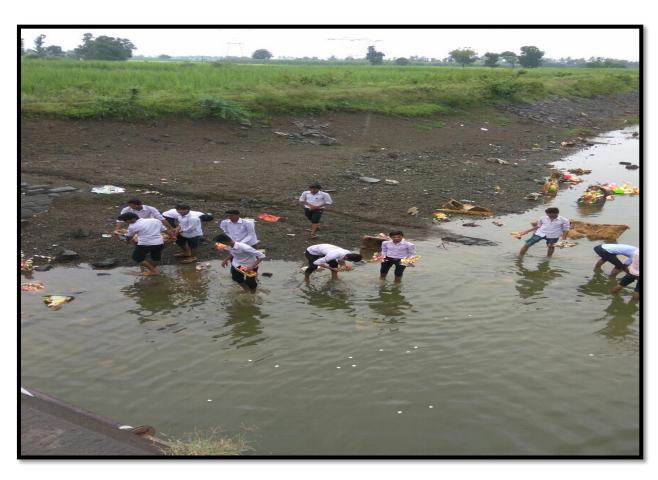

|
|               | 5.      | Science on wheel program              |

| 2016-17 | 1. | Tree Plantation & Clean campus        |
|---------|----|---------------------------------------|
|         | 2. | Pravara Ganesh Festival               |
|         | 3. | Water analysis                        |
|         | 4. | Gram Swachhata Abhiyan                |
|         | 5. | Science on wheel program              |
| 2015-16 | 1. | Tree Plantation & Cleanness Programme |
|         | 2. | Pravara Ganesh Festival               |
|         | 3. | Water analysis                        |
|         | 4. | Gram Swachhata Abhiyan                |
|         | 5. | Science on wheel program              |

# Glimpsee activities.

### Tree Plantation



**Pravara Ganesh Festival- River cleaning** 



### Gram Swasthata Abhiyan



### Awareness of Renewable Energy



### Vermicompost



**Pest control management** 



### Soil water analysis



### Weather prediction



### Rally for cleanness



Science on wheel