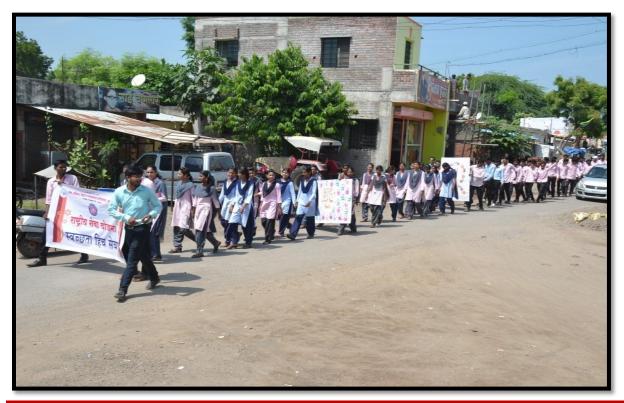

| 2. | Pravara Ganesh Festival               |
|         | 3. | Water analysis                        |
|         | 4. | Gram Swachhata Abhiyan                |
|         | 5. | Science on wheel program              |
| 2015-16 | 1. | Tree Plantation & Cleanness Programme |
|         | 2. | Pravara Ganesh Festival               |
|         | 3. | Water analysis                        |
|         | 4. | Gram Swachhata Abhiyan                |
|         | 5. | Science on wheel program              |

# Glimpsee activities.

### Tree Plantation



**Pravara Ganesh Festival- River cleaning** 



### Gram Swasthata Abhiyan



### Awareness of Renewable Energy



### Vermicompost



**Pest control management** 



### Soil water analysis



### Weather prediction



### Rally for cleanness



Science on wheel