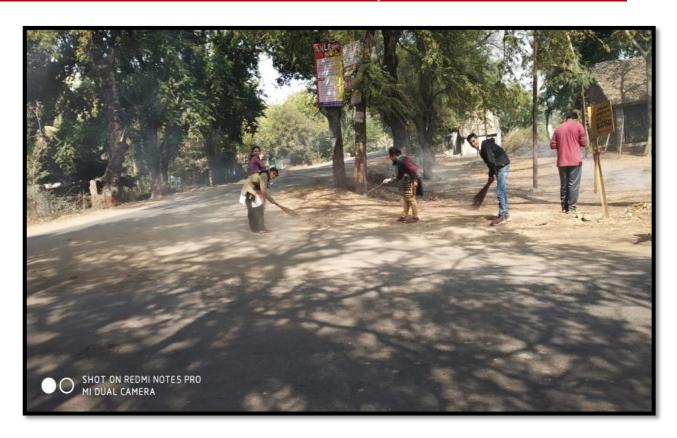

| Science on wheel program              |

| 2016-17 | 1. | Tree Plantation & Clean campus        |
|---------|----|---------------------------------------|
|         | 2. | Pravara Ganesh Festival               |
|         | 3. | Water analysis                        |
|         | 4. | Gram Swachhata Abhiyan                |
|         | 5. | Science on wheel program              |
| 2015-16 | 1. | Tree Plantation & Cleanness Programme |
|         | 2. | Pravara Ganesh Festival               |
|         | 3. | Water analysis                        |
|         | 4. | Gram Swachhata Abhiyan                |
|         | 5. | Science on wheel program              |

# Glimpsee activities.

### Tree Plantation



**Pravara Ganesh Festival- River cleaning** 



### Gram Swasthata Abhiyan



### Awareness of Renewable Energy



### Vermicompost



**Pest control management** 



### Soil water analysis



### Weather prediction



### Rally for cleanness



Science on wheel