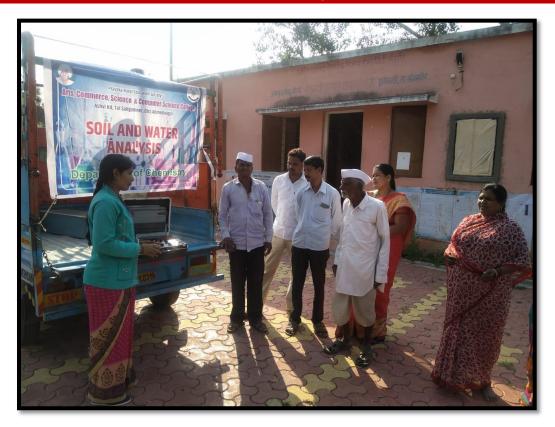

|----|---------------------------------------|
|         | 2. | Pravara Ganesh Festival               |
|         | 3. | Water analysis                        |
|         | 4. | Gram Swachhata Abhiyan                |
|         | 5. | Science on wheel program              |
| 2015-16 | 1. | Tree Plantation & Cleanness Programme |
|         | 2. | Pravara Ganesh Festival               |
|         | 3. | Water analysis                        |
|         | 4. | Gram Swachhata Abhiyan                |
|         | 5. | Science on wheel program              |

# Glimpsee activities.

### Tree Plantation



**Pravara Ganesh Festival- River cleaning** 



### Gram Swasthata Abhiyan



### Awareness of Renewable Energy



### Vermicompost



**Pest control management** 



### Soil water analysis



### Weather prediction



### Rally for cleanness



Science on wheel