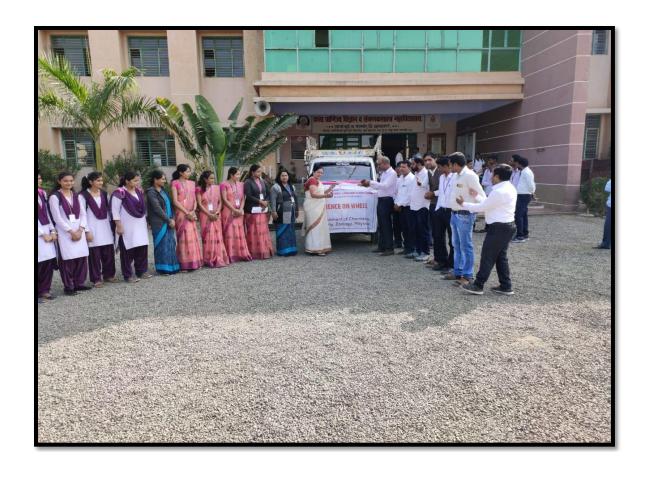

anesh Festival               |
|         | 3. | Water analysis                        |
|         | 4. | Gram Swachhata Abhiyan                |
|         | 5. | Science on wheel program              |
| 2015-16 | 1. | Tree Plantation & Cleanness Programme |
|         | 2. | Pravara Ganesh Festival               |
|         | 3. | Water analysis                        |
|         | 4. | Gram Swachhata Abhiyan                |
|         | 5. | Science on wheel program              |

# Glimpsee activities.

### Tree Plantation



**Pravara Ganesh Festival- River cleaning** 



### Gram Swasthata Abhiyan



### Awareness of Renewable Energy



### Vermicompost



**Pest control management** 



### Soil water analysis



### Weather prediction



### Rally for cleanness



Science on wheel