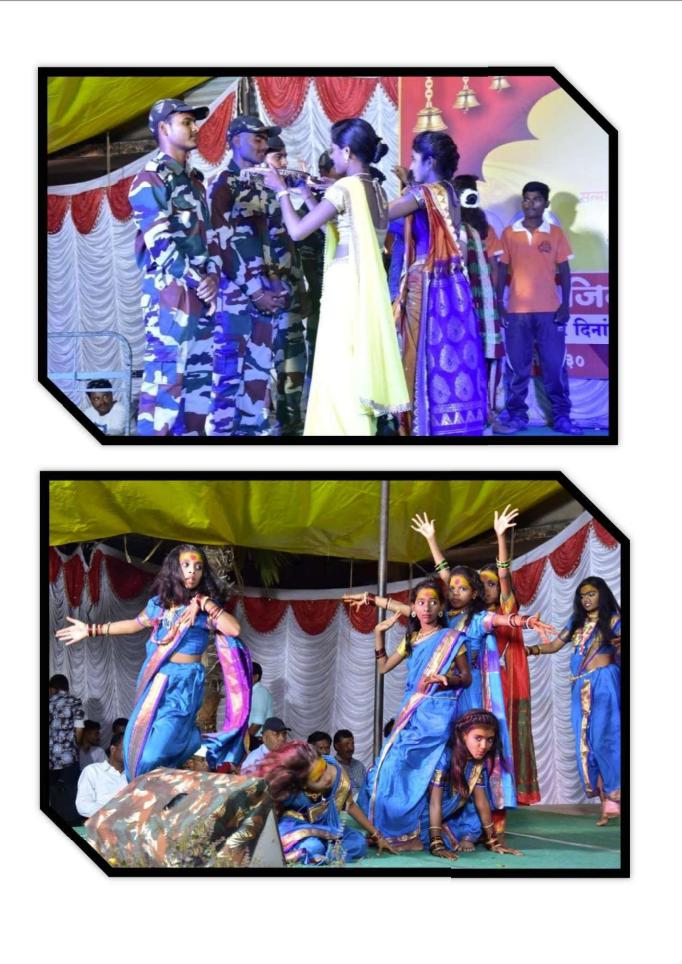

- In this way the personality of students can be developed. In this practice each committees are assigned to group of students, where various tasks are given to students.
- These students then make the tentative plan and approached to particular assigned staff to solve their problems and for some advice needed.
- The main sub parts in this practice are cultural program and sports activity. As there are various committees so in each committee students are forming a group where they are **working as a team**.
- In this practice, other school/college members are invited to participate in cultural and sports activity.
- Students make conversation with the other school/college principals/teachers so they get the knowledge of interaction.
- Some of the students make the decision on which cultural programs are to be select where they think about not to harm **social community**.
- Prizes are also given in the same occasion to the rankers in HSc and SSc examination of all nearby schools by the chief guest.
- In sports activity, various types of sport activity are decided and arranged by students with the help of physical director so that they get enough knowledge about sports.
- At the end all the six-seven days programs are planned by the students and did successfully. In these seven days students get enough knowledge about personality development.