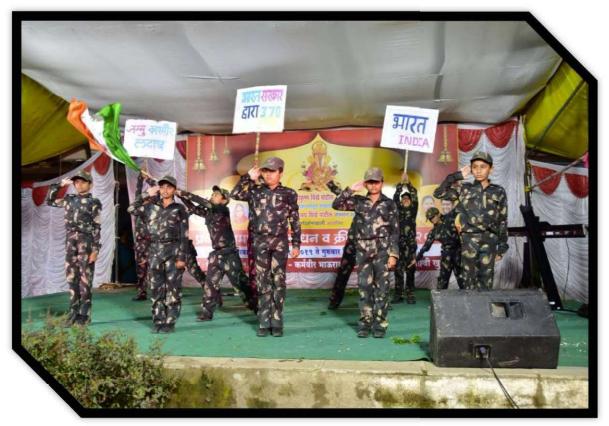

#### Introduction

As our college is situated in draught prone area, so nearby area village people and students also not have awareness regarding social or environment. So this practice of the institute makes to prove their ability to improve student's communication skills as well as personality development. Whereas a message regarding social awareness on stopping of girls feticide, love towards nation and to care or conserve the environment is spreading to the area

- In this way the personality of students can be developed. In this practice each committees are assigned to group of students, where various tasks are given to students.
- These students then make the tentative plan and approached to particular assigned staff to solve their problems and for some advice needed.
- The main sub parts in this practice are cultural program and sports activity. As there are various committees so in each committee students are forming a group where they are **working as a team**.
- In this practice, other school/college members are invited to participate in cultural and sports activity.
- Students make conversation with the other school/college principals/teachers so they get the knowledge of interaction.
- Some of the students make the decision on which cultural programs are to be select where they think about not to harm **social community**.
- Prizes are also given in the same occasion to the rankers in HSc and SSc examination of all nearby schools by the chief guest.
- In sports activity, various types of sport activity are decided and arranged by students with the help of physical director so that they get enough knowledge about sports.
- At the end all the six-seven days programs are planned by the students and did successfully. In these seven days students get enough knowledge about personality development.