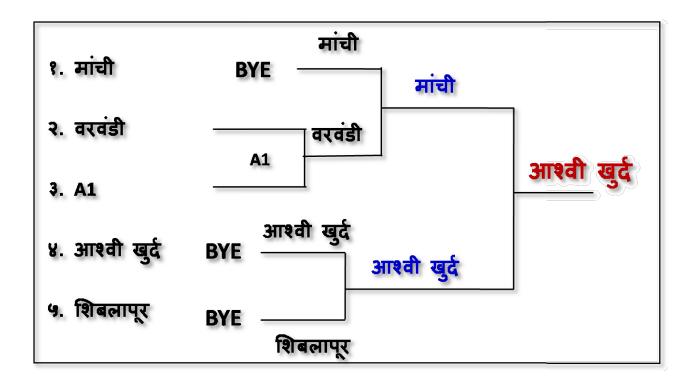

# Sports Activity participation list 2019 - 20

कीया महारि प्रकार शालेय वयोगट १९ गुले / गुली ह्या - २२१ रकाने नान ाकिंगे कनिष्ठ महाविदयालयाचे नाव जान्य हो हो दियानि किलन क इयुनिष्ठा ( ग नग्गनमागत्ता संपूर्ण पत्ता ..... ठगान्थी द्या गानुका सगमन जिल्हा हिर्टेश रेजी छ। ाका युग्ध्ननी कमांक संलग्नता शुल्क पावती क. 16-P1 -6 -इमेल आय.डी. J. 75 खेळाडुचे नाव इयत्ता जन्मतारीख खेळाड्ची आधार न. जनरल