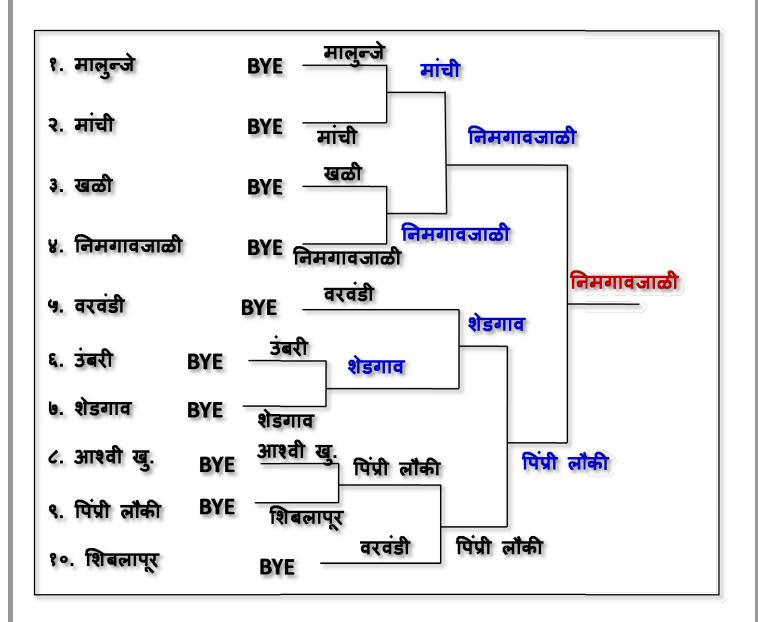

# Cultural Activity participation list 2019-20

|                      |                  |                  |                  |                         |                 |                          |                                                |      |                |                   | 1               |                     |                                         |                                    |                                     |                   |                     |                  |                       |                     |                                       | 201111 | 0.00100   | ियाक                                             | Pri-               |
|----------------------|------------------|------------------|------------------|-------------------------|-----------------|--------------------------|------------------------------------------------|------|----------------|-------------------|-----------------|---------------------|-----------------------------------------|------------------------------------|-------------------------------------|-------------------|---------------------|------------------|-----------------------|---------------------|---------------------------------------|--------|-----------|--------------------------------------------------|--------------------|
|                      |                  |                  |                  |                         | (               | College                  | ५)कर्मवीर भाऊराव पा. विद्यानीकेतन आश्वी ख - Ir |      |                |                   |                 | विद्यालय. पानोडी -  | ४) सरदार शिवराम भगवानराव थोरात माध्यमिक | २) बालपण झाग्लरा स्तूग्ल, पागाजा - | 2) जाजाण दंग्रियल प्रस्त्य गानीटी - |                   |                     | •                |                       |                     | २) प्रवरा माध्य. विदयालय, पिंपरी लौकी |        |           | ) जानगंगा विद्यालय व कनिष्ठ विद्यालय मांची हिल – | आका / विद्यालय नाव |
| मम्मी कसम            | समिश्रया         | 🔹 आई             | <b>/</b> दिलरूबा | ट्रिक                   | पल्लू लटके      | मुंडा थोडा ऑफ बिट है     | रिद्धी - सिद्धी                                | सागर | आई माझी मायेचा | हे चांदणे फुलांनी |                 | पटना कि पट्टी पढाके | कान्हा सो जरा                           | L Hewlit ILE                       | टेवा काळजी घे                       | गाडी झुमक्याची    | ताश चौघडा           | मथुरेच्या बाजारी | कशी मी जाऊ            | खिशात असल मनी       | राधा तेरी चुनरी                       |        |           | गणेश वंदना                                       | कार्यक्रमाचे नाव   |
| गुप डान्स            | मायन             | गायन             | and altern       | गरिभीप डान्स            | गुप डान्स       | गुप डान्स                | गुप डान्स                                      |      | गायन           | गायन              |                 | गुप डान्स           | सुप डान्स                               | 1 56 6                             | समह नत्य                            |                   |                     |                  |                       |                     |                                       |        |           | सम्ह नृत्य                                       | प्रकार             |
| शिंदे आशितोष व ग्रुप | कु. सांगळे ऋतिका | कु. हजारे रुपाली | कु.कदम मयुरी     | कु. घुगे स्वाती व ग्रुप | कु. भुसाळ व गुप | कु. जाधव गायत्री व ग्रुप | कु. भुसाळ व ग्रुप                              |      | ~              | ~                 | कोमल मारुती (२) | तळेकर अक्षदा व सूळ  | जाधव प्रगती व ग्रुप (५)                 |                                    | आंधळे सोहम आणि ग्रप                 | गौरी गिते व ग्रुप | दराडी मनीषा व ग्रुप |                  | मुंढे समृद्धी व ग्रुप | दराडी मनीषा व ग्रुप | गीते काजल व ग्रुप                     |        |           | १० मुले                                          | सादरकर्ते          |
|                      | ना               | -19              | ধ্ব              | . 1                     |                 |                          |                                                |      |                | e B               |                 |                     |                                         |                                    |                                     |                   |                     |                  |                       |                     |                                       |        |           | ५ मिनिट                                          | वेळ                |
| 61                   | 17               | 58               | 86               | 44                      | 6               | 545448343                | प्रा. पडवळ सर                                  |      |                | नोहाले बार.       | 2               | 344238228           | श्री वाकचौरे सर                         | 2360765025                         | श्री. मुंढे सर                      |                   |                     | 2                | 530242638             | आर                  | श्री. वाणी एम                         | ~      | 630606736 | पिसे सर                                          | संपर्क नाव         |

एक गाव एक गणपती – आश्वी गट सांस्कृतिक कार्यक्रम नियोजन

|       |             |                     |                   | 1                                             |            |             | -     |            |                 |        |             |                 |                                                  |       |                   |          |                             |                         |      |                      |                   | ,w                                         |                                        |
|-------|-------------|---------------------|-------------------|-----------------------------------------------|------------|-------------|-------|------------|-----------------|--------|-------------|-----------------|--------------------------------------------------|-------|-------------------|----------|-----------------------------|-------------------------|------|----------------------|-------------------|--------------------------------------------|----------------------------------------|
|       |             |                     |                   |                                               |            |             |       |            |                 |        |             |                 |                                                  |       |                   |          |                             |                         | 1    | 28                   | 02/20             | \$ 6/0                                     |                                        |
|       |             |                     | ३८ मिनिटे         | ३)प्रवरा माध्य व जुनिअर कॉलेज, वरवंडी – वेळ – |            |             |       |            |                 |        |             | Winutes)        | २) प्रवरा माध्य. व जुनिअर कॉलेज, शिबलापूर - ( ३० |       |                   |          |                             |                         |      |                      |                   | १) खंडेराव पा. खेमनर माध्य. विदयालय, ओझर - | ६) एम. बी.ए. एम.सी ए. महाविद्यालय लोगी |
|       | बायको गेली, | गेली माझी सख्खी     | तेरी आंखो का काजल | झिंगाट                                        | खली बली    | कॉकटेल song |       | पल्लू लटके | सून रहा है न तू |        | हिचकी लागली | राजस्थानी नृत्य | देवा.श्री गणेशा                                  |       | कमली कमली         | महाराज   | छत्रपती शिवाजी              | देस रंगीला              |      | माऊली माऊली          |                   | देशभक्तीपर गीते )                          |                                        |
|       |             | समूह नृत्य          | गायन              | गायन                                          | समूह नृत्य | समूह नृत्य  |       | समूह नृत्य | गीत गायन        | fusion | लावणी       | समूह नृत्य      | समूह नृत्य                                       |       | वैयक्तिक डान्स    |          | पोवाडा                      | गुप डान्स               |      | गुप डान्स            |                   | गुप डान्स                                  |                                        |
|       | इतर         | नागरे व पृथ्वीराज व | साबळे शीतल        | कांगणे विमल                                   | ٥۶         | 08          |       | ٥۵         | \$              |        | ٥           | ۵۵              | 48                                               | नागरे | कु.तन्वी भाऊसाहेव | गुप (१८) | जानेकर सिद्धार्थ राजेंद्र व | गिरी चैताली व ग्रुप (५) | (१२) | पानसरे भगवान व ग्रुप | ग्रुप(१४)         | लबडे समाधान व                              |                                        |
| 01750 |             | ५.००मी              | ४.२३ मी           | ५ मी                                          | ४ मिनिट    | ५ मिनिट     | मिनिट | 8.4        | ४ मिनिट         | मिनिट  | 8.4         | ४ मिनिट         | ४ मिनिट                                          |       |                   |          |                             |                         |      |                      |                   |                                            |                                        |
| 1.5   | ×           | 8008282828          | एम.पी             | श्री. कोतकर                                   |            |             |       |            |                 |        | ~           | 06820688        | श्री वराडे ए.एस                                  |       | 94                |          | 4403                        | 242286                  |      | ×                    | 0 2 3 2 2 2 3 9 5 | श्री केसकर सर                              |                                        |

25748

| 0/28 R                                               |               |         |                    |        |                  |      |                  |       |                   |                                                   |              |                    |         |              |                       |           |                    |             |                    |                 |                                        |                      |                  |                 |               | 11             |
|------------------------------------------------------|---------------|---------|--------------------|--------|------------------|------|------------------|-------|-------------------|---------------------------------------------------|--------------|--------------------|---------|--------------|-----------------------|-----------|--------------------|-------------|--------------------|-----------------|----------------------------------------|----------------------|------------------|-----------------|---------------|----------------|
| १)जल्लोष अप्सरांचा (बहारदार लावण्यांचा<br>कार्यक्रम) |               |         |                    |        |                  |      |                  |       |                   | ५)समता विद्यामंदिर व कनिष्ठ महाविद्यालय , जोर्वे. |              |                    |         |              |                       |           |                    |             |                    |                 | ४)प्रवरा माध्य. विदयालय उंबरी बाळापूर. |                      |                  |                 |               |                |
|                                                      | वाजले कि बारा | नाही जा | बघल कुणी तरी आम्ही | चांदणी | उगवली शुक्राची   | खुळा | पाहणा झालाय पागल | पसरला | वाऱ्यावरती गंध    | वाजले कि बारा                                     | देश प्रेमिओ) | संगीत नाटिका (मेरे | (आर्जव) | संगीत नाटिका | गायन (मेरा कर्मा तू ) | (आतंकवाद) | ए मेरे वतन के लोगो | भुण हत्या ) | संगीत नाटिका (स्री | (मल्हारी पिवळग) | जगरण गोंधळ                             | मै कोल्हापूर से आई ह | मी हाय कोली      | वंदे मातरम      | परदेसी परदेसी | फनी डान्स      |
|                                                      | लावणी         |         | लावणी              |        | लावणी            |      | लावणी            |       | समूह नृत्य        | लावणी                                             |              | समूह नृत्य         |         | समूह नृत्य   | गायन                  |           | समूह नृत्य         |             | समूह नृत्य         |                 | समूह नृत्य                             | गायन                 | समूह नृत्य       | समूह नृत्य      | गायन          | समूह नृत्य     |
|                                                      | 80            | 80      | चव्हाण आरती किसन   | गोरख   | ०१ पिंपळे मोहिनी | \$0  | थोरात मनीषा पोपट | 30    | काकड कृतिका व इतर | घुले सारिका सोपान ०१                              |              | 20                 |         | ç c          | 30                    |           | १९ मी              |             | 20                 |                 | 40                                     | नरोडे काजल           | वर्षे आरती व इतर | दिघे समीर व इतर | दिघे सुदाम    | वपे आकाश व इतर |
|                                                      | ४ मा          |         | \$ H               |        | ५ मी             |      | ४ मी             |       | ५ मी              | ४ मी                                              |              | ०५ मी              |         | ह मी         | ५ मी                  |           | ७ मी               |             | ६ मी               |                 | ६.००मी                                 | ४.०० मी              | ६.२२मी           | ५.०० मी         | ३.०० मी       | ५.१७ मा        |
|                                                      |               | 9286    | 976325             | AC     | 3HM14            | -    | 24+3             |       | 075480h25         | श्री वर्षे ए.इ                                    |              |                    |         |              |                       |           | 48+15+24           | 20          | るわりきまっとえる          | डी.सी.          |                                        |                      |                  |                 |               |                |

|                |                                                     |                   |                                                        |                                           |                             |                                    |                       |                                        |              |                                                    |                  |                              |                                                            |                  |                  | -                                          |                                            |                                                                    |                                    |
|----------------|-----------------------------------------------------|-------------------|--------------------------------------------------------|-------------------------------------------|-----------------------------|------------------------------------|-----------------------|----------------------------------------|--------------|----------------------------------------------------|------------------|------------------------------|------------------------------------------------------------|------------------|------------------|--------------------------------------------|--------------------------------------------|--------------------------------------------------------------------|------------------------------------|
|                |                                                     |                   |                                                        | 144                                       |                             |                                    | 2                     |                                        |              |                                                    |                  |                              |                                                            |                  | ,                | m                                          |                                            |                                                                    |                                    |
|                |                                                     |                   |                                                        |                                           |                             |                                    |                       |                                        |              |                                                    |                  |                              |                                                            | 2%               | 02/20            | 0/00                                       |                                            |                                                                    |                                    |
|                | ५)कला, वाणिज्य, विज्ञान व संगणक शास्त्र महाविद्यालय |                   | माध्यामका विद्यालय, गणगरन                              | ४)परमपूज्य गगनगिरी महाराज माध्यमिक व उच्च |                             |                                    | and and               | A CUP                                  |              | ३)न्य इंग्लिश स्कूल व जुनिअर महाविद्यालय , खांबे - | Landen her stirt | WHERE - THAT THAT AND - THAT | २)रयत शिक्षण संस्थेचे, न्यू इंग्लिश स्कूल, आश्वी बुद्रुक - |                  | शेडगाव-          | १)भाऊसाहेब संतुजी थोरात माध्यमिक विद्यालय, | कला विज्ञान व वाणिज्य महाविद्यालय . सात्रळ | ५)शत माध्यपा । मचारान , आन्म ९<br>६)पगती माध्यमिक विद्यालय कानडगाव | ः भंत्र महिगती विद्यालय ताम्भेरे / |
| 10 × 6 120 - 3 |                                                     | बाई मी लाडाची     | रिमीक्स                                                | उदे ग अंबे उदे                            | ढोलकीच्या तालावर            | राया मला प्राताच्या<br>झल्यात झलवा | हळ्यान माथरा।         | गुलाबाची कळी कशी<br>च्ट्र्स्टीने पाखती | कृष्ण जन्मला | कृष्ण जन्मला ग बाई                                 | वाचवा            | शेतकरी वाचवा देश             | रिमीक्स नृत्य<br>आतरन्रे - 16 मर्जान्दे                    | प्रेम रतन धन पयो | चला जेजुरीला जाऊ | दिल है हिंदुस्थानी                         |                                            |                                                                    |                                    |
| 3 Ø<br>9.0     |                                                     | नाट्यछटा          | समूह नृत्य                                             | समूह नृत्य                                | लावणी                       |                                    | मोलो डान्स            | सोलो डान्स                             | ,            | समूह नृत्य                                         |                  | नाटिका                       | समूह नृत्य                                                 | समूह नृत्य       | समूह नृत्य       | समूह नृत्य                                 |                                            |                                                                    |                                    |
|                |                                                     | कु.भारता ।सद्धा १ | कु.गायकवाड सेजल<br>आणि गुप १३                          | वाघमरे वैभव आणि ग्रुप<br>१३ विद्यार्थी    | कु. दातीर समृद्धी सजय<br>०१ | 0%                                 | क. दातीर संध्या सावंत | कु.दातार इश्वर।<br>बाळासाहेब ०१        | व गुप ०३     | कु. वाटमारे तन्वी प्रवीण                           | गुप              | म्हसे अनुकूल नारायण व        | गायकवाड जयकुमार<br>आणि ग्रुप                               |                  | ८ विद्यार्थी     | ६ विद्यार्थी                               | >                                          |                                                                    |                                    |
|                |                                                     | 114112            | 4. <del>1. 1. 1. 1. 1. 1. 1. 1. 1. 1. 1. 1. 1. 1</del> | ९ मी                                      |                             |                                    |                       |                                        |              |                                                    |                  |                              |                                                            |                  | (H)              | ४ मी                                       |                                            |                                                                    |                                    |
|                | ł                                                   | HSH HSH           | SE BCSEETS                                             | श्री डांगे सर<br>९८२२८२१५३                |                             | 0,                                 | 0888BD                | al & and and the                       | 2000000      | श्री. सातव सर                                      |                  | 0                            | हेफे328228<br>हेफे328228                                   | 2000             | 632830428        | श्री वायाळ सर                              |                                            |                                                                    |                                    |
|                |                                                     |                   | 00                                                     |                                           |                             |                                    |                       | +1                                     |              |                                                    |                  |                              | Saa                                                        |                  | 1 1              | AN                                         |                                            |                                                                    |                                    |