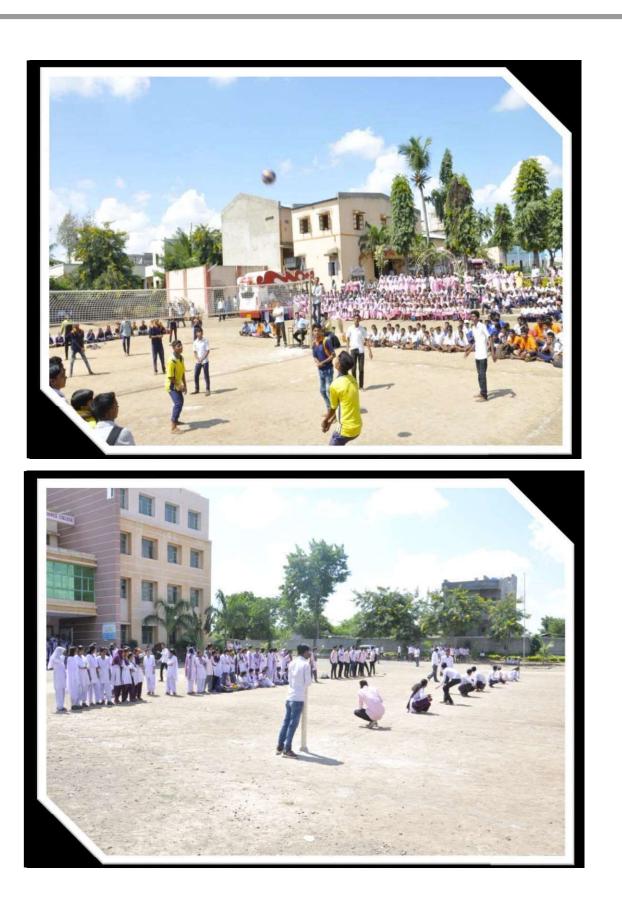

#### **Actual Practice**

 As considering the students improvement, institute has decided to conduct some social activity for nearby village peoples where all the practice have to be done by the students with the help of staff.

- In this way the personality of students can be developed. In this practice each committees are assigned to group of students, where various tasks are given to students.
- These students then make the tentative plan and approached to particular assigned staff to solve their problems and for some advice needed.
- The main sub parts in this practice are cultural program and sports activity. As there are various committees so in each committee students are forming a group where they are **working as a team**.
- In this practice, other school/college members are invited to participate in cultural and sports activity.
- Students make conversation with the other school/college principals/teachers so they get the knowledge of interaction.
- Some of the students make the decision on which cultural programs are to be select where they think about not to harm **social community**.
- Prizes are also given in the same occasion to the rankers in HSc and SSc examination of all nearby schools by the chief guest.
- In sports activity, various types of sport activity are decided and arranged by students with the help of physical director so that they get enough knowledge about sports.
- At the end all the six-seven days programs are planned by the students and did successfully. In these seven days students get enough knowledge about personality development.