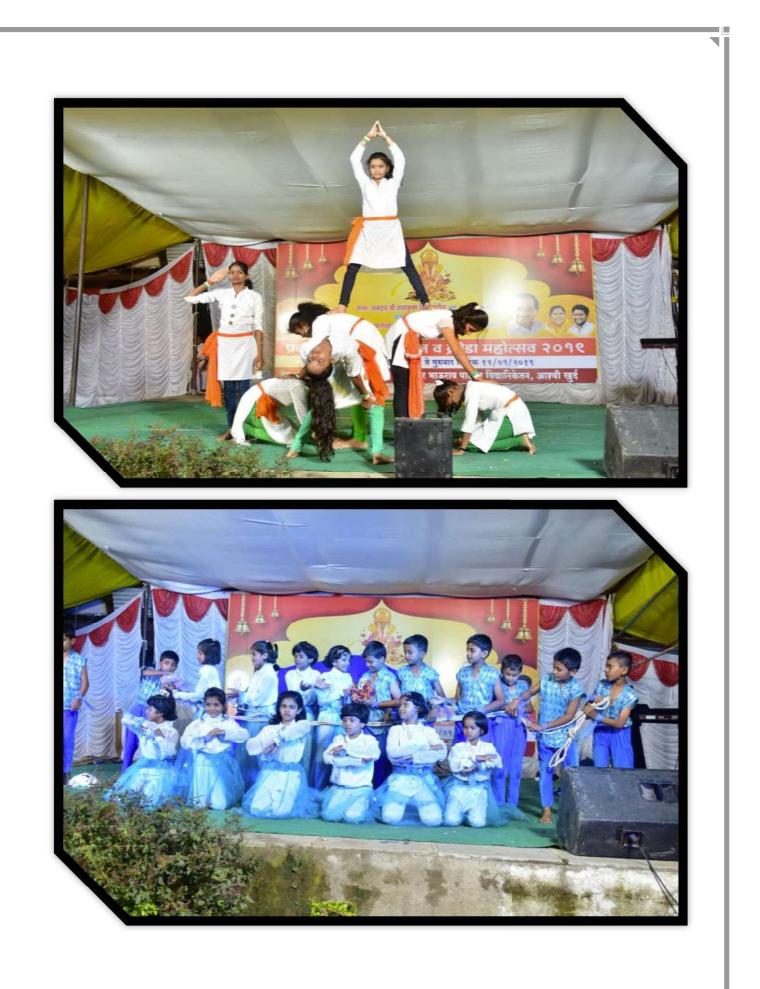

- In this way the personality of students can be developed. In this practice each committees are assigned to group of students, where various tasks are given to students.
- These students then make the tentative plan and approached to particular assigned staff to solve their problems and for some advice needed.
- The main sub parts in this practice are cultural program and sports activity. As there are various committees so in each committee students are forming a group where they are **working as a team**.
- In this practice, other school/college members are invited to participate in cultural and sports activity.
- Students make conversation with the other school/college principals/teachers so they get the knowledge of interaction.
- Some of the students make the decision on which cultural programs are to be select where they think about not to harm **social community**.
- Prizes are also given in the same occasion to the rankers in HSc and SSc examination of all nearby schools by the chief guest.
- In sports activity, various types of sport activity are decided and arranged by students with the help of physical director so that they get enough knowledge about sports.
- At the end all the six-seven days programs are planned by the students and did successfully. In these seven days students get enough knowledge about personality development.

### Pravara Cultural & Sports Festival 2019-20

All students herby inform that our college is going to run Cultural and sports festival from 02/09/2019 to 12/09/2019. For this program, students who are willing to work are informing to give their names to Dr R B Gaikar on or before 13/08/2019. This program is arranged in order to develop the personality of the students.