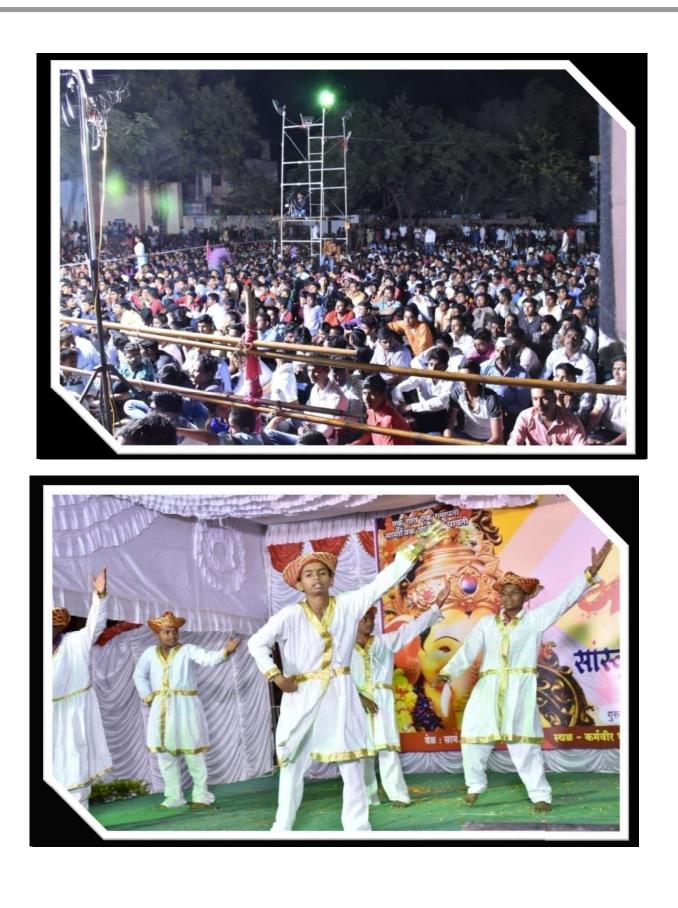

#### **Actual Practice**

 As considering the students improvement, institute has decided to conduct some social activity for nearby village peoples where all the practice have to be done by the students with the help of staff.

- In this way the personality of students can be developed. In this practice each committees are assigned to group of students, where various tasks are given to students.
- These students then make the tentative plan and approached to particular assigned staff to solve their problems and for some advice needed.
- The main sub parts in this practice are cultural program and sports activity. As there are various committees so in each committee students are forming a group where they are **working as a team**.
- In this practice, other school/college members are invited to participate in cultural and sports activity.
- Students make conversation with the other school/college principals/teachers so they get the knowledge of interaction.
- Some of the students make the decision on which cultural programs are to be select where they think about not to harm **social community**.
- Prizes are also given in the same occasion to the rankers in HSc and SSc examination of all nearby schools by the chief guest.
- In sports activity, various types of sport activity are decided and arranged by students with the help of physical director so that they get enough knowledge about sports.
- At the end all the six-seven days programs are planned by the students and did successfully. In these seven days students get enough knowledge about personality development.