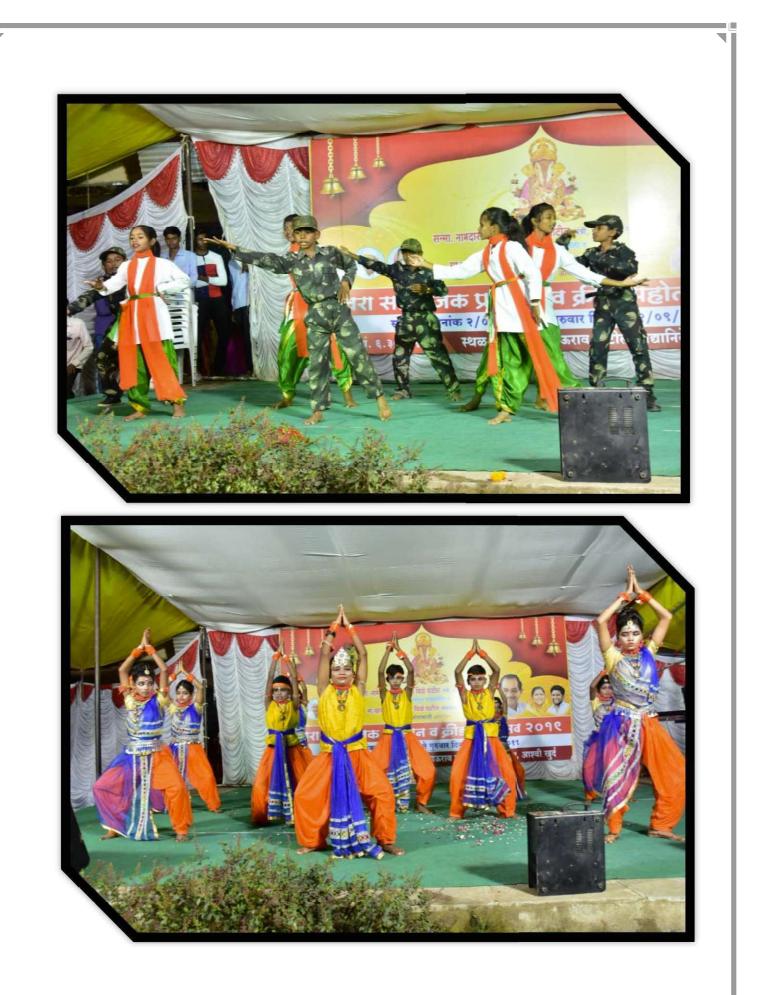

#### Introduction

As our college is situated in draught prone area, so nearby area village people and students also not have awareness regarding social or environment. So this practice of the institute makes to prove their ability to improve student's communication skills as well as personality development. Whereas a message regarding social awareness on stopping of girls feticide, love towards nation and to care or conserve the environment is spreading to the area

- In this way the personality of students can be developed. In this practice each committees are assigned to group of students, where various tasks are given to students.
- These students then make the tentative plan and approached to particular assigned staff to solve their problems and for some advice needed.
- The main sub parts in this practice are cultural program and sports activity. As there are various committees so in each committee students are forming a group where they are **working as a team**.
- In this practice, other school/college members are invited to participate in cultural and sports activity.
- Students make conversation with the other school/college principals/teachers so they get the knowledge of interaction.
- Some of the students make the decision on which cultural programs are to be select where they think about not to harm **social community**.
- Prizes are also given in the same occasion to the rankers in HSc and SSc examination of all nearby schools by the chief guest.
- In sports activity, various types of sport activity are decided and arranged by students with the help of physical director so that they get enough knowledge about sports.
- At the end all the six-seven days programs are planned by the students and did successfully. In these seven days students get enough knowledge about personality development.

### Pravara Cultural & Sports Festival 2019-20

All students herby inform that our college is going to run Cultural and sports festival from 02/09/2019 to 12/09/2019. For this program, students who are willing to work are informing to give their names to Dr R B Gaikar on or before 13/08/2019. This program is arranged in order to develop the personality of the students.