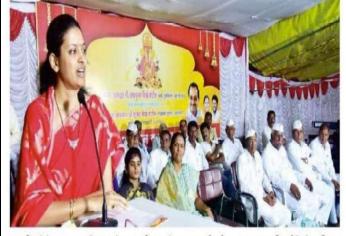

Personality development of students through Pravara Cultural & Sports Festival

#### Introduction

As our college is situated in draught prone area, so nearby area village people and students also not have awareness regarding social or environment. So this practice of the institute makes to prove their ability to improve student's communication skills as well as personality development. Whereas a message regarding social awareness on stopping of girls feticide, love towards nation and to care or conserve the environment is spreading to the area

#### **Actual Practice**

 As considering the students improvement, institute has decided to conduct some social activity for nearby village peoples where all the practice have to be done by the students with the help of staff.

- In this way the personality of students can be developed. In this practice each committees are assigned to group of students, where various tasks are given to students.
- These students then make the tentative plan and approached to particular assigned staff to solve their problems and for some advice needed.
- The main sub parts in this practice are cultural program and sports activity. As there are various committees so in each committee students are forming a group where they are **working as a team**.
- In this practice, other school/college members are invited to participate in cultural and sports activity.
- Students make conversation with the other school/college principals/teachers so they get the knowledge of interaction.
- Some of the students make the decision on which cultural programs are to be select where they think about not to harm **social community**.
- Prizes are also given in the same occasion to the rankers in HSc and SSc examination of all nearby schools by the chief guest.
- In sports activity, various types of sport activity are decided and arranged by students with the help of physical director so that they get enough knowledge about sports.
- At the end all the six-seven days programs are planned by the students and did successfully. In these seven days students get enough knowledge about personality development.