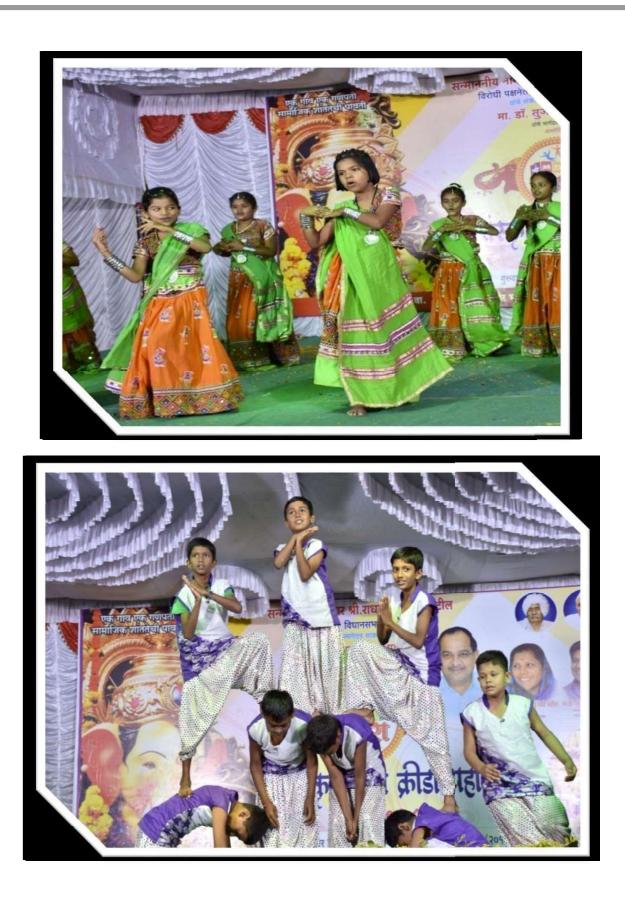

#### **Actual Practice**

 As considering the students improvement, institute has decided to conduct some social activity for nearby village peoples where all the practice have to be done by the students with the help of staff.

- In this way the personality of students can be developed. In this practice each committees are assigned to group of students, where various tasks are given to students.
- These students then make the tentative plan and approached to particular assigned staff to solve their problems and for some advice needed.
- The main sub parts in this practice are cultural program and sports activity. As there are various committees so in each committee students are forming a group where they are **working as a team**.
- In this practice, other school/college members are invited to participate in cultural and sports activity.
- Students make conversation with the other school/college principals/teachers so they get the knowledge of interaction.
- Some of the students make the decision on which cultural programs are to be select where they think about not to harm **social community**.
- Prizes are also given in the same occasion to the rankers in HSc and SSc examination of all nearby schools by the chief guest.
- In sports activity, various types of sport activity are decided and arranged by students with the help of physical director so that they get enough knowledge about sports.
- At the end all the six-seven days programs are planned by the students and did successfully. In these seven days students get enough knowledge about personality development.