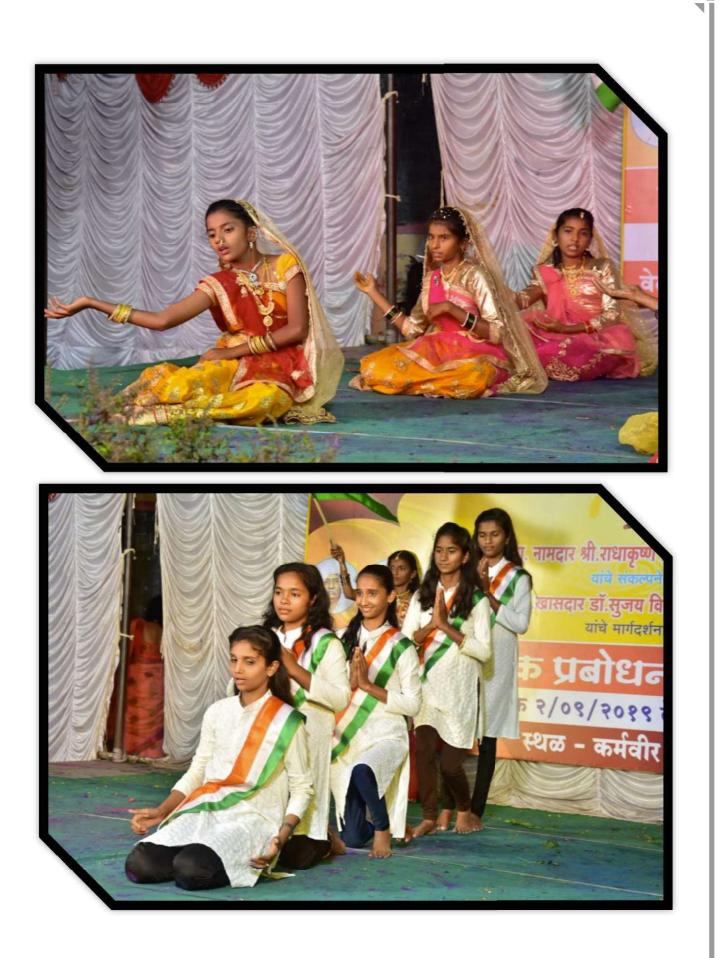

- In this way the personality of students can be developed. In this practice each committees are assigned to group of students, where various tasks are given to students.
- These students then make the tentative plan and approached to particular assigned staff to solve their problems and for some advice needed.
- The main sub parts in this practice are cultural program and sports activity. As there are various committees so in each committee students are forming a group where they are **working as a team**.
- In this practice, other school/college members are invited to participate in cultural and sports activity.
- Students make conversation with the other school/college principals/teachers so they get the knowledge of interaction.
- Some of the students make the decision on which cultural programs are to be select where they think about not to harm **social community**.
- Prizes are also given in the same occasion to the rankers in HSc and SSc examination of all nearby schools by the chief guest.
- In sports activity, various types of sport activity are decided and arranged by students with the help of physical director so that they get enough knowledge about sports.
- At the end all the six-seven days programs are planned by the students and did successfully. In these seven days students get enough knowledge about personality development.

### Pravara Cultural & Sports Festival 2019-20

All students herby inform that our college is going to run Cultural and sports festival from 02/09/2019 to 12/09/2019. For this program, students who are willing to work are informing to give their names to Dr R B Gaikar on or before 13/08/2019. This program is arranged in order to develop the personality of the students.