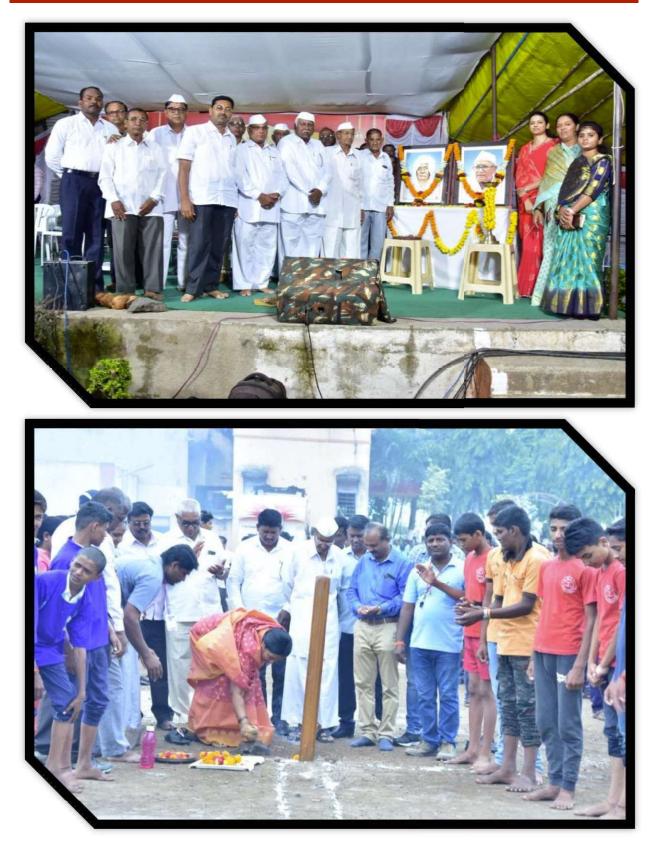

Personality development of students through Pravara Cultural & Sports Festival

#### Introduction

As our college is situated in draught prone area, so nearby area village people and students also not have awareness regarding social or environment. So this practice of the institute makes to prove their ability to improve student's communication skills as well as personality development. Whereas a message regarding social awareness on stopping of girls feticide, love towards nation and to care or conserve the environment is spreading to the area

#### **Actual Practice**

 As considering the students improvement, institute has decided to conduct some social activity for nearby village peoples where all the practice have to be done by the students with the help of staff.

- In this way the personality of students can be developed. In this practice each committees are assigned to group of students, where various tasks are given to students.
- These students then make the tentative plan and approached to particular assigned staff to solve their problems and for some advice needed.
- The main sub parts in this practice are cultural program and sports activity. As there are various committees so in each committee students are forming a group where they are **working as a team**.
- In this practice, other school/college members are invited to participate in cultural and sports activity.
- Students make conversation with the other school/college principals/teachers so they get the knowledge of interaction.
- Some of the students make the decision on which cultural programs are to be select where they think about not to harm **social community**.
- Prizes are also given in the same occasion to the rankers in HSc and SSc examination of all nearby schools by the chief guest.
- In sports activity, various types of sport activity are decided and arranged by students with the help of physical director so that they get enough knowledge about sports.
- At the end all the six-seven days programs are planned by the students and did successfully. In these seven days students get enough knowledge about personality development.