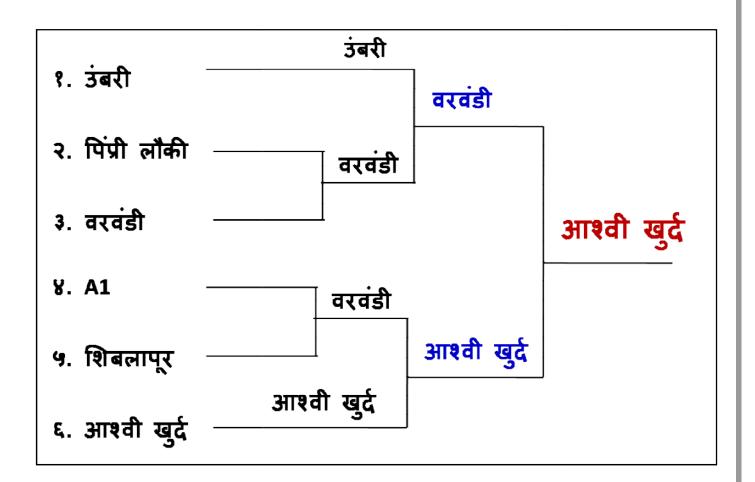

# Sports Activity participation list 2019 - 20

कीया महारि प्रकार शालेय वयोगट १९ गुले / गुली ह्या - २२१ रकाने नान ाकिंगे कनिष्ठ महाविदयालयाचे नाव जान्य हो हो दियानि किलन क इयुनिष्ठा ( ग नग्गनमागत्ता संपूर्ण पत्ता ..... ठगान्थी द्या गानुका सगमन जिल्हा हिर्टेश रेजी छ। ाका युग्ध्ननी कमांक संलग्नता शुल्क पावती क. 16-P1 -6 -इमेल आय.डी. J. 75 खेळाडुचे नाव इयत्ता जन्मतारीख खेळाड्ची आधार न. जनरल