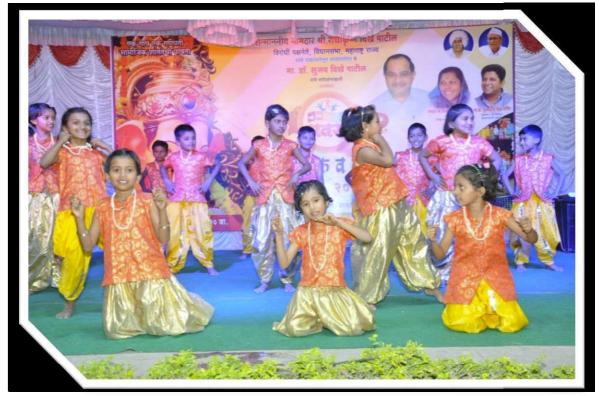

Personality development of students through Pravara Cultural & Sports Festival

#### Introduction

As our college is situated in draught prone area, so nearby area village people and students also not have awareness regarding social or environment. So this practice of the institute makes to prove their ability to improve student's communication skills as well as personality development. Whereas a message regarding social awareness on stopping of girls feticide, love towards nation and to care or conserve the environment is spreading to the area

#### **Actual Practice**

 As considering the students improvement, institute has decided to conduct some social activity for nearby village peoples where all the practice have to be done by the students with the help of staff.

- In this way the personality of students can be developed. In this practice each committees are assigned to group of students, where various tasks are given to students.
- These students then make the tentative plan and approached to particular assigned staff to solve their problems and for some advice needed.
- The main sub parts in this practice are cultural program and sports activity. As there are various committees so in each committee students are forming a group where they are **working as a team**.
- In this practice, other school/college members are invited to participate in cultural and sports activity.
- Students make conversation with the other school/college principals/teachers so they get the knowledge of interaction.
- Some of the students make the decision on which cultural programs are to be select where they think about not to harm **social community**.
- Prizes are also given in the same occasion to the rankers in HSc and SSc examination of all nearby schools by the chief guest.
- In sports activity, various types of sport activity are decided and arranged by students with the help of physical director so that they get enough knowledge about sports.
- At the end all the six-seven days programs are planned by the students and did successfully. In these seven days students get enough knowledge about personality development.