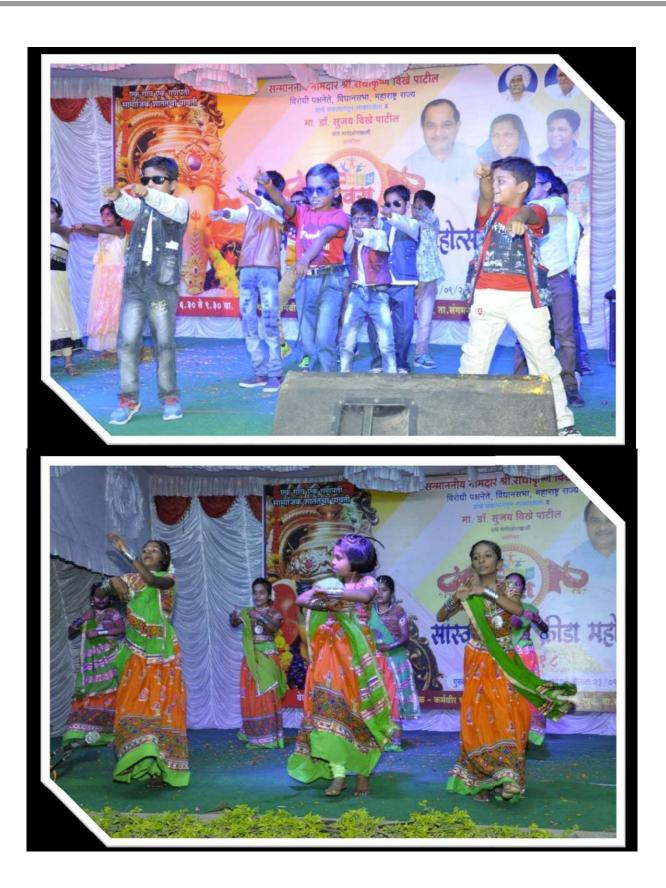

Personality development of students through Pravara Cultural & Sports Festival

#### **Actual Practice**

 As considering the students improvement, institute has decided to conduct some social activity for nearby village peoples where all the practice have to be done by the students with the help of staff.

- In this way the personality of students can be developed. In this practice each committees are assigned to group of students, where various tasks are given to students.
- These students then make the tentative plan and approached to particular assigned staff to solve their problems and for some advice needed.
- The main sub parts in this practice are cultural program and sports activity. As there are various committees so in each committee students are forming a group where they are **working as a team**.
- In this practice, other school/college members are invited to participate in cultural and sports activity.
- Students make conversation with the other school/college principals/teachers so they get the knowledge of interaction.
- Some of the students make the decision on which cultural programs are to be select where they think about not to harm **social community**.
- Prizes are also given in the same occasion to the rankers in HSc and SSc examination of all nearby schools by the chief guest.
- In sports activity, various types of sport activity are decided and arranged by students with the help of physical director so that they get enough knowledge about sports.
- At the end all the six-seven days programs are planned by the students and did successfully. In these seven days students get enough knowledge about personality development.