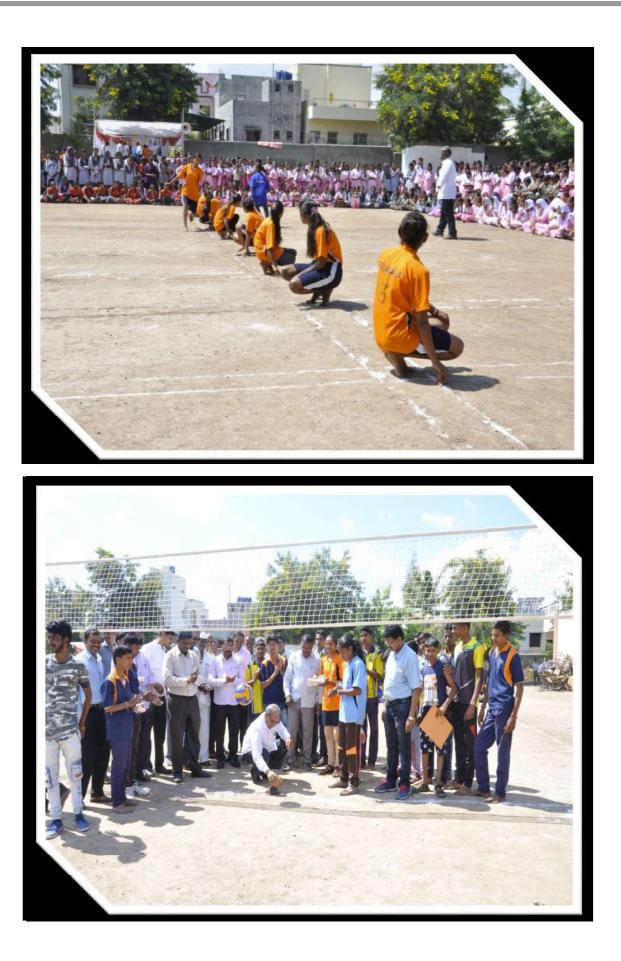

#### **Actual Practice**

 As considering the students improvement, institute has decided to conduct some social activity for nearby village peoples where all the practice have to be done by the students with the help of staff.

- In this way the personality of students can be developed. In this practice each committees are assigned to group of students, where various tasks are given to students.
- These students then make the tentative plan and approached to particular assigned staff to solve their problems and for some advice needed.
- The main sub parts in this practice are cultural program and sports activity. As there are various committees so in each committee students are forming a group where they are **working as a team**.
- In this practice, other school/college members are invited to participate in cultural and sports activity.
- Students make conversation with the other school/college principals/teachers so they get the knowledge of interaction.
- Some of the students make the decision on which cultural programs are to be select where they think about not to harm **social community**.
- Prizes are also given in the same occasion to the rankers in HSc and SSc examination of all nearby schools by the chief guest.
- In sports activity, various types of sport activity are decided and arranged by students with the help of physical director so that they get enough knowledge about sports.
- At the end all the six-seven days programs are planned by the students and did successfully. In these seven days students get enough knowledge about personality development.