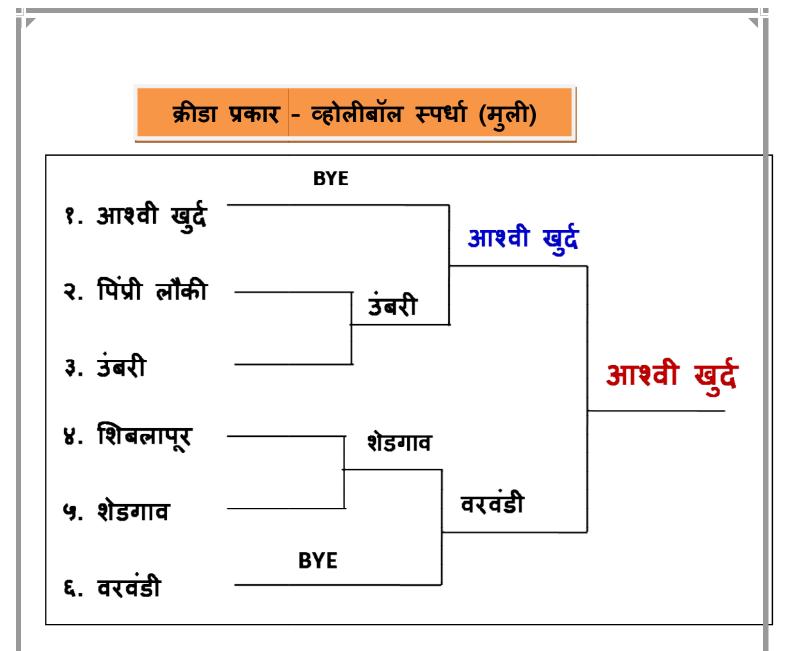

# Sports Activity participation list 2019 - 20

कीया महारि प्रकार शालेय वयोगट १९ गुले / गुली ह्या - २२१ रकाने नान ाकिंगे कनिष्ठ महाविदयालयाचे नाव जान्य हो हो दियानि किलन क इयुनिष्ठा ( ग नग्गनमागत्ता संपूर्ण पत्ता ..... ठगान्थी द्या गानुका सगमन जिल्हा हिर्टेश रेजी छ। ाका युग्ध्ननी कमांक संलग्नता शुल्क पावती क. 16-P1 -6 -इमेल आय.डी. J. 75 खेळाडुचे नाव इयत्ता जन्मतारीख खेळाड्ची आधार न. जनरल