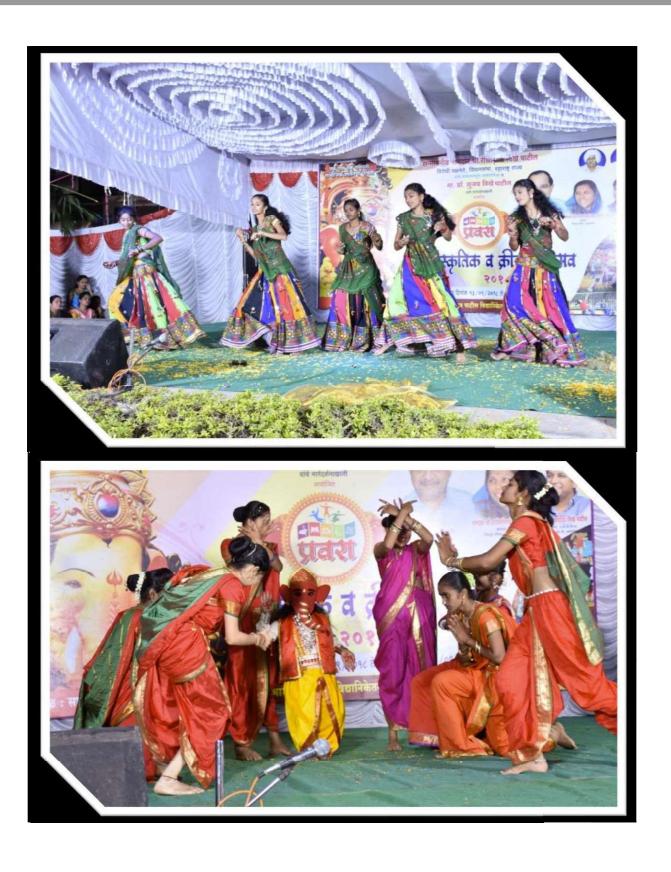

Personality development of students through Pravara Cultural & Sports Festival

#### **Actual Practice**

 As considering the students improvement, institute has decided to conduct some social activity for nearby village peoples where all the practice have to be done by the students with the help of staff.

- In this way the personality of students can be developed. In this practice each committees are assigned to group of students, where various tasks are given to students.
- These students then make the tentative plan and approached to particular assigned staff to solve their problems and for some advice needed.
- The main sub parts in this practice are cultural program and sports activity. As there are various committees so in each committee students are forming a group where they are **working as a team**.
- In this practice, other school/college members are invited to participate in cultural and sports activity.
- Students make conversation with the other school/college principals/teachers so they get the knowledge of interaction.
- Some of the students make the decision on which cultural programs are to be select where they think about not to harm **social community**.
- Prizes are also given in the same occasion to the rankers in HSc and SSc examination of all nearby schools by the chief guest.
- In sports activity, various types of sport activity are decided and arranged by students with the help of physical director so that they get enough knowledge about sports.
- At the end all the six-seven days programs are planned by the students and did successfully. In these seven days students get enough knowledge about personality development.