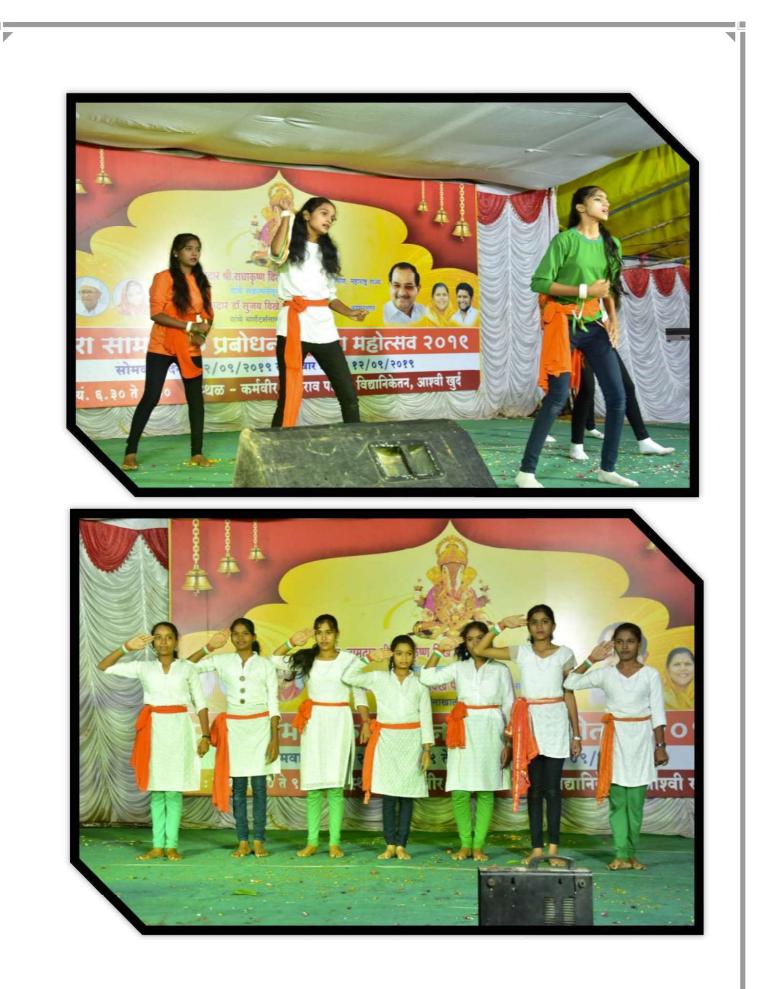

- In this way the personality of students can be developed. In this practice each committees are assigned to group of students, where various tasks are given to students.
- These students then make the tentative plan and approached to particular assigned staff to solve their problems and for some advice needed.
- The main sub parts in this practice are cultural program and sports activity. As there are various committees so in each committee students are forming a group where they are **working as a team**.
- In this practice, other school/college members are invited to participate in cultural and sports activity.
- Students make conversation with the other school/college principals/teachers so they get the knowledge of interaction.
- Some of the students make the decision on which cultural programs are to be select where they think about not to harm **social community**.
- Prizes are also given in the same occasion to the rankers in HSc and SSc examination of all nearby schools by the chief guest.
- In sports activity, various types of sport activity are decided and arranged by students with the help of physical director so that they get enough knowledge about sports.
- At the end all the six-seven days programs are planned by the students and did successfully. In these seven days students get enough knowledge about personality development.

### Pravara Cultural & Sports Festival 2019-20

All students herby inform that our college is going to run Cultural and sports festival from 02/09/2019 to 12/09/2019. For this program, students who are willing to work are informing to give their names to Dr R B Gaikar on or before 13/08/2019. This program is arranged in order to develop the personality of the students.