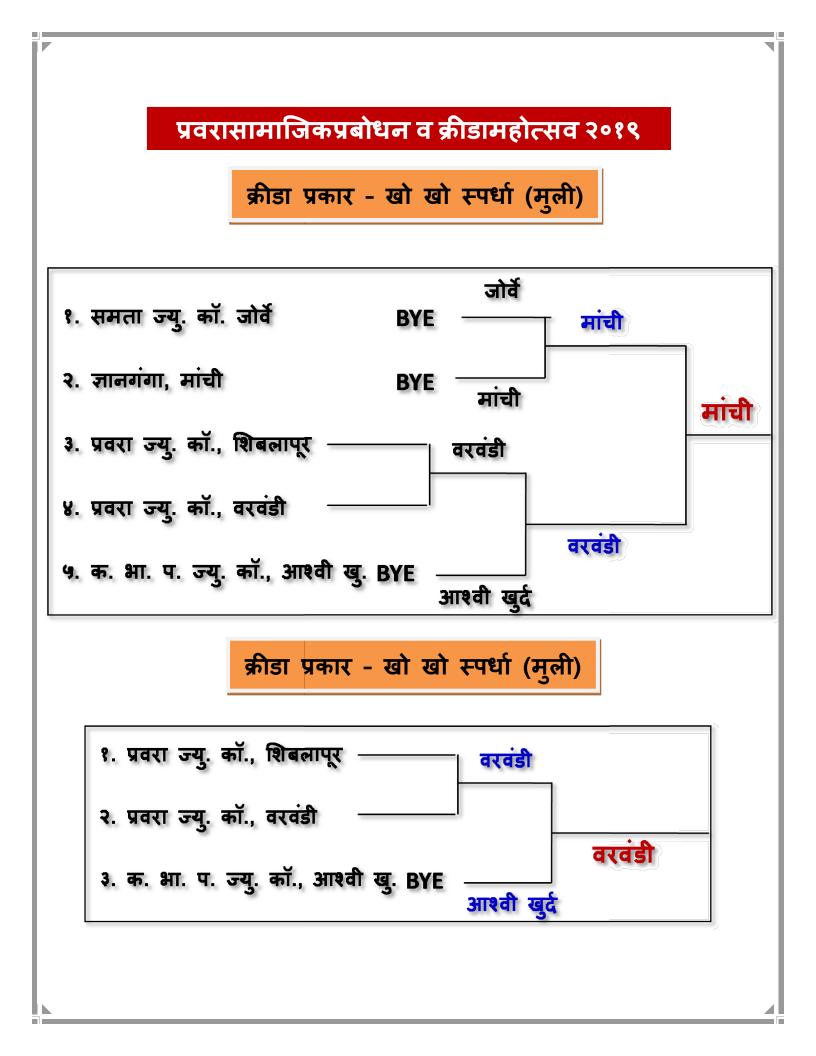

# Sports Activity participation list 2019 - 20

कीया महारि प्रकार शालेय वयोगट १९ गुले / गुली ह्या - २२१ रकाने नान ाकिंगे कनिष्ठ महाविदयालयाचे नाव जान्य हो हो दियानि किलन क इयुनिष्ठा ( ग नग्गनमागत्ता संपूर्ण पत्ता ..... ठगान्थी द्या गानुका सगमन जिल्हा हिर्टेश रेजी छ। ाका युग्ध्ननी कमांक संलग्नता शुल्क पावती क. 16-P1 -6 -इमेल आय.डी. J. 75 खेळाडुचे नाव इयत्ता जन्मतारीख खेळाड्ची आधार न. जनरल