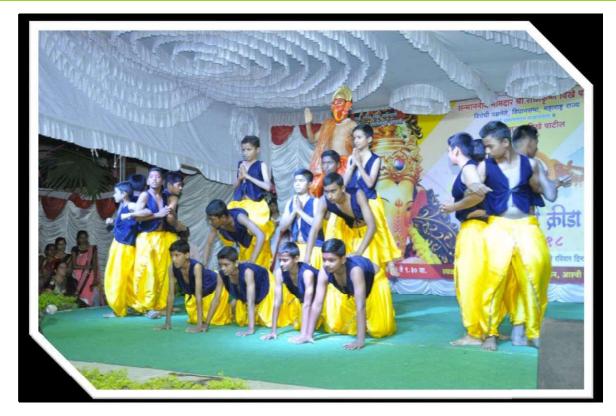

#### **Actual Practice**

 As considering the students improvement, institute has decided to conduct some social activity for nearby village peoples where all the practice have to be done by the students with the help of staff.

- In this way the personality of students can be developed. In this practice each committees are assigned to group of students, where various tasks are given to students.
- These students then make the tentative plan and approached to particular assigned staff to solve their problems and for some advice needed.
- The main sub parts in this practice are cultural program and sports activity. As there are various committees so in each committee students are forming a group where they are **working as a team**.
- In this practice, other school/college members are invited to participate in cultural and sports activity.
- Students make conversation with the other school/college principals/teachers so they get the knowledge of interaction.
- Some of the students make the decision on which cultural programs are to be select where they think about not to harm **social community**.
- Prizes are also given in the same occasion to the rankers in HSc and SSc examination of all nearby schools by the chief guest.
- In sports activity, various types of sport activity are decided and arranged by students with the help of physical director so that they get enough knowledge about sports.
- At the end all the six-seven days programs are planned by the students and did successfully. In these seven days students get enough knowledge about personality development.