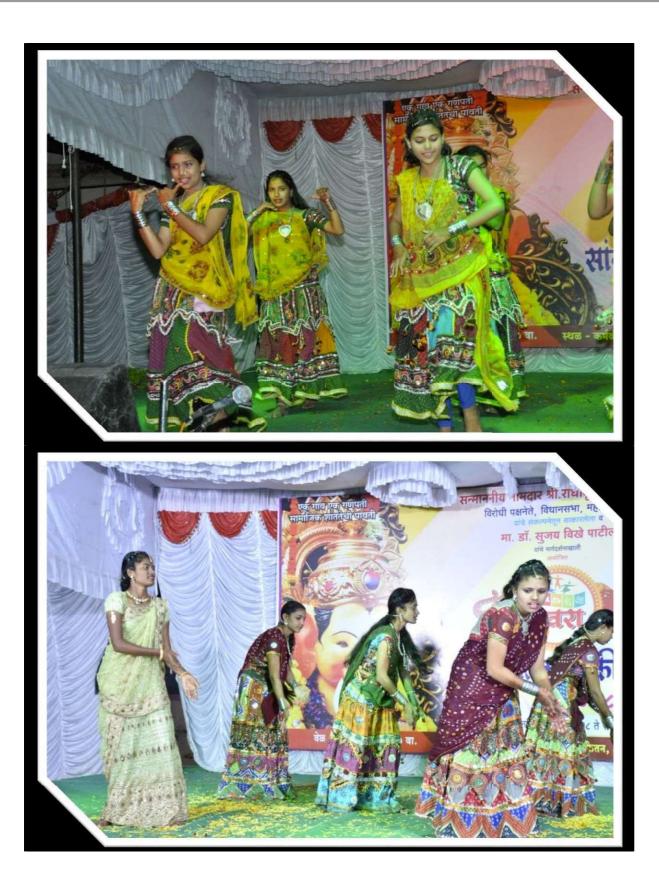

Personality development of students through Pravara Cultural & Sports Festival

#### **Actual Practice**

 As considering the students improvement, institute has decided to conduct some social activity for nearby village peoples where all the practice have to be done by the students with the help of staff.

- In this way the personality of students can be developed. In this practice each committees are assigned to group of students, where various tasks are given to students.
- These students then make the tentative plan and approached to particular assigned staff to solve their problems and for some advice needed.
- The main sub parts in this practice are cultural program and sports activity. As there are various committees so in each committee students are forming a group where they are **working as a team**.
- In this practice, other school/college members are invited to participate in cultural and sports activity.
- Students make conversation with the other school/college principals/teachers so they get the knowledge of interaction.
- Some of the students make the decision on which cultural programs are to be select where they think about not to harm **social community**.
- Prizes are also given in the same occasion to the rankers in HSc and SSc examination of all nearby schools by the chief guest.
- In sports activity, various types of sport activity are decided and arranged by students with the help of physical director so that they get enough knowledge about sports.
- At the end all the six-seven days programs are planned by the students and did successfully. In these seven days students get enough knowledge about personality development.