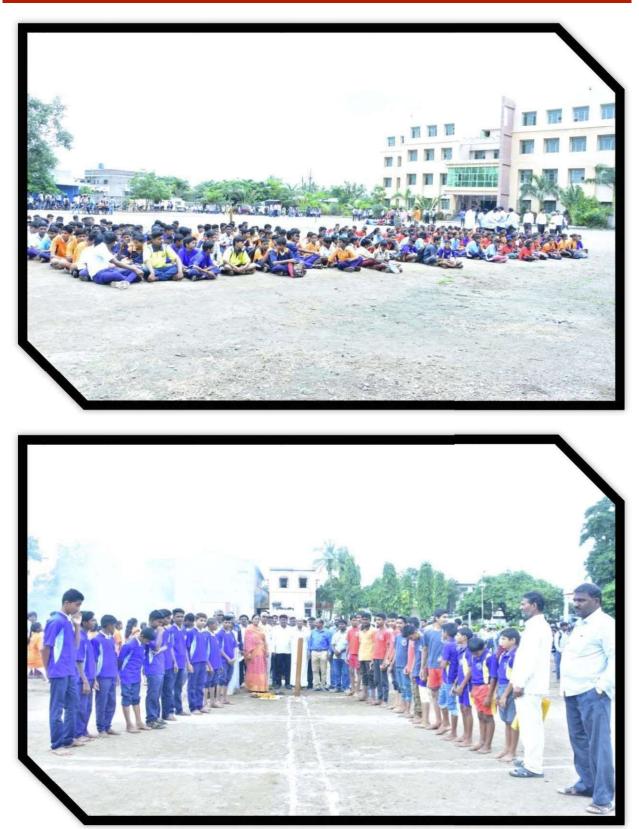

Personality development of students through Pravara Cultural & Sports Festival

#### **Actual Practice**

 As considering the students improvement, institute has decided to conduct some social activity for nearby village peoples where all the practice have to be done by the students with the help of staff.

- In this way the personality of students can be developed. In this practice each committees are assigned to group of students, where various tasks are given to students.
- These students then make the tentative plan and approached to particular assigned staff to solve their problems and for some advice needed.
- The main sub parts in this practice are cultural program and sports activity. As there are various committees so in each committee students are forming a group where they are **working as a team**.
- In this practice, other school/college members are invited to participate in cultural and sports activity.
- Students make conversation with the other school/college principals/teachers so they get the knowledge of interaction.
- Some of the students make the decision on which cultural programs are to be select where they think about not to harm **social community**.
- Prizes are also given in the same occasion to the rankers in HSc and SSc examination of all nearby schools by the chief guest.
- In sports activity, various types of sport activity are decided and arranged by students with the help of physical director so that they get enough knowledge about sports.
- At the end all the six-seven days programs are planned by the students and did successfully. In these seven days students get enough knowledge about personality development.