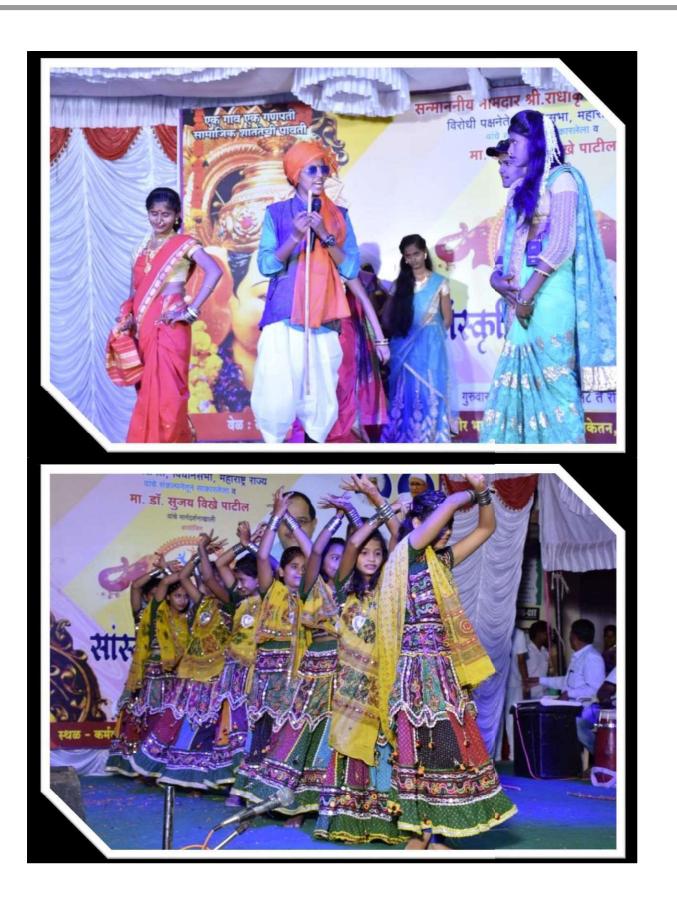

#### Introduction

As our college is situated in draught prone area, so nearby area village people and students also not have awareness regarding social or environment. So this practice of the institute makes to prove their ability to improve student's communication skills as well as personality development. Whereas a message regarding social awareness on stopping of girls feticide, love towards nation and to care or conserve the environment is spreading to the area

#### **Actual Practice**

 As considering the students improvement, institute has decided to conduct some social activity for nearby village peoples where all the practice have to be done by the students with the help of staff.

- In this way the personality of students can be developed. In this practice each committees are assigned to group of students, where various tasks are given to students.
- These students then make the tentative plan and approached to particular assigned staff to solve their problems and for some advice needed.
- The main sub parts in this practice are cultural program and sports activity. As there are various committees so in each committee students are forming a group where they are **working as a team**.
- In this practice, other school/college members are invited to participate in cultural and sports activity.
- Students make conversation with the other school/college principals/teachers so they get the knowledge of interaction.
- Some of the students make the decision on which cultural programs are to be select where they think about not to harm **social community**.
- Prizes are also given in the same occasion to the rankers in HSc and SSc examination of all nearby schools by the chief guest.
- In sports activity, various types of sport activity are decided and arranged by students with the help of physical director so that they get enough knowledge about sports.
- At the end all the six-seven days programs are planned by the students and did successfully. In these seven days students get enough knowledge about personality development.

### Pravara Cultural & Sports Festival 2019-20

All students herby inform that our college is going to run Cultural and sports festival from 02/09/2019 to 12/09/2019. For this program, students who are willing to work are informing to give their names to Dr R B Gaikar on or before 13/08/2019. This program is arranged in order to develop the personality of the students.