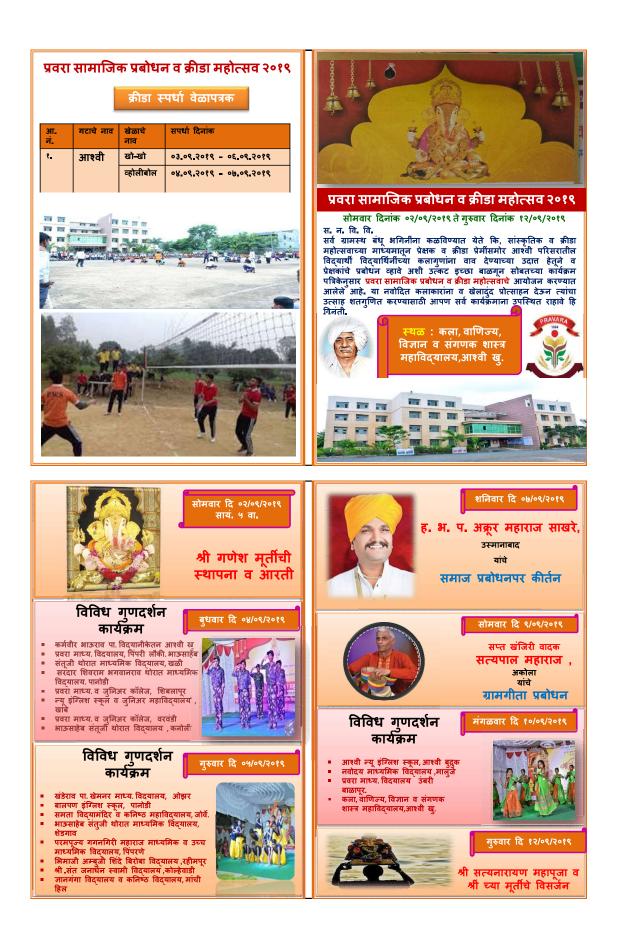

#### विषय: प्रवरा सांस्कृतिक व क्रीडा महोत्सव २०१९-२०

महोदय,

वरील विषयान्वये सन्मा. नामदार श्री राधाकृष्णजी विखे पाटील यांच्या मार्गदर्शनानुसार प्रवरा सांस्कृतिक व क्रीडा महोत्सव २०१९-२० आश्वी शाखेचे कार्यक्रमाचे नियोजन दि ०२/०९/२०१९ ते गुरुवार दिनांक १२/०९/२०१९ या कालावधीत करण्यात आलेले आहे. त्याचा स्वीकार व्हावा हि विनंती.

0

दिनांक: २१/०८/२०१९

प्रती,

मा. प्राचार्य/मुख्याध्यापक,

विषय:- प्रवरा सांस्कृतिक व क्रीडा महोत्सव २०१९ मध्ये सहभागाबावत...

महोदय,

उपरोक्त विषयास अनुसरून कळवू इच्छितो की, आपल्या परिसरातील विद्यार्थी -विद्यार्थिनीच्या उपजत कला गुणांना वाव देण्यासाठी मागील वर्षीप्रमाणे याही वर्षी मा. नामदार राधाकृष्ण विखे पाटील (अध्यक्ष, लोकनेते डाॅ. वाळासाहेव विखे पाटील (पद्मभूषण उपाधीने सन्मानीत) प्रवरा ग्रामीण शिक्षण संस्था,प्रवरानगर) यांचे संकल्पनेतून साकारलेल्या प्रवरा सांस्कृतिक व क्रीडा महोत्सवाचे दि. ०२ सप्टे २०१९ ते १२ सप्टे.२०१९ या कालावधीत आयोजन करण्यात आलेले आहे. या महोत्सवाच्या नियोजनावावत कला, वाणिज्य, विज्ञान व संगणकशास्त्र महाविद्यालय, आश्वी खु. महाविद्यालयात शुक्रवार दि. २३ ऑगस्ट २०१९ रोजी सकाळी ठीक ११:०० वा सहविचार सभेचे आयोजन करण्यात आलेले आहे. सदर सभेस आपण व आपले कला/क्रीडा प्रतिनिधी सहित उपस्थित राहावे. ही नम्र विनंती.