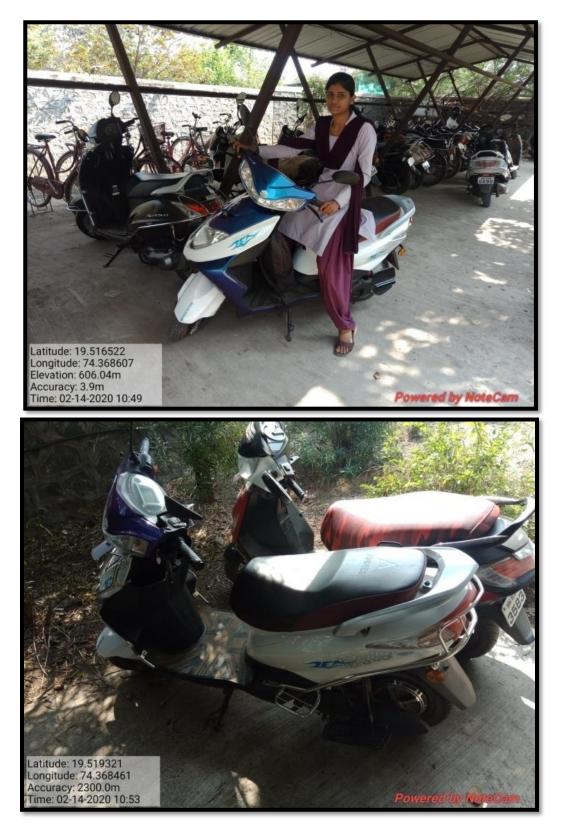

Actual photographs of battery powered vehicles

2. Institute is advising student as well as staff to use battery powered vehicles, some of them are shown below.

Actual photographs of battery powered vehicles