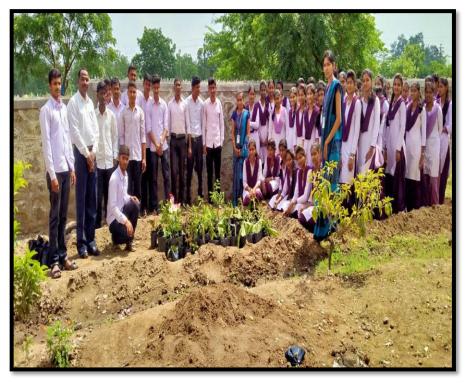

4. The college campus has significant greenery and is maintained by team of gardeners. Tree plantation is the priority of college on various events such as birth anniversary of any great person. Various medicinal plants are planted in the campus by Botany department. Moreover, as a token of respect, a plant is offered to dignitaries in every program conducted by the institute. Student of this institute also felicities all teachers on the occasion of teacher's day by giving them a plant as a token of respect. The college conducts the green audit yearly.

Actual photograph of tree plantation on the occasion of birth anniversary of any great person