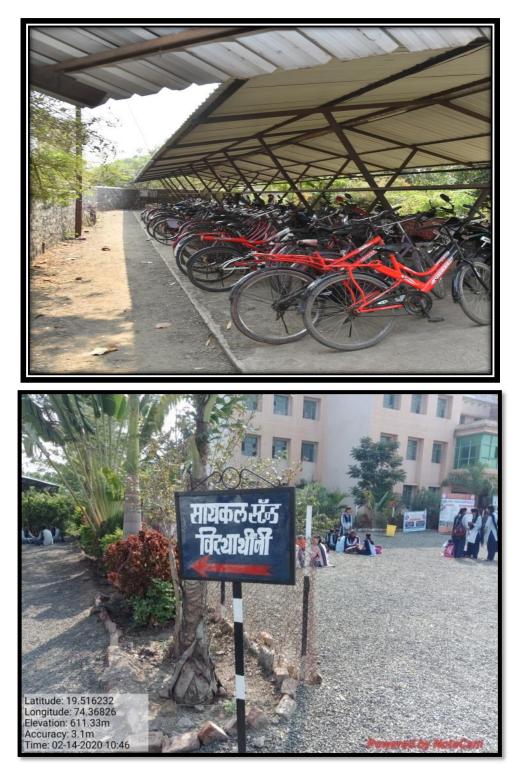

# **Green campus initiatives**

1. Restricted entry of vehicle- Institute has individual parking for four/two wheeler as well as for bicycle, so there is restricted entry for vehicles in the college ground. The parking is situated near the main gate of the institute. Moreover, students are preferred to use the bicycles.

3. Since the main gate is at walking distance and near to the entrance of the institute as seen in below picture, therefore pedestrian friendly road are not as much necessary here.

Actual photographs from Main gate to building area