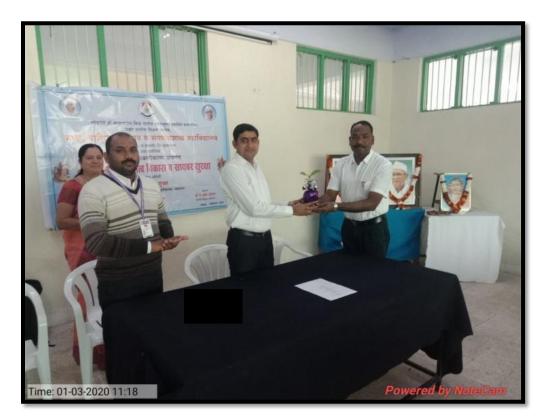

## 5. <u>Plant as a token of respect on various activity</u>

Actual photograph of plant is offered to dignitaries as a token of respect