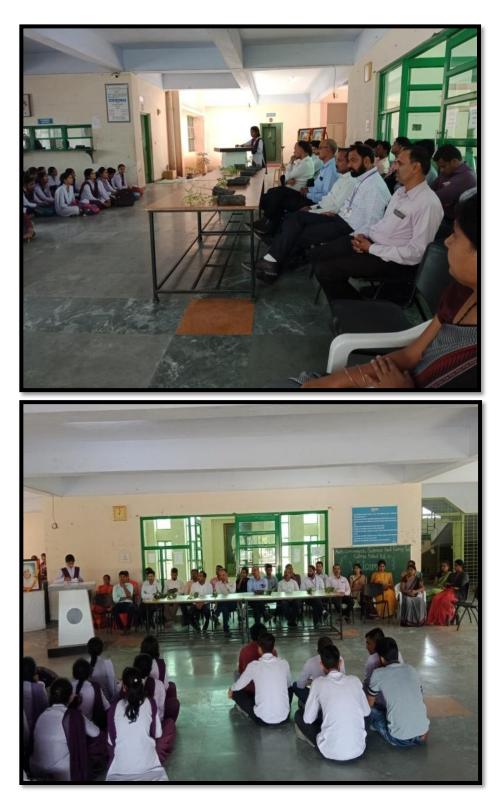

# 6. <u>Plant as a token of respect on teachers day</u>

Actual photograph of plant is offered to all college staff on behalf of students on Teachers' day celebration

4

7. Tree plantation on Birth anniversary of great Indian Personalities