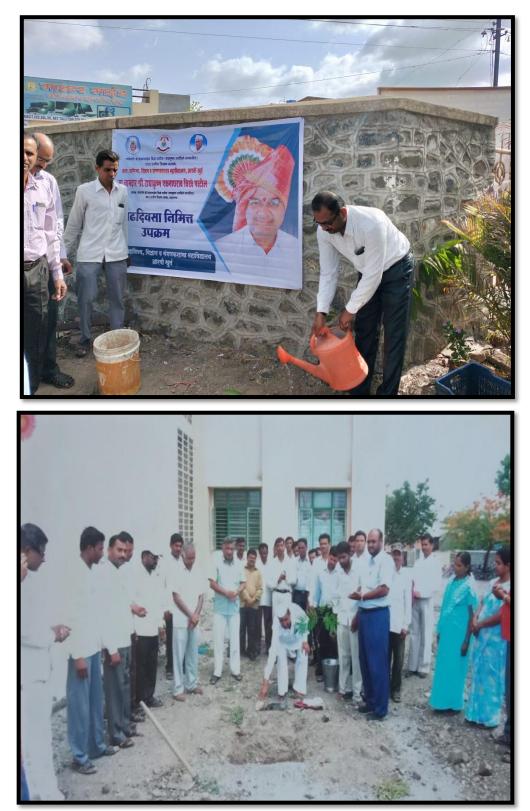

# 6. <u>Plant as a token of respect on teachers day</u>

Actual photograph of plant is offered to all college staff on behalf of students on Teachers' day celebration

4

7. Tree plantation on Birth anniversary of great Indian Personalities

Actual photograph of tree plantation on the occasion of birth anniversary of any great person