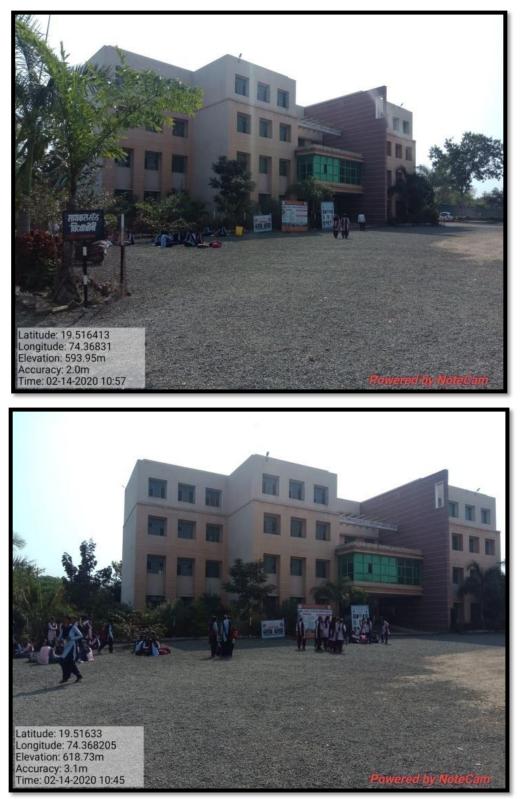

3. Since the main gate is at walking distance and near to the entrance of the institute as seen in below picture, therefore pedestrian friendly road are not as much necessary here.

Actual photographs from Main gate to building area