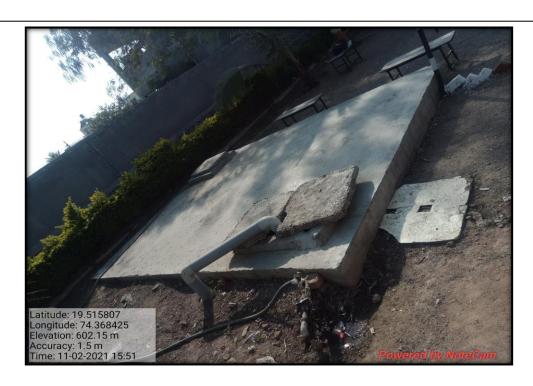

Maintenance of water and effective Water distribution System

**Tank constructed for Water Collection** 

Water Conservation through Bore Well Recharge System

Rain Water harvesting unit for Water management