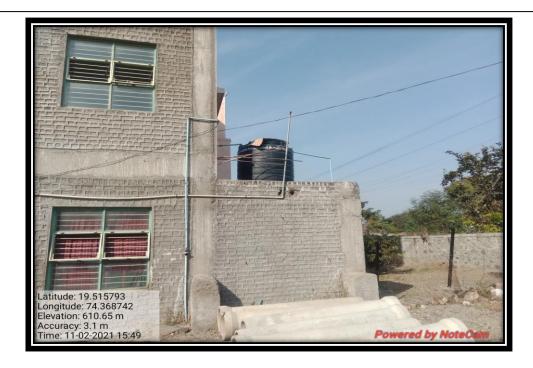

Maintenance of water and effective Water distribution System

**Tank constructed for Water Collection** 

Water Conservation through Bore Well Recharge System

Rain Water harvesting unit for Water management