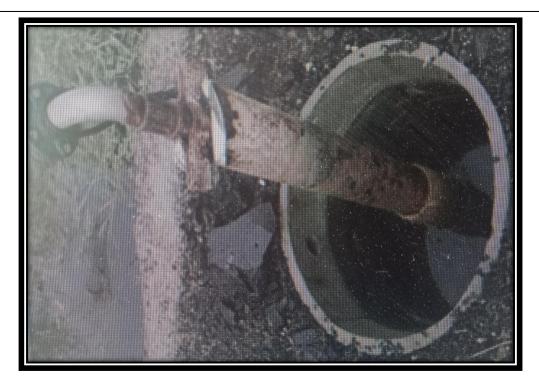

Maintenance of water and effective Water distribution System

**Tank constructed for Water Collection** 

Water Conservation through Bore Well Recharge System

Rain Water harvesting unit for Water management