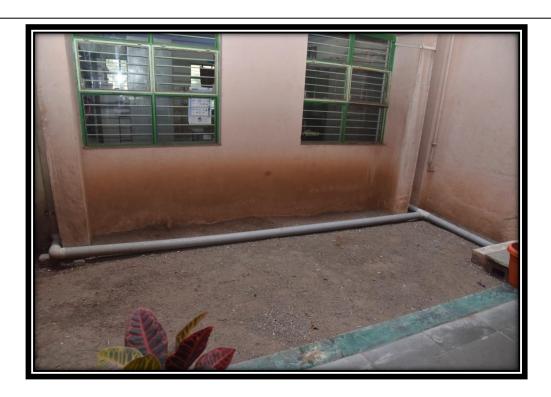

Maintenance of water and effective Water distribution System

**Tank constructed for Water Collection** 

Water Conservation through Bore Well Recharge System

Rain Water harvesting unit for Water management