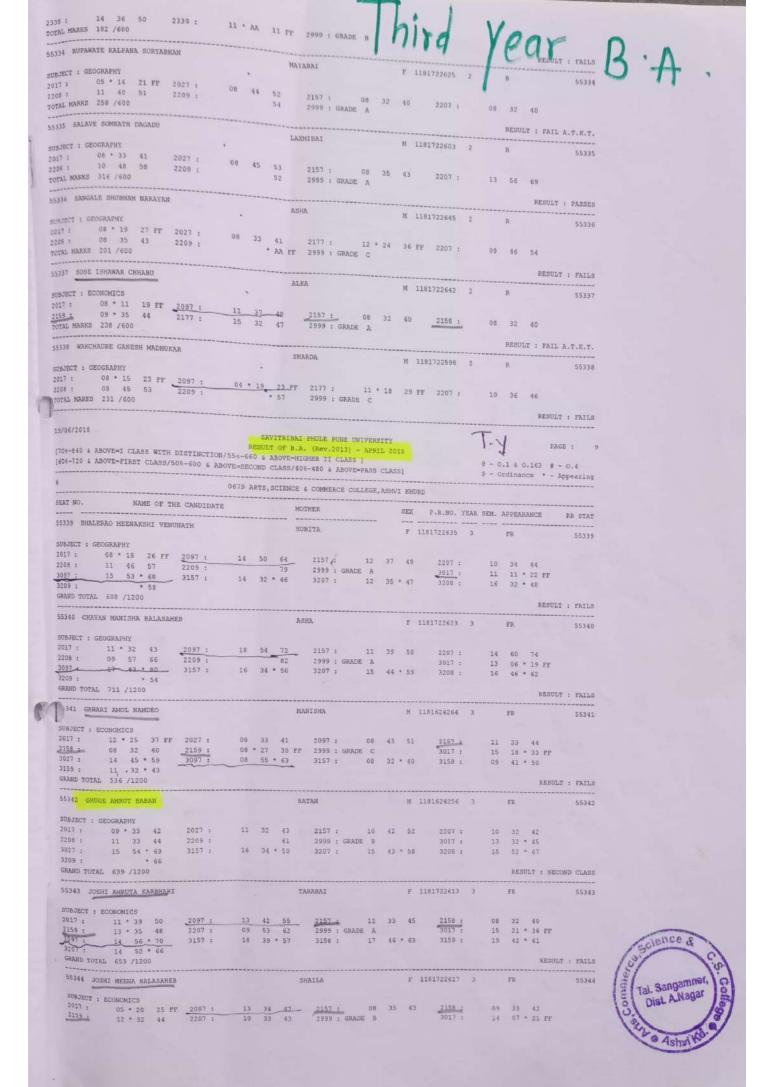

## Result Sheet Recived from affliating University (Savitribai Phule Pune University Pune) Academic Year 2019-20

Pass Out Students are Higlighted. Those Students not highlighted form Second year/fail/Backlog students (Result Sheet are combinely provided by University)