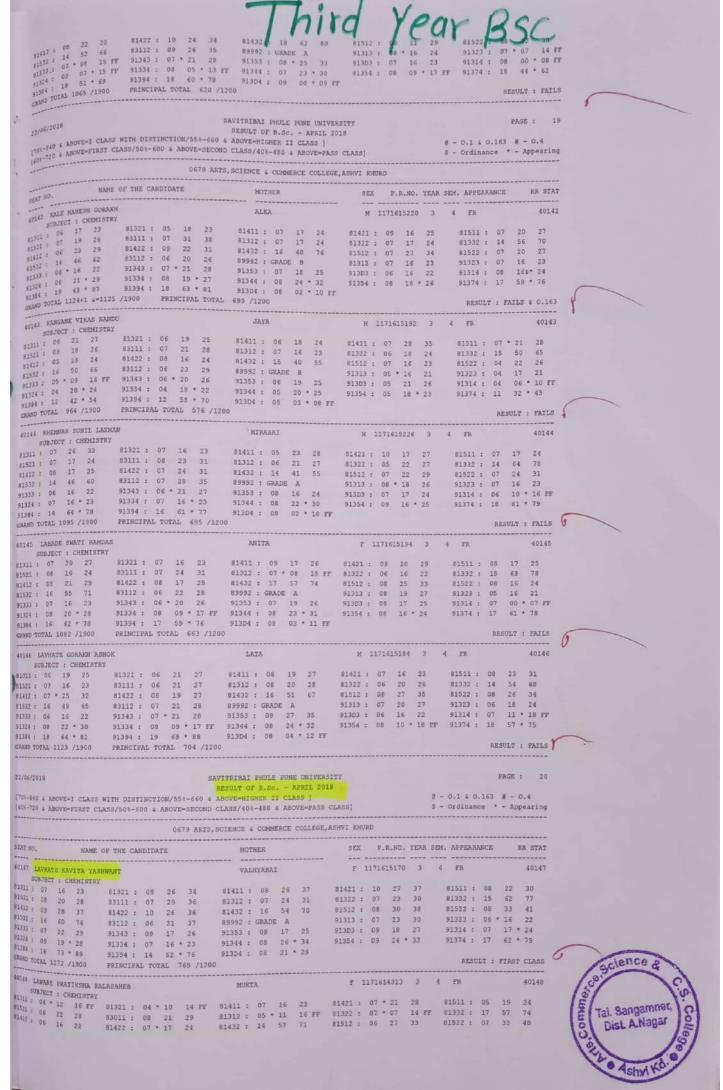

## Result Sheet Recived from affliating University (Savitribai Phule Pune University Pune) Academic Year 2019-20

Pass Out Students are Higlighted. Those Students not highlighted form Second year/fail/Backlog students (Result Sheet are combinely provided by University)