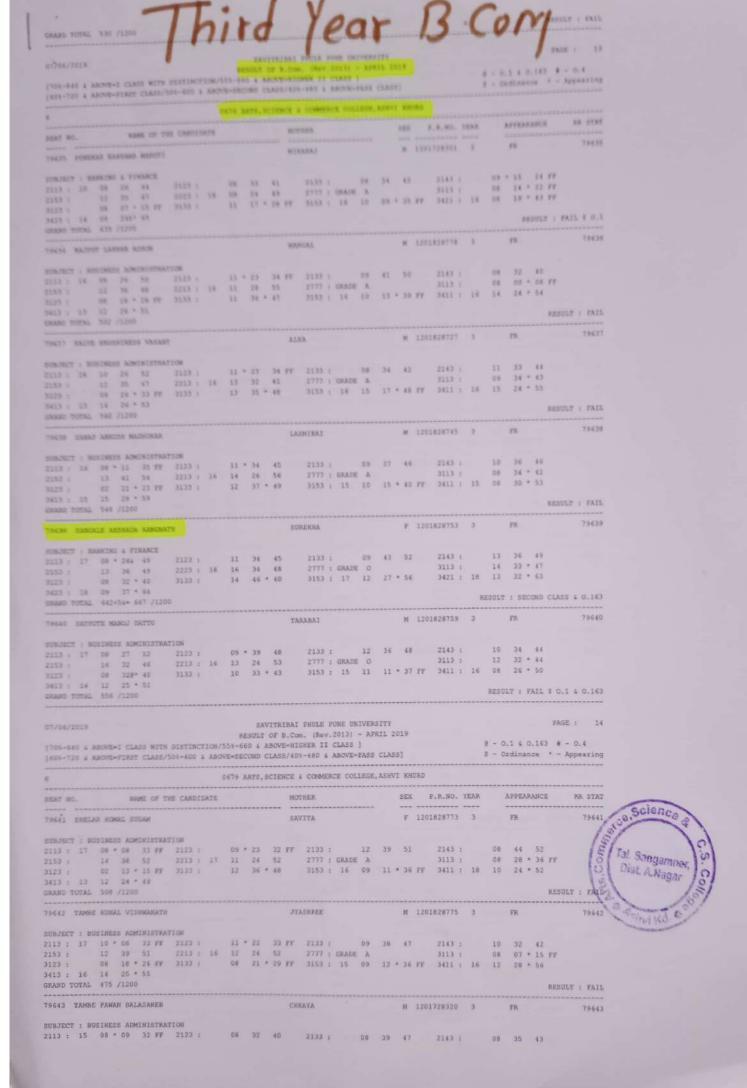

## Result Sheet Recived from affliating University (Savitribai Phule Pune University Pune) Academic Year 2019-20

Pass Out Students are Higlighted. Those Students not highlighted form Second year/fail/Backlog students (Result Sheet are combinely provided by University)