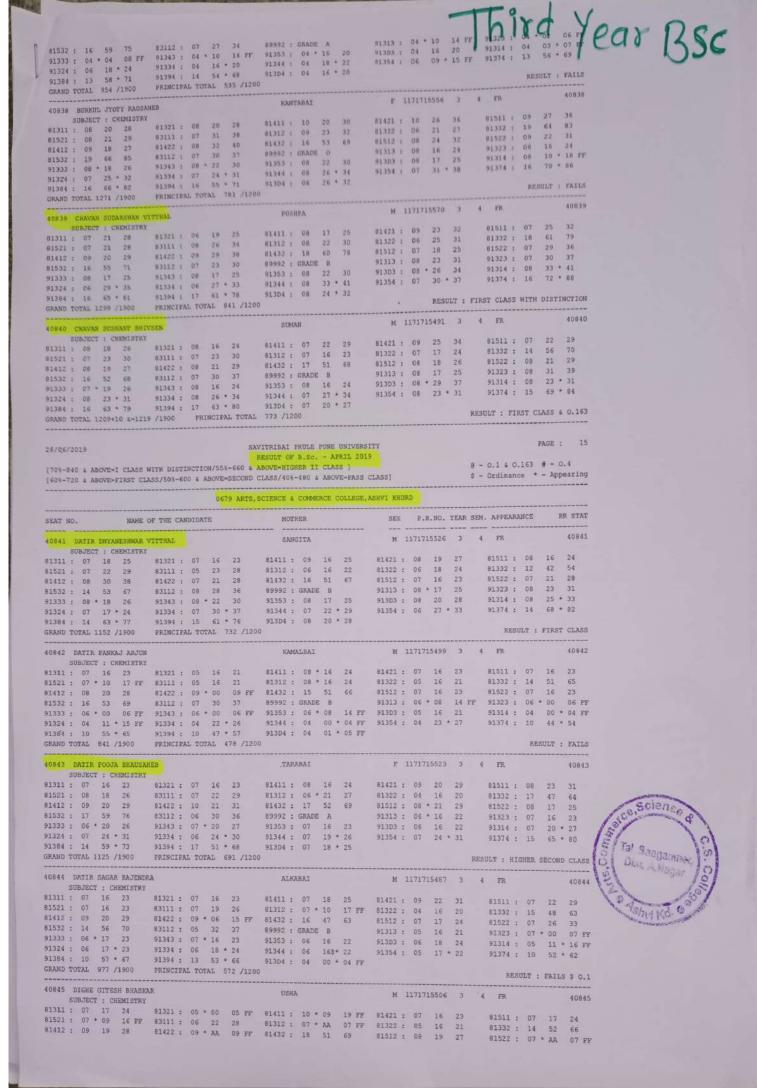

## Result Sheet Recived from affliating University (Savitribai Phule Pune University Pune) Academic Year 2019-20

Pass Out Students are Higlighted. Those Students not highlighted form Second year/fail/Backlog students (Result Sheet are combinely provided by University)