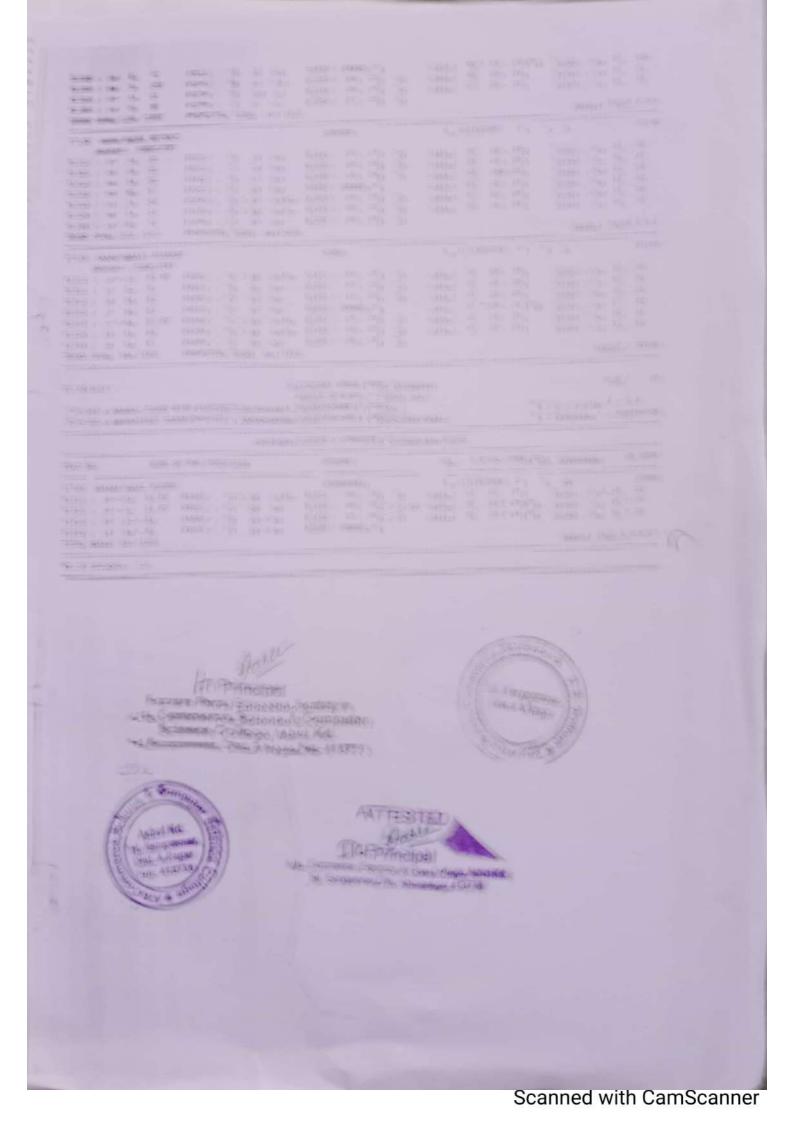

## Result Sheet Recived from affliating University (Savitribai Phule Pune University Pune) Academic Year 2019-20

Pass Out Students are Higlighted. Those Students not highlighted form Second year/fail/Backlog students (Result Sheet are combinely provided by University)