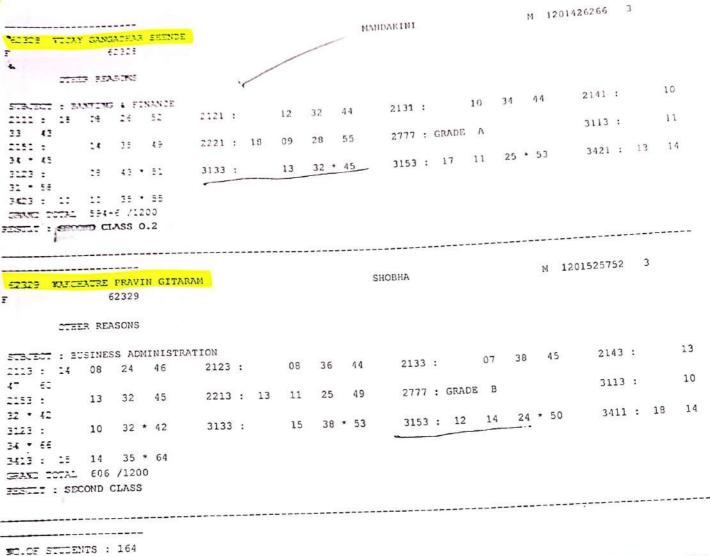

## Result Sheet Recived from affliating University (Savitribai Phule Pune University Pune) Academic Year 2019-20

Pass Out Students are Higlighted. Those Students not highlighted form Second year/fail/Backlog students (Result Sheet are combinely provided by University)