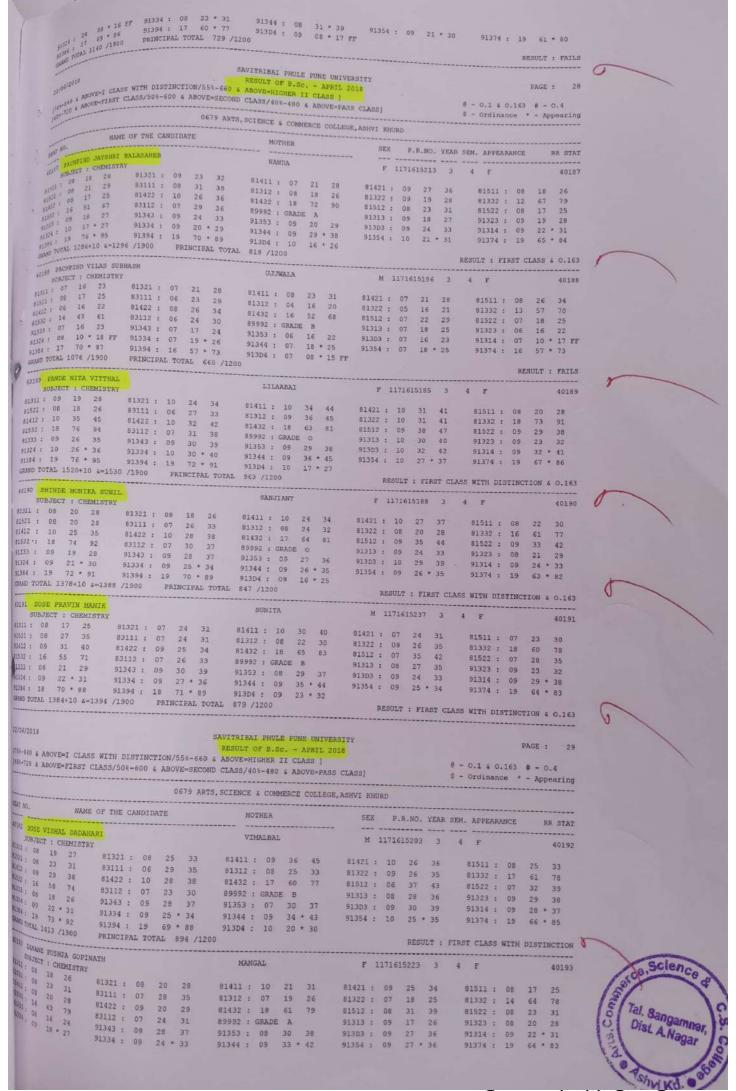

## Result Sheet Recived from affliating University (Savitribai Phule Pune University Pune) Academic Year 2019-20

Pass Out Students are Higlighted. Those Students not highlighted form Second year/fail/Backlog students (Result Sheet are combinely provided by University)