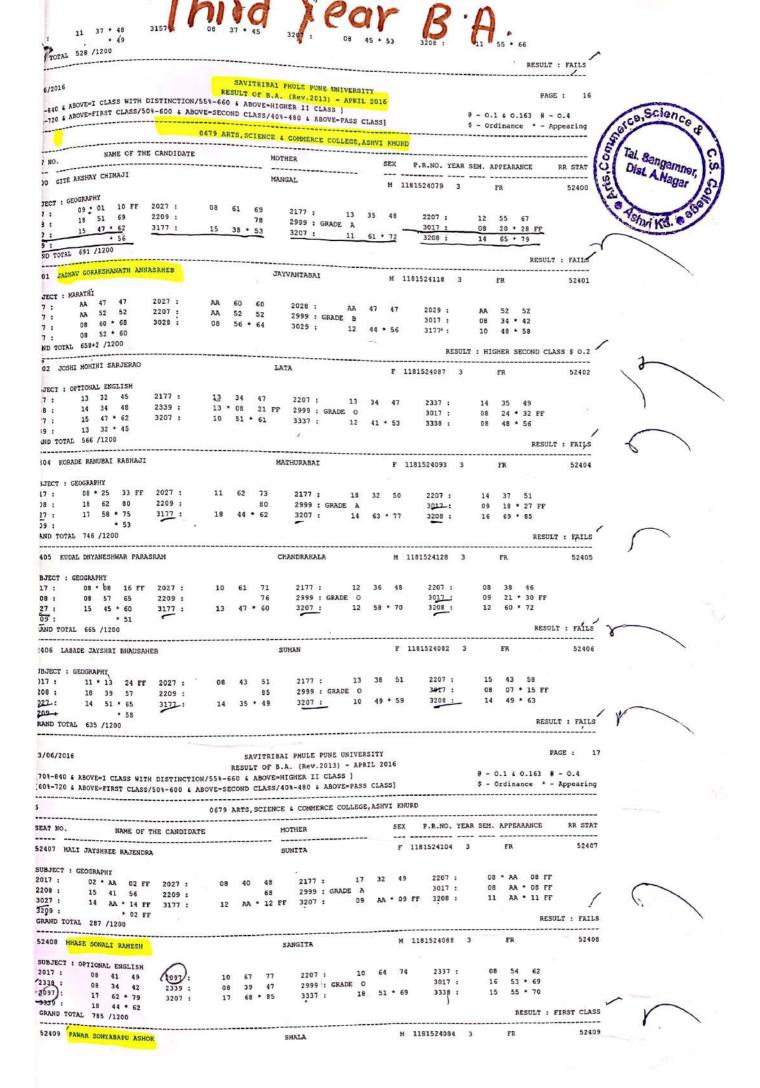

## Result Sheet Recived from affliating University (Savitribai Phule Pune University Pune) Academic Year 2019-20

Pass Out Students are Higlighted. Those Students not highlighted form Second year/fail/Backlog students (Result Sheet are combinely provided by University)