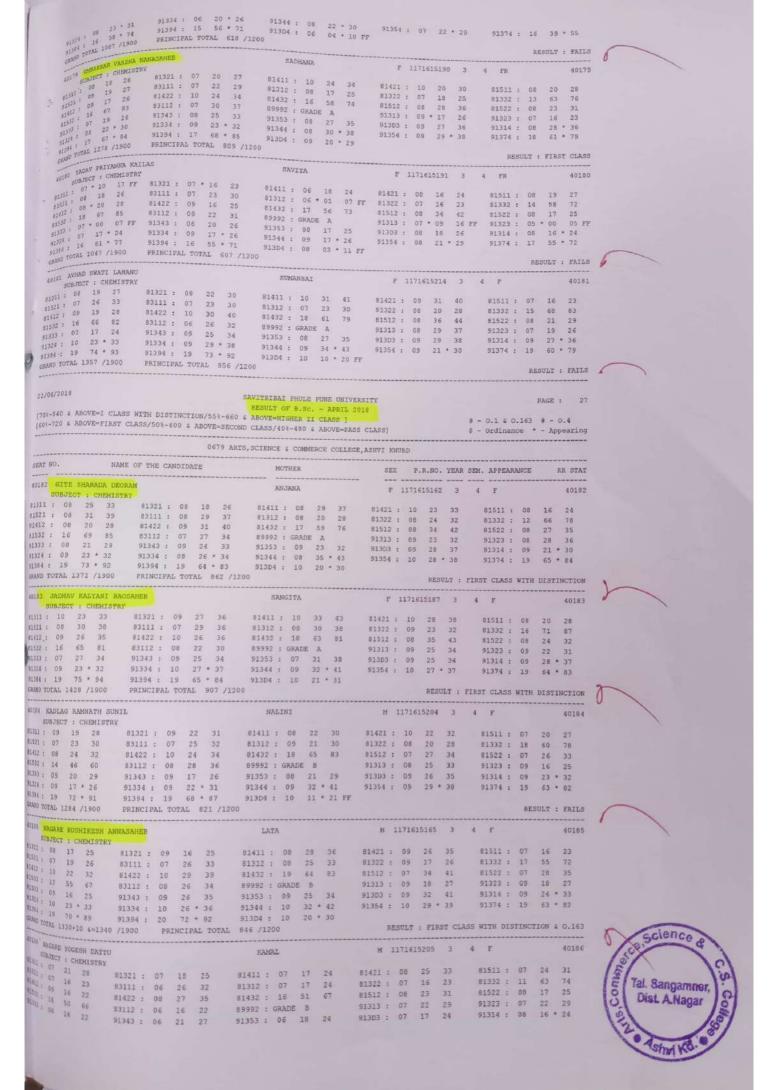

## Result Sheet Recived from affliating University (Savitribai Phule Pune University Pune) Academic Year 2019-20

Pass Out Students are Higlighted. Those Students not highlighted form Second year/fail/Backlog students (Result Sheet are combinely provided by University)