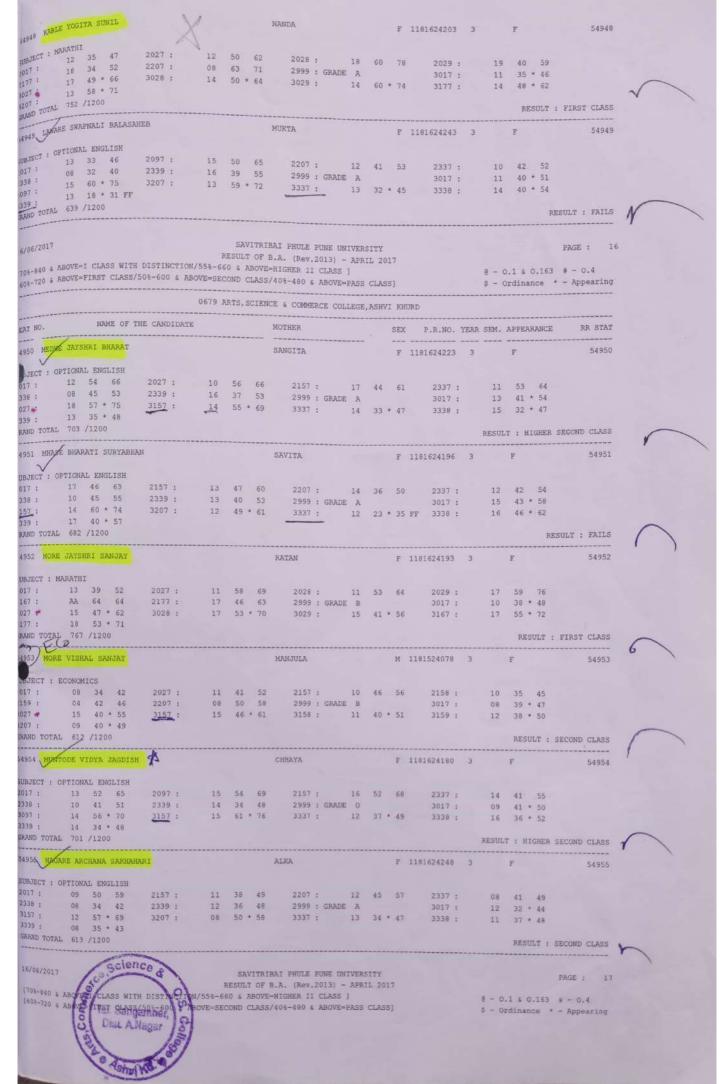

## Result Sheet Recived from affliating University (Savitribai Phule Pune University Pune) Academic Year 2019-20

Pass Out Students are Higlighted. Those Students not highlighted form Second year/fail/Backlog students (Result Sheet are combinely provided by University)