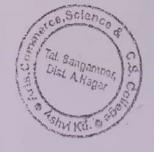

## Result Sheet Recived from affliating University (Savitribai Phule Pune University Pune) Academic Year 2019-20

Pass Out Students are Higlighted. Those Students not highlighted form Second year/fail/Backlog students (Result Sheet are combinely provided by University)