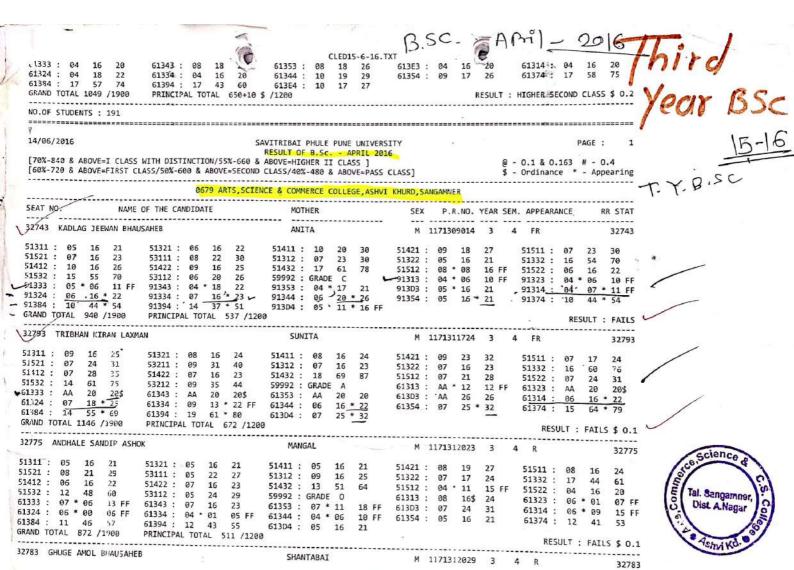

## Result Sheet Recived from affliating University (Savitribai Phule Pune University Pune) Academic Year 2019-20

Pass Out Students are Higlighted. Those Students not highlighted form Second year/fail/Backlog students (Result Sheet are combinely provided by University)