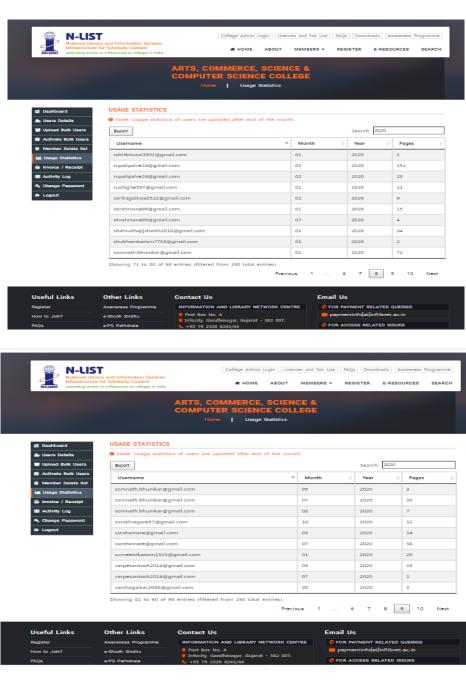

#### 4.2.4 Percentage per day usage of library by teachers and students

| Sr.<br>No | Method of computing per day usage of library                      | Date                                | Number of users<br>using library<br>through e-access<br>per day | No of teachers<br>accessing<br>library per<br>day | No. of students<br>accessing library<br>per day |
|-----------|-------------------------------------------------------------------|-------------------------------------|-----------------------------------------------------------------|---------------------------------------------------|-------------------------------------------------|
| 1         | Teachers- In-out register Students- In-out register               | 15, 16, 17, 18, 19<br>July 2019,    |                                                                 | 16                                                | 91                                              |
| 2         | e-access- E-Journals<br>Login/Usage report and<br>Web OPAC Visits | Dec-2019<br>Jan-2020 to<br>Dec-2020 | 143                                                             |                                                   |                                                 |