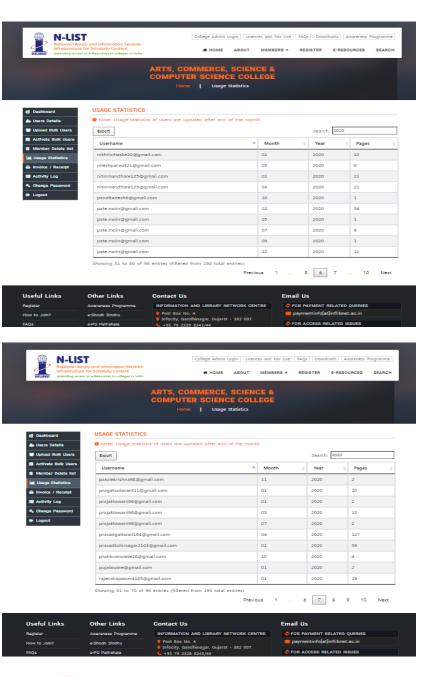

#### 4.2.4 Percentage per day usage of library by teachers and students

| Sr.<br>No | Method of computing per day usage of library                      | Date                                | Number of users<br>using library<br>through e-access<br>per day | No of teachers<br>accessing<br>library per<br>day | No. of students<br>accessing library<br>per day |
|-----------|-------------------------------------------------------------------|-------------------------------------|-----------------------------------------------------------------|---------------------------------------------------|-------------------------------------------------|
| 1         | Teachers- In-out register Students- In-out register               | 15, 16, 17, 18, 19<br>July 2019,    |                                                                 | 16                                                | 91                                              |
| 2         | e-access- E-Journals<br>Login/Usage report and<br>Web OPAC Visits | Dec-2019<br>Jan-2020 to<br>Dec-2020 | 143                                                             |                                                   |                                                 |