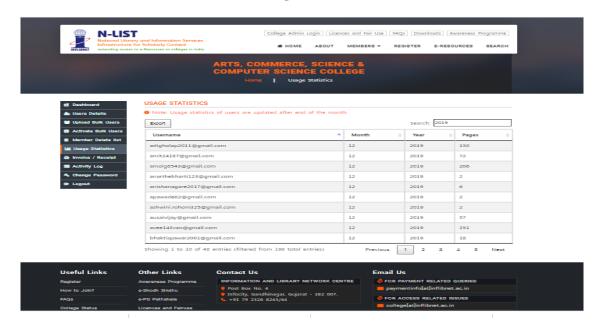

#### 4.2.4 Percentage per day usage of library by teachers and students

| Sr.<br>No | Method of computing per day usage of library                      | Date                                | Number of users<br>using library<br>through e-access<br>per day | No of teachers<br>accessing<br>library per<br>day | No. of students<br>accessing library<br>per day |
|-----------|-------------------------------------------------------------------|-------------------------------------|-----------------------------------------------------------------|---------------------------------------------------|-------------------------------------------------|
| 1         | Teachers- In-out register Students- In-out register               | 15, 16, 17, 18, 19<br>July 2019,    |                                                                 | 16                                                | 91                                              |
| 2         | e-access- E-Journals<br>Login/Usage report and<br>Web OPAC Visits | Dec-2019<br>Jan-2020 to<br>Dec-2020 | 143                                                             |                                                   |                                                 |