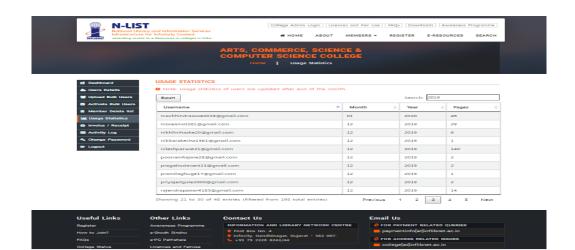

#### 4.2.4 Percentage per day usage of library by teachers and students

| Sr.<br>No | Method of computing per day usage of library                      | Date                                | Number of users<br>using library<br>through e-access<br>per day | No of teachers<br>accessing<br>library per<br>day | No. of students<br>accessing library<br>per day |
|-----------|-------------------------------------------------------------------|-------------------------------------|-----------------------------------------------------------------|---------------------------------------------------|-------------------------------------------------|
| 1         | Teachers- In-out register Students- In-out register               | 15, 16, 17, 18, 19<br>July 2019,    |                                                                 | 16                                                | 91                                              |
| 2         | e-access- E-Journals<br>Login/Usage report and<br>Web OPAC Visits | Dec-2019<br>Jan-2020 to<br>Dec-2020 | 143                                                             |                                                   |                                                 |