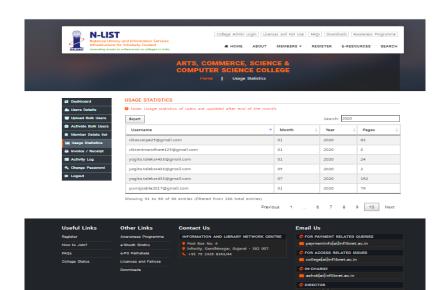

#### 4.2.4 Percentage per day usage of library by teachers and students

| Sr.<br>No | Method of computing per day usage of library                      | Date                                | Number of users<br>using library<br>through e-access<br>per day | No of teachers<br>accessing<br>library per<br>day | No. of students<br>accessing library<br>per day |
|-----------|-------------------------------------------------------------------|-------------------------------------|-----------------------------------------------------------------|---------------------------------------------------|-------------------------------------------------|
| 1         | Teachers- In-out register Students- In-out register               | 15, 16, 17, 18, 19<br>July 2019,    |                                                                 | 16                                                | 91                                              |
| 2         | e-access- E-Journals<br>Login/Usage report and<br>Web OPAC Visits | Dec-2019<br>Jan-2020 to<br>Dec-2020 | 143                                                             |                                                   |                                                 |