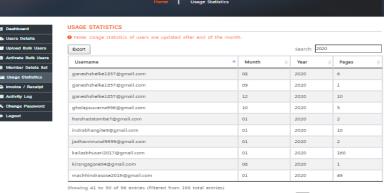

#### 4.2.4 Percentage per day usage of library by teachers and students

| Sr.<br>No | Method of computing per day usage of library                      | Date                                | Number of users<br>using library<br>through e-access<br>per day | No of teachers<br>accessing<br>library per<br>day | No. of students<br>accessing library<br>per day |
|-----------|-------------------------------------------------------------------|-------------------------------------|-----------------------------------------------------------------|---------------------------------------------------|-------------------------------------------------|
| 1         | Teachers- In-out register Students- In-out register               | 15, 16, 17, 18, 19<br>July 2019,    |                                                                 | 16                                                | 91                                              |
| 2         | e-access- E-Journals<br>Login/Usage report and<br>Web OPAC Visits | Dec-2019<br>Jan-2020 to<br>Dec-2020 | 143                                                             |                                                   |                                                 |