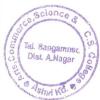

#### 4.2.4 Percentage per day usage of library by teachers and students

| Sr.<br>No | Method of computing per day usage of library                      | Date                                | Number of users<br>using library<br>through e-access<br>per day | No of teachers<br>accessing<br>library per<br>day | No. of students<br>accessing library<br>per day |
|-----------|-------------------------------------------------------------------|-------------------------------------|-----------------------------------------------------------------|---------------------------------------------------|-------------------------------------------------|
| 1         | Teachers- In-out register Students- In-out register               | 15, 16, 17, 18, 19<br>July 2019,    |                                                                 | 16                                                | 91                                              |
| 2         | e-access- E-Journals<br>Login/Usage report and<br>Web OPAC Visits | Dec-2019<br>Jan-2020 to<br>Dec-2020 | 143                                                             |                                                   |                                                 |