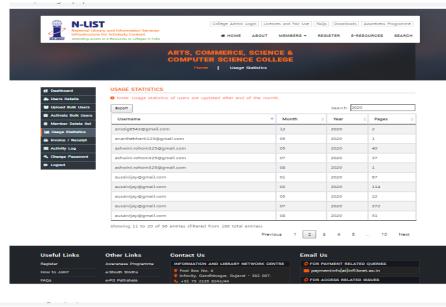

#### 4.2.4 Percentage per day usage of library by teachers and students

| Sr.<br>No | Method of computing per day usage of library                      | Date                                | Number of users<br>using library<br>through e-access<br>per day | No of teachers<br>accessing<br>library per<br>day | No. of students<br>accessing library<br>per day |
|-----------|-------------------------------------------------------------------|-------------------------------------|-----------------------------------------------------------------|---------------------------------------------------|-------------------------------------------------|
| 1         | Teachers- In-out register Students- In-out register               | 15, 16, 17, 18, 19<br>July 2019,    |                                                                 | 16                                                | 91                                              |
| 2         | e-access- E-Journals<br>Login/Usage report and<br>Web OPAC Visits | Dec-2019<br>Jan-2020 to<br>Dec-2020 | 143                                                             |                                                   |                                                 |