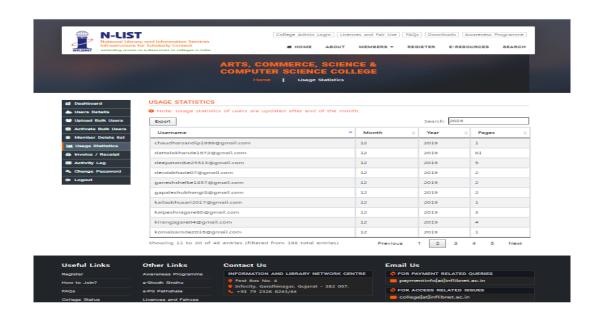

#### 4.2.4 Percentage per day usage of library by teachers and students

| Sr.<br>No | Method of computing per day usage of library                      | Date                                | Number of users<br>using library<br>through e-access<br>per day | No of teachers<br>accessing<br>library per<br>day | No. of students<br>accessing library<br>per day |
|-----------|-------------------------------------------------------------------|-------------------------------------|-----------------------------------------------------------------|---------------------------------------------------|-------------------------------------------------|
| 1         | Teachers- In-out register Students- In-out register               | 15, 16, 17, 18, 19<br>July 2019,    |                                                                 | 16                                                | 91                                              |
| 2         | e-access- E-Journals<br>Login/Usage report and<br>Web OPAC Visits | Dec-2019<br>Jan-2020 to<br>Dec-2020 | 143                                                             |                                                   |                                                 |