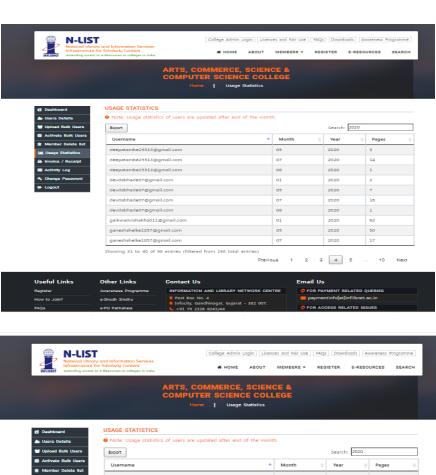

#### 4.2.4 Percentage per day usage of library by teachers and students

| Sr.<br>No | Method of computing per day usage of library                      | Date                                | Number of users<br>using library<br>through e-access<br>per day | No of teachers<br>accessing<br>library per<br>day | No. of students<br>accessing library<br>per day |
|-----------|-------------------------------------------------------------------|-------------------------------------|-----------------------------------------------------------------|---------------------------------------------------|-------------------------------------------------|
| 1         | Teachers- In-out register Students- In-out register               | 15, 16, 17, 18, 19<br>July 2019,    |                                                                 | 16                                                | 91                                              |
| 2         | e-access- E-Journals<br>Login/Usage report and<br>Web OPAC Visits | Dec-2019<br>Jan-2020 to<br>Dec-2020 | 143                                                             |                                                   |                                                 |