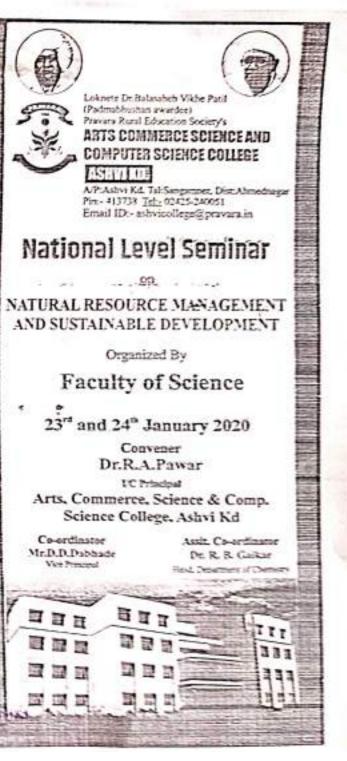

| National | Level | Seminar |
|----------|-------|---------|
|----------|-------|---------|

on

### NATURAL RESOURCE MANAGEMENT AND SUSTAINABLE DEVELOPMENT

23" and 24" January 2020

Organized By Faculty of Science Arts, Commerce, Science and Computer Science College, Ashvi Kd.

| -Registrat                 | tion Form-              |
|----------------------------|-------------------------|
| Dr./Mr./Mrs./Miss          |                         |
| Designation                |                         |
| Address                    |                         |
| Mobile No                  |                         |
| Email ID                   |                         |
| Participation: Oral/Poster |                         |
| itle of the paper          |                         |
| egistration Fee (RS        |                         |
| Date                       |                         |
|                            | Sign of participant     |
| (Xerox copy of Registratio | n Form Can also be use) |

## **National Level Seminar**

NATURAL RESOURCE MANAGEMENT AND SUSTAINABLE DEVELOPMENT

Organized By

### **Faculty of Science**

23rd and 24th January 2020

Convener

### Dr.R.A.Pawar

VC Principal Arts, Commerce, Science & Comp. Science College, Ashvi Kd

Co-ordinator Mr.D.D.Dabhade Vice Principal Assit. Co-ordinator Dr. R. B. Gaikar Head. Department of Chemistry

Respe BHVAL