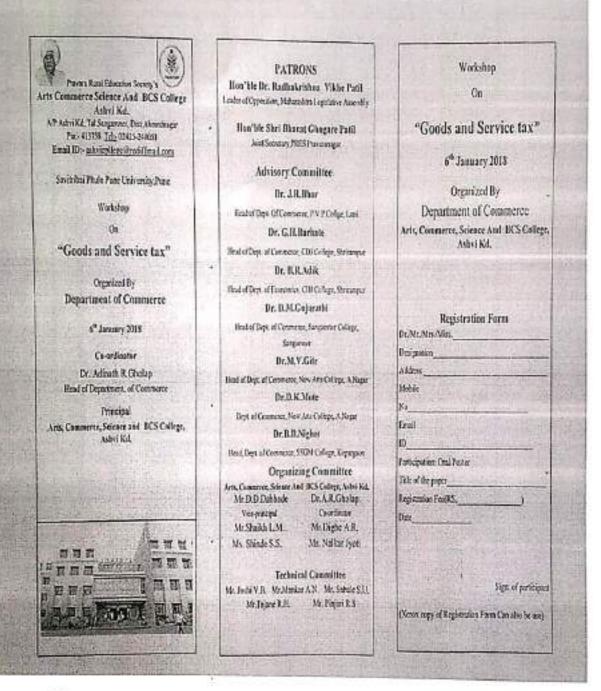

#### PATRONS

Hon'ble Shri Radhakrishna Vikhe Patil Chairman, Loknete Dr. Balasaheb Vikhe Patil (Padmabhushan awardee) Pravara Rural Education Society, Pravaranagar

Hon'ble Sau. Shalinitai Vikhe Patil President, Zilla Parishad,, Ahmednagar.

#### ADVISORY COMMITTEE

Shri. Bharat Ghogare Patil Joint Secretary, Loknete De Balasaheb Vikhe Patil (Padmabbushan awardee) Pravara Raral Education Society, Pravaratagar Dr. H.R. Aher Director, Non-Technical

Loknete Dr.Balasabeb Vikhe Patil (Pedmabhashan awardee) Pravara Rural Education Society, Pravaranagar Dr.A.M. Bhosle

Member, Academic Council, SPPU, Pane Dr. P. M. Dighe

BOS Member, SPPU, Pune Principal, P.V.P.College, Pravaranagae Dr.S.R.Kuchekar

Principal, Women's College of Home Sci.& BCA, Loni Prof. D.G. Thorat BOS Member, Restructuring Pattern, SPPU, Puse

Vice- Principal P.V.P.College, Pravaranagar

Dr.B.A.Pawar BOS Member, Head, Dept. of Zoolog, P.V.P College, Pravaronagar

Dr. R. D. Borse Chairman, BOS Restructuring Pattern Dr. N. M. Patil

Head, Dept. of Geography. P.V. P. college, Pravaranagar

Shri.

Ŧ

ie: no

ue

81

.11