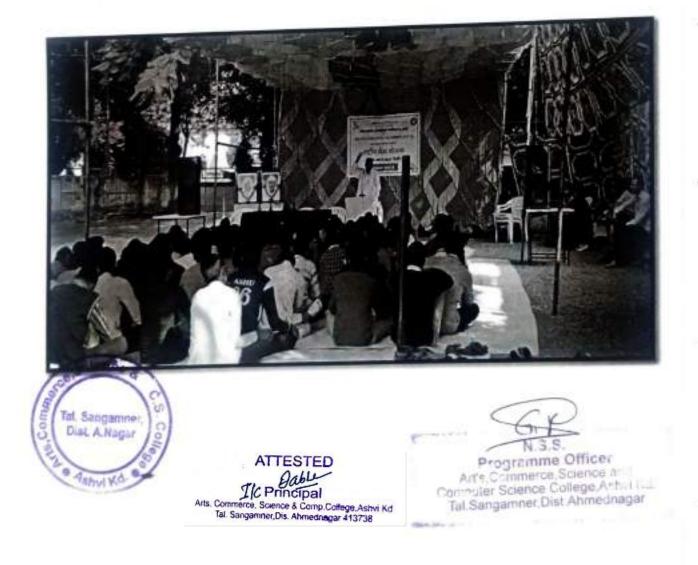

Affiliated to Savitribai Phule Pune University, Pune (I.D.No.PU/AN/.ACS & CS /066/2001) Phone (02425) 240051 Fax : 02425 - 240051

ARTS,COMMERCE,SCIENCE & COMPUTER SCIENCE COLLEGE

|     |                      |                | 1        |    | -       |             |       |
|-----|----------------------|----------------|----------|----|---------|-------------|-------|
| 6.  | National Unity Day   | 30/10/20<br>19 | 2019-20  | 57 | ACS &CS | Savitribai  | 2019- |
|     |                      | 19             | (1 day)  |    | College | phule pune  | 20    |
|     |                      |                |          |    | Ashvikd | university, |       |
|     |                      |                |          |    |         | National    |       |
|     |                      |                |          |    |         | service     |       |
|     |                      |                |          |    |         | schemes     |       |
| 7.  | Blood donation camp  | 26/11/20       | 2019-20  | 40 | ACS &CS | Savitribai  | 2019- |
|     |                      | 19             | (1 day)  |    | College | phule pune  | 20    |
|     |                      |                |          |    | Ashvikd | university, |       |
|     |                      |                |          |    |         | National    |       |
|     |                      |                |          |    |         | service     |       |
|     |                      |                |          |    |         | schemes     |       |
| 8.  | Constitution Day     | 26/11/20       | 2019-20  | 49 | ACS &CS | Savitribai  | 2019- |
|     | Programme            | 19             | (1 day)  |    | College | phule pune  | 20    |
|     |                      |                |          |    | Ashvikd | university, |       |
|     |                      |                |          |    |         | National    |       |
|     |                      |                |          |    |         | service     |       |
|     |                      |                |          |    |         | schemes     |       |
| 9.  | AIDS Awareness       | 06/12/20       | 2019-20  | 50 | ACS &CS | Savitribai  | 2019- |
|     | Programme by Red     | 19<br>To07/12/ | (2 days) |    | College | phule pune  | 20    |
|     | Ribbons Club         | 2019           |          |    | Ashvikd | university, |       |
|     |                      |                |          |    |         | National    |       |
|     |                      |                |          |    |         | service     |       |
|     |                      |                |          |    |         | schemes     |       |
| 10. | Birth Anniversary of | 13/01/20       | 2019-20  | 59 | ACS &CS | Savitribai  | 2019- |
|     | Swami                | 20             | (1 day)  |    | College | phule pune  | 20    |
|     | Vivekananda(Youth    |                |          |    | Ashvikd | university, |       |
|     | Week Celebration)    |                |          |    |         | National    |       |
|     |                      |                |          |    |         | service     |       |
|     |                      |                |          |    |         | schemes     |       |
|     |                      |                |          |    |         |             |       |