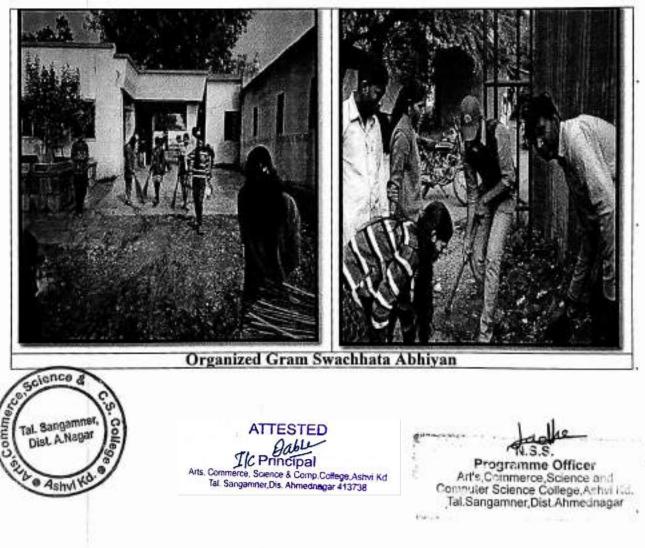

Affiliated to Savitribai Phule Pune University, Pune (I.D.No.PU/AN/.ACS & CS /066/2001) Phone (02425) 240051 Fax : 02425 - 240051

ARTS,COMMERCE,SCIENCE & COMPUTER SCIENCE COLLEGE

|     |                      |                   |           |    | Ranter AD | 1.0         |       |
|-----|----------------------|-------------------|-----------|----|-----------|-------------|-------|
| 11. | CORANA (COVID 19)    | 31/03/20          | 2019-20   | 52 | ACS &CS   | Savitribai  | 2019- |
|     | Awareness programme- | 20 To<br>30/05/20 | (2 Month) |    | College   | phule pune  | 20    |
|     | AarogyaSarve,making  | 20                |           |    | Ashvikd   | university, |       |
|     | mask                 |                   |           |    |           | National    |       |
|     |                      |                   |           |    |           | service     |       |
|     |                      |                   |           |    |           | schemes     |       |
| 12. | Tree plantation      | 24/12/20          | 2019-20   | 50 | Pratappur | Savitribai  | 2019- |
|     | NSS CAMP             | 19                | (1 day)   |    |           | phule pune  | 20    |
|     |                      |                   |           |    |           | university, |       |
|     |                      |                   |           |    |           | National    |       |
|     |                      |                   |           |    |           | service     |       |
|     |                      |                   |           |    |           | schemes     |       |
| 13. | Gram Swachhata       | 25/12/20          | 2019-20   | 50 | Pratappur | Savitribai  | 2019- |
|     | Abhiyan              | 19                | (1 day)   |    |           | phule pune  | 20    |
|     |                      |                   |           |    |           | university, |       |
|     |                      |                   |           |    |           | National    |       |
|     |                      |                   |           |    |           | service     |       |
|     |                      |                   |           |    |           | schemes     |       |
| 14. | Social & economic    | 26/12/20          | 2019-20   | 50 | Pratappur | Savitribai  | 2019- |
|     | survey of Village    | 19                | (1 day)   |    |           | phule pune  | 20    |
|     |                      |                   |           |    |           | university, |       |
|     |                      |                   |           |    |           | National    |       |
|     |                      |                   |           |    |           | service     |       |
|     |                      |                   |           |    |           | schemes     |       |
| 15. | Road Repairing       | 27/12/20          | 2019-20   | 50 | Pratappur | Savitribai  | 2019- |
|     |                      | 19                | (1 day)   |    |           | phule pune  | 20    |
|     |                      |                   |           |    |           | university, |       |
|     |                      |                   |           |    |           | National    |       |
|     |                      |                   |           |    |           | service     |       |
|     |                      |                   |           |    |           | schemes     |       |
| L   |                      |                   |           |    |           |             |       |