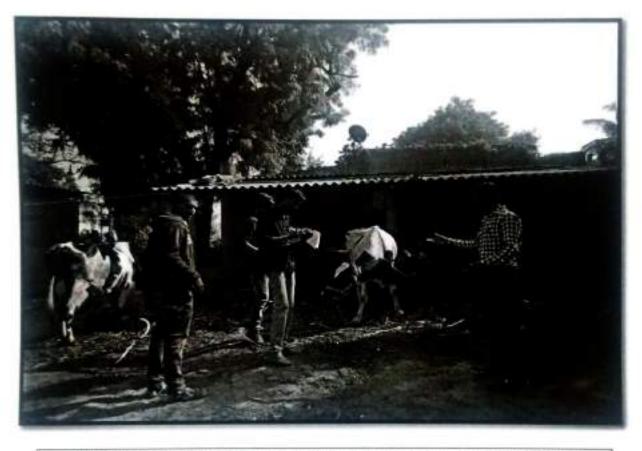

ndia's cities, towns, and rural areas. The objectives of Swachh Bharat include eliminating open defecation , through the construction of household-owned and community-owned toilets and establishing an accountable mechanism of monitoring toilet use.

NSS programme officers Mr. Dabhade D.D, N.S.S.Commite members Mr.shelke G.R, Mr. Sheikh L.M and Ms.Talekar. Took great efforts to conduct programme smoothly. NSS students participated actively in the programme





N. S. Programme Officer Art's Chrimerce, Science 3 or Founda Collans Tal Sangamner, Dist Ahmednagar

## Title of Activity: Socio-Economic Survey: PRATAPPUR

Date: 10/01/2019

Venue: At/ post: Pratappur., Tal: sangamner, Dist.: Ahmednagar

Activity Experience:

Number of students participated- 50

Number of teachers participated- 04



N.S.S. Camp Students during the social Economic Survey at Pratappur

NSS Unit, Arts, Commerce, Science and Computer Science College, Ashvi k.d. organized a Socio-Economic Survey in adopted Village at Pratappur with the provided questionnaire, on 10/01/2019

Socio-economic survey was designed to collect the information as a means of improving understanding of local resource management systems, resource use and the relative importance of resources for households and villages.

NSS programme officers Mr. Dabhade D.D, N.S.S.Commite members Mr.shelke G.R, Mr. Sheikh L.M and Ms.Talekar. Took great efforts to conduct programme smoothly. NSS students participated actively in the programme



TTESTED Arts, Commerce, Science & Comp.College,Ashvi Kd Tal. Sangamner, Dis. Ahmednagar 413738

N S Progr