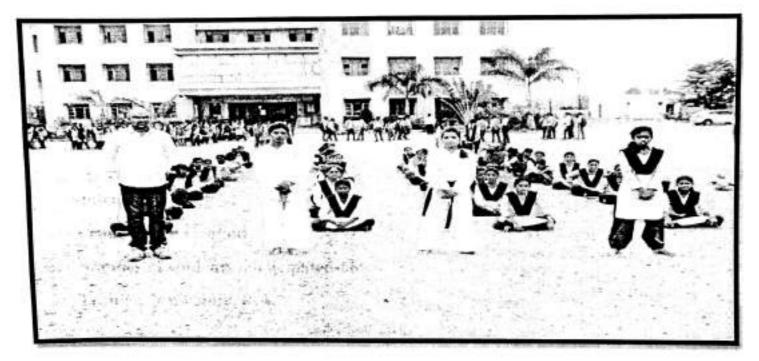

On 3<sup>rd</sup> January 2018 celebrated as Savitribai Phule birth anniversary. Prof .Mrs.Jondhle N.V. Karmaveer Bhaurao Patil Vidyaniketan & JR. College Ashvi KD inaugurated the function. Guest delivered a short speech narrating the outstanding work of savitribai phule, who was the first female teacher and ardent champion of ending caste discrimination and illiteracy.She played an important role in improving women's rights in India. Her sacrifices and struggles as a social reformer will be remembered for a long time.

Tal. Sangammer, Dis. Abmednagar 413738



1map Chairman

Ms.Pachore S.R.

Women Empowerment Cell

## Title of Activity: Karate training program ( Nirbhaya Kanya Abhiyan )

- Date:03/1/2018
- Venue: Open Ground
- Number of students participated-66
- Trainer: Mr.Tambe.R.A.



ACS & CS College had conducted the activity of the year 2018 by organizing a Selfdefence program for girls. The Karate training program was conducted on the occasion of savitribai Phule birth anniversary on 3<sup>rd</sup> January 2018 at the stilt area. The Guest Trainer was Mr.Tambe.R.A. There is totally of more than 66 girl participants with some faculty members for training. The response to training is quite good.

> Arts. Commerce, Science & Comp.College, Ashvi Kd Tal. Sangammer, Dis. Abmednagar 413738



Ms.Pachore S.R.

Women Empowerment Cell



#### Title of Activity:Mata mahavidyalyachya Dari

Topic-'Stree Bhrunhathya'

- Date:24/1/2018
- Venue: Seminar hall
- Activity Experience: Number of students participated-150
- Chief Guests: Ms.Shalinitai Vikhe Patil,Loni,



24<sup>th</su