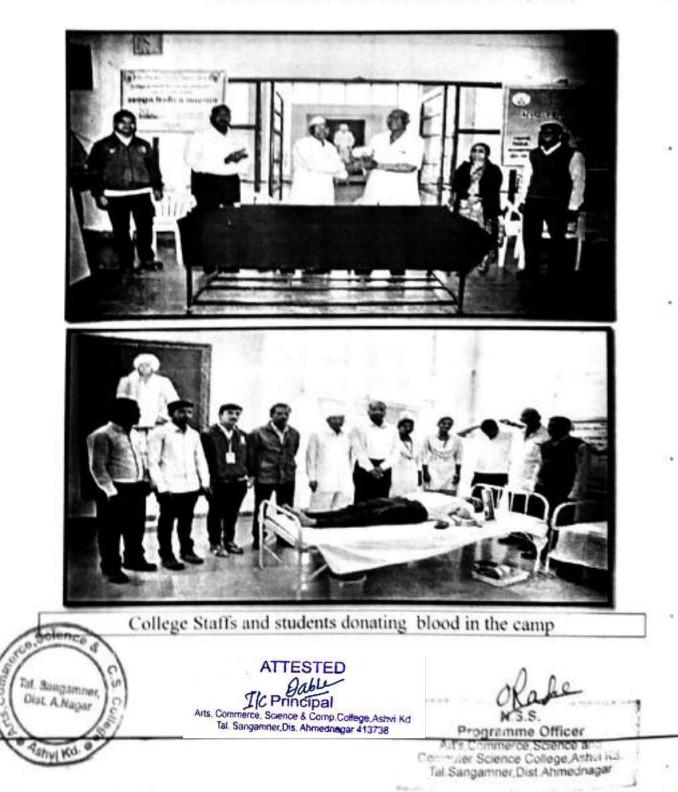

Affiliated to Savitribai Phule Pune University, Pune (I.D.No.PU/AN/.ACS & CS /066/2001) Phone (02425) 240051 Fax : 02425 - 240051

ARTS,COMMERCE,SCIENCE & COMPUTER SCIENCE COLLEGE

|     |                      |                | 1        |    | -       |             |       |
|-----|----------------------|----------------|----------|----|---------|-------------|-------|
| 6.  | National Unity Day   | 30/10/20<br>19 | 2019-20  | 57 | ACS &CS | Savitribai  | 2019- |
|     |                      | 19             | (1 day)  |    | College | phule pune  | 20    |
|     |                      |                |          |    | Ashvikd | university, |       |
|     |                      |                |          |    |         | National    |       |
|     |                      |                |          |    |         | service     |       |
|     |                      |                |          |    |         | schemes     |       |
| 7.  | Blood donation camp  | 26/11/20       | 2019-20  | 40 | ACS &CS | Savitribai  | 2019- |
|     |                      | 19             | (1 day)  |    | College | phule pune  | 20    |
|     |                      |                |          |    | Ashvikd | university, |       |
|     |                      |                |          |    |         | National    |       |
|     |                      |                |          |    |         | service     |       |
|     |                      |                |          |    |         | schemes     |       |
| 8.  | Constitution Day     | 26/11/20       | 2019-20  | 49 | ACS &CS | Savitribai  | 2019- |
|     | Programme            | 19             | (1 day)  |    | College | phule pune  | 20    |
|     |                      |                |          |    | Ashvikd | university, |       |
|     |                      |                |          |    |         | National    |       |
|     |                      |                |          |    |         | service     |       |
|     |                      |                |          |    |         | schemes     |       |
| 9.  | AIDS Awareness       | 06/12/20       | 2019-20  | 50 | ACS &CS | Savitribai  | 2019- |
|     | Programme by Red     | 19<br>To07/12/ | (2 days) |    | College | phule pune  | 20    |
|     | Ribbons Club         | 2019           |          |    | Ashvikd | university, |       |
|     |                      |                |          |    |         | National    |       |
|     |                      |                |          |    |         | service     |       |
|     |                      |                |          |    |         | schemes     |       |
| 10. | Birth Anniversary of | 13/01/20       | 2019-20  | 59 | ACS &CS | Savitribai  | 2019- |
|     | Swami                | 20             | (1 day)  |    | College | phule pune  | 20    |
|     | Vivekananda(Youth    |                |          |    | Ashvikd | university, |       |
|     | Week Celebration)    |                |          |    |         | National    |       |
|     |                      |                |          |    |         | service     |       |
|     |                      |                |          |    |         | schemes     |       |
|     |                      |                |          |    |         |             |       |