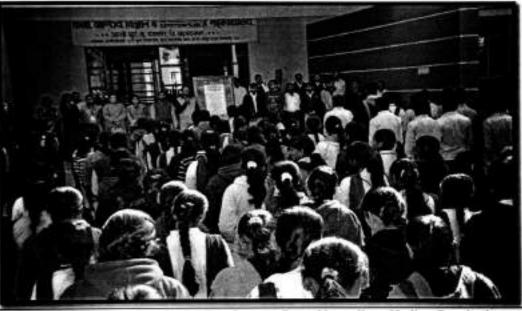

bhade.D.D. N.S.S.Commitee Members Mr. Shinde A.B, .Mr.Shaikh.L.M, Mr.Parvat.N.S and Ms.Talekar took great efforts to conduct programme smoothly. NSS students participated actively in the programme. For successful completion of this function all MSS committee members took efforts.

Tel. Sangamper, Dist A.Hagar Astro

ATTESTED [C Principal Arts. Commerce, Science & Comp.College,Ashvi Kd Tal. Sangamner,Dis. Ahmednagar 413738

Programme Officer Arts, Chinmerce, Science and maler Science College Anthul Ma. Tel Sangamner, Dist Ahmednagar

#### Title of activity: Constitution day

Date: 26/11/2017

Venue: Arts Commerce Science and Computer Science College Ashvi K.D.

Activity Experience:

Number of students participated- 53

Number of teachers participated- 05

Chief Guest: Prin. Dr.Jadhav S.R.



26 Nov 2017 Indian Constitution day, Common Preamble reading of Indian Constitution

NSS Unit celebrated Constitution day in association with SPPU Pune. Constitution Day, also known as Samvidhan Divas, is celebrated in India on 26 November every year to commemorate the adoption of Constitution of India. On 26 November 1949, the Constituent

Assembly of India adopted the Constitution of India, and it came into effect on 26 January 1950. Arts, Commerce, Science& Computer Science College Ashvi KD has celebrated with enthusiasm on 26 November as Constitution Day. Photograph of Dr Babasaheb Ambedkar was garlanded at the auspicious hands of Hon. Prin. Dr.Jadhav.S.R. All the HODs, teaching staff, nonteaching staff and the students were present on this occasion.

NSS programme officers Mr.Dabhad