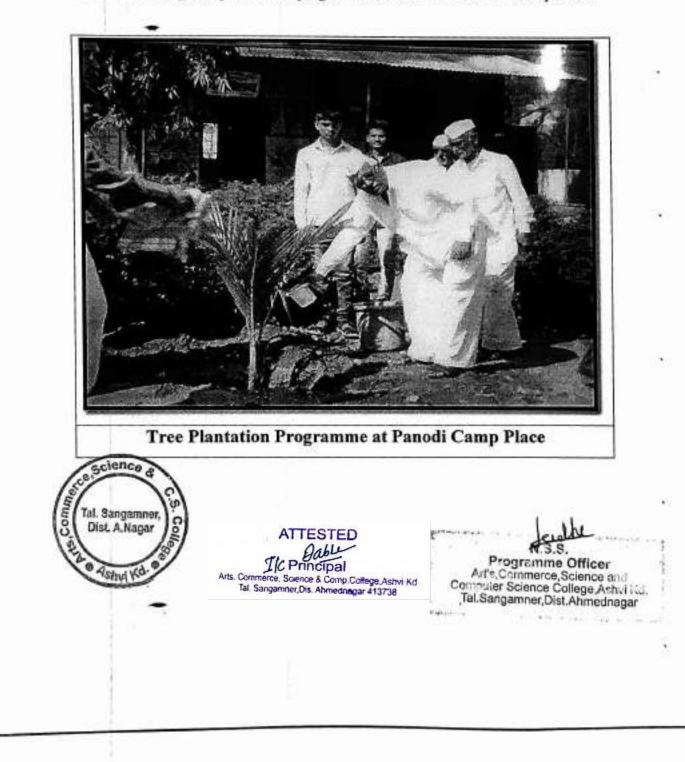

Affiliated to Savitribai Phule Pune University, Pune (I.D.No.PU/AN/.ACS & CS /066/2001) Phone (02425) 240051 Fax : 02425 - 240051

ARTS,COMMERCE,SCIENCE & COMPUTER SCIENCE COLLEGE

|     |                      |                   |           |    | Ranter AD | 1.0         |       |
|-----|----------------------|-------------------|-----------|----|-----------|-------------|-------|
| 11. | CORANA (COVID 19)    | 31/03/20          | 2019-20   | 52 | ACS &CS   | Savitribai  | 2019- |
|     | Awareness programme- | 20 To<br>30/05/20 | (2 Month) |    | College   | phule pune  | 20    |
|     | AarogyaSarve,making  | 20                |           |    | Ashvikd   | university, |       |
|     | mask                 |                   |           |    |           | National    |       |
|     |                      |                   |           |    |           | service     |       |
|     |                      |                   |           |    |           | schemes     |       |
| 12. | Tree plantation      | 24/12/20          | 2019-20   | 50 | Pratappur | Savitribai  | 2019- |
|     | NSS CAMP             | 19                | (1 day)   |    |           | phule pune  | 20    |
|     |                      |                   |           |    |           | university, |       |
|     |                      |                   |           |    |           | National    |       |
|     |                      |                   |           |    |           | service     |       |
|     |                      |                   |           |    |           | schemes     |       |
| 13. | Gram Swachhata       | 25/12/20          | 2019-20   | 50 | Pratappur | Savitribai  | 2019- |
|     | Abhiyan              | 19                | (1 day)   |    |           | phule pune  | 20    |
|     |                      |                   |           |    |           | university, |       |
|     |                      |                   |           |    |           | National    |       |
|     |                      |                   |           |    |           | service     |       |
|     |                      |                   |           |    |           | schemes     |       |
| 14. | Social & economic    | 26/12/20          | 2019-20   | 50 | Pratappur | Savitribai  | 2019- |
|     | survey of Village    | 19                | (1 day)   |    |           | phule pune  | 20    |
|     |                      |                   |           |    |           | university, |       |
|     |                      |                   |           |    |           | National    |       |
|     |                      |                   |           |    |           | service     |       |
|     |                      |                   |           |    |           | schemes     |       |
| 15. | Road Repairing       | 27/12/20          | 2019-20   | 50 | Pratappur | Savitribai  | 2019- |
|     |                      | 19                | (1 day)   |    |           | phule pune  | 20    |
|     |                      |                   |           |    |           | university, |       |
|     |                      |                   |           |    |           | National    |       |
|     |                      |                   |           |    |           | service     |       |
|     |                      |                   |           |    |           | schemes     |       |
| L   |                      |                   |           |    |           |             |       |