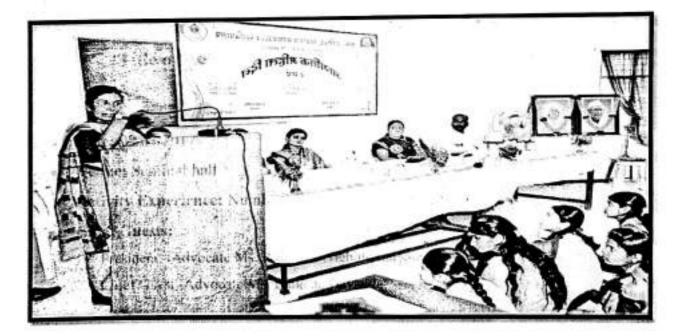

'kali umaltana'. The next session was followed by guest Dr. Gumfa Kokate (Head of Marathi Department, Arts, commerce and science college Belapur), who guided about the importance of 'Self-Dependence of the Girls'. A large number of women villagers were present for this program.



hairma

Dr. Jadhav S.R. Women Empowerment Cell

Arts. Commerce, Science & Comp. College, Ashvi Kd Tal. Sangammer, Dis. Abmednegar 413738

ATTESTED

# ARTS, COMMERCE, SCIENCE AND COMPUTER SCIENCE

## Title of Activity; Nirbhaya Kanya Abhiyan Workshop

#### (Celebrated International Women Day)

- Date: 08/03/2017
- Venue: Seminar hall
- Activity Experience: Number of students participated- 91
- Chief Guests:
  - 1. President Advocate Ms. Rohinitai Nighute sangamner
  - 2. Chief Guest -Advocate Ms. Ranjana Gavande



'Nirbhaya Kanya Abhiyan' Workshop was conducted on 08<sup>th</sup> March 2017. As a president of the workshop advocate Ms. Rohinitai Nighute, sangamner, gives a speech on 'Awareness about Laws and Regulations related to Women'. The next session was followed by chief guest Advocate Ms. Ranjana Gavande, gives a speech on the 'Indian Constitution and Women's Rights'. This workshop was attended by 91 girl students.

ATTESTED

Arts. Commerce, Science & Comp.College, Ashvi Kd Tal. Sangaminer, Dis. Ahmednagar 413738



Dr. Jadhav S.R. Women Empowerment Cell

#### Woman Empowerment Cell Annual Report 2015-16

In the academic year 2015-16 under the Women Empowerment Cell of Arts, Commerce, Science and Computer Science Ashvi KD, Committee arranged various programs. Karate Training program was orga