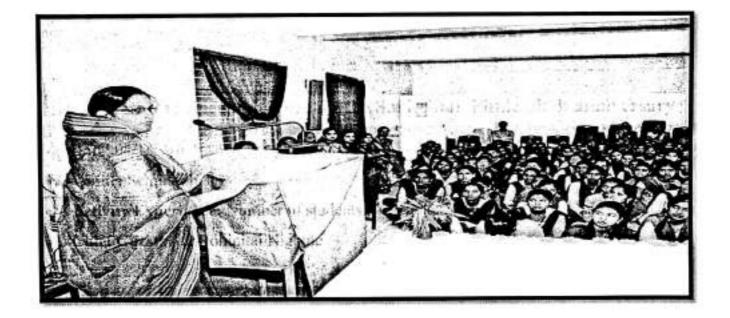

te: 05/12/2015
- Venue: Seminar Hall
- Activity Experience: Number of students participated- 95
- Chief Guest: Ms. Sunita Rathod, Police officer, Sangamner



Women Empowerment Cell arranged a guest lecture by Mrs. Sunita Rathod police officer, Sangamner on 5<sup>th</sup> December 2015. She teaches the student that 'How to Defend Oneself'. This lecture was attended by 95 girls.



Chairman

Dr.Unde S.A

Women Empowerment Cell

ATTESTED Jabu Arts. Commerce, Science & Comp. College, Ashvi Kd Tal. Sangarmer, Dis. Ahmednegar 413738

# ARTS, COMMERCE, SCIENCE AND COMPUTER SCIENCE

Title of Activity: Special lecture on the Savitribai Phule birth anniversary

- Date: 04/1/2016
- Venue: Seminar hall
- Activity Experience: Number of students participated- 97
- · Chief Guest: Ad. Rohinitai Nighute



In academic year 2015-16 under the Women Empowerment Cell of Arts Commerce, Science and Computer Science Ashvi kd, Committee arranged various programs. 3<sup>rd</sup> January 2016 celebrated as Savitribai Phule birth anniversary.Chief guest Ad. Rohinitai Nighute inaugurated this function. He guided on 'General Issues in Girl's Life.



Andy

Chairman

Dr.Unde S.A Women Empowerment Cell

ATTESTED JIC Principal Arts. Commerce, Science & Comp.College, Ashvi Kd Tal. Sangammer, Dis. Ahmednagar 413738

Title of Activity (Girls Personality Development Workshop)

(Nirbhaya Kanya Abhiyan)

- Date: 04/02/2016
- Venue: Seminar Hall
- Activity Experience: Number of students participated- 150
- Chief Guests : 1. Dr. Jyoti Kadu Home science college loni
  - 2. Dr. Chndrani madne ,Sai Madne hospital