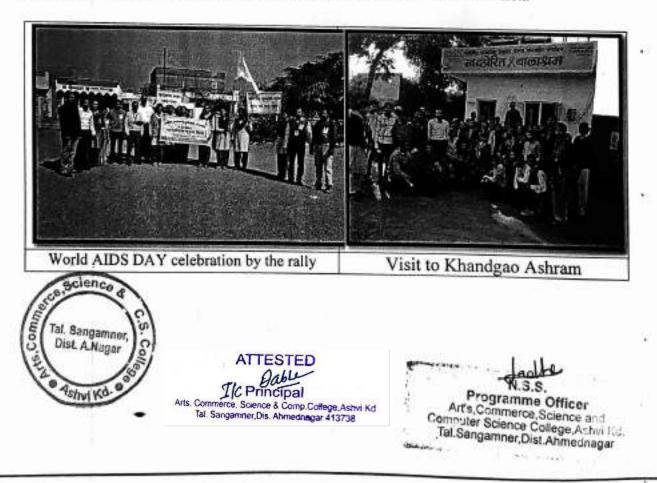

Affiliated to Savitribai Phule Pune University, Pune (I.D.No.PU/AN/.ACS & CS /066/2001) Phone (02425) 240051 Fax : 02425 - 240051

ARTS,COMMERCE,SCIENCE & COMPUTER SCIENCE COLLEGE

|     |                      |                | 1        |    | -       |             |       |
|-----|----------------------|----------------|----------|----|---------|-------------|-------|
| 6.  | National Unity Day   | 30/10/20<br>19 | 2019-20  | 57 | ACS &CS | Savitribai  | 2019- |
|     |                      | 19             | (1 day)  |    | College | phule pune  | 20    |
|     |                      |                |          |    | Ashvikd | university, |       |
|     |                      |                |          |    |         | National    |       |
|     |                      |                |          |    |         | service     |       |
|     |                      |                |          |    |         | schemes     |       |
| 7.  | Blood donation camp  | 26/11/20       | 2019-20  | 40 | ACS &CS | Savitribai  | 2019- |
|     |                      | 19             | (1 day)  |    | College | phule pune  | 20    |
|     |                      |                |          |    | Ashvikd | university, |       |
|     |                      |                |          |    |         | National    |       |
|     |                      |                |          |    |         | service     |       |
|     |                      |                |          |    |         | schemes     |       |
| 8.  | Constitution Day     | 26/11/20       | 2019-20  | 49 | ACS &CS | Savitribai  | 2019- |
|     | Programme            | 19             | (1 day)  |    | College | phule pune  | 20    |
|     |                      |                |          |    | Ashvikd | university, |       |
|     |                      |                |          |    |         | National    |       |
|     |                      |                |          |    |         | service     |       |
|     |                      |                |          |    |         | schemes     |       |
| 9.  | AIDS Awareness       | 06/12/20       | 2019-20  | 50 | ACS &CS | Savitribai  | 2019- |
|     | Programme by Red     | 19<br>To07/12/ | (2 days) |    | College | phule pune  | 20    |
|     | Ribbons Club         | 2019           |          |    | Ashvikd | university, |       |
|     |                      |                |          |    |         | National    |       |
|     |                      |                |          |    |         | service     |       |
|     |                      |                |          |    |         | schemes     |       |
| 10. | Birth Anniversary of | 13/01/20       | 2019-20  | 59 | ACS &CS | Savitribai  | 2019- |
|     | Swami                | 20             | (1 day)  |    | College | phule pune  | 20    |
|     | Vivekananda(Youth    |                |          |    | Ashvikd | university, |       |
|     | Week Celebration)    |                |          |    |         | National    |       |
|     |                      |                |          |    |         | service     |       |
|     |                      |                |          |    |         | schemes     |       |
|     |                      |                |          |    |         |             |       |