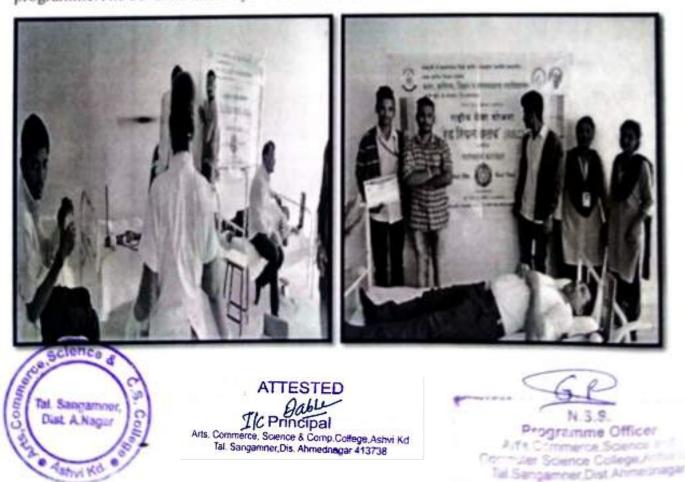

Affiliated to Savitribai Phule Pune University, Pune (I.D.No.PU/AN/.ACS & CS /066/2001) Phone (02425) 240051 Fax : 02425 - 240051

ARTS,COMMERCE,SCIENCE & COMPUTER SCIENCE COLLEGE

|     |                      |                | 1        |    | -       |             |       |
|-----|----------------------|----------------|----------|----|---------|-------------|-------|
| 6.  | National Unity Day   | 30/10/20<br>19 | 2019-20  | 57 | ACS &CS | Savitribai  | 2019- |
|     |                      | 19             | (1 day)  |    | College | phule pune  | 20    |
|     |                      |                |          |    | Ashvikd | university, |       |
|     |                      |                |          |    |         | National    |       |
|     |                      |                |          |    |         | service     |       |
|     |                      |                |          |    |         | schemes     |       |
| 7.  | Blood donation camp  | 26/11/20       | 2019-20  | 40 | ACS &CS | Savitribai  | 2019- |
|     |                      | 19             | (1 day)  |    | College | phule pune  | 20    |
|     |                      |                |          |    | Ashvikd | university, |       |
|     |                      |                |          |    |         | National    |       |
|     |                      |                |          |    |         | service     |       |
|     |                      |                |          |    |         | schemes     |       |
| 8.  | Constitution Day     | 26/11/20       | 2019-20  | 49 | ACS &CS | Savitribai  | 2019- |
|     | Programme            | 19             | (1 day)  |    | College | phule pune  | 20    |
|     |                      |                |          |    | Ashvikd | university, |       |
|     |                      |                |          |    |         | National    |       |
|     |                      |                |          |    |         | service     |       |
|     |                      |                |          |    |         | schemes     |       |
| 9.  | AIDS Awareness       | 06/12/20       | 2019-20  | 50 | ACS &CS | Savitribai  | 2019- |
|     | Programme by Red     | 19<br>To07/12/ | (2 days) |    | College | phule pune  | 20    |
|     | Ribbons Club         | 2019           |          |    | Ashvikd | university, |       |
|     |                      |                |          |    |         | National    |       |
|     |                      |                |          |    |         | service     |       |
|     |                      |                |          |    |         | schemes     |       |
| 10. | Birth Anniversary of | 13/01/20       | 2019-20  | 59 | ACS &CS | Savitribai  | 2019- |
|     | Swami                | 20             | (1 day)  |    | College | phule pune  | 20    |
|     | Vivekananda(Youth    |                |          |    | Ashvikd | university, |       |
|     | Week Celebration)    |                |          |    |         | National    |       |
|     |                      |                |          |    |         | service     |       |
|     |                      |                |          |    |         | schemes     |       |
|     |                      |                |          |    |         |             |       |