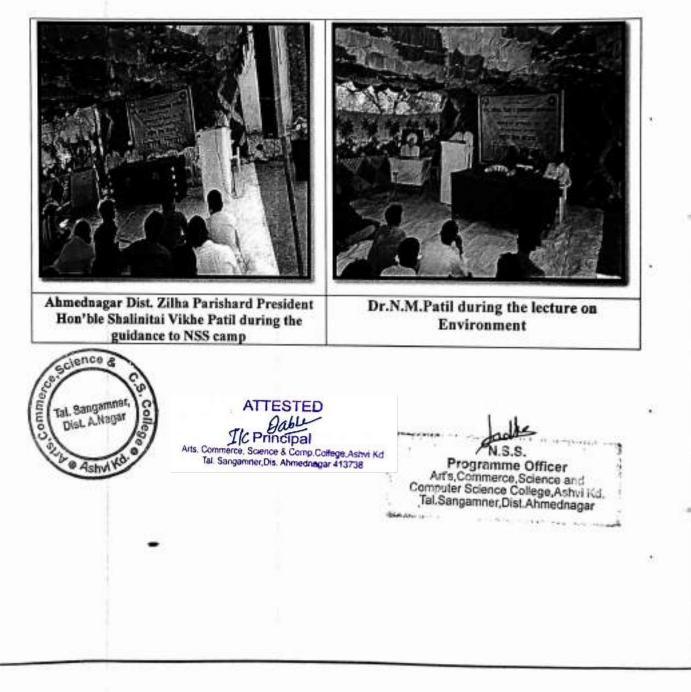

R. took great efforts to conduct programme smoothly. NSS students participated actively in the programme. For successful completion of this function all NSS committee members took efforts.



#### Title of Activity: lecture on various topics

During the period between 14/12/2015 to 20/12/2015 various topics lectures were organized lectures were conducted under the guidance of dignitaries from various fields. The dignitaries from various fields shared their experiences in their respective fields. NSS programme Officers Mr. JadhavD.S., N.S.S.Commitee Members Mr. Shinde A.B, Mr.Parvat.N.S and Ms.Pachore Y.R. took great efforts to conduct programme smoothly. NSS students participated actively in the programme. For successful completion of this function all NSS committee members took efforts.



## Title of Activity: Cultural programme

Volunteers celebrated a variety of cultural events at the national service scheme camp. Cultural programmes like street plays, Bharuds, etc. were implemented. Social awareness was created through all these cultural events. NSS programme Officers Mr.Jadhav.D.S. N.S.S.Commitee Members Mr. Shinde A.B, Mr.Parvat.N.S and Ms.Pachore Y.R. took great efforts to conduct programme smoothly. NSS students participated actively in the programme. For successful completion of this function all NSS committee members took efforts.





ATTESTED Jabu rincipal Arts, Commerce, Science & Comp.College, Ashvi Kd Tal. Sangamner, Dis. Ahmednagar 413738

Programme Officer Art's,Commerce,Science and Computer Science College,Ashvi Kd.

Tal.Sangamner,Dist.Ahmednagar

"Gram P