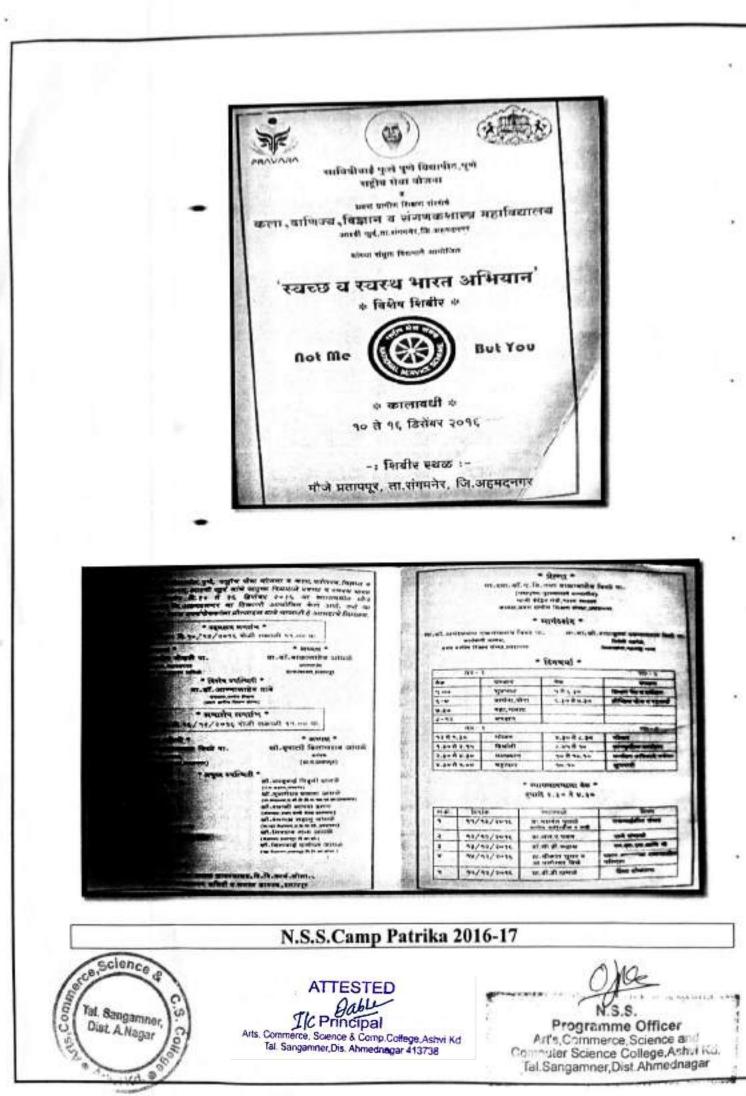

Affiliated to Savitribai Phule Pune University, Pune (I.D.No.PU/AN/.ACS & CS /066/2001) Phone (02425) 240051 Fax : 02425 - 240051

ARTS,COMMERCE,SCIENCE & COMPUTER SCIENCE COLLEGE

|     |                      |                   |           |    | Ranter AD | 1.0         |       |
|-----|----------------------|-------------------|-----------|----|-----------|-------------|-------|
| 11. | CORANA (COVID 19)    | 31/03/20          | 2019-20   | 52 | ACS &CS   | Savitribai  | 2019- |
|     | Awareness programme- | 20 To<br>30/05/20 | (2 Month) |    | College   | phule pune  | 20    |
|     | AarogyaSarve,making  | 20                |           |    | Ashvikd   | university, |       |
|     | mask                 |                   |           |    |           | National    |       |
|     |                      |                   |           |    |           | service     |       |
|     |                      |                   |           |    |           | schemes     |       |
| 12. | Tree plantation      | 24/12/20          | 2019-20   | 50 | Pratappur | Savitribai  | 2019- |
|     | NSS CAMP             | 19                | (1 day)   |    |           | phule pune  | 20    |
|     |                      |                   |           |    |           | university, |       |
|     |                      |                   |           |    |           | National    |       |
|     |                      |                   |           |    |           | service     |       |
|     |                      |                   |           |    |           | schemes     |       |
| 13. | Gram Swachhata       | 25/12/20          | 2019-20   | 50 | Pratappur | Savitribai  | 2019- |
|     | Abhiyan              | 19                | (1 day)   |    |           | phule pune  | 20    |
|     |                      |                   |           |    |           | university, |       |
|     |                      |                   |           |    |           | National    |       |
|     |                      |                   |           |    |           | service     |       |
|     |                      |                   |           |    |           | schemes     |       |
| 14. | Social & economic    | 26/12/20          | 2019-20   | 50 | Pratappur | Savitribai  | 2019- |
|     | survey of Village    | 19                | (1 day)   |    |           | phule pune  | 20    |
|     |                      |                   |           |    |           | university, |       |
|     |                      |                   |           |    |           | National    |       |
|     |                      |                   |           |    |           | service     |       |
|     |                      |                   |           |    |           | schemes     |       |
| 15. | Road Repairing       | 27/12/20          | 2019-20   | 50 | Pratappur | Savitribai  | 2019- |
|     |                      | 19                | (1 day)   |    |           | phule pune  | 20    |
|     |                      |                   |           |    |           | university, |       |
|     |                      |                   |           |    |           | National    |       |
|     |                      |                   |           |    |           | service     |       |
|     |                      |                   |           |    |           | schemes     |       |
| L   |                      |                   |           |    |           |             |       |