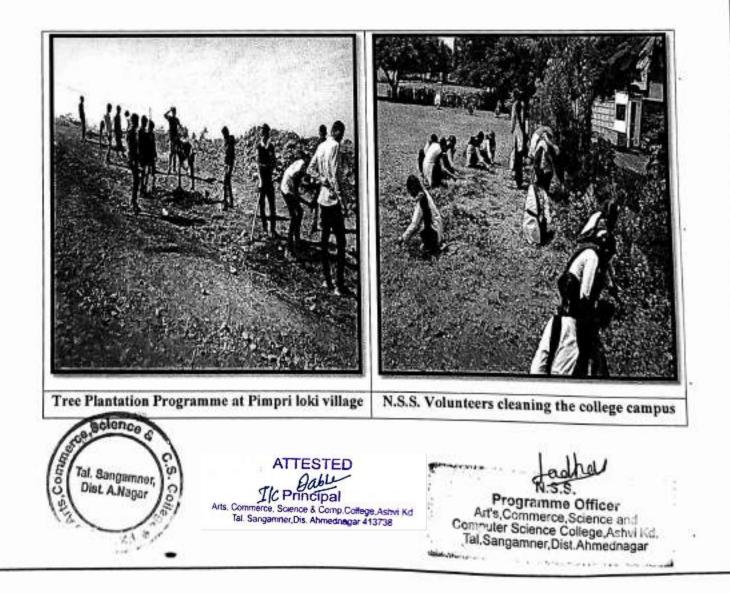

Affiliated to Savitribai Phule Pune University, Pune (I.D.No.PU/AN/.ACS & CS /066/2001) Phone (02425) 240051 Fax : 02425 - 240051

ARTS,COMMERCE,SCIENCE & COMPUTER SCIENCE COLLEGE

|     |                      |                   |           |    | Ranter AD | 1.0         |       |
|-----|----------------------|-------------------|-----------|----|-----------|-------------|-------|
| 11. | CORANA (COVID 19)    | 31/03/20          | 2019-20   | 52 | ACS &CS   | Savitribai  | 2019- |
|     | Awareness programme- | 20 To<br>30/05/20 | (2 Month) |    | College   | phule pune  | 20    |
|     | AarogyaSarve,making  | 20                |           |    | Ashvikd   | university, |       |
|     | mask                 |                   |           |    |           | National    |       |
|     |                      |                   |           |    |           | service     |       |
|     |                      |                   |           |    |           | schemes     |       |
| 12. | Tree plantation      | 24/12/20          | 2019-20   | 50 | Pratappur | Savitribai  | 2019- |
|     | NSS CAMP             | 19                | (1 day)   |    |           | phule pune  | 20    |
|     |                      |                   |           |    |           | university, |       |
|     |                      |                   |           |    |           | National    |       |
|     |                      |                   |           |    |           | service     |       |
|     |                      |                   |           |    |           | schemes     |       |
| 13. | Gram Swachhata       | 25/12/20          | 2019-20   | 50 | Pratappur | Savitribai  | 2019- |
|     | Abhiyan              | 19                | (1 day)   |    |           | phule pune  | 20    |
|     |                      |                   |           |    |           | university, |       |
|     |                      |                   |           |    |           | National    |       |
|     |                      |                   |           |    |           | service     |       |
|     |                      |                   |           |    |           | schemes     |       |
| 14. | Social & economic    | 26/12/20          | 2019-20   | 50 | Pratappur | Savitribai  | 2019- |
|     | survey of Village    | 19                | (1 day)   |    |           | phule pune  | 20    |
|     |                      |                   |           |    |           | university, |       |
|     |                      |                   |           |    |           | National    |       |
|     |                      |                   |           |    |           | service     |       |
|     |                      |                   |           |    |           | schemes     |       |
| 15. | Road Repairing       | 27/12/20          | 2019-20   | 50 | Pratappur | Savitribai  | 2019- |
|     |                      | 19                | (1 day)   |    |           | phule pune  | 20    |
|     |                      |                   |           |    |           | university, |       |
|     |                      |                   |           |    |           | National    |       |
|     |                      |                   |           |    |           | service     |       |
|     |                      |                   |           |    |           | schemes     |       |
| L   |                      |                   |           |    |           |             |       |