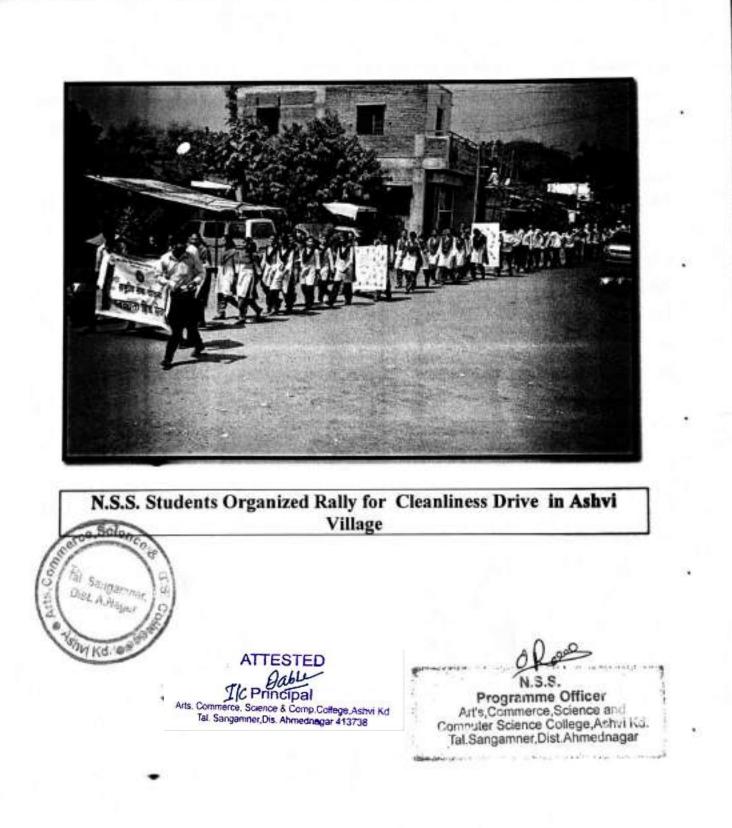

Affiliated to Savitribai Phule Pune University, Pune (I.D.No.PU/AN/.ACS & CS /066/2001) Phone (02425) 240051 Fax : 02425 - 240051

ARTS,COMMERCE,SCIENCE & COMPUTER SCIENCE COLLEGE

|     |                      |                   |           |    | Ranter AD | 1.0         |       |
|-----|----------------------|-------------------|-----------|----|-----------|-------------|-------|
| 11. | CORANA (COVID 19)    | 31/03/20          | 2019-20   | 52 | ACS &CS   | Savitribai  | 2019- |
|     | Awareness programme- | 20 To<br>30/05/20 | (2 Month) |    | College   | phule pune  | 20    |
|     | AarogyaSarve,making  | 20                |           |    | Ashvikd   | university, |       |
|     | mask                 |                   |           |    |           | National    |       |
|     |                      |                   |           |    |           | service     |       |
|     |                      |                   |           |    |           | schemes     |       |
| 12. | Tree plantation      | 24/12/20          | 2019-20   | 50 | Pratappur | Savitribai  | 2019- |
|     | NSS CAMP             | 19                | (1 day)   |    |           | phule pune  | 20    |
|     |                      |                   |           |    |           | university, |       |
|     |                      |                   |           |    |           | National    |       |
|     |                      |                   |           |    |           | service     |       |
|     |                      |                   |           |    |           | schemes     |       |
| 13. | Gram Swachhata       | 25/12/20          | 2019-20   | 50 | Pratappur | Savitribai  | 2019- |
|     | Abhiyan              | 19                | (1 day)   |    |           | phule pune  | 20    |
|     |                      |                   |           |    |           | university, |       |
|     |                      |                   |           |    |           | National    |       |
|     |                      |                   |           |    |           | service     |       |
|     |                      |                   |           |    |           | schemes     |       |
| 14. | Social & economic    | 26/12/20          | 2019-20   | 50 | Pratappur | Savitribai  | 2019- |
|     | survey of Village    | 19                | (1 day)   |    |           | phule pune  | 20    |
|     |                      |                   |           |    |           | university, |       |
|     |                      |                   |           |    |           | National    |       |
|     |                      |                   |           |    |           | service     |       |
|     |                      |                   |           |    |           | schemes     |       |
| 15. | Road Repairing       | 27/12/20          | 2019-20   | 50 | Pratappur | Savitribai  | 2019- |
|     |                      | 19                | (1 day)   |    |           | phule pune  | 20    |
|     |                      |                   |           |    |           | university, |       |
|     |                      |                   |           |    |           | National    |       |
|     |                      |                   |           |    |           | service     |       |
|     |                      |                   |           |    |           | schemes     |       |
| L   |                      |                   |           |    |           |             |       |