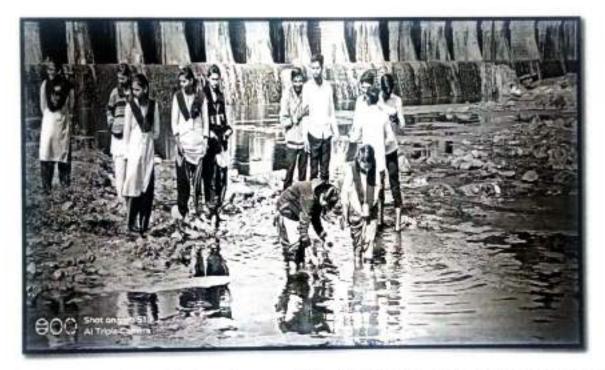

3.3.3. Number of extension and outreach programs conducted by the institution through NSS/NCC/Red cross/YRC etc., during the last five years (including Government initiated programs such as Swachh Bharat, Aids Awareness, Gender Issue, etc. and those organised in collaboration with industry, community and NGOs)

3.3.3.1. Number of extension and outreach Programs conducted in collaboration with industry, community and Non- Government Organizations through NSS/ NCC/ Red Cross/ VRC etc., year-wise during the last five years