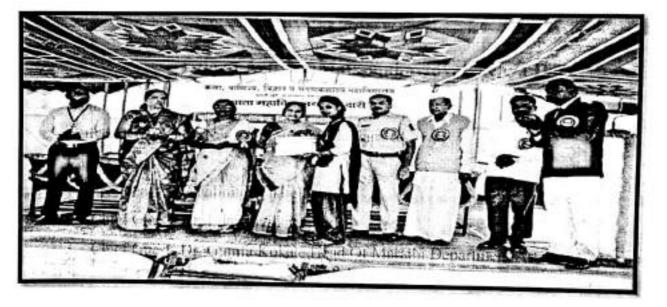

t is our duty to express our gratitude towards both Mahatma Phule & Savitribai Phule who laid the foundation stone of women's education, against all odds. Also gives a speech on 'The Emotional Attachment between Mother and Daughter'. The function was ended with the National Anthem.



ATTESTED JIC Principal Arts. Commerce, Science & Comp.College, Ashvi Kd Tal. Sangammer, Dis. Ahmednegar 413738

Chairman Dr. Jadhav S.R. Women Empowerment Cell

#### Title of Activity:Mata mahavidyalyachya Dari

- Date: 28/1/2017
- Venue: Seminar hall
- Activity Experience: Number of students participated- 156
- Chief Guests:
  - 1. President Ms. Shalinitai Vikhe Patil
  - 2. Chief Guest- Dr. Lila Govilkar
  - Chief Guest- Dr. Gumfa Kokate Head Of Marathi Department Arts commerce and science college belapur



On 28<sup>th</sup> January 2017 workshop is arranged by the committee whose president was Mrs. Shalinitai Vikhe Patil. Guest inaugurated 'Mata Mahavidyalyachya Dari' in the presence of staff and 150 students. Chief guest Dr. Lila Govilkar gives a speech on 'kali umaltana'. The next session was followed by guest Dr. Gumfa Kokate (Head of Marathi Department, Arts, commerce and science college Belapur), who guided about the importance of 'Self-Dependence of the Girls'. A large number of women villagers were present for this program.



hairma

Dr. Jadhav S.R. Women Empowerment Cell

Arts. Commerce, Science & Comp. College, Ashvi Kd Tal. Sangammer, Dis. Abmednegar 413738

ATTESTED

# ARTS, COMMERCE, SCIENCE AND COMPUTER SCIENCE

## Title of Activity; Nirbhaya Kanya Abhiyan Workshop

#### (Ce