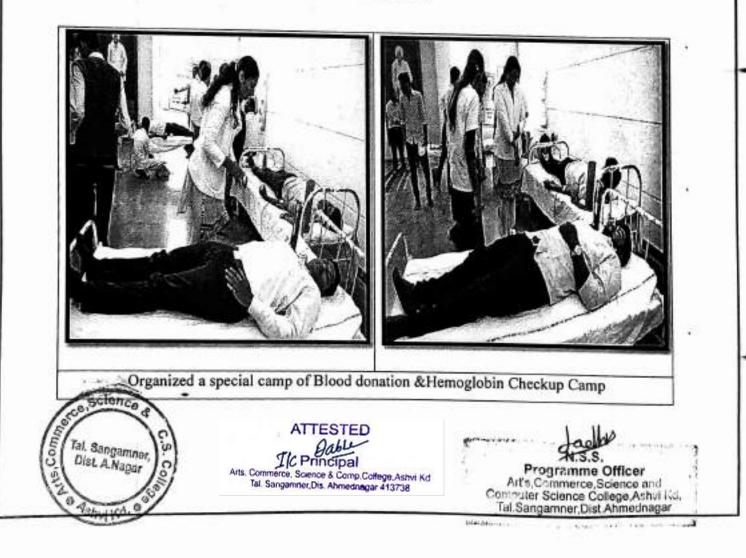

Affiliated to Savitribai Phule Pune University, Pune (I.D.No.PU/AN/.ACS & CS /066/2001) Phone (02425) 240051 Fax : 02425 - 240051

ARTS,COMMERCE,SCIENCE & COMPUTER SCIENCE COLLEGE

|     |                      |                | 1        |    | -       |             |       |
|-----|----------------------|----------------|----------|----|---------|-------------|-------|
| 6.  | National Unity Day   | 30/10/20<br>19 | 2019-20  | 57 | ACS &CS | Savitribai  | 2019- |
|     |                      | 19             | (1 day)  |    | College | phule pune  | 20    |
|     |                      |                |          |    | Ashvikd | university, |       |
|     |                      |                |          |    |         | National    |       |
|     |                      |                |          |    |         | service     |       |
|     |                      |                |          |    |         | schemes     |       |
| 7.  | Blood donation camp  | 26/11/20       | 2019-20  | 40 | ACS &CS | Savitribai  | 2019- |
|     |                      | 19             | (1 day)  |    | College | phule pune  | 20    |
|     |                      |                |          |    | Ashvikd | university, |       |
|     |                      |                |          |    |         | National    |       |
|     |                      |                |          |    |         | service     |       |
|     |                      |                |          |    |         | schemes     |       |
| 8.  | Constitution Day     | 26/11/20       | 2019-20  | 49 | ACS &CS | Savitribai  | 2019- |
|     | Programme            | 19             | (1 day)  |    | College | phule pune  | 20    |
|     |                      |                |          |    | Ashvikd | university, |       |
|     |                      |                |          |    |         | National    |       |
|     |                      |                |          |    |         | service     |       |
|     |                      |                |          |    |         | schemes     |       |
| 9.  | AIDS Awareness       | 06/12/20       | 2019-20  | 50 | ACS &CS | Savitribai  | 2019- |
|     | Programme by Red     | 19<br>To07/12/ | (2 days) |    | College | phule pune  | 20    |
|     | Ribbons Club         | 2019           |          |    | Ashvikd | university, |       |
|     |                      |                |          |    |         | National    |       |
|     |                      |                |          |    |         | service     |       |
|     |                      |                |          |    |         | schemes     |       |
| 10. | Birth Anniversary of | 13/01/20       | 2019-20  | 59 | ACS &CS | Savitribai  | 2019- |
|     | Swami                | 20             | (1 day)  |    | College | phule pune  | 20    |
|     | Vivekananda(Youth    |                |          |    | Ashvikd | university, |       |
|     | Week Celebration)    |                |          |    |         | National    |       |
|     |                      |                |          |    |         | service     |       |
|     |                      |                |          |    |         | schemes     |       |
|     |                      |                |          |    |         |             |       |