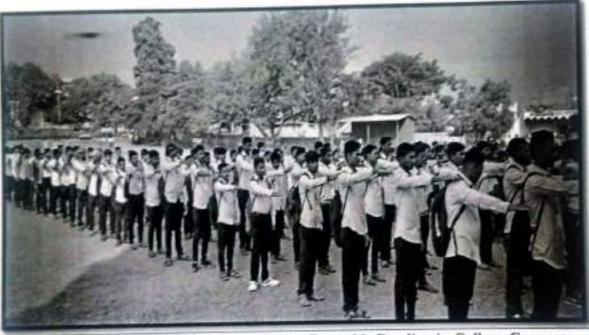

/KKC and Fravara Medical Hold and Hold D.D.D.Dabhade, All the HODs, teaching staff, non-Prin Dr.G.H.Barhate, Vice Prin. Mr.D.D.Dabhade, All the HODs, teaching staff, nonteaching staff and the students were present on this occasion. N.S.S.Committee members Mr. Shelke.G.R, Mr.Shaikh.L.M, Mr.Parvat.N.S and Ms.Talekar.Y.R. took great efforts to conduct Shelke.G.R, Mr.Shaikh.L.M, Mr.Parvat.N.S and Ms.Talekar.Y.R. took great efforts to conduct programme smoothly. NSS Students especially Red Ribbon Club students participated actively



## Title of activity: Constitution day

#### Date: 26/11/2018

Venue: Arts Commerce Science and Computer Science College Ashvi K.D. Activity Experience:

Number of students participated- 90 Number of teachers participated- 05 Chief Guest: 1) Prin. Dr.Barhate G.H



Samvidhan Day and Indian Constitution Preamble Reading in College Campus

NSS Unit celebrated Constitution day in association with SPPU Pune. Constitution Day, also known as Samvidhan Day, is celebrated in India on 26 November every year to commemorate the adoption of Constitution of India. On 26 November 1949, the Constituent Assembly of India adopted the Constitution of India, and it came into effect on 26 January 1950.

Arts, Commerce, Science Computer Science College Ashvi kd has celebrated with • enthusiasm on 26 November as Constitution Day. Photograph of Dr Babasaheb Ambedkar was garlanded at the auspicious hands of Hon. Prin. Dr H.Barhate. Vice prin. Mr.Dabhade D.D...All the HODs, teaching staff, non-teaching staff and the students were present on this occasion. NSS programme off