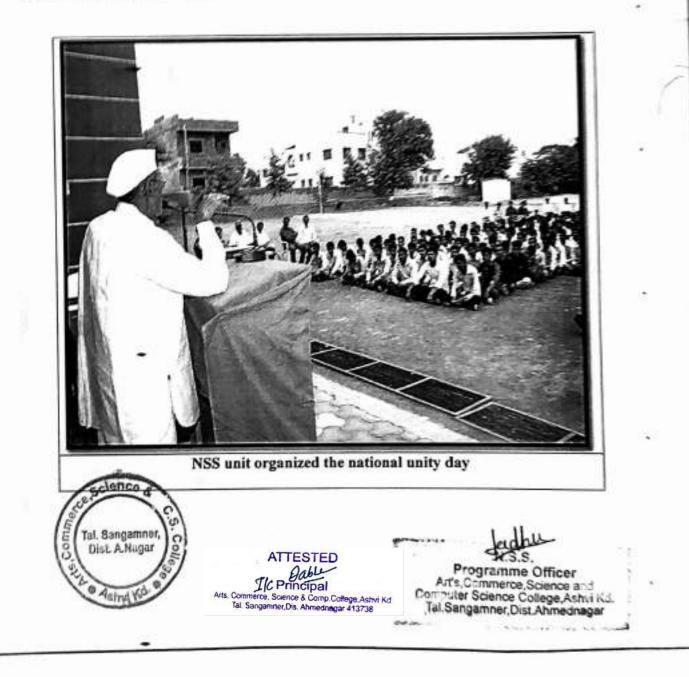

Affiliated to Savitribai Phule Pune University, Pune (I.D.No.PU/AN/.ACS & CS /066/2001) Phone (02425) 240051 Fax : 02425 - 240051

ARTS,COMMERCE,SCIENCE & COMPUTER SCIENCE COLLEGE

|     |                      |                | 1        |    | -       |             |       |
|-----|----------------------|----------------|----------|----|---------|-------------|-------|
| 6.  | National Unity Day   | 30/10/20<br>19 | 2019-20  | 57 | ACS &CS | Savitribai  | 2019- |
|     |                      | 19             | (1 day)  |    | College | phule pune  | 20    |
|     |                      |                |          |    | Ashvikd | university, |       |
|     |                      |                |          |    |         | National    |       |
|     |                      |                |          |    |         | service     |       |
|     |                      |                |          |    |         | schemes     |       |
| 7.  | Blood donation camp  | 26/11/20       | 2019-20  | 40 | ACS &CS | Savitribai  | 2019- |
|     |                      | 19             | (1 day)  |    | College | phule pune  | 20    |
|     |                      |                |          |    | Ashvikd | university, |       |
|     |                      |                |          |    |         | National    |       |
|     |                      |                |          |    |         | service     |       |
|     |                      |                |          |    |         | schemes     |       |
| 8.  | Constitution Day     | 26/11/20       | 2019-20  | 49 | ACS &CS | Savitribai  | 2019- |
|     | Programme            | 19             | (1 day)  |    | College | phule pune  | 20    |
|     |                      |                |          |    | Ashvikd | university, |       |
|     |                      |                |          |    |         | National    |       |
|     |                      |                |          |    |         | service     |       |
|     |                      |                |          |    |         | schemes     |       |
| 9.  | AIDS Awareness       | 06/12/20       | 2019-20  | 50 | ACS &CS | Savitribai  | 2019- |
|     | Programme by Red     | 19<br>To07/12/ | (2 days) |    | College | phule pune  | 20    |
|     | Ribbons Club         | 2019           |          |    | Ashvikd | university, |       |
|     |                      |                |          |    |         | National    |       |
|     |                      |                |          |    |         | service     |       |
|     |                      |                |          |    |         | schemes     |       |
| 10. | Birth Anniversary of | 13/01/20       | 2019-20  | 59 | ACS &CS | Savitribai  | 2019- |
|     | Swami                | 20             | (1 day)  |    | College | phule pune  | 20    |
|     | Vivekananda(Youth    |                |          |    | Ashvikd | university, |       |
|     | Week Celebration)    |                |          |    |         | National    |       |
|     |                      |                |          |    |         | service     |       |
|     |                      |                |          |    |         | schemes     |       |
|     |                      |                |          |    |         |             |       |