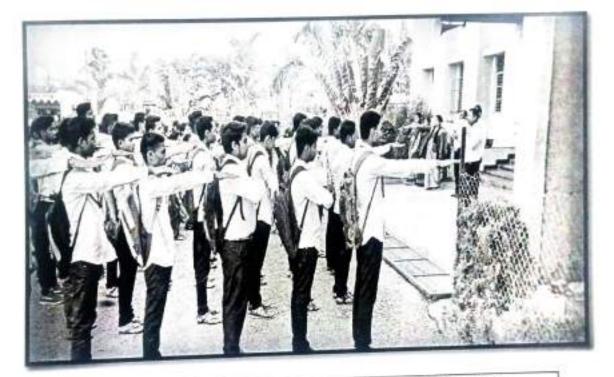

The statue of Mahatma Gandhi was garlanded at the auspicious hands of Hon. Prin. Dr.Barhate.G.H. All the HODs, teaching staff, non-teaching staff and the students were present on this occasion. NSS programme officers and Vice Principal Mr.Dabhade.D.D, N.S.S.Commitee Members Mr. Shelke.G.R, Mr.Sheikh.L.M, Mr.Parvat.N.S and Ms.Talekar took great efforts to conduct programme smoothly. NSS students participated actively in the programme







N.S.S. Programme Officer Aut's Commerce Science and Commuter Science College, Athur i...

### Title of activity: National Unity Day

#### Date: 30/10/2018

Venue: Arts Commerce Science and Computer Science College Ashvi K.D. Activity Experience:

Number of students participated- 80

Number of teachers participated- 05

Chief Guest: Prin. Dr.Barhate G.H



## National Unity Day Celebration 31 Oct 2018

It is introduced by the Government of India and Ministry of Youth Affairs and Sports under this scheme Arts commerce science and Computer Science College Ashvi K.D NSS unit organized the national unity day. The intent is to pay tribute to Sardar Vallabbhai Patel, who was instrumental in keeping India united. It is to be celebrating on 31<sup>st</sup> Oct. every year as annual commemoration of birthday of the Iron man of India Sardar Vallabbhai Patel. Vice Principal Mr.Dabhade D.D., All the HODs, teaching staff, non-teaching staff and the students were present on this occasion. N.S.S.Committee members Mr. Shelke.G.R, Mr.Sheikh.L.M, Mr.Parvat.N.S and Ms.Talekar.Y.R. Took great efforts to conduct programme smoothly. NSS students participated ac