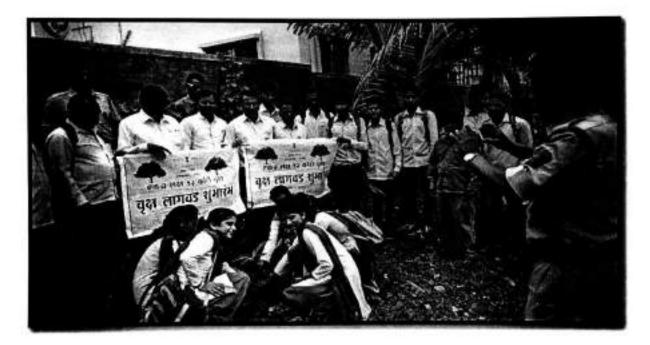

| 26-11-2017                   |  |
| 9.    | AIDS Awareness Programmeand Red Ribbons Club                      | 06-12-2017and 07-12-<br>2017 |  |
| 10.   | Birth Anniversary of Swami Vivekananda(Youth<br>Week Celebration) | 12-01-2018                   |  |



Acres 64 N.5.S. Programme Officer Art's Commerce, Science and Computer Science College, Ashvi Kd. Tal. Sangamner, Dist. Ahmednagar

ATTESTED Jak Principal Arts. Commerce, Science & Comp.College, Ashvi Kd Tal. Sangammer, Dis. Ahmednagar 413738

## -Title of Activity: Tree Plantation

#### Date: 25/07/2017

Venue: Arts Commerce Science and Computer Science College Ashvi K.D.

### Activity Experience:

Number of students participated- 70

Number of teachers participated- 04

Chief Guest: Prin. Dr.Jadhav.S.R.



#### **Tree Plantation Programme**

On 25/07/2017, Arts Commerce Science and Computer Science College Ashvi K.D. College, Ashvi. KD. Successfully completed the event of Tree Plantation under the National Service Scheme on college campus. The Volunteers initially dig out small pits and then planted trees.

The plantation programme is inaugurated by planting gulmohar, Mango trees by our Hon. Prin.Dr.Jadhav.S.R. All HODs, the teaching and non-teaching staff members, students have actively participated in the programme and total 50 trees have planted.

Students planted various types of trees.NSS programme officers M.R.Dabhade D.D, N.S.S. Committee Member Mr.Shaikh.L.M, Mr. Shinde A.B. and Ms.Talekar.Y.R. took great efforts to conduct programme smoothly. NSS students participated actively in