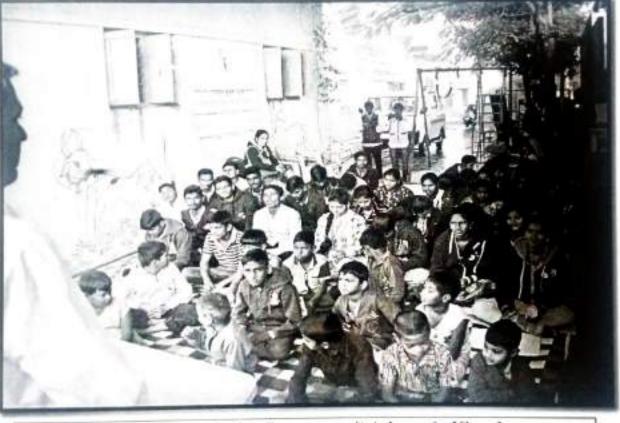

Day. Photograph of Dr Babasaheb Ambedkar was garlanded at the auspicious hands of Hon. Prin. Dr H.Barhate. Vice prin. Mr.Dabhade D.D...All the HODs, teaching staff, non-teaching staff and the students were present on this occasion. NSS programme officers Mr. Shelke.G.R, Mr.Sheikh.L.M, Mr.Parvat.N.S and Ms.Talekar took great efforts to conduct programme smoothly. NSS students participated actively in the programme.

alanco Tel. Saogamour A.Naci Pohy Kd.





### Title of Activity: AIDS Awareness Programme and Red Ribbons Club

Date: 06-12-2018and 07-12-2018 Venue: Arts Commerce Science and Computer Science College Ashvi K.D. Activity Experience: Number of students participated- 90 Number of teachers participated- 05 Chief Guest: Ms. Gaikwad Suchitra Madam (Sangamner Primary Health Center)



N.S.S Students visited to Swayanprerit Ashram in Khandgao

Volunteers of National Service Scheme visited a swayanprerit NGO in Khandgaon and \_ learned about the problems of children with AIDS.



ATTESTED JIC PRINCIPAL Arts. Commerce, Science & Comp.College, Astwi Kd Tal. Sangamner, Dis. Ahmednagar 413738

N.S.S.

Programme Officer Art's Commerce Science and Commuler Science College Ashter 1.2 Tal Sangamner, Dist Ahmednager



Ms.Gaikwad Suchitra, During the Speech to RRC Committee Training Programme About Hiv AIDS Awareness.

Arts Commerce Science Computer Science College, Ashvi k.d, successfully organized an AIDS day rally to make public aware about HIV/AIDS. College students and staff used handmade posters, slogans and flex for the public awareness in Ashvi.k.d village.

Ms.Gaikwad.S