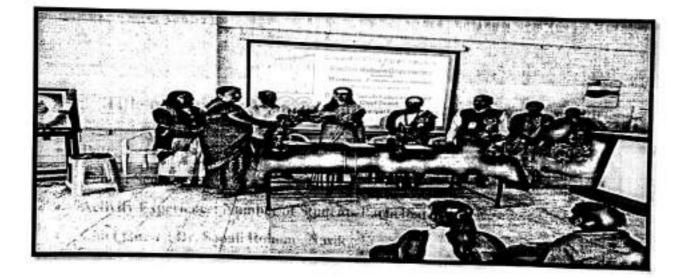

est reasons for the educational, mental development of women. So, the cell organized Hemoglobin Check-up Camp for the girl students on 10<sup>th</sup>Augest 2018, under the '*Nirbhaykanya Abhiyan*'.Dr.Dipali Gaikwad (Dhanwantari Hospital Ashvi Khurd) was presented as a medical expert. She has examined all the girls' students and declared that 52 % girl's students have normal range of haemoglobin and 48% girl students have below 10.0 grams per decilitre.



Chairman

Ms.Tambe.D.D Women Empowerment Cell

Arts. Commerce, Science & Comp.College, Ashvi Kd Tal. Sangammer, Dis. Ahmednagar 413738

#### Title of Activity: Women Empowerment Inaugural faction

- Date: 28/12/2018
- Venue: Seminar Hall
- Activity Experience: Number of Students Participated-88
- Chief Guests: Dr. Sonali Rohom , Nasikk



During the inauguration of the Women's Empowerment Cell at the seminar hall on 28<sup>th</sup> December, 2018, Dr. Sonali Rohom guided on the topic of 'Women Health Issues'. She was talking about how to take care of the health of the girl, as well as her diet, what ingredients should be included in the diet, the importance of getting proper sleep, as well as the impact of mental health on physical health. She has also given an example of the conflicting life of Muniba Mazari, to build confidence in girls. In the end, she gave guidance on how to behave in the community, how to develop a friendly relationship with parents. About 99 girls from this college took advantage of this program.



ATTESTED Jable Arts. Commerce, Science & Comp. College, Ashvi Kd Tal. Sangammer, Dis. Ahmednægar 4137