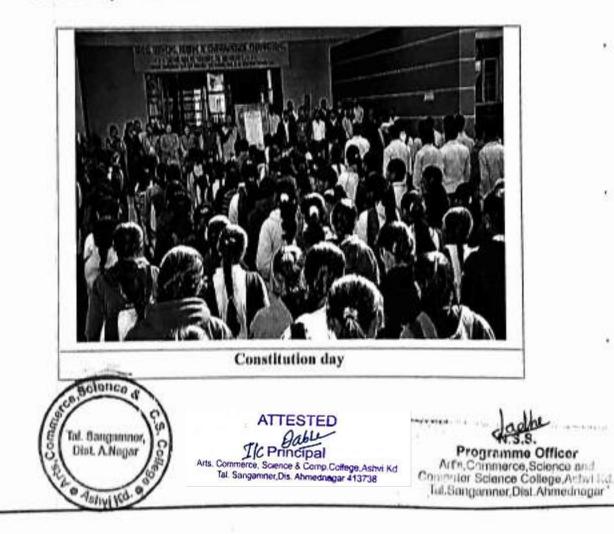

Affiliated to Savitribai Phule Pune University, Pune (I.D.No.PU/AN/.ACS & CS /066/2001) Phone (02425) 240051 Fax : 02425 - 240051

ARTS,COMMERCE,SCIENCE & COMPUTER SCIENCE COLLEGE

|     |                      |                | 1        |    | -       |             |       |
|-----|----------------------|----------------|----------|----|---------|-------------|-------|
| 6.  | National Unity Day   | 30/10/20<br>19 | 2019-20  | 57 | ACS &CS | Savitribai  | 2019- |
|     |                      | 19             | (1 day)  |    | College | phule pune  | 20    |
|     |                      |                |          |    | Ashvikd | university, |       |
|     |                      |                |          |    |         | National    |       |
|     |                      |                |          |    |         | service     |       |
|     |                      |                |          |    |         | schemes     |       |
| 7.  | Blood donation camp  | 26/11/20       | 2019-20  | 40 | ACS &CS | Savitribai  | 2019- |
|     |                      | 19             | (1 day)  |    | College | phule pune  | 20    |
|     |                      |                |          |    | Ashvikd | university, |       |
|     |                      |                |          |    |         | National    |       |
|     |                      |                |          |    |         | service     |       |
|     |                      |                |          |    |         | schemes     |       |
| 8.  | Constitution Day     | 26/11/20       | 2019-20  | 49 | ACS &CS | Savitribai  | 2019- |
|     | Programme            | 19             | (1 day)  |    | College | phule pune  | 20    |
|     |                      |                |          |    | Ashvikd | university, |       |
|     |                      |                |          |    |         | National    |       |
|     |                      |                |          |    |         | service     |       |
|     |                      |                |          |    |         | schemes     |       |
| 9.  | AIDS Awareness       | 06/12/20       | 2019-20  | 50 | ACS &CS | Savitribai  | 2019- |
|     | Programme by Red     | 19<br>To07/12/ | (2 days) |    | College | phule pune  | 20    |
|     | Ribbons Club         | 2019           |          |    | Ashvikd | university, |       |
|     |                      |                |          |    |         | National    |       |
|     |                      |                |          |    |         | service     |       |
|     |                      |                |          |    |         | schemes     |       |
| 10. | Birth Anniversary of | 13/01/20       | 2019-20  | 59 | ACS &CS | Savitribai  | 2019- |
|     | Swami                | 20             | (1 day)  |    | College | phule pune  | 20    |
|     | Vivekananda(Youth    |                |          |    | Ashvikd | university, |       |
|     | Week Celebration)    |                |          |    |         | National    |       |
|     |                      |                |          |    |         | service     |       |
|     |                      |                |          |    |         | schemes     |       |
|     |                      |                |          |    |         |             |       |