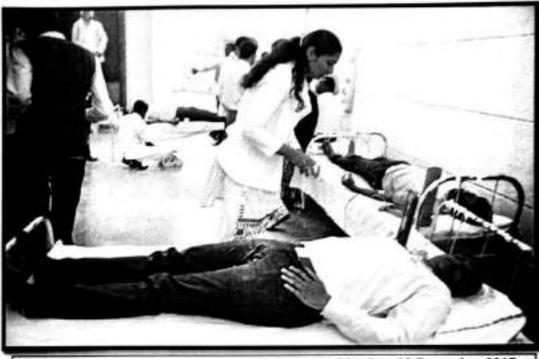

S and Ms.Talekar took great efforts to conduct programme smoothly. NSS students participated actively in the programme. For successful completion of this function all



## Title of Activity- Blood donation and Hemoglobin Check-up Camp

Date: 28 /12/2017 Venue: Arts Commerce Science and Computer Science College Ashvi K.D. Activity Experience: Number of students participated- 28

Number of teachers participated- 05

Chief Guest: Hon'ble Mr.Annasaheb Bhosale Patil,



Loknete Dr.Balasaheb Vikhe Patil Punyaththi, N.S.S. Ashvi College organized Blood donation camp



ATTESTED Dable Arts. Commerce, Science & Comp. College, Ashvi Kd Tal. Sangamner, Dis. Ahmednagar 413738

Jable

N.S.S. Programme Officer Art's,Commerce,Science and Computer Science College,Ashvi Kd. Tal.Sangamner,Dist.Ahmednagar



College staffs and N.S.S. Students donating the blood on 28 December 2017

NSS Unit, Arts, Commerce, Science Computer Science College, Ashvi. KD. Organized a special camp of Blood donation and Hemoglobin Checkup Camp dated on 28/12/2017 blood donation camp was organized by ACS and CS college Ashvi kd, in association with the N.S.S./RRC and Pravara medical trust loni.

The blood sample was sent to a lab for analysis. Then Students returned to their usual activities. It was informed to the students that the normal range of hemoglobin:

#### For men, 13.5 to 17.5 grams per deciliter

#### For women, 12.0 to 15.5 grams per deciliter

Prin.Dr.Jadhav.S.R, All the HODs, teaching staff, non-teaching staff and the students were present on this occasion. NSS programme officers Mr.Dabhade.D.D. N.S.