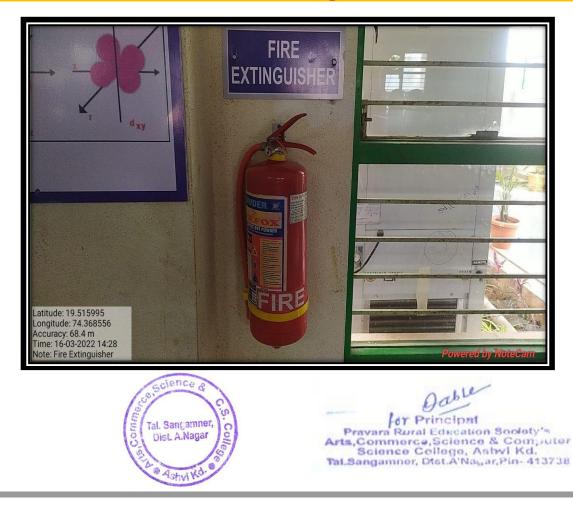

- 6. **Fire Extinguishers** are made available at the appropriate locations. The workshop regarding how to use fire extinguishers are also organized.
- 7. Institute campus is secured with the **wall compound**.
- Counseling
  - For the correct counseling purpose, institute established mentor-mentee scheme. Students are allotted to each faculty for interaction and solving the academic and personal issues.
  - 2. Women empowerment cell regularly organizes special talks on social values, such as gender equality, gender sensitivity, women safety, dowry issues and women health.
  - 3. Every year in order to boost the confidence of girls; institute organizes various programs such as personality development, Nirbhay Kanya Abhiyan, stress management program, International women's day, Yoga meditation training program. Karate training also provided for the girls student.
  - Faculty counsels the parents of girl students for their higher education under the motto Beti Bachav Beti Padhao. For this, rally is organized every year in nearby villages.
  - 5. Carrier counseling of girl students are also done through alumni meet as well as various training programs are organized.

### Fire Extingusher