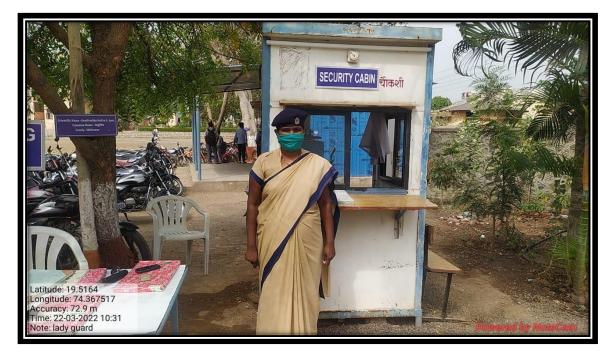

- Safety and Security
  - In the entrance of college complain box is fitted to collect any complaints or suggestions from the girl's students or ladies staff. Institution has active Grievance Redressal Cell to monitor & took actions related to safety, security and any other related issues.
  - 2. Women sexual Harassment prevention cell of our college addresses the problems regarding girl's harassments or molestation if any.
  - 3. Modern electronic gadgets like **CCTV cameras** are installed in the college premises in order to provide 24 hrs surveillance to prevent any inappropriate incident.
  - 4. One **lady guard** is appointed for full time round in the college campus in order to observe the student in common places like ground, canteen and for any types of misbehavior.
  - 5. The institution organizes blood and Hemoglobin checking camp every year. The health related issues are monitored by the concerning doctors. The students having serious issues are addressed to hospitals comprising parents too. In case of emergency, the nearby hospital contact numbers are provided in the college office.

## Girl's common room

Lady Guard