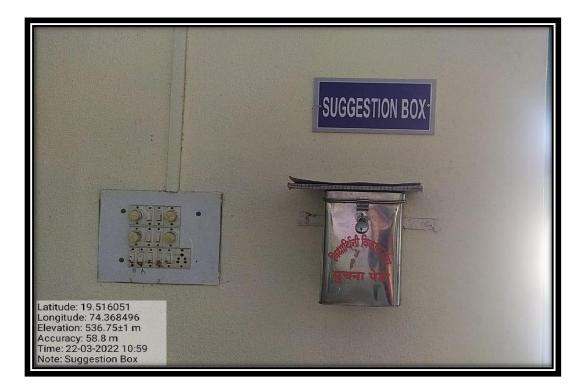

- Safety and Security
  - In the entrance of college complain box is fitted to collect any complaints or suggestions from the girl's students or ladies staff. Institution has active Grievance Redressal Cell to monitor & took actions related to safety, security and any other related issues.
  - 2. Women sexual Harassment prevention cell of our college addresses the problems regarding girl's harassments or molestation if any.
  - 3. Modern electronic gadgets like **CCTV cameras** are installed in the college premises in order to provide 24 hrs surveillance to prevent any inappropriate incident.
  - 4. One **lady guard** is appointed for full time round in the college campus in order to observe the student in common places like ground, canteen and for any types of misbehavior.
  - 5. The institution organizes blood and Hemoglobin checking camp every year. The health related issues are monitored by the concerning doctors. The students having serious issues are addressed to hospitals comprising parents too. In case of emergency, the nearby hospital contact numbers are provided in the college office.

## Complain Box