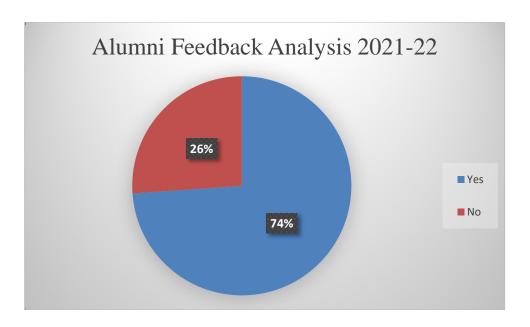

## **Alumni Feedback:**

Alumni meet is organized by College each year. Alumni provide us the inputs regarding improvement in facilities and employability of our students. We have received total 56 alumni feedback on syllabus designed by Savitribai Phule Pune University Pune. Based on the comments of the alumni, the analysis is done as follows:

From the feedback received from alumni gave positive feedback regarding the current syllabus.

Principal

Arts, Commerce, Science & Comp.Sci.
College, Ashvi Kd., Tal. Sangamner,
Dist. Ahmednagar