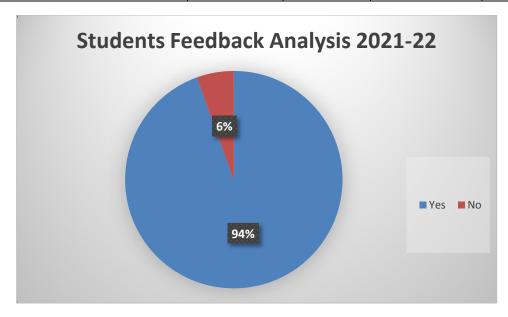

### **Students Feedback:**

The students are the most important stakeholders of Higher Education systems. The interest and participation of students at all levels in both internal quality assurance and external quality assurance have to play a central role. We have received total 253 student's feedback on the syllabus of the various programs designed by the Savitribai Phule Pune University, Pune.

| Que. | Curriculum Evaluation                                     | Response in % |       |    |      |
|------|-----------------------------------------------------------|---------------|-------|----|------|
| No.  | Points                                                    | Yes           | %     | No | %    |
| 1    | Curriculum updated enough                                 | 245           | 96.83 | 08 | 3.16 |
| 2    | Curriculum content interesting                            | 236           | 93.28 | 17 | 6.71 |
| 3    | Curriculum fulfilling your expectation                    | 238           | 94.07 | 15 | 5.92 |
| 4    | Curriculum helping in developing your personality         | 248           | 98.02 | 05 | 1.97 |
| 5    | Curriculum applicable in yourdaily life                   | 235           | 92.88 | 18 | 7.11 |
| 6    | Curriculum is relevant for the solution of local problems | 230           | 90.90 | 23 | 9.09 |
| 7    | Need to include skill based content in current syllabus   | 241           | 95.25 | 12 | 4.74 |

It is observed from the feedback that more than students are satisfied with their current syllabus. But some students says the syllabus is irrelevant in solution of local problems.