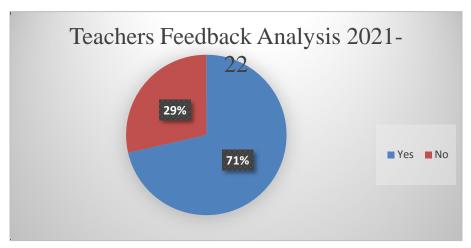

#### **Teachers Feedback:**

The college is affiliated to the Savitribai Phule Pune University, Pune and follows the prescribed curriculum. Feedback on curriculum is taken by the respective subject teachers regarding suggestions on improvement of the syllabus. We have received 28 teachers feedback on the curriculum and analyzed.

| Question<br>No. | Curriculum Evaluation Points                                              | Response in % |       |    |       |  |
|-----------------|---------------------------------------------------------------------------|---------------|-------|----|-------|--|
|                 |                                                                           | Yes           | %     | No | %     |  |
| 1               | Current syllabus is need based                                            | 20            | 71.42 | 08 | 28.57 |  |
| 2               | Curriculum having current content                                         | 21            | 75    | 07 | 25    |  |
| 3               | Programs outcomes of the syllabi is well defined                          | 20            | 71.42 | 08 | 28.57 |  |
| 4               | Curriculum having good academic flexibility                               | 19            | 67.85 | 09 | 32.14 |  |
| 5               | The course content fulfils the need of students                           | 20            | 71.42 | 08 | 28.57 |  |
| 6               | Need of review of the syllabus                                            | 23            | 82.14 | 05 | 17.85 |  |
| 7               | Curriculum enhanced employability                                         | 19            | 67.85 | 09 | 32.14 |  |
| 8               | Does the syllabus reflects good<br>Balance between theory and practical's | 18            | 64.28 | 10 | 35.71 |  |

From the above diagram it is observed that more of teachers said that there is a need of review of the current syllabus. The overall analysis shows the positivity regarding current syllabus.