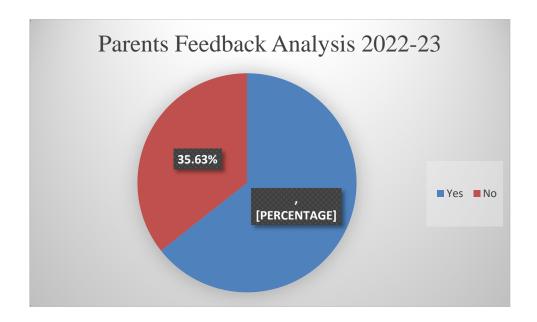

## **Parent Feedback:**

A Parents meet was organized by the college for interaction with administration and teaching staff of college. A feedback from the parents is collected on the current syllabus of the various programs and analyzed. We have received total 23 parent's feedback on the current content of the syllabus. Analysis of the total 23 feedback received from the parents is done as follows:

| Curriculum Evaluation Points                      | Response in %                                                                                                                                                                                                                                                                                                                                                                                                                                                                                                                                                                  |                                                                                                                                                                                                                                                                                                                                                                                                                                                                                                                                                                                                                                                                               |                                                                                                                                                                                                                                                                                                                                                                                                                                                                                                                                                                                                                                                                                                                   |                                                                                                                                                                                                                                                                                                                                                                                                                                                                                                                                                                                                                                                                                                                                                                                                                                                                                                                                                |
|---------------------------------------------------|--------------------------------------------------------------------------------------------------------------------------------------------------------------------------------------------------------------------------------------------------------------------------------------------------------------------------------------------------------------------------------------------------------------------------------------------------------------------------------------------------------------------------------------------------------------------------------|-------------------------------------------------------------------------------------------------------------------------------------------------------------------------------------------------------------------------------------------------------------------------------------------------------------------------------------------------------------------------------------------------------------------------------------------------------------------------------------------------------------------------------------------------------------------------------------------------------------------------------------------------------------------------------|-------------------------------------------------------------------------------------------------------------------------------------------------------------------------------------------------------------------------------------------------------------------------------------------------------------------------------------------------------------------------------------------------------------------------------------------------------------------------------------------------------------------------------------------------------------------------------------------------------------------------------------------------------------------------------------------------------------------|------------------------------------------------------------------------------------------------------------------------------------------------------------------------------------------------------------------------------------------------------------------------------------------------------------------------------------------------------------------------------------------------------------------------------------------------------------------------------------------------------------------------------------------------------------------------------------------------------------------------------------------------------------------------------------------------------------------------------------------------------------------------------------------------------------------------------------------------------------------------------------------------------------------------------------------------|
|                                                   | Yes                                                                                                                                                                                                                                                                                                                                                                                                                                                                                                                                                                            | %                                                                                                                                                                                                                                                                                                                                                                                                                                                                                                                                                                                                                                                                             | No                                                                                                                                                                                                                                                                                                                                                                                                                                                                                                                                                                                                                                                                                                                | %                                                                                                                                                                                                                                                                                                                                                                                                                                                                                                                                                                                                                                                                                                                                                                                                                                                                                                                                              |
| अभ्यासक्रमातील आशय सद्य परिस्थितीशी संबंधित       | 10                                                                                                                                                                                                                                                                                                                                                                                                                                                                                                                                                                             | 43.48                                                                                                                                                                                                                                                                                                                                                                                                                                                                                                                                                                                                                                                                         | 13                                                                                                                                                                                                                                                                                                                                                                                                                                                                                                                                                                                                                                                                                                                | 56.5                                                                                                                                                                                                                                                                                                                                                                                                                                                                                                                                                                                                                                                                                                                                                                                                                                                                                                                                           |
| आहे का?                                           |                                                                                                                                                                                                                                                                                                                                                                                                                                                                                                                                                                                |                                                                                                                                                                                                                                                                                                                                                                                                                                                                                                                                                                                                                                                                               |                                                                                                                                                                                                                                                                                                                                                                                                                                                                                                                                                                                                                                                                                                                   |                                                                                                                                                                                                                                                                                                                                                                                                                                                                                                                                                                                                                                                                                                                                                                                                                                                                                                                                                |
| अभ्यासक्रम पूर्ण झालयावर तुमच्या पाल्याला         | 14                                                                                                                                                                                                                                                                                                                                                                                                                                                                                                                                                                             | 60.87                                                                                                                                                                                                                                                                                                                                                                                                                                                                                                                                                                                                                                                                         | 09                                                                                                                                                                                                                                                                                                                                                                                                                                                                                                                                                                                                                                                                                                                | 39.1                                                                                                                                                                                                                                                                                                                                                                                                                                                                                                                                                                                                                                                                                                                                                                                                                                                                                                                                           |
| उपयोग झाला का?                                    |                                                                                                                                                                                                                                                                                                                                                                                                                                                                                                                                                                                |                                                                                                                                                                                                                                                                                                                                                                                                                                                                                                                                                                                                                                                                               |                                                                                                                                                                                                                                                                                                                                                                                                                                                                                                                                                                                                                                                                                                                   |                                                                                                                                                                                                                                                                                                                                                                                                                                                                                                                                                                                                                                                                                                                                                                                                                                                                                                                                                |
| अभ्यासक्रमातून आपलयाला चांगले ज्ञान मिळते         | 20                                                                                                                                                                                                                                                                                                                                                                                                                                                                                                                                                                             | 86.96                                                                                                                                                                                                                                                                                                                                                                                                                                                                                                                                                                                                                                                                         | 03                                                                                                                                                                                                                                                                                                                                                                                                                                                                                                                                                                                                                                                                                                                | 13                                                                                                                                                                                                                                                                                                                                                                                                                                                                                                                                                                                                                                                                                                                                                                                                                                                                                                                                             |
| का?                                               |                                                                                                                                                                                                                                                                                                                                                                                                                                                                                                                                                                                |                                                                                                                                                                                                                                                                                                                                                                                                                                                                                                                                                                                                                                                                               |                                                                                                                                                                                                                                                                                                                                                                                                                                                                                                                                                                                                                                                                                                                   |                                                                                                                                                                                                                                                                                                                                                                                                                                                                                                                                                                                                                                                                                                                                                                                                                                                                                                                                                |
| सद्य अभ्यासातून तुमच्या पाल्याची बौद्धिकक्षमता    | 19                                                                                                                                                                                                                                                                                                                                                                                                                                                                                                                                                                             | 82.61                                                                                                                                                                                                                                                                                                                                                                                                                                                                                                                                                                                                                                                                         | 04                                                                                                                                                                                                                                                                                                                                                                                                                                                                                                                                                                                                                                                                                                                | 17.4                                                                                                                                                                                                                                                                                                                                                                                                                                                                                                                                                                                                                                                                                                                                                                                                                                                                                                                                           |
| वाढते का?                                         |                                                                                                                                                                                                                                                                                                                                                                                                                                                                                                                                                                                |                                                                                                                                                                                                                                                                                                                                                                                                                                                                                                                                                                                                                                                                               |                                                                                                                                                                                                                                                                                                                                                                                                                                                                                                                                                                                                                                                                                                                   |                                                                                                                                                                                                                                                                                                                                                                                                                                                                                                                                                                                                                                                                                                                                                                                                                                                                                                                                                |
| सद्य अभ्यासातून तुमच्या पाल्याला दैनंदिन          | 11                                                                                                                                                                                                                                                                                                                                                                                                                                                                                                                                                                             | 47.83                                                                                                                                                                                                                                                                                                                                                                                                                                                                                                                                                                                                                                                                         | 12                                                                                                                                                                                                                                                                                                                                                                                                                                                                                                                                                                                                                                                                                                                | 52.2                                                                                                                                                                                                                                                                                                                                                                                                                                                                                                                                                                                                                                                                                                                                                                                                                                                                                                                                           |
| जीवनात उपयोग होतो का?                             |                                                                                                                                                                                                                                                                                                                                                                                                                                                                                                                                                                                |                                                                                                                                                                                                                                                                                                                                                                                                                                                                                                                                                                                                                                                                               |                                                                                                                                                                                                                                                                                                                                                                                                                                                                                                                                                                                                                                                                                                                   |                                                                                                                                                                                                                                                                                                                                                                                                                                                                                                                                                                                                                                                                                                                                                                                                                                                                                                                                                |
| सद्य अभ्यासातून तुमच्या पाल्याच्या अपेक्षा पूर्ण  | 14                                                                                                                                                                                                                                                                                                                                                                                                                                                                                                                                                                             | 60.87                                                                                                                                                                                                                                                                                                                                                                                                                                                                                                                                                                                                                                                                         | 09                                                                                                                                                                                                                                                                                                                                                                                                                                                                                                                                                                                                                                                                                                                | 39.1                                                                                                                                                                                                                                                                                                                                                                                                                                                                                                                                                                                                                                                                                                                                                                                                                                                                                                                                           |
| होतात का?                                         |                                                                                                                                                                                                                                                                                                                                                                                                                                                                                                                                                                                |                                                                                                                                                                                                                                                                                                                                                                                                                                                                                                                                                                                                                                                                               |                                                                                                                                                                                                                                                                                                                                                                                                                                                                                                                                                                                                                                                                                                                   |                                                                                                                                                                                                                                                                                                                                                                                                                                                                                                                                                                                                                                                                                                                                                                                                                                                                                                                                                |
| अभ्यास सहल व क्षेत्र भेट यातून तुमच्या पाल्याची   | 20                                                                                                                                                                                                                                                                                                                                                                                                                                                                                                                                                                             | 86.96                                                                                                                                                                                                                                                                                                                                                                                                                                                                                                                                                                                                                                                                         | 03                                                                                                                                                                                                                                                                                                                                                                                                                                                                                                                                                                                                                                                                                                                | 13                                                                                                                                                                                                                                                                                                                                                                                                                                                                                                                                                                                                                                                                                                                                                                                                                                                                                                                                             |
| शिक्षण शिक्षण घेण्याची क्षमता वाढीसाठी उपयोग      |                                                                                                                                                                                                                                                                                                                                                                                                                                                                                                                                                                                |                                                                                                                                                                                                                                                                                                                                                                                                                                                                                                                                                                                                                                                                               |                                                                                                                                                                                                                                                                                                                                                                                                                                                                                                                                                                                                                                                                                                                   |                                                                                                                                                                                                                                                                                                                                                                                                                                                                                                                                                                                                                                                                                                                                                                                                                                                                                                                                                |
| झाला का?                                          |                                                                                                                                                                                                                                                                                                                                                                                                                                                                                                                                                                                |                                                                                                                                                                                                                                                                                                                                                                                                                                                                                                                                                                                                                                                                               |                                                                                                                                                                                                                                                                                                                                                                                                                                                                                                                                                                                                                                                                                                                   |                                                                                                                                                                                                                                                                                                                                                                                                                                                                                                                                                                                                                                                                                                                                                                                                                                                                                                                                                |
| सदर अभ्यासक्रमातून तुमच्या पाल्याची               | 18                                                                                                                                                                                                                                                                                                                                                                                                                                                                                                                                                                             | 78.26                                                                                                                                                                                                                                                                                                                                                                                                                                                                                                                                                                                                                                                                         | 05                                                                                                                                                                                                                                                                                                                                                                                                                                                                                                                                                                                                                                                                                                                | 21.7                                                                                                                                                                                                                                                                                                                                                                                                                                                                                                                                                                                                                                                                                                                                                                                                                                                                                                                                           |
| बौद्धिकक्षमता वाढते का?                           |                                                                                                                                                                                                                                                                                                                                                                                                                                                                                                                                                                                |                                                                                                                                                                                                                                                                                                                                                                                                                                                                                                                                                                                                                                                                               |                                                                                                                                                                                                                                                                                                                                                                                                                                                                                                                                                                                                                                                                                                                   |                                                                                                                                                                                                                                                                                                                                                                                                                                                                                                                                                                                                                                                                                                                                                                                                                                                                                                                                                |
| सदर अभ्यासक्रमातून तुमच्या पाल्याचा व्यक्तिमत्त्व | 14                                                                                                                                                                                                                                                                                                                                                                                                                                                                                                                                                                             | 60.87                                                                                                                                                                                                                                                                                                                                                                                                                                                                                                                                                                                                                                                                         | 09                                                                                                                                                                                                                                                                                                                                                                                                                                                                                                                                                                                                                                                                                                                | 39.1                                                                                                                                                                                                                                                                                                                                                                                                                                                                                                                                                                                                                                                                                                                                                                                                                                                                                                                                           |
| विकास होतो का?                                    |                                                                                                                                                                                                                                                                                                                                                                                                                                                                                                                                                                                |                                                                                                                                                                                                                                                                                                                                                                                                                                                                                                                                                                                                                                                                               |                                                                                                                                                                                                                                                                                                                                                                                                                                                                                                                                                                                                                                                                                                                   |                                                                                                                                                                                                                                                                                                                                                                                                                                                                                                                                                                                                                                                                                                                                                                                                                                                                                                                                                |
| सदर अभ्यासक्रमातून स्थानिक समस्यांचे निराकरण      | 08                                                                                                                                                                                                                                                                                                                                                                                                                                                                                                                                                                             | 34.78                                                                                                                                                                                                                                                                                                                                                                                                                                                                                                                                                                                                                                                                         | 15                                                                                                                                                                                                                                                                                                                                                                                                                                                                                                                                                                                                                                                                                                                | 65.2                                                                                                                                                                                                                                                                                                                                                                                                                                                                                                                                                                                                                                                                                                                                                                                                                                                                                                                                           |
| होते का?                                          |                                                                                                                                                                                                                                                                                                                                                                                                                                                                                                                                                                                |                                                                                                                                                                                                                                                                                                                                                                                                                                                                                                                                                                                                                                                                               |                                                                                                                                                                                                                                                                                                                                                                                                                                                                                                                                                                                                                                                                                                                   |                                                                                                                                                                                                                                                                                                                                                                                                                                                                                                                                                                                                                                                                                                                                                                                                                                                                                                                                                |
|                                                   | अभ्यासक्रमातील आशय सद्य परिस्थितीशी संबंधित आहे का? अभ्यासक्रम पूर्ण झालयावर तुमच्या पाल्याला उपयोग झाला का? अभ्यासक्रमातून आपलयाला चांगले ज्ञान मिळते का? सद्य अभ्यासातून तुमच्या पाल्याची बौद्धिकक्षमता वाढते का? सद्य अभ्यासातून तुमच्या पाल्याला दैनंदिन जीवनात उपयोग होतो का? सद्य अभ्यासातून तुमच्या पाल्याच्या अपेक्षा पूर्ण होतात का? अभ्यास सहल व क्षेत्र भेट यातून तुमच्या पाल्याची शिक्षण शिक्षण घेण्याची क्षमता वाढीसाठी उपयोग झाला का? सदर अभ्यासक्रमातून तुमच्या पाल्याची बौद्धिकक्षमता वाढते का? सदर अभ्यासक्रमातून तुमच्या पाल्याचा व्यक्तिमत्व विकास होतो का? | अभ्यासक्रमातील आशय सद्य परिस्थितीशी संबंधित आहे का? अभ्यासक्रम पूर्ण झालयावर तुमच्या पाल्याला उपयोग झाला का? अभ्यासक्रमातून आपलयाला चांगले ज्ञान मिळते का? सद्य अभ्यासातून तुमच्या पाल्याची बौद्धिकक्षमता वाढते का? सद्य अभ्यासातून तुमच्या पाल्याला दैनंदिन जीवनात उपयोग होतो का? सद्य अभ्यासातून तुमच्या पाल्याच्या अपेक्षा पूर्ण होतात का? अभ्यास सहल व क्षेत्र भेट यातून तुमच्या पाल्याची शिक्षण शिक्षण घेण्याची क्षमता वाढीसाठी उपयोग झाला का? सदर अभ्यासक्रमातून तुमच्या पाल्याची वाढते का? सदर अभ्यासक्रमातून तुमच्या पाल्याची वाढते का? सदर अभ्यासक्रमातून तुमच्या पाल्याचा व्यक्तिमत्व विकास होतो का? सदर अभ्यासक्रमातून तुमच्या पाल्याचा व्यक्तिमत्व विकास होतो का? | अभ्यासक्रमातील आशय सद्य परिस्थितीशी संबंधित अहे का? अभ्यासक्रम पूर्ण झालयावर तुमच्या पाल्याला उपयोग झाला का? अभ्यासक्रमातून आपलयाला चांगले ज्ञान मिळते का? सद्य अभ्यासातून तुमच्या पाल्याची बौद्धिकक्षमता वाढते का? सद्य अभ्यासातून तुमच्या पाल्याचा दैनंदिन जीवनात उपयोग होतो का? सद्य अभ्यासातून तुमच्या पाल्याच्या अपेक्षा पूर्ण होतात का? अभ्यास सहल व क्षेत्र भेट यातून तुमच्या पाल्याची शिक्षण शिक्षण घेण्याची क्षमता वाढीसाठी उपयोग झाला का? सदर अभ्यासक्रमातून तुमच्या पाल्याची वाढते का? सदर अभ्यासक्रमातून तुमच्या पाल्याची सदर अभ्यासक्रमातून तुमच्या पाल्याची वाढते का? सदर अभ्यासक्रमातून तुमच्या पाल्याचा व्यक्तिमत्व विकास होतो का? सदर अभ्यासक्रमातून तुमच्या पाल्याचा व्यक्तिमत्व विकास होतो का? | प्रes     %     No       अभ्यासक्रमातील आशय सद्य परिस्थितीशी संबंधित     10     43.48     13       आहे का?     अभ्यासक्रम पूर्ण झालयावर तुमच्या पाल्याला     14     60.87     09       उपयोग झाला का?     20     86.96     03       अभ्यासक्रमातून आपलयाला चांगले ज्ञान मिळते     19     82.61     04       बाढते का?     11     47.83     12       सद्य अभ्यासातून तुमच्या पाल्याला दैनंदिन     11     47.83     12       जीवनात उपयोग होतो का?     14     60.87     09       होतात का?     अभ्यास सहल व क्षेत्र भेट यातून तुमच्या पाल्याची     20     86.96     03       शक्षण शिक्षण घेण्याची क्षमता वाढीसाठी उपयोग     20     86.96     03       शक्षाला का?     18     78.26     05       सदर अभ्यासक्रमातून तुमच्या पाल्याचा व्यक्तिमत्व     14     60.87     09       विकास होतो का?     14     60.87     09       सदर अभ्यासक्रमातून तुमच्या पाल्याचा व्यक्तिमत्व     14     60.87     09       विकास होतो का?     09     34.78     15 |

The analysis show that more than parents are given positive feedback and less than parents marked negative response.