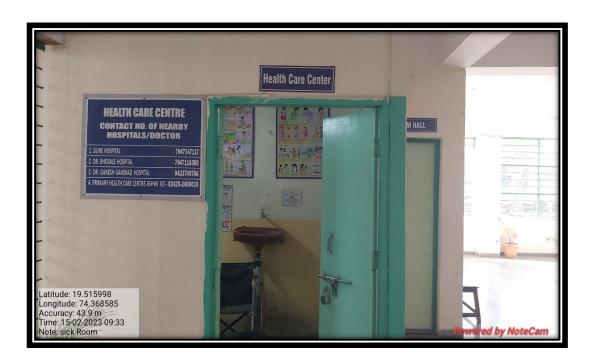

#### **Common Room Facility:**

The institute has separate common rooms for girls, boys and lady staff.

Institute has a sick room having basic health care facilities.

Sanitary Napkin Vending machine has been installed in girls' common room.

#### **Boys Common Room**

Sick room having basic health care facilities