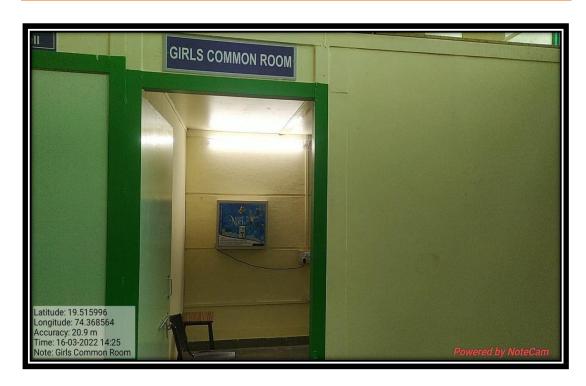

#### **Common Room Facility:**

The institute has separate common rooms for girls, boys and lady staff.

Institute has a sick room having basic health care facilities.

Sanitary Napkin Vending machine has been installed in girls' common room.

#### **Women's Day Celebration**

**Girls Common Room** 