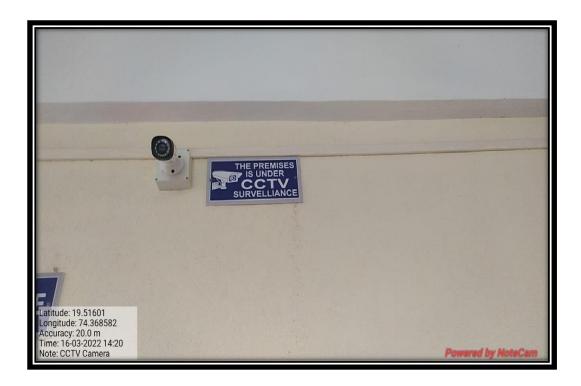

**Women** of college address the problems regarding girl's harassments or molestation. **CCTV cameras** are installed to provide 24/7 surveillance to prevent any inappropriate incident.

One **lady guard** is appointed for full time round in the college campus to observe any kind of misbehavior.

#### **Complain Box**

CCTV cameras installed to provide 24/7 surveillance