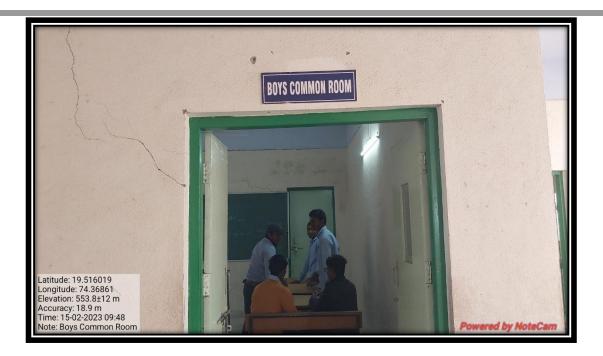

#### **Common Room Facility:**

The institute has separate common rooms for girls, boys and lady staff.

Institute has a sick room having basic health care facilities.

Sanitary Napkin Vending machine has been installed in girls' common room.

#### **Boys Common Room**

Sick room having basic health care facilities