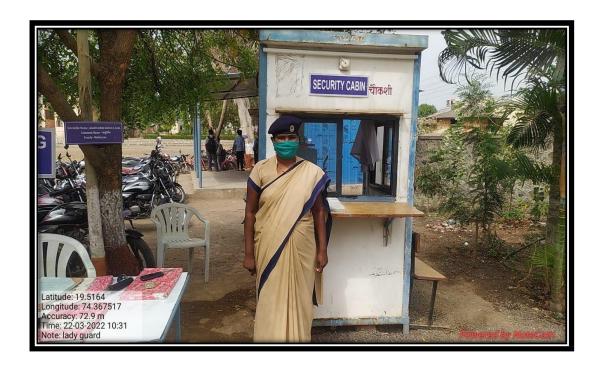

**Women** of college address the problems regarding girl's harassments or molestation. **CCTV cameras** are installed to provide 24/7 surveillance to prevent any inappropriate incident.

One **lady guard** is appointed for full time round in the college campus to observe any kind of misbehavior.

# **Lady Guard**

**Special Talk on Social Counseling** 