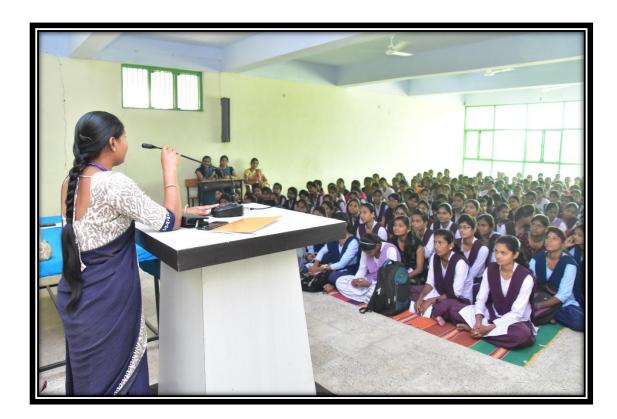

#### **Counseling:**

A well-defined mentor-mentee scheme practiced in the Institution.

Women empowerment cell organizes special talks on social values, viz. gender equality, gender sensitivity, women safety, dowry issues and women health. NSS organizes health and Hygiene campaign regularly for students, staff as well as community. Women's Day is celebrated by organizing competitions to bring girls and boys on the same platform to ensure gender equality.

# **Lady Guard**

**Special Talk on Social Counseling** 