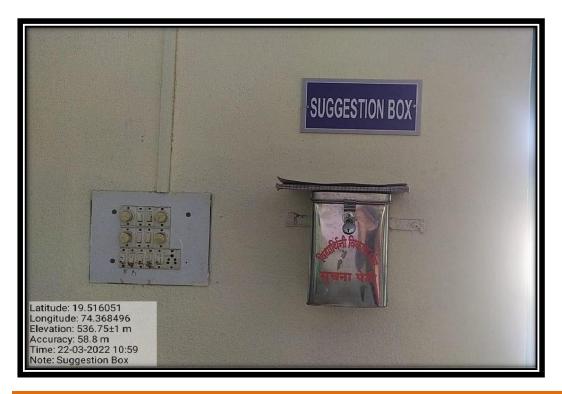

#### **Safety and Security**

**Complain box** is available for suggestions. Institution has **Grievance Redressal Cell** to monitor & take actions related to safety, security and any other related issues.

#### **Complain Box**

CCTV cameras installed to provide 24/7 surveillance