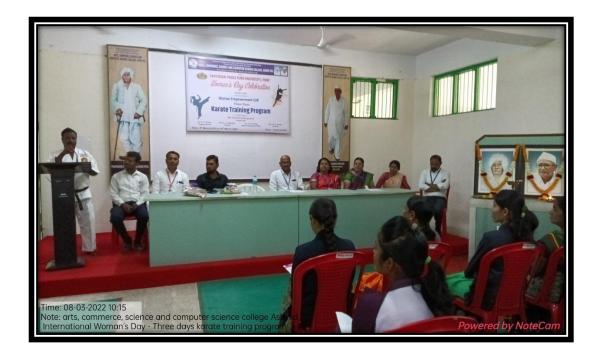

rganizes special talks on social values, viz. gender equality, gender sensitivity, women safety, dowry issues and women health. NSS organizes health and Hygiene campaign regularly for students, staff as well as community. Women's Day is celebrated by organizing competitions to bring girls and boys on the same platform to ensure gender equality.

#### **Common Room Facility:**

The institute has separate common rooms for girls, boys and lady staff.

Institute has a sick room having basic health care facilities.

Sanitary Napkin Vending machine has been installed in girls' common room.

Institution has separate ladies staff room with attached toilet.



#### **Complain Box**



CCTV cameras installed to provide 24/7 surveillance



# **Lady Guard**



**Special Talk on Social Counseling** 



#### **Women's Day Celebration**



**Girls Common Room** 



#### **Boys Common Room**



Sick room having basic health care facilities



### **Sanitary Vending Machine**



For Principal
Pravara Rural Education Society's
Arts, Commerce, Science & Computer
Science College, Ashvi Kd.
Tal.Sangamner, Dist.A'Nagar, Pin-413738