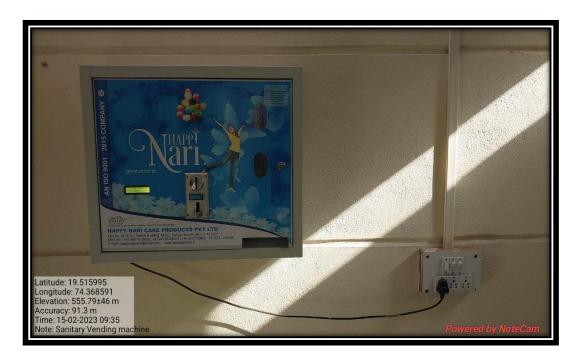

#### **Common Room Facility:**

The institute has separate common rooms for girls, boys and lady staff.

Institute has a sick room having basic health care facilities.

Sanitary Napkin Vending machine has been installed in girls' common room.

### **Sanitary Vending Machine**

For Principal
Pravara Rural Education Society's
Arts, Commerce, Science & Computer
Science College, Ashvi Kd.
Tal.Sangamner, Dist.A'Nagar, Pin-413738