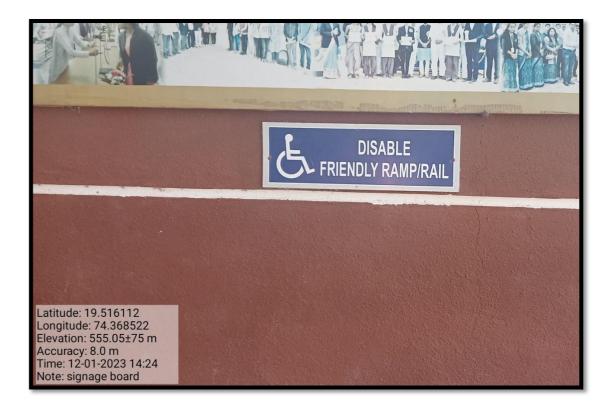

# Disabled Friendly Campus

- ✓ The college is maintained disabled friendly campus.
- ✓ The institute has a disability friendly ramp in the entrance.
- **✓** We have wheel chairs for disabled students.
- ✓ The college has toilets and washrooms exclusively for our disabled students.
- ✓ Signposts and signboards are kept everywhere to ensure our campus student-friendly.

## • Ramps/rails facility