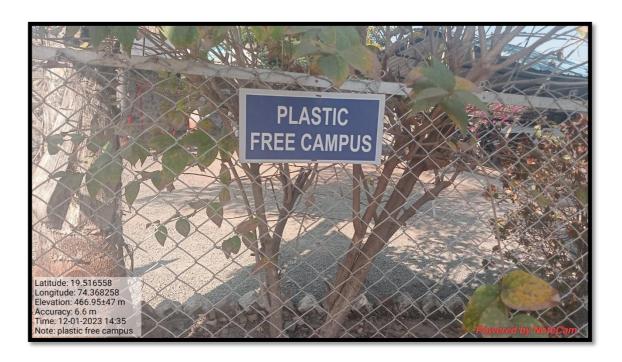

Loknete Dr. Balasaheb Vikhe Patil

(Padmbhushan awardee)

**Pravara Rural Education Society's** 

# Arts, Commerce, Science and Computer Science College, Ashwi Kd

Affiliated to Savitribai Phule Pune University, Pune



# Disabled Friendly Campus

- ✓ The college is maintained disabled friendly campus.
- ✓ The institute has a disability friendly ramp in the entrance.
- **✓** We have wheel chairs for disabled students.
- ✓ The college has toilets and washrooms exclusively for our disabled students.
- ✓ Signposts and signboards are kept everywhere to ensure our campus student-friendly.

## • Ramps/rails facility



#### • Disabled-friendly washrooms



# Signage –Display boards





























• Mechanized equipment- Wheel Chair



## • Provision for enquiry and information :

According to Savitribai Phule Pune University norms, disabled students have given 30 mins more for university exams in addition to their actual exam time. Human assistance is provided for disabled students.



Pravera Rural Education Seciety's

Arts, Commerce, Science & Computer
Science College, Ashed Kd