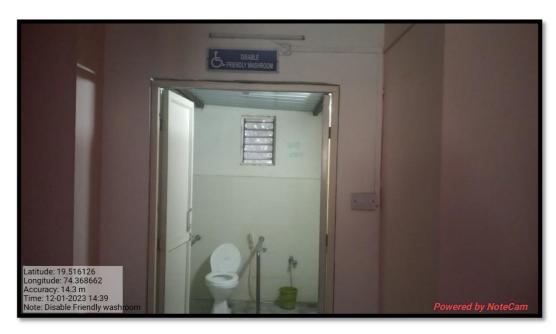

# Disabled Friendly Campus

- ✓ The college is maintained disabled friendly campus.
- ✓ The institute has a disability friendly ramp in the entrance.
- **✓** We have wheel chairs for disabled students.
- ✓ The college has toilets and washrooms exclusively for our disabled students.
- ✓ Signposts and signboards are kept everywhere to ensure our campus student-friendly.

#### • Disabled-friendly washrooms