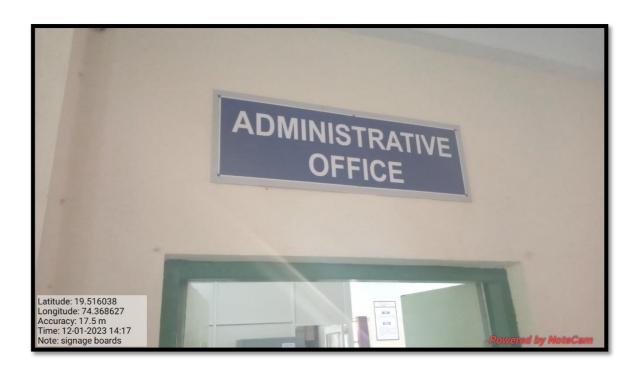

Loknete Dr. Balasaheb Vikhe Patil

(Padmbhushan awardee)

**Pravara Rural Education Society's** 

# Arts, Commerce, Science and Computer Science College, Ashwi Kd

Affiliated to Savitribai Phule Pune University, Pune



# Disabled Friendly Campus

- ✓ The college is maintained disabled friendly campus.
- ✓ The institute has a disability friendly ramp in the entrance.
- **✓** We have wheel chairs for disabled students.
- ✓ The college has toilets and washrooms exclusively for our disabled students.
- ✓ Signposts and signboards are kept everywhere to ensure our campus student-friendly.

## • Ramps/rails facility



#### • Disabled-friendly washrooms



# Signage –Display boards





























• Mechanized equipment- Wheel Chair



## • Provision for enquiry and information :

According to Savitribai Phule Pune University norms, disabled students have given 30 mins more for university exams in addition to their actual exam time. Human assistance is provided for disabled students.



Pravera Rural Education Seciety's

Arts, Commerce, Science & Computer
Science College, Ashed Kd