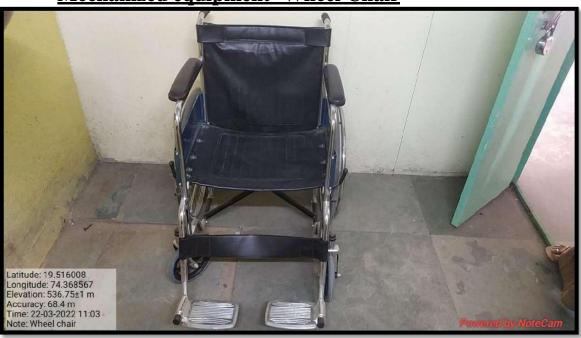

Loknete Dr. Balasaheb Vikhe Patil

(Padmbhushan awardee)

**Pravara Rural Education Society's** 

# Arts, Commerce, Science and Computer Science College, Ashwi Kd

Affiliated to Savitribai Phule Pune University, Pune



# Disabled Friendly Campus

- ✓ The college is maintained disabled friendly campus.
- ✓ The institute has a disability friendly ramp in the entrance.
- **✓** We have wheel chairs for disabled students.
- ✓ The college has toilets and washrooms exclusively for our disabled students.
- ✓ Signposts and signboards are kept everywhere to ensure our campus student-friendly.

## • Ramps/rails facility



#### • Disabled-friendly washrooms



# Signage –Display boards





























• Mechanized equipment- Wheel Chair



## • Provision for enquiry and information :

According to Savitribai Phule Pune University norms, disabled students have given 30 mins more for university exams in addition to their actual exam time. Human assistance is provided for disabled students.



Pravera Rural Education Seciety's

Arts, Commerce, Science & Computer
Science College, Ashed Kd