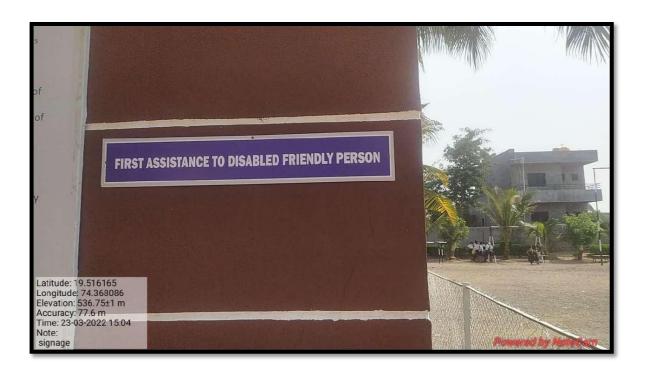

Loknete Dr. Balasaheb Vikhe Patil

(Padmbhushan awardee)

**Pravara Rural Education Society's** 

# Arts, Commerce, Science and Computer Science College, Ashwi Kd

Affiliated to Savitribai Phule Pune University, Pune



# Disabled Friendly Campus

- ✓ The college is maintained disabled friendly campus.
- ✓ The institute has a disability friendly ramp in the entrance.
- **✓** We have wheel chairs for disabled students.
- ✓ The college has toilets and washrooms exclusively for our disabled students.
- ✓ Signposts and signboards are kept everywhere to ensure our campus student-friendly.

## • Ramps/rails facility



#### • Disabled-friendly washrooms



# Signage –Display boards





























• Mechanized equipment- Wheel Chair



## • Provision for enquiry and information :

According to Savitribai Phule Pune University norms, disabled students have given 30 mins more for university exams in addition to their actual exam time. Human assistance is provided for disabled students.



Pravera Rural Education Seciety's

Arts, Commerce, Science & Computer
Science College, Ashed Kd