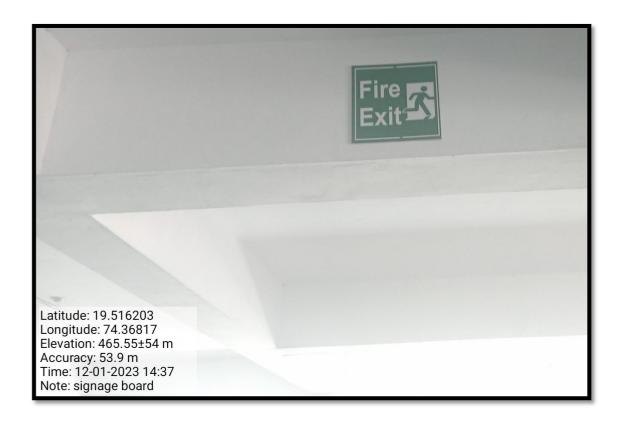

Loknete Dr. Balasaheb Vikhe Patil

(Padmbhushan awardee)

**Pravara Rural Education Society's** 

# Arts, Commerce, Science and Computer Science College, Ashwi Kd

Affiliated to Savitribai Phule Pune University, Pune



# Disabled Friendly Campus

- ✓ The college is maintained disabled friendly campus.
- ✓ The institute has a disability friendly ramp in the entrance.
- **✓** We have wheel chairs for disabled students.
- ✓ The college has toilets and washrooms exclusively for our disabled students.
- ✓ Signposts and signboards are kept everywhere to ensure our campus student-friendly.

## • Ramps/rails facility



#### • Disabled-friendly washrooms



# Signage –Display boards





























• Mechanized equipment- Wheel Chair



## • Provision for enquiry and information :

According to Savitribai Phule Pune University norms, disabled students have given 30 mins more for university exams in addition to their actual exam time. Human assistance is provided for disabled students.



Pravera Rural Education Seciety's

Arts, Commerce, Science & Computer
Science College, Ashed Kd