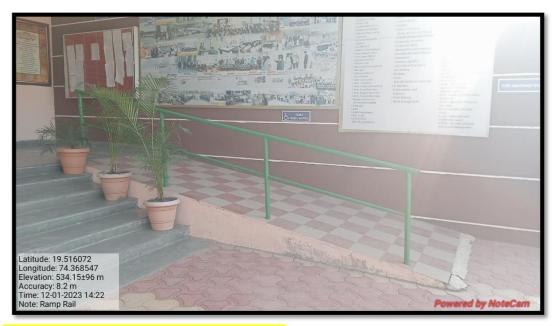

# Disabled Friendly Campus

- ✓ The college is maintained disabled friendly campus.
- ✓ The institute has a disability friendly ramp in the entrance.
- **✓** We have wheel chairs for disabled students.
- ✓ The college has toilets and washrooms exclusively for our disabled students.
- ✓ Signposts and signboards are kept everywhere to ensure our campus student-friendly.

## • Ramps/rails facility