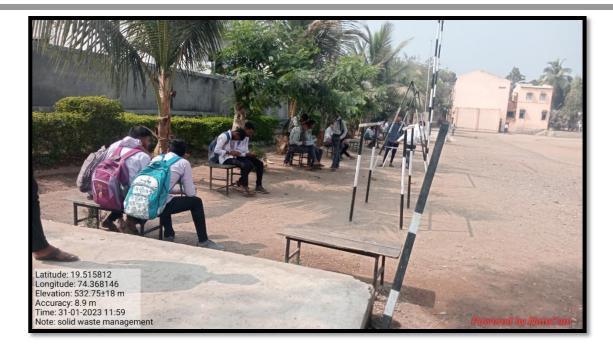

### Re-use of damage benches of classroom in ground for seating arrangement

**Segregation of Dry Waste** 

Use of exhaust fan in chemistry laboratory

Use of dustbin at necessary places