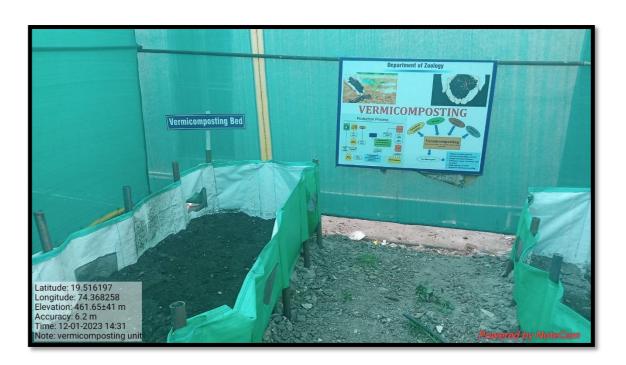

d waste Management
- ✓ Waste recycling System
- ✓ Hazardous Chemicals and radioactive waste management

## **List of Waste management**

| Sr. No. | Waste Management                       |
|---------|----------------------------------------|
| 1.      | Re-use of damage benches               |
| 2.      | Segregation dry waste                  |
| 3.      | Use of Exhaust in chemistry Laboratory |
| 4.      | Use of Dustbin                         |
| 5.      | Vermicomposting unit                   |
| 6.      | Rain water harvesting                  |



### Re-use of damage benches of classroom in ground for seating arrangement



**Segregation of Dry Waste** 



Use of exhaust fan in chemistry laboratory



Use of dustbin at necessary places



### Use of dustbin at necessary places



Vermicompost Unit





#### Rain Water Harvesting



Principal
Pravara Rural Education Seclety's
Arts, Commerce, Science & Computer
Science College, Ashvi Kd.
Tal Sandamaer, Diet A'Nagar, Pin-413738