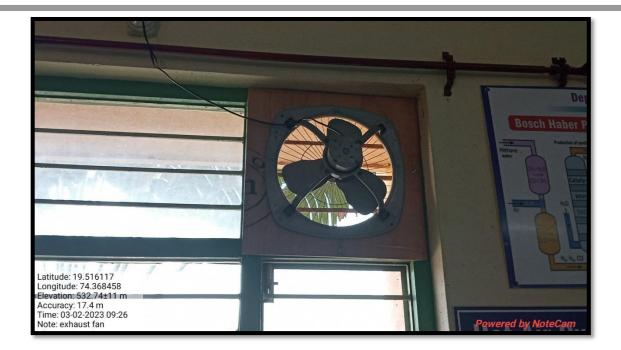

### Re-use of damage benches of classroom in ground for seating arrangement

**Segregation of Dry Waste** 

Use of exhaust fan in chemistry laboratory

Use of dustbin at necessary places