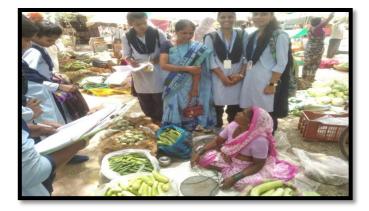

A One-Day workshop on **'Women Empowerment through Social Counselling'** was conducted on 15<sup>th</sup> February 2022. Chief Guest of the workshop Prof. M. V. Chavan and Prof. A.G. Gaikar were gives a speech on women empowerment. 105 girl's student actively participated in this workshop.

A one day workshop on **'Women Empowerment through social counselling'** was organised on 15<sup>th</sup> February 2022. Chief Guest of the workshop Prof. M.V. Chavan and Prof. A.G. Gaikar were gives a speech on women empowerment. 105 girl's student actively participated in this workshop.