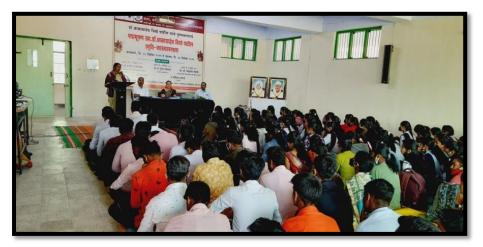

## **Title Of The Activity: Lecture on Women Empowerment**

- **Date:** 29<sup>th</sup> December 2022
- Venue: Seminar Hall
- Number of students participated: 80
- Chief Guest: Dr. Gumfa Kokate Principal, Arts and Commerce College, Belapur.

On 29<sup>th</sup> December, 2021 *Smriti Vyakhyanmala* was organized by the college. Dr. Gumfa Kokate (Principal, Arts and Commerce College, Belapur) was the chief guest of the program. She delivered a lecture on **'Women Empowerment'** and given valuable information to the students. 80 students present for this lecture.