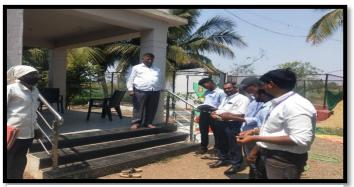

On 29<sup>th</sup> December, 2021 *Smriti Vyakhyanmala* was organized by the college. Dr. Gumfa Kokate (Principal, Arts and Commerce College, Belapur) was the chief guest of the program. She delivered a lecture on **'Women Empowerment'** and given valuable information to the students. 80 students present for this lecture.