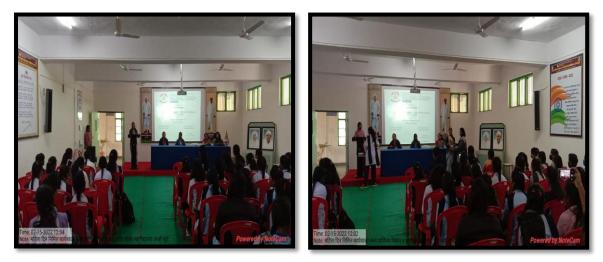

#### ACADEMIC YEAR: 2021-22

**Title of the Activity:** 

One day Workshop on Women Empowerment through Social Counselling

- **Date:** 15<sup>th</sup> February 2022
- Venue: Seminar Hall
- Number of students participated: 105
- Chief Guest:
  - Prof. M.V. Chavan Dept. of Zoology S.M.B.T College, Sangamner.
  - Prof. A.G. Gaikar Dept. of Chemistry S.M.B.T College, Sangamner.

A one day workshop on **'Women Empowerment through social counselling'** was organised on 15<sup>th</sup> February 2022. Chief Guest of the workshop Prof. M.V. Chavan and Prof. A.G. Gaikar were gives a speech on women empowerment. 105 girl's student actively participated in this workshop.