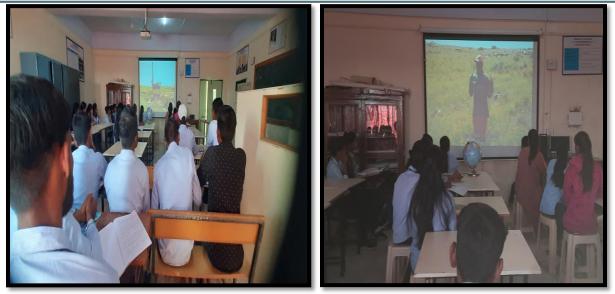

#### **Title of the Activity: Three Days Karate Training Program**

- **Date:** 8<sup>th</sup> March to 10<sup>th</sup> March 2022
- Venue: Seminar hall
- Occasion: On the occasion of International Women's Day
- Number of students participated: 92
- Trainer: Mr. Ravindra Bangaiyya

In the academic year 2021-22, On the occasion of International Women's Day three days karate training Program was organised by the Women Empowerment cell. In this programme karate training was given to the girl's students and staff by the karate instructor Mr. Ravindra Bangaiyya. He also guided the girl's student on the need of karate training for safety. 92 girl's student was actively participated in this programme. Programme was successfully conducted by the women empowerment cell of the college.