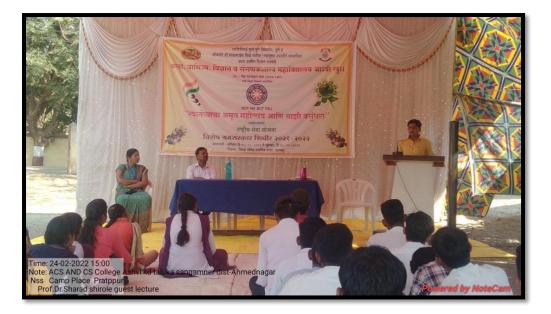

d Computer Science College, Achvi i.d. Tal.Sangamner, Dist. Ahmednagar R. all the defination is a series of the series

「

## Loknete Dr. Balasaheb Vikhe Patil (Padmabhushan Awardee) Pravara Rural Education Society's Arts, Commerce, Science & Computer Science College, Ashvi Kd. NSS Camp Activity: 05

#### **Lecture Series**

During the period between 19-02-2022 to 25-02-2022 various topics lectures were organized. Lectures were conducted under the guidance of dignitaries from various fields. The dignitaries from various fields shared their experiences in their respective fields. NSS programme officers Mr. Shelke G. R., Mr. Shaikh L.M., Mr. Parvat N.S. and Ms. Talekar Y. R. Took great efforts to conduct programme smoothly. The 50 girls and boys Volunteers actively participated in Program.







# NSS Camp Activity: 05 Lecture Series

| Sr. No. | Student Name                | 19/2 | 20/2 | 21/2 | 22/2 | 23/2 | 24/2 | 25/2 |
|---------|-----------------------------|------|------|------|------|------|------|------|
| 1       | Vikram Nandu Kharat         | 9    | P    | P    | P    | P    | P    | P    |
| 2       |                             | 9    | P    | P    | P    | P    | P    | P    |
| 3       | Pravin Ravsaheb Bhosale     | P    | P    | P    | P    | P    | P    | P    |
| 4       | Rupali Balu Barde           | P    | P    | P    | P    | P    | P    | P    |
| 5       |                             | P    | P    | P    | P    | P    | P    | P    |
| 6       |                             | P    | P    | P    | P    | P    | P    | P    |
| 7       |