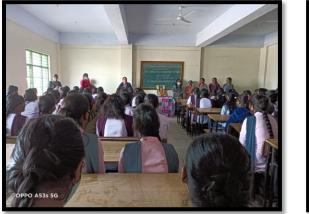

### ACADEMIC YEAR: 2021-22

Title of the Activity: Webinar on 'Nutrition and Health of Indian Women'

• **Date:** 13<sup>th</sup> October, 2021

- Venue: Online Google Meet
- Number of students participated- 120

Chief Guests: Dr. Kanchan Deshmukh (Women's College of Home Science and BCA

PKVM Campus, Loni.)

In the academic year 2021-22, the Women Empowerment Cell Committee organised webinar on 13<sup>th</sup> October, 2021. Dr. Kanchan Deshmukh was the chief guest for this webinar. In her speech, she talked on Nutrition and Health of Indian Women. 120 girl's student actively participated in this webinar.