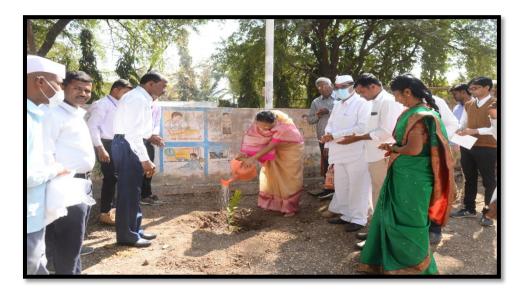

## Title of the Activity: Celebration of Savitribai Phule's Birth Anniversary

- **Date:** 3<sup>rd</sup> January, 2022
- Venue: Seminar Hall
- Number of students participated: 80
- Chief Guests: Dr. S. R. Jadhav

'Savitribai Phule Birth Anniversary' was celebrated on 3<sup>rd</sup> January 2022 in the college. Dr. S.R. Jadhav Head, Department of Marathi, was delivered a speech on the outstanding work of Savitribai Phule, who was the first teacher of the Girls school started in Pune by Mahatma Phule. Savitribai Phule faced many problems, but she did her work with great devotion & determination. All the ladies teaching, non-teaching staff and 80 girl's students were present for this Birth Anniversary.