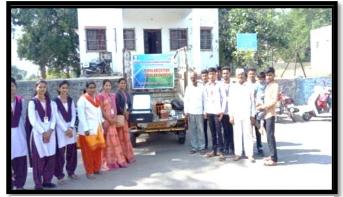

#### **Title of the Activity: Three Days Karate Training Program**

- **Date:** 8<sup>th</sup> March to 10<sup>th</sup> March 2022
- Venue: Seminar hall
- Occasion: On the occasion of International Women's Day
- Number of students participated: 92
- Trainer: Mr. Ravindra Bangaiyya

In the academic year 2021-22, On the occasion of International Women's Day three days karate training Program was organised by the Women Empowerment cell. In this programme karate training was given to the girl's students and staff by the karate instructor Mr. Ravindra Bangaiyya. He also guided the girl's student on the need of karate training for safety. 92 girl's student was actively participated in this programme. Programme was successfully conducted by the women empowerment cell of the college.