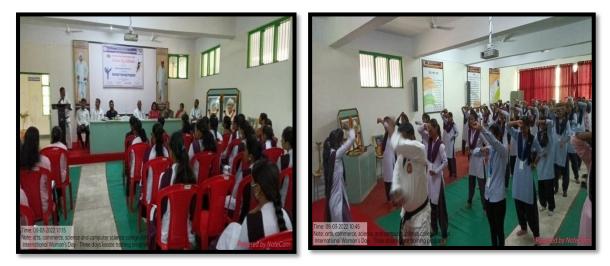

On occasion of International Women's Day, three days karate training was given to the girl's students and staff by the karate trainer Mr. Ravindra Bangaiyya. He also guided to the girls about need of karate training for safety.

In the academic year 2021-22, On the occasion of International Women's Day three days karate training Program was organised by the Women Empowerment cell. In this programme karate training was given to the girl's students and staff by the karate instructor Mr. Ravindra Bangaiyya. He also guided the girl's student on the need of karate training for safety. 92 girl's student was actively participated in this programme. Programme was successfully conducted by the women empowerment cell of the college.

In our college Women Empowerment Cell was organized 'One Day Yoga Training Programme' on dated 9th May 2022 for the girl's student. The Yoga trainer Mr.Yash Nagre & Mr. Ritesh Nagare has given Yoga training to the girls as well as aware about importance of Yoga for physical fitness. 72 girl's students was actively participated for this training Programme.

### Title of the Activity: One day yoga training program

- **Date:** 9<sup>th</sup> May 2022
- Venue: Seminar hall
- Number of students participated: 72
- Trainer: .Mr. A.K. Chavan

In our college Women Empowerment Cell was organized 'One Day Yoga Training Programme' on dated 9<sup>th</sup> May 2022 for the girl's student. The yoga trainer Mr.Yash Nagre & Mr. Ritesh Nagare has given Yoga training to the girls as well as importance of Yoga for physical fitness. 72 girl's students was actively participated for this training Programme.