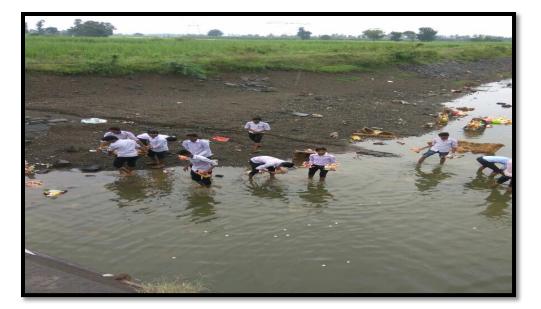

## 3.3.1 – Extension activities are carried out in the neighborhood community, sensitizing students to social issues, for their holistic development, and impact thereof during the year

| Sr. No. | Organizing Committee                   | Name of the Activity                                                           |
|---------|----------------------------------------|--------------------------------------------------------------------------------|
| 1.      | Women Empowerment cell                 | Online Webinar Subject-"Nutrition and Health of Indian Women"                  |
| 2.      | Women Empowerment cell                 | Women Empowerment                                                              |
| 3.      | Women Empowerment cell                 | Savitribai Phule Birth Anniversary                                             |
| 4.      | Women Empowerment cell                 | One-Day workshop on 'Women Empowerment Through<br>Social Counselling'          |
| 5.      | Women Empowerment cell                 | 3 days Karate training program On the occasion of<br>International Women's Day |
| 6.      | Women Empowerment cell                 | One Day Yoga Training Programme                                                |
| 7.      | National Service Schemes               | Tree Plantation                                                                |
| 8.      | National Service Schemes               | Ganesh Murti and Nirmalya Management                                           |
| 9.      | National Service Schemes               | N.S.S.Day Celebration                                                          |
| 10.     | National Service Schemes               | Birth Anniversary of Mahatma Gandhi                                            |
| 11.     | National Service Schemes               | Constitution Day Programme                                                     |
| 12.     | National Service Schemes               | Covid-19 Preventive Vaccination Program                                        |
| 13.     | National Service Schemes               | Aids Awareness Programme & Red Ribbon Club                                     |
| 14.     | National Service Schemes               | Blood donation camp                                                            |
| 15.     | National Service Schemes               | Birth Anniversary OF Swami Vivekanand (Youth week Celebration                  |
| 16.     | National Service Schemes               | Visit to social organisation                                                   |
| 17.     | National Service Schemes               | Fort Conservation campaign                                                     |
| 18.     | National Service Schemes               | Tree plantation                                                                |
| 19.     | National Service Schemes               | Gram Swachhata Abhiyan                                                         |
| 20.     | National Service Schemes               | Social & Economic survey of Village                                            |
| 21.     | National Service Schemes               | Road Repairing                                                                 |
| 22.     | National Service Schemes               | Lecture on Various Topics                                                      |
| 23.     | National Service Schemes               | Cultural Programme                                                             |
| 24.     | Best Practice- Physics Department      | Solar energy and Electricity consumption awareness                             |
| 25.     | Best Practice- Chemistry<br>Department | Soil and water analysis                                                        |