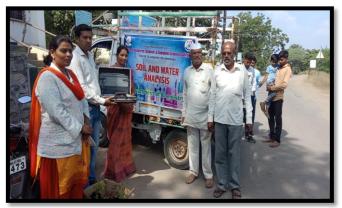

## 3.3.1 – Extension activities are carried out in the neighborhood community, sensitizing students to social issues, for their holistic development, and impact thereof during the year

| Sr. No. | Organizing Committee                   | Name of the Activity                                                           |
|---------|----------------------------------------|--------------------------------------------------------------------------------|
| 1.      | Women Empowerment cell                 | Online Webinar Subject-"Nutrition and Health of Indian Women"                  |
| 2.      | Women Empowerment cell                 | Women Empowerment                                                              |
| 3.      | Women Empowerment cell                 | Savitribai Phule Birth Anniversary                                             |
| 4.      | Women Empowerment cell                 | One-Day workshop on 'Women Empowerment Through<br>Social Counselling'          |
| 5.      | Women Empowerment cell                 | 3 days Karate training program On the occasion of<br>International Women's Day |
| 6.      | Women Empowerment cell                 | One Day Yoga Training Programme                                                |
| 7.      | National Service Schemes               | Tree Plantation                                                                |
| 8.      | National Service Schemes               | Ganesh Murti and Nirmalya Management                                           |
| 9.      | National Service Schemes               | N.S.S.Day Celebration                                                          |
| 10.     | National Service Schemes               | Birth Anniversary of Mahatma Gandhi                                            |
| 11.     | National Service Schemes               | Constitution Day Programme                                                     |
| 12.     | National Service Schemes               | Covid-19 Preventive Vaccination Program                                        |
| 13.     | National Service Schemes               | Aids Awareness Programme & Red Ribbon Club                                     |
| 14.     | National Service Schemes               | Blood donation camp                                                            |
| 15.     | National Service Schemes               | Birth Anniversary OF Swami Vivekanand (Youth week Celebration                  |
| 16.     | National Service Schemes               | Visit to social organisation                                                   |
| 17.     | National Service Schemes               | Fort Conservation campaign                                                     |
| 18.     | National Service Schemes               | Tree plantation                                                                |
| 19.     | National Service Schemes               | Gram Swachhata Abhiyan                                                         |
| 20.     | National Service Schemes               | Social & Economic survey of Village                                            |
| 21.     | National Service Schemes               | Road Repairing                                                                 |
| 22.     | National Service Schemes               | Lecture on Various Topics                                                      |
| 23.     | National Service Schemes               | Cultural Programme                                                             |
| 24.     | Best Practice- Physics Department      | Solar energy and Electricity consumption awareness                             |
| 25.     | Best Practice- Chemistry<br>Department | Soil and water analysis                                                        |