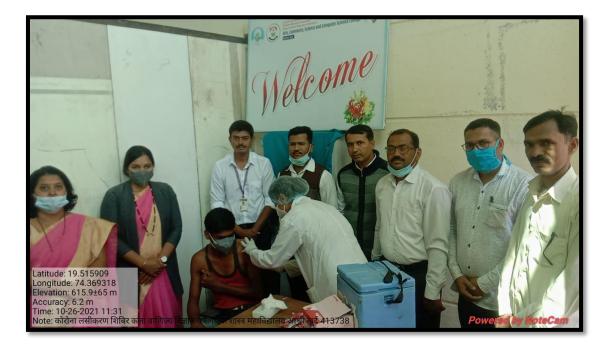

### ACADEMIC YEAR: 2021-22

Title of the Activity: Webinar on 'Nutrition and Health of Indian Women'

• **Date:** 13<sup>th</sup> October, 2021

- Venue: Online Google Meet
- Number of students participated- 120

Chief Guests: Dr. Kanchan Deshmukh (Women's College of Home Science and BCA

PKVM Campus, Loni.)

In the academic year 2021-22, the Women Empowerment Cell Committee organised webinar on 13<sup>th</sup> October, 2021. Dr. Kanchan Deshmukh was the chief guest for this webinar. In her speech, she talked on Nutrition and Health of Indian Women. 120 girl's student actively participated in this webinar.