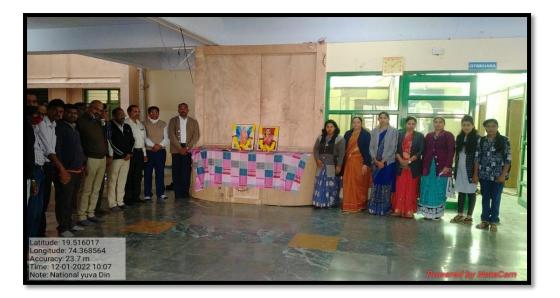

'Savitribai Phule Birth Anniversary' was celebrated on 3<sup>rd</sup> January 2022. Dr. S. R. Jadhav (Head, Department of Marathi) was delivered a short speech on the outstanding work of Savitribai Phule, who was the first teacher of the Girls school started in Pune by Mahatma Phule. Savitribai Phule faced many problems, but she did her work with great devotion & determination. All the ladies teaching, non-teaching staff and 80 students were present for this anniversary.

## Title of the Activity: Celebration of Savitribai Phule's Birth Anniversary

- **Date:** 3<sup>rd</sup> January, 2022
- Venue: Seminar Hall
- Number of students participated: 80
- Chief Guests: Dr. S. R. Jadhav

'Savitribai Phule Birth Anniversary' was celebrated on 3<sup>rd</sup> January 2022 in the college. Dr. S.R. Jadhav Head, Department of Marathi, was delivered a speech on the outstanding work of Savitribai Phule, who was the first teacher of the Girls school started in Pune by Mahatma Phule. Savitribai Phule faced many problems, but she did her work with great devotion & determination. All the ladies teaching, non-teaching staff and 80 girl's students were present for this Birth Anniversary.