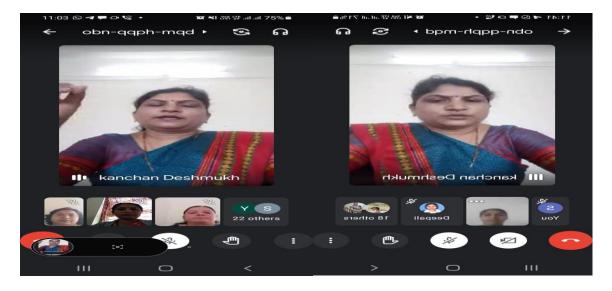

### ACADEMIC YEAR: 2021-22

Title of the Activity: Webinar on 'Nutrition and Health of Indian Women'

• **Date:** 13<sup>th</sup> October, 2021

- Venue: Online Google Meet
- Number of students participated- 120

Chief Guests: Dr. Kanchan Deshmukh (Women's College of Home Science and BCA

PKVM Campus, Loni.)

In the academic year 2021-22, the Women Empowerment Cell Committee organised webinar on 13<sup>th</sup> October, 2021. Dr. Kanchan Deshmukh was the chief guest for this webinar. In her speech, she talked on Nutrition and Health of Indian Women. 120 girl's student actively participated in this webinar.