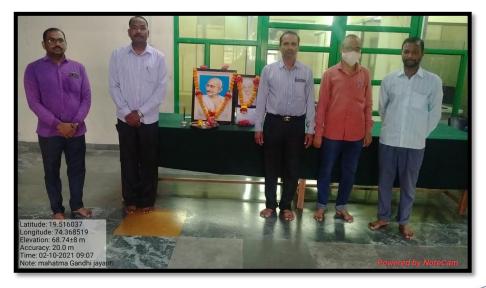

Jable

Fravara Rural Education Society's Arts,Commerce,Science & Computer Science College, Ashvi Kd. Tal.Sangamner, Dist.A'Nagar,Pin-413738

'Savitribai Phule Birth Anniversary' was celebrated on 3<sup>rd</sup> January 2022. Dr. S. R. Jadhav (Head, Department of Marathi) was delivered a short speech on the outstanding work of Savitribai Phule, who was the first teacher of the Girls school started in Pune by Mahatma Phule. Savitribai Phule faced many problems, but she did her work with great devotion & determination. All the ladies teaching, non-teaching staff and 80 students were present for this anniversary.

'Savitribai Phule Birth Anniversary' was celebrated on 3<sup>rd</sup> January 2022 in the college. Dr. S.R. Jadhav Head, Department of Marathi, was delivered a speech on the outstanding work of Savitribai Phule, who was the first teacher of the Girls school started in Pune by Mahatma Phule. Savitribai Phule faced many problems, but she did her work with great devotion & determination. All the ladies teaching, non-teaching staff and 80 girl's students were present for this Birth Anniversary.