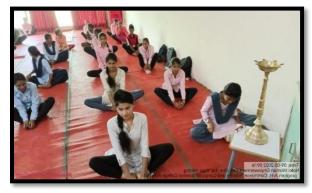

### Title of the Activity: One day yoga training program

- **Date:** 9<sup>th</sup> May 2022
- Venue: Seminar hall
- Number of students participated: 72
- Trainer: .Mr. A.K. Chavan

In our college Women Empowerment Cell was organized 'One Day Yoga Training Programme' on dated 9<sup>th</sup> May 2022 for the girl's student. The yoga trainer Mr.Yash Nagre & Mr. Ritesh Nagare has given Yoga training to the girls as well as importance of Yoga for physical fitness. 72 girl's students was actively participated for this training Programme.

In our college Women Empowerment Cell was organized 'One Day Yoga Training Programme' on dated 9th May 2022 for the girl's student. The Yoga trainer Mr.Yash Nagre & Mr. Ritesh Nagare has given Yoga training to the girls as well as aware about importance of Yoga for physical fitness. 72 girl's students was actively participated for this training Programme.