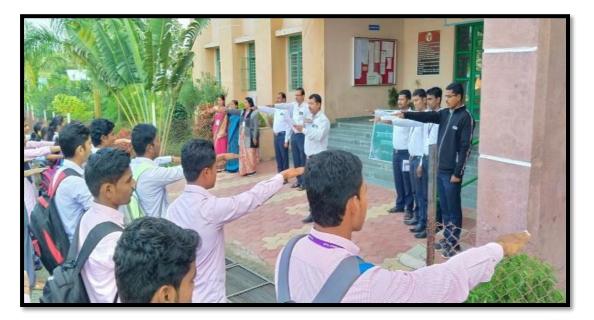

#### **Title of the Activity: Three Days Karate Training Program**

- **Date:** 8<sup>th</sup> March to 10<sup>th</sup> March 2022
- Venue: Seminar hall
- Occasion: On the occasion of International Women's Day
- Number of students participated: 92
- Trainer: Mr. Ravindra Bangaiyya

In the academic year 2021-22, On the occasion of International Women's Day three days karate training Program was organised by the Women Empowerment cell. In this programme karate training was given to the girl's students and staff by the karate instructor Mr. Ravindra Bangaiyya. He also guided the girl's student on the need of karate training for safety. 92 girl's student was actively participated in this programme. Programme was successfully conducted by the women empowerment cell of the college.