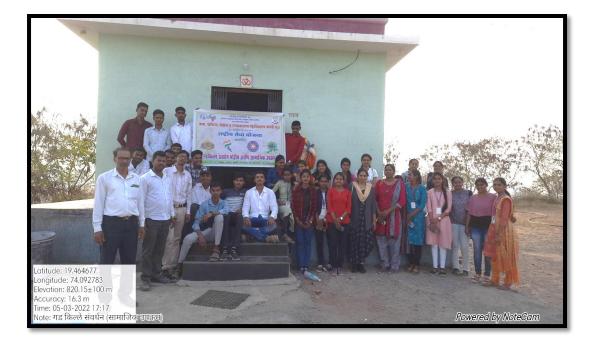

#### **Title of the Activity: Three Days Karate Training Program**

- **Date:** 8<sup>th</sup> March to 10<sup>th</sup> March 2022
- Venue: Seminar hall
- Occasion: On the occasion of International Women's Day
- Number of students participated: 92
- Trainer: Mr. Ravindra Bangaiyya

In the academic year 2021-22, On the occasion of International Women's Day three days karate training Program was organised by the Women Empowerment cell. In this programme karate training was given to the girl's students and staff by the karate instructor Mr. Ravindra Bangaiyya. He also guided the girl's student on the need of karate training for safety. 92 girl's student was actively participated in this programme. Programme was successfully conducted by the women empowerment cell of the college.