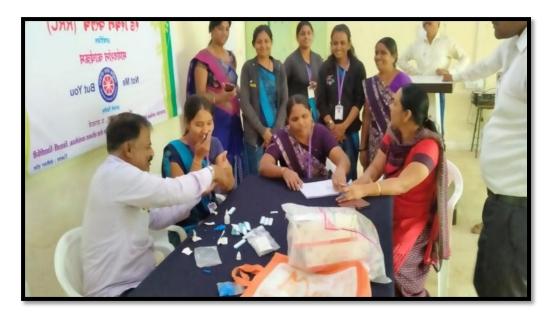

#### **Title of the Activity: Three Days Karate Training Program**

- **Date:** 8<sup>th</sup> March to 10<sup>th</sup> March 2022
- Venue: Seminar hall
- Occasion: On the occasion of International Women's Day
- Number of students participated: 92
- Trainer: Mr. Ravindra Bangaiyya

In the academic year 2021-22, On the occasion of International Women's Day three days karate training Program was organised by the Women Empowerment cell. In this programme karate training was given to the girl's students and staff by the karate instructor Mr. Ravindra Bangaiyya. He also guided the girl's student on the need of karate training for safety. 92 girl's student was actively participated in this programme. Programme was successfully conducted by the women empowerment cell of the college.