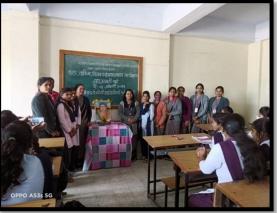

## **Title Of The Activity: Lecture on Women Empowerment**

- **Date:** 29<sup>th</sup> December 2022
- Venue: Seminar Hall
- Number of students participated: 80
- Chief Guest: Dr. Gumfa Kokate Principal, Arts and Commerce College, Belapur.

On 29<sup>th</sup> December, 2021 *Smriti Vyakhyanmala* was organized by the college. Dr. Gumfa Kokate (Principal, Arts and Commerce College, Belapur) was the chief guest of the program. She delivered a lecture on **'Women Empowerment'** and given valuable information to the students. 80 students present for this lecture.