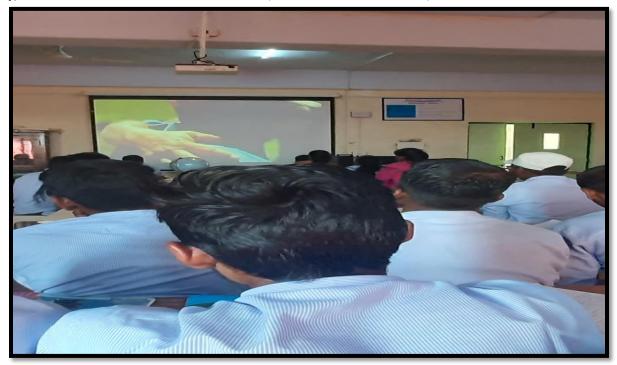

#### **Title of the Activity: Three Days Karate Training Program**

- **Date:** 8<sup>th</sup> March to 10<sup>th</sup> March 2022
- Venue: Seminar hall
- Occasion: On the occasion of International Women's Day
- Number of students participated: 92
- Trainer: Mr. Ravindra Bangaiyya

In the academic year 2021-22, On the occasion of International Women's Day three days karate training Program was organised by the Women Empowerment cell. In this programme karate training was given to the girl's students and staff by the karate instructor Mr. Ravindra Bangaiyya. He also guided the girl's student on the need of karate training for safety. 92 girl's student was actively participated in this programme. Programme was successfully conducted by the women empowerment cell of the college.