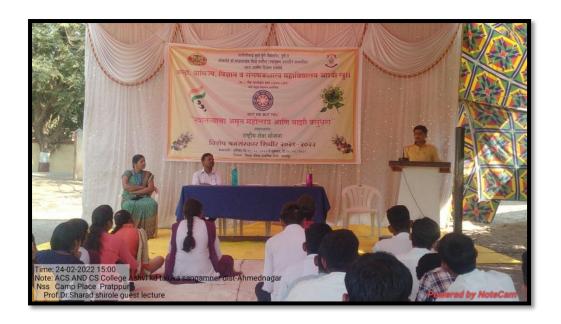

Gangurde | grang   |
| 48 | Sagar Gangaram Nagare   | - Sagar |
| 49 | Rushikesh Navnath Bhad  | (DAB    |
| 50 | Ravi Sudam Bhosale      | Rower   |



N.S.S.

Programme Officer

Art's, Commerce, Science and
Computer Science College, Ashvi ikd.
Tal.Sangamner, Dist. Ahmednagar

NSS Camp Activity: 05

#### **Lecture Series**

During the period between 19-02-2022 to 25-02-2022 various topics lectures were organized. Lectures were conducted under the guidance of dignitaries from various fields. The dignitaries from various fields shared their experiences in their respective fields. NSS programme officers Mr. Shelke G. R., Mr. Shaikh L.M., Mr. Parvat N.S. and Ms. Talekar Y. R. Took great efforts to conduct programme smoothly. The 50 girls and boys Volunteers actively participated in Program.







NSS Camp Activity: 05 Lecture Series

#### **Student Attendance**

| Sr. No. | Student Name                | 19/2 | 20/2 | 21/2 | 22/2 | 23/2 | 24/2 | 25/2 |
|---------|-----------------------------|------|------|------|------|------|------|------|
| 1       | Vikram Nandu Kharat         | 9    | P    | P    | P    | P    | P    | P    |
| 2       | 3.5                         | 9    | P    | P    | P    | P    | P    | P    |
| 3       | - Tarria Ttarbanco Bilosaic | P    | P    | P    | P    | P    | P    | P    |
| 4       |                             | P    | P    | P    | P    | P    | P    | P    |
| 5       | Pratik Narayan Mandhare     | P    | P    | P    | P    | P    | P    | P    |
| 6       | Akshay Dnyandeo Yarmal      | P    | P    | P    | P    | P    | P    | P    |