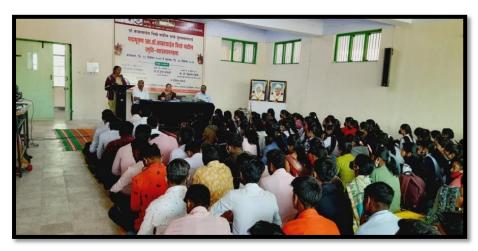

On 29<sup>th</sup> December 2021 'Smriti Vyakhnyanmala' was organized by the Department of Marathi. Dr. Gumfa Kokate Principal, Arts Commerce College, Belapur was the chief guest of the program. She gave a valuable speech on **Women Empowerment.** 

'Savitribai Phule Birth Anniversary' was celebrated on 3<sup>rd</sup> January 2022. Dr. S. R. Jadhav (Head, Department of Marathi) was delivered a short speech on the outstanding work of Savitribai Phule, who was the first teacher of the Girls school started in Pune by Mahatma Phule. Savitribai Phule faced many problems, but she did her work with great devotion & determination. All the ladies teaching, non-teaching staff and 80 students were present for this anniversary.