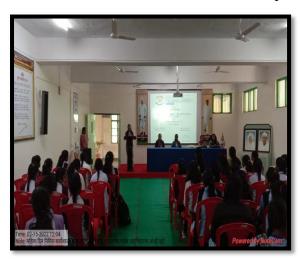

A One-Day workshop on 'Women Empowerment through Social Counselling' was conducted on 15<sup>th</sup> February 2022. Chief Guest of the workshop Prof. M. V. Chavan and Prof. A.G. Gaikar were gives a speech on women empowerment. 105 girl's student actively participated in this workshop.