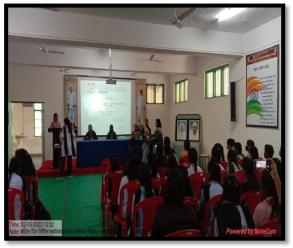

On 29<sup>th</sup> December 2021 'Smriti Vyakhnyanmala' was organized by the Department of Marathi. Dr. Gumfa Kokate Principal, Arts Commerce College, Belapur was the chief guest of the program. She gave a valuable speech on **Women Empowerment.** 

'Savitribai Phule Birth Anniversary' was celebrated on 3<sup>rd</sup> January 2022. Dr. S. R. Jadhav (Head, Department of Marathi) was delivered a short speech on the outstanding work of Savitribai Phule, who was the first teacher of the Girls school started in Pune by Mahatma Phule. Savitribai Phule faced many problems, but she did her work with great devotion & determination. All the ladies teaching, non-teaching staff and 80 students were present for this anniversary.