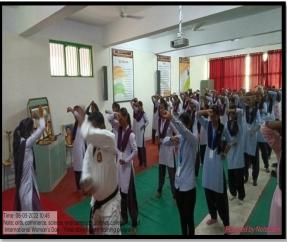

In our college Women Empowerment Cell was organized 'One Day Yoga Training Programme' on dated 9th May 2022 for the girl's student. The Yoga trainer Mr. Yash Nagre & Mr. Ritesh Nagare has given Yoga training to the girls as well as aware about importance of Yoga for physical fitness. 72 girl's students was actively participated for this training Programme.