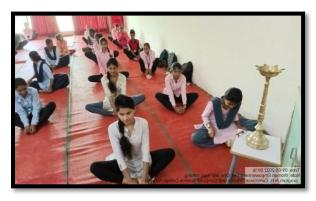

In our college Women Empowerment Cell was organized 'One Day Yoga Training Programme' on dated 9th May 2022 for the girl's student. The Yoga trainer Mr. Yash Nagre & Mr. Ritesh Nagare has given Yoga training to the girls as well as aware about importance of Yoga for physical fitness. 72 girl's students was actively participated for this training Programme.