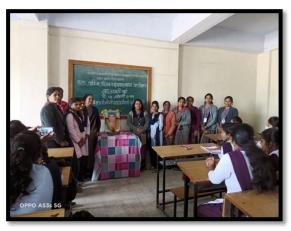

#### WOMEN EMPOWERMENT CELL ANNUAL REPORT 2021-22

In the academic year 2021-22, various programs was organized by the Women Empowerment Cell. The Women Empowerment Cell Committee organized online webinar on "Nutrition and Health of Indian Women' on dated 13<sup>th</sup> October 2021. Dr. Kanchan Deshmukh (Women's College Of Home Science and BCA, Loni.) was the Chief Guest of the webinar.

# Title of the Activity: Webinar on 'Nutrition and Health of Indian Women'

• Date: 13<sup>th</sup> October, 2021

• Venue: Online - Google Meet

• Number of students participated- 120

**Chief Guests:** Dr. Kanchan Deshmukh (Women's College of Home Science and BCA PKVM Campus, Loni.)

In the academic year 2021-22, the Women Empowerment Cell Committee organised webinar on 13<sup>th</sup> October, 2021. Dr. Kanchan Deshmukh was the chief guest for this webinar. In her speech, she talked on **Nutrition and Health of Indian Women. 120 girl's student actively participated in this webinar.** 