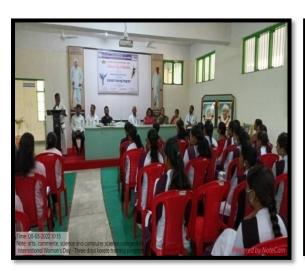

On occasion of International Women's Day, three days karate training was given to the girl's students and staff by the karate trainer Mr. Ravindra Bangaiyya. He also guided to the girls about need of karate training for safety.