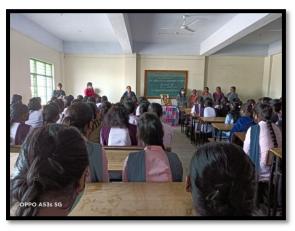

A One-Day workshop on 'Women Empowerment through Social Counselling' was conducted on 15<sup>th</sup> February 2022. Chief Guest of the workshop Prof. M. V. Chavan and Prof. A.G. Gaikar were gives a speech on women empowerment. 105 girl's student actively participated in this workshop.