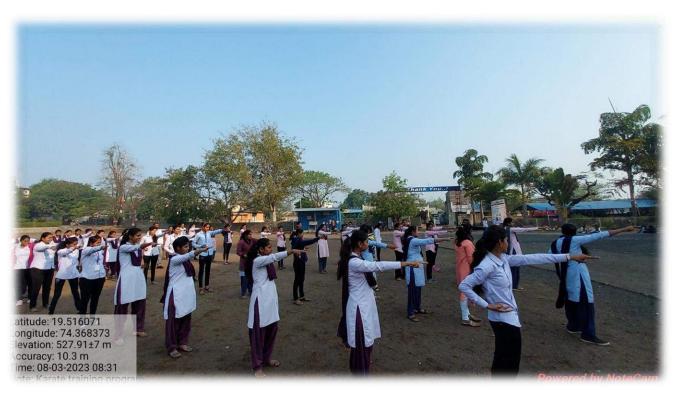

On 8<sup>th</sup> March was celebrated as International Women's Day On this occasion Hon'ble Sau. Shalinitai Vikhe Patil (Former President, Jilha Parishad, Ahmednagar) gave talk on entrepreneurship. She talked about women entrepreneurship which is necessary to initiate the process of economic development and she talked on women's should prove themselves by developing their attributes. Second speaker Dr. Sarika S. Rohamare offered expert talk on Gender equality. Karate training programme were Conducted our college. Trainer Mr. Bangiyya took great effort to teach karate to girls students. Music Chair, Lemon Spoon, Talyat- Malyat games were also organized by the committee and there was active participation of the girls and ladies staff.