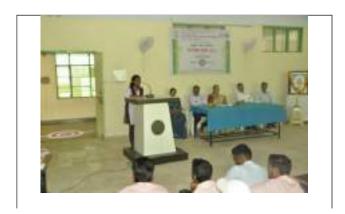

On 8<sup>th</sup> March was celebrated as International Women's Day On this occasion Hon'ble Sau. Shalinitai Vikhe Patil (Former President, Jilha Parishad, Ahmednagar) gave talk on entrepreneurship. She talked about women entrepreneurship which is necessary to initiate the process of economic development and she talked on women's should prove themselves by developing their attributes. Second speaker Dr. Sarika S. Rohamare offered expert talk on Gender equality. Karate training programme were Conducted our college. Trainer Mr. Bangiyya took great effort to teach karate to girls students. Music Chair, Lemon Spoon, Talyat- Malyat games were also organized by the committee and there was active participation of the girls and ladies staff.