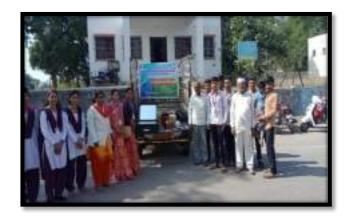

#### Title of Activity- Inauguration function of woman empowerment cell

Date: - 14/10/2022

**Venue: - Seminar Hall** 

**Activity Experience: - 1. Number of Girls Students Participated- 140** 

Chief Guest: - Dr. Anushri Dube

(Principal, Women's college of Home science and BCA Loni)

Woman Empowerment Cell organized Inauguration function of woman empowerment cell dated on 14/10/2022. Dr. Anushri Dube Principal, Women's college of Home science and BCA Loni was the chief guest of the program. She talked on Girl mental Health and Hygiene.

# Inauguration Function of Women Empowerment Cell