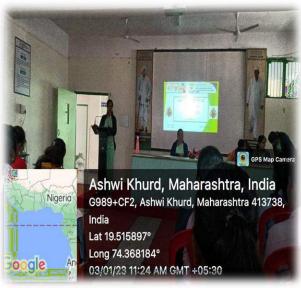

#### Title of Activity- Inauguration function of woman empowerment cell

Date: - 14/10/2022

**Venue: - Seminar Hall** 

**Activity Experience: - 1. Number of Girls Students Participated- 140** 

Chief Guest: - Dr. Anushri Dube

(Principal, Women's college of Home science and BCA Loni)

Woman Empowerment Cell organized Inauguration function of woman empowerment cell dated on 14/10/2022. Dr. Anushri Dube Principal, Women's college of Home science and BCA Loni was the chief guest of the program. She talked on Girl mental Health and Hygiene.

# Inauguration Function of Women Empowerment Cell