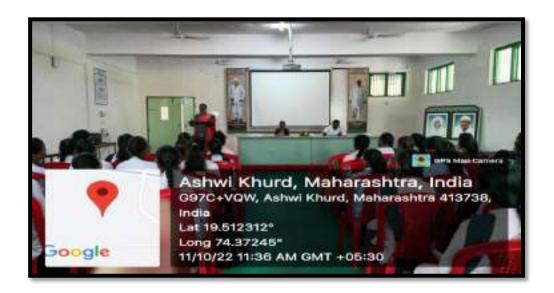

#### Title of Activity- Inauguration function of woman empowerment cell

Date: - 14/10/2022

**Venue: - Seminar Hall** 

**Activity Experience: - 1. Number of Girls Students Participated- 140** 

Chief Guest: - Dr. Anushri Dube

(Principal, Women's college of Home science and BCA Loni)

Woman Empowerment Cell organized Inauguration function of woman empowerment cell dated on 14/10/2022. Dr. Anushri Dube Principal, Women's college of Home science and BCA Loni was the chief guest of the program. She talked on Girl mental Health and Hygiene.