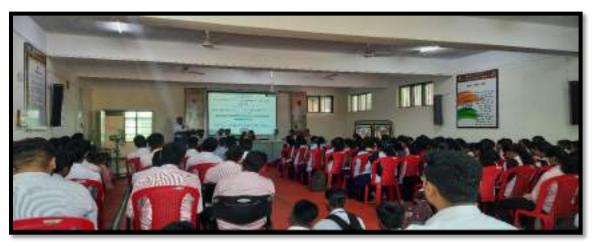

#### Title of Activity- Inauguration function of woman empowerment cell

Date: - 14/10/2022

**Venue: - Seminar Hall** 

**Activity Experience: - 1. Number of Girls Students Participated- 140** 

Chief Guest: - Dr. Anushri Dube

(Principal, Women's college of Home science and BCA Loni)

Woman Empowerment Cell organized Inauguration function of woman empowerment cell dated on 14/10/2022. Dr. Anushri Dube Principal, Women's college of Home science and BCA Loni was the chief guest of the program. She talked on Girl mental Health and Hygiene.

Hon. Campus Director Dr. R. A. Pawar, Principal Mr. D. D. Dabhade, and students were present on this occasion. Women empowerment cell Chairman Ms. Khaladkar P. N, Member Ms. Tambe D. D. Ms. Shinde V. S and all ladies staff took great effort to conduct programme smoothly.