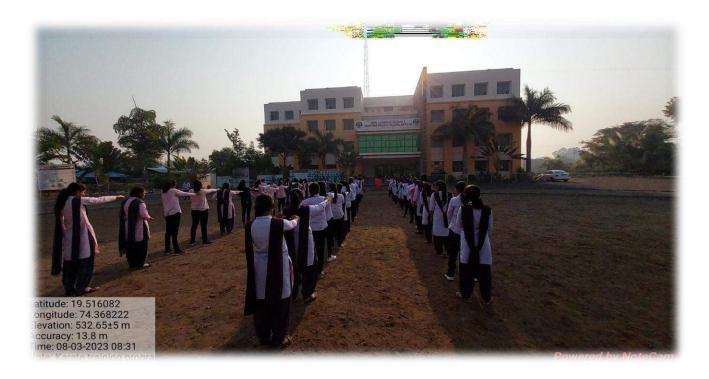

On 8<sup>th</sup> March was celebrated as International Women's Day On this occasion Hon'ble Sau. Shalinitai Vikhe Patil (Former President, Jilha Parishad, Ahmednagar) gave talk on entrepreneurship. She talked about women entrepreneurship which is necessary to initiate the process of economic development and she talked on women's should prove themselves by developing their attributes. Second speaker Dr. Sarika S. Rohamare offered expert talk on Gender equality. Karate training programme were Conducted our college. Trainer Mr. Bangiyya took great effort to teach karate to girls students. Music Chair, Lemon Spoon, Talyat- Malyat games were also organized by the committee and there was active participation of the girls and ladies staff.