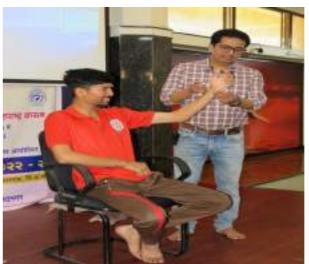

#### **Title of Activity: - Hemoglobin Check-up Camp**

Date: - 24/09/2022

Venue: - Seminar Hall

**Activity Experience:-**

- 1. Number of Girls Students Participated- 80
- 2. Number of teachers Participated- 10

**Chief Guest: -**

- 1. Dr. Manasi Madane
- 2. Ms. Sonali Gholap, Mayuri Gite, Amol Gadekar (Lab Technician Pravara Medical Trust Ashvi kd)

Woman Empowerment Cell and NSS Unit, cordially organized a Special camp of Haemoglobin Check-up dated on 24/09/2022. The blood sample was sent to lab for analysis. Then students returned to their usual activities. On this occasion Dr. Manasi Madane informed the students that 10.0 - 12.0 grams per deciliter is the normal range of Haemoglobin.

Hon. Campus Director Dr. R. A. Pawar, Principal Mr. D. D. Dabhade, NSS programme officer Mr. Shinde A. B, teaching Staff and students were present on this occasion. Women empowerment cell Chairman Ms. Khaladkar P. N, Member Ms. Tambe D. D. Ms. Shinde V. S and all ladies staff took great effort to conduct programme smoothly.