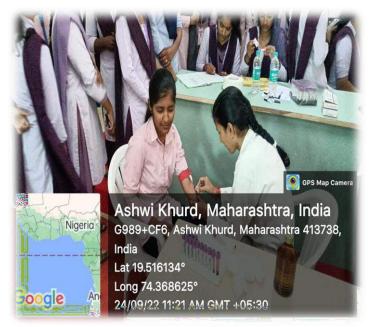

#### **Title of Activity: - Hemoglobin Check-up Camp**

Date: - 24/09/2022

Venue: - Seminar Hall

**Activity Experience:-**

- 1. Number of Girls Students Participated- 80
- 2. Number of teachers Participated- 10

**Chief Guest: -**

- 1. Dr. Manasi Madane
- 2. Ms. Sonali Gholap, Mayuri Gite, Amol Gadekar (Lab Technician Pravara Medical Trust Ashvi kd)

Woman Empowerment Cell and NSS Unit, cordially organized a Special camp of Haemoglobin Check-up dated on 24/09/2022. The blood sample was sent to lab for analysis. Then students returned to their usual activities. On this occasion Dr. Manasi Madane informed the students that 10.0 - 12.0 grams per deciliter is the normal range of Haemoglobin.

Hon. Campus Director Dr. R. A. Pawar, Principal Mr. D. D. Dabhade, NSS programme officer Mr. Shinde A. B, teaching Staff and students were present on this occasion. Women empowerment cell Chairman Ms. Khaladkar P. N, Member Ms. Tambe D. D. Ms. Shinde V. S and all ladies staff took great effort to conduct programme smoothly.

#### **Snapshots of Activity**

Haemoglobin Check-up Camp