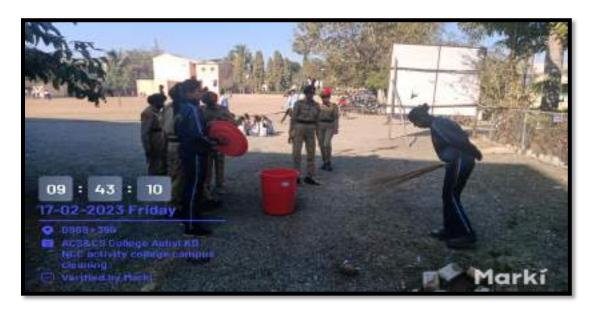

#### **Title of Activity: - Hemoglobin Check-up Camp**

Date: - 24/09/2022

Venue: - Seminar Hall

**Activity Experience:-**

- 1. Number of Girls Students Participated- 80
- 2. Number of teachers Participated- 10

**Chief Guest: -**

- 1. Dr. Manasi Madane
- 2. Ms. Sonali Gholap, Mayuri Gite, Amol Gadekar (Lab Technician Pravara Medical Trust Ashvi kd)

Woman Empowerment Cell and NSS Unit, cordially organized a Special camp of Haemoglobin Check-up dated on 24/09/2022. The blood sample was sent to lab for analysis. Then students returned to their usual activities. On this occasion Dr. Manasi Madane informed the students that 10.0 - 12.0 grams per deciliter is the normal range of Haemoglobin.

Hon. Campus Director Dr. R. A. Pawar, Principal Mr. D. D. Dabhade, NSS programme officer Mr. Shinde A. B, teaching Staff and students were present on this occasion. Women empowerment cell Chairman Ms. Khaladkar P. N, Member Ms. Tambe D. D. Ms. Shinde V. S and all ladies staff took great effort to conduct programme smoothly.

#### **Snapshots of Activity**

Haemoglobin Check-up Camp