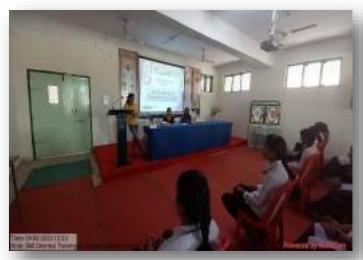

#### Title of Activity- Inauguration function of woman empowerment cell

Date: - 14/10/2022

**Venue: - Seminar Hall** 

**Activity Experience: - 1. Number of Girls Students Participated- 140** 

Chief Guest: - Dr. Anushri Dube

(Principal, Women's college of Home science and BCA Loni)

Woman Empowerment Cell organized Inauguration function of woman empowerment cell dated on 14/10/2022. Dr. Anushri Dube Principal, Women's college of Home science and BCA Loni was the chief guest of the program. She talked on Girl mental Health and Hygiene.

# Inauguration Function of Women Empowerment Cell