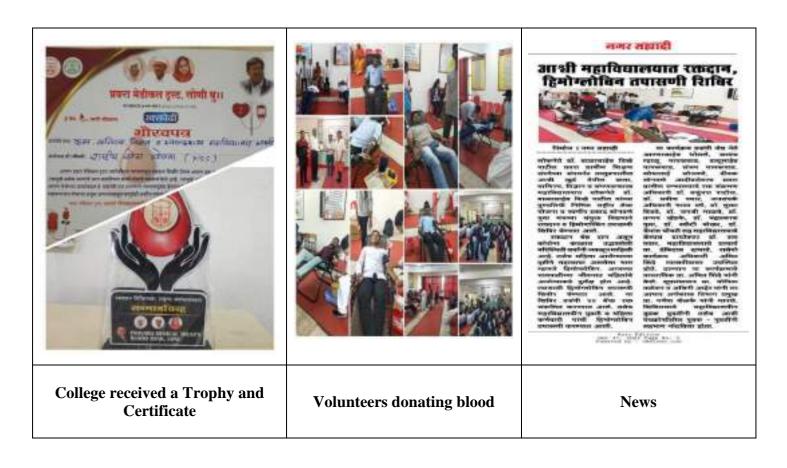

#### **Title of Activity: - Hemoglobin Check-up Camp**

Date: - 24/09/2022

Venue: - Seminar Hall

**Activity Experience:-**

- 1. Number of Girls Students Participated- 80
- 2. Number of teachers Participated- 10

**Chief Guest: -**

- 1. Dr. Manasi Madane
- 2. Ms. Sonali Gholap, Mayuri Gite, Amol Gadekar (Lab Technician Pravara Medical Trust Ashvi kd)

Woman Empowerment Cell and NSS Unit, cordially organized a Special camp of Haemoglobin Check-up dated on 24/09/2022. The blood sample was sent to lab for analysis. Then students returned to their usual activities. On this occasion Dr. Manasi Madane informed the students that 10.0 - 12.0 grams per deciliter is the normal range of Haemoglobin.

#### **Snapshots of Activity**

Haemoglobin Check-up Camp