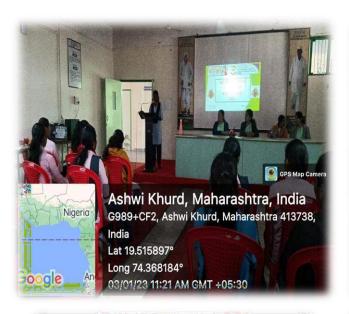

#### Title of Activity- Inauguration function of woman empowerment cell

Date: - 14/10/2022

**Venue: - Seminar Hall** 

**Activity Experience: - 1. Number of Girls Students Participated- 140** 

Chief Guest: - Dr. Anushri Dube

(Principal, Women's college of Home science and BCA Loni)

Woman Empowerment Cell organized Inauguration function of woman empowerment cell dated on 14/10/2022. Dr. Anushri Dube Principal, Women's college of Home science and BCA Loni was the chief guest of the program. She talked on Girl mental Health and Hygiene.

# Inauguration Function of Women Empowerment Cell