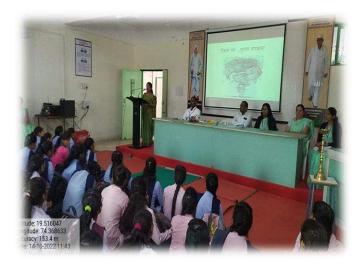

#### Title of Activity- Inauguration function of woman empowerment cell

Date: - 14/10/2022

**Venue: - Seminar Hall** 

**Activity Experience: - 1. Number of Girls Students Participated- 140** 

Chief Guest: - Dr. Anushri Dube

(Principal, Women's college of Home science and BCA Loni)

Woman Empowerment Cell organized Inauguration function of woman empowerment cell dated on 14/10/2022. Dr. Anushri Dube Principal, Women's college of Home science and BCA Loni was the chief guest of the program. She talked on Girl mental Health and Hygiene.