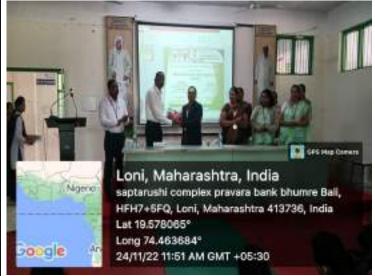

On 24<sup>th</sup> Nov. Woman Empowerment Cell organized Girls Councelling about Health and Hygiene. On this occasion Mrs. Rupali K. Londhe (Project Director, Janseva Foundation, Loni) was present as the chief guest of the program and Mrs. Vaishali Bajare (Counseller, Janseva Foundation Loni) was the Speaker of the program. She talked with girl's students about Health and Hygiene.