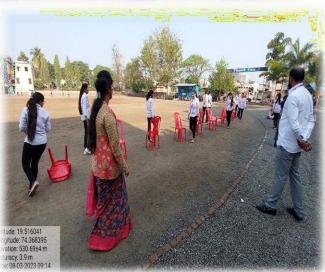

#### Title of Activity- Inauguration function of woman empowerment cell

Date: - 14/10/2022

**Venue: - Seminar Hall** 

**Activity Experience: - 1. Number of Girls Students Participated- 140** 

Chief Guest: - Dr. Anushri Dube

(Principal, Women's college of Home science and BCA Loni)

Woman Empowerment Cell organized Inauguration function of woman empowerment cell dated on 14/10/2022. Dr. Anushri Dube Principal, Women's college of Home science and BCA Loni was the chief guest of the program. She talked on Girl mental Health and Hygiene.

# Inauguration Function of Women Empowerment Cell