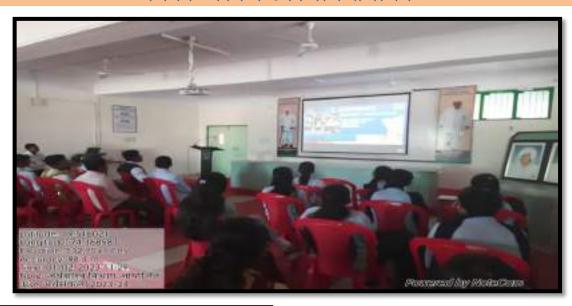

#### **Title of Activity: - Hemoglobin Check-up Camp**

Date: - 24/09/2022

Venue: - Seminar Hall

**Activity Experience:-**

- 1. Number of Girls Students Participated- 80
- 2. Number of teachers Participated- 10

**Chief Guest: -**

- 1. Dr. Manasi Madane
- 2. Ms. Sonali Gholap, Mayuri Gite, Amol Gadekar (Lab Technician Pravara Medical Trust Ashvi kd)

Woman Empowerment Cell and NSS Unit, cordially organized a Special camp of Haemoglobin Check-up dated on 24/09/2022. The blood sample was sent to lab for analysis. Then students returned to their usual activities. On this occasion Dr. Manasi Madane informed the students that 10.0 - 12.0 grams per deciliter is the normal range of Haemoglobin.

#### **Snapshots of Activity**

Haemoglobin Check-up Camp