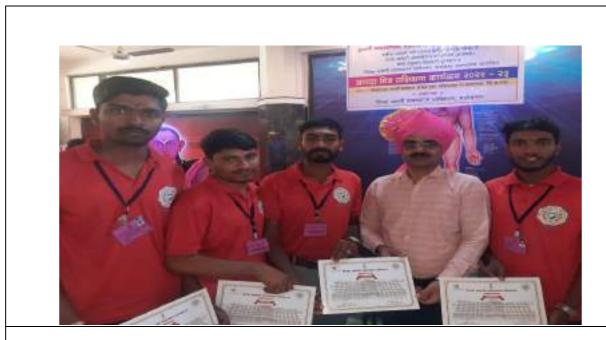

#### **Title of Activity: - Hemoglobin Check-up Camp**

Date: - 24/09/2022

Venue: - Seminar Hall

**Activity Experience:-**

- 1. Number of Girls Students Participated- 80
- 2. Number of teachers Participated- 10

**Chief Guest: -**

- 1. Dr. Manasi Madane
- 2. Ms. Sonali Gholap, Mayuri Gite, Amol Gadekar (Lab Technician Pravara Medical Trust Ashvi kd)

Woman Empowerment Cell and NSS Unit, cordially organized a Special camp of Haemoglobin Check-up dated on 24/09/2022. The blood sample was sent to lab for analysis. Then students returned to their usual activities. On this occasion Dr. Manasi Madane informed the students that 10.0 - 12.0 grams per deciliter is the normal range of Haemoglobin.

Hon. Campus Director Dr. R. A. Pawar, Principal Mr. D. D. Dabhade, NSS programme officer Mr. Shinde A. B, teaching Staff and students were present on this occasion. Women empowerment cell Chairman Ms. Khaladkar P. N, Member Ms. Tambe D. D. Ms. Shinde V. S and all ladies staff took great effort to conduct programme smoothly.