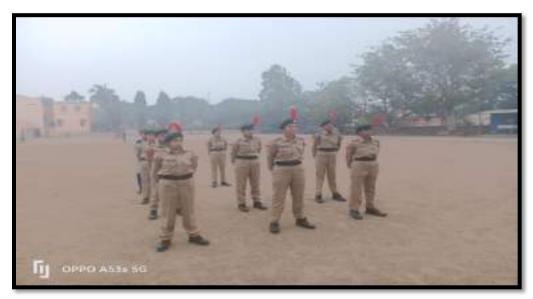

#### **Title of Activity: - Hemoglobin Check-up Camp**

Date: - 24/09/2022

Venue: - Seminar Hall

**Activity Experience:-**

- 1. Number of Girls Students Participated- 80
- 2. Number of teachers Participated- 10

**Chief Guest: -**

- 1. Dr. Manasi Madane
- 2. Ms. Sonali Gholap, Mayuri Gite, Amol Gadekar (Lab Technician Pravara Medical Trust Ashvi kd)

Woman Empowerment Cell and NSS Unit, cordially organized a Special camp of Haemoglobin Check-up dated on 24/09/2022. The blood sample was sent to lab for analysis. Then students returned to their usual activities. On this occasion Dr. Manasi Madane informed the students that 10.0 - 12.0 grams per deciliter is the normal range of Haemoglobin.

#### **Snapshots of Activity**

Haemoglobin Check-up Camp