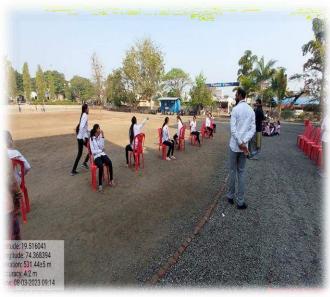

#### Title of Activity- Inauguration function of woman empowerment cell

Date: - 14/10/2022

**Venue: - Seminar Hall** 

**Activity Experience: - 1. Number of Girls Students Participated- 140** 

Chief Guest: - Dr. Anushri Dube

(Principal, Women's college of Home science and BCA Loni)

Woman Empowerment Cell organized Inauguration function of woman empowerment cell dated on 14/10/2022. Dr. Anushri Dube Principal, Women's college of Home science and BCA Loni was the chief guest of the program. She talked on Girl mental Health and Hygiene.

# Inauguration Function of Women Empowerment Cell