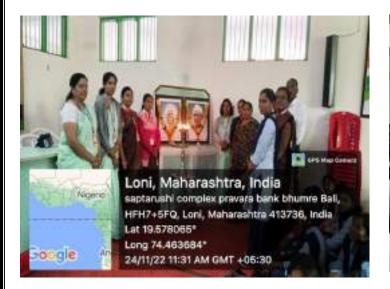

On 24<sup>th</sup> Nov. Woman Empowerment Cell organized Girls Councelling about Health and Hygiene. On this occasion Mrs. Rupali K. Londhe (Project Director, Janseva Foundation, Loni) was present as the chief guest of the program and Mrs. Vaishali Bajare (Counseller, Janseva Foundation Loni) was the Speaker of the program. She talked with girl's students about Health and Hygiene.