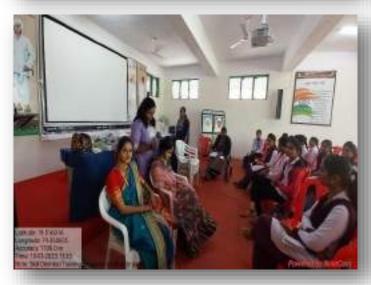

On 14<sup>th</sup> Oct. Inaugural function of women empowerment cell organized in the institute. Dr. Anushri Dube Principal, Women's college of Home science and BCA Loni was the chief guest of the program. She talked on Girl mental Health and Hygiene. Total 140 participants were present in this programme.

(Principal, Women's college of Home science and BCA Loni)

Woman Empowerment Cell organized Inauguration function of woman empowerment cell dated on 14/10/2022. Dr. Anushri Dube Principal, Women's college of Home science and BCA Loni was the chief guest of the program. She talked on Girl mental Health and Hygiene.