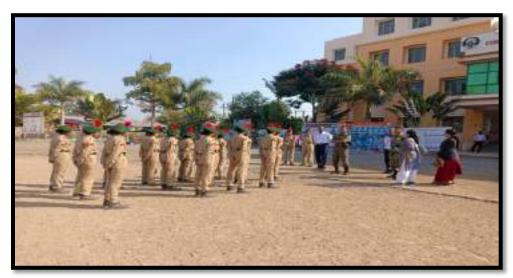

# 3.3.1 – Extension activities are carried out in the neighborhood community, sensitizing students to social issues, for their holistic development, and impact thereof during the year

| Sr. No. | Organizing Committee    | Name of the Activity                                               |
|---------|-------------------------|--------------------------------------------------------------------|
| 1.      | Women Empowerment cell  | Hemoglobin Check up                                                |
| 2.      | 7                       | Inaugural Function                                                 |
| 3.      | 1                       | Girls Counselling about Health and Hygiene                         |
| 4.      | 7                       | Savitribai Phule Birth Anniversary Celebration                     |
| 5.      | 7                       | International Women's Day Celebration -2023                        |
| 6.      |                         | Skill Oriented Training Programme on Beautician and Make-up Course |
| 7.      | National Service Scheme | Tree Plantation                                                    |
| 8.      |                         | Participation in Pre RD Parade Camp                                |
| 9.      |                         | Hemoglobin Checkup Camp                                            |
| 10.     |                         | Clean India Movement                                               |
| 11.     |                         | Unity Day                                                          |
| 12.     | ]                       | Constitution Day                                                   |
| 13.     |                         | AIDS Awareness Programme & Red Ribbons Club                        |
| 14.     |                         | Participation in Avhan Camp (State Level)                          |
| 15.     |                         | Blood Donation and Hemoglobin Checkup                              |
| 16.     |                         | Yoga Training Session                                              |
| 17.     |                         | Participatin in Aapda Mitra Camp                                   |
| 18.     |                         | State Level trekking camp (Ratangad)                               |
| 19.     |                         | State Level Vaibhavshali Junnar Paryatan Camp (Junnar)             |
| 20.     |                         | Prerana Camp- 2023                                                 |
| 21.     |                         | Participation In Yuva Sansad (Youth Parliament) -2023              |
| 22.     |                         | Special Winter Camp                                                |
| 23.     | National Cadet Corps    | Independence Day Celebration Program                               |
| 24.     |                         | Guest lecture on Topic: "Carrier in Indian Armed forces"           |
| 25.     |                         | NCC Day Celebration                                                |
| 26.     | 7                       | NCC drill training program                                         |