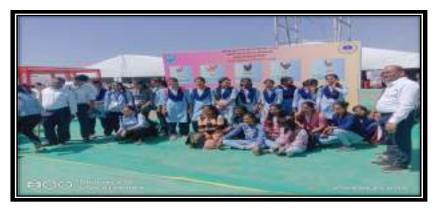

#### Title of Activity- Inauguration function of woman empowerment cell

Date: - 14/10/2022

**Venue: - Seminar Hall** 

**Activity Experience: - 1. Number of Girls Students Participated- 140** 

Chief Guest: - Dr. Anushri Dube

(Principal, Women's college of Home science and BCA Loni)

Woman Empowerment Cell organized Inauguration function of woman empowerment cell dated on 14/10/2022. Dr. Anushri Dube Principal, Women's college of Home science and BCA Loni was the chief guest of the program. She talked on Girl mental Health and Hygiene.

# Inauguration Function of Women Empowerment Cell