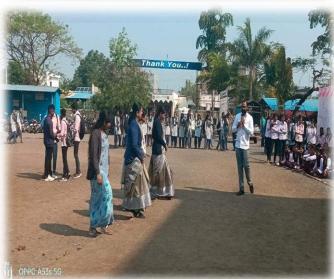

On 8<sup>th</sup> March was celebrated as International Women's Day On this occasion Hon'ble Sau. Shalinitai Vikhe Patil (Former President, Jilha Parishad, Ahmednagar) gave talk on entrepreneurship. She talked about women entrepreneurship which is necessary to initiate the process of economic development and she talked on women's should prove themselves by developing their attributes. Second speaker Dr. Sarika S. Rohamare offered expert talk on Gender equality. Karate training programme were Conducted our college. Trainer Mr. Bangiyya took great effort to teach karate to girls students. Music Chair, Lemon Spoon, Talyat- Malyat games were also organized by the committee and there was active participation of the girls and ladies staff.