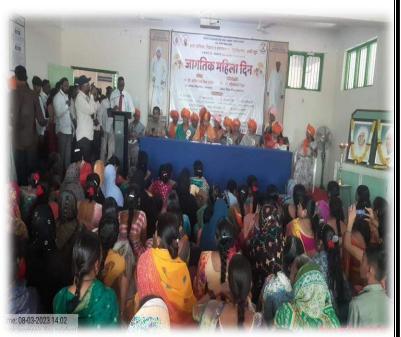

On 8<sup>th</sup> March was celebrated as International Women's Day On this occasion Hon'ble Sau. Shalinitai Vikhe Patil (Former President, Jilha Parishad, Ahmednagar) gave talk on entrepreneurship. She talked about women entrepreneurship which is necessary to initiate the process of economic development and she talked on women's should prove themselves by developing their attributes. Second speaker Dr. Sarika S. Rohamare offered expert talk on Gender equality. Karate training programme were Conducted our college. Trainer Mr. Bangiyya took great effort to teach karate to girls students. Music Chair, Lemon Spoon, Talyat- Malyat games were also organized by the committee and there was active participation of the girls and ladies staff.