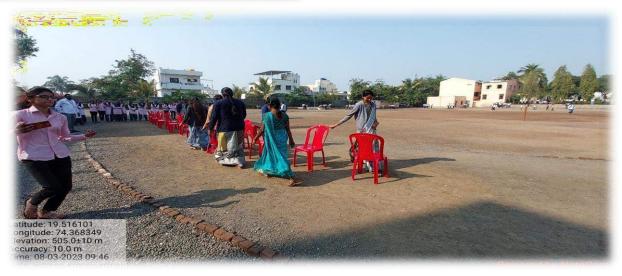

#### **Title of Activity: - Hemoglobin Check-up Camp**

Date: - 24/09/2022

Venue: - Seminar Hall

**Activity Experience:-**

- 1. Number of Girls Students Participated- 80
- 2. Number of teachers Participated- 10

**Chief Guest: -**

- 1. Dr. Manasi Madane
- 2. Ms. Sonali Gholap, Mayuri Gite, Amol Gadekar (Lab Technician Pravara Medical Trust Ashvi kd)

Woman Empowerment Cell and NSS Unit, cordially organized a Special camp of Haemoglobin Check-up dated on 24/09/2022. The blood sample was sent to lab for analysis. Then students returned to their usual activities. On this occasion Dr. Manasi Madane informed the students that 10.0 - 12.0 grams per deciliter is the normal range of Haemoglobin.

#### **Snapshots of Activity**

Haemoglobin Check-up Camp