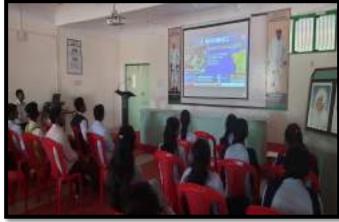

#### **Title of Activity: - Hemoglobin Check-up Camp**

Date: - 24/09/2022

Venue: - Seminar Hall

**Activity Experience:-**

- 1. Number of Girls Students Participated- 80
- 2. Number of teachers Participated- 10

**Chief Guest: -**

- 1. Dr. Manasi Madane
- 2. Ms. Sonali Gholap, Mayuri Gite, Amol Gadekar (Lab Technician Pravara Medical Trust Ashvi kd)

Woman Empowerment Cell and NSS Unit, cordially organized a Special camp of Haemoglobin Check-up dated on 24/09/2022. The blood sample was sent to lab for analysis. Then students returned to their usual activities. On this occasion Dr. Manasi Madane informed the students that 10.0 - 12.0 grams per deciliter is the normal range of Haemoglobin.

#### **Snapshots of Activity**

Haemoglobin Check-up Camp