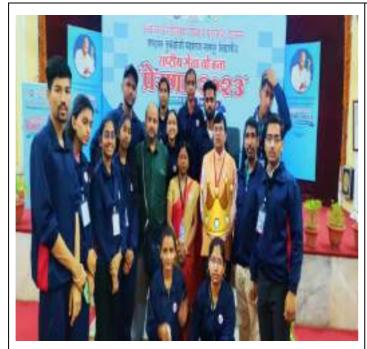

23** (State Level)

Place – Ale (Junnar) Tal. Alephata Dist. Pune

Date - 9th March to 11th March 2023

No. of Participants -02

Samartha Group of Institutions College of Engineering, Ale, organized a special camp to aware students regarding the tourism centers in Pune district, especially near around Junnar , Our two volunteers Jaybhaye Sudesh Laxman & Varpe Amol Sarthak has attended this camp



Name of Activity – **Prerana Camp- 2023 (State Level)** 

Place – Rashtrasanta Tukdoji Maharaj Nagpur University.

Date - 13<sup>th</sup> March to 17<sup>th</sup> March 2023

No. of Participants -01

The Important state level camp of Prerana was held at Rashtrasanta Tukdoji Maharaj Nagpur University, from 13 March to 17 March 2023. Our Volunteer Sangale Saurabh Sachin participated in this camp.





**Vol. Sangale Saurab Sachin (Extreme Left)** 

Inauguration

#### Name of Activity – Yuva Sansad (Youth Parliament) -2023 (State Level)

**Place – Mumbai University** 

Date - 18th April to 19th April 2023

No. of Participants -01

To aware students regarding the working of parliament, Government of Maharashtra organizes Yuva Sansad. This Year NSS volunteer Nagare Sagar Gangaram participated in this camp. Only two volunteers form Ahmednagar district were selected







Vol. Nagare Sagar Gangaram



I card received by the organizers

धाविजीवाई फुले पुणे विद्यापीठ, शब्दीय यंता योजना राज्यस्तरीय अधिमन पुठा संसद स्वयंसेवक यादी दि. १८ व १९ एप्रिल २०२३, मुबई विद्यापीठ, कलीन कॅन्यस, मुबई

|     |