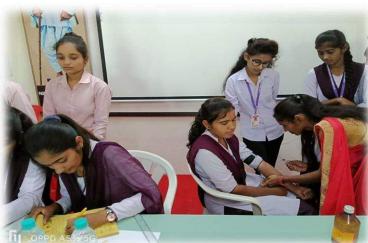

#### **Women Empowerment Cell Annual Report 2022-23**

On 24<sup>th</sup> Sept. Women empowerment cell arranged Special camp of Haemoglobin Checkup. On this occasion Dr. Manasi Madane was present as a chief guest. She talked on importance of normal range of Haemoglobin. This programme was attended by 80 girl students.

**Chief Guest: -**

- 1. Dr. Manasi Madane
- 2. Ms. Sonali Gholap, Mayuri Gite, Amol Gadekar (Lab Technician Pravara Medical Trust Ashvi kd)

Woman Empowerment Cell and NSS Unit, cordially organized a Special camp of Haemoglobin Check-up dated on 24/09/2022. The blood sample was sent to lab for analysis. Then students returned to their usual activities. On this occasion Dr. Manasi Madane informed the students that 10.0 - 12.0 grams per deciliter is the normal range of Haemoglobin.