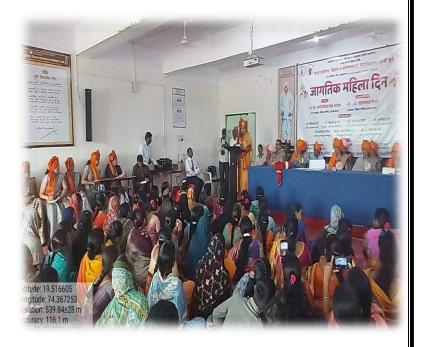

On 8<sup>th</sup> March was celebrated as International Women's Day On this occasion Hon'ble Sau. Shalinitai Vikhe Patil (Former President, Jilha Parishad, Ahmednagar) gave talk on entrepreneurship. She talked about women entrepreneurship which is necessary to initiate the process of economic development and she talked on women's should prove themselves by developing their attributes. Second speaker Dr. Sarika S. Rohamare offered expert talk on Gender equality. Karate training programme were Conducted our college. Trainer Mr. Bangiyya took great effort to teach karate to girls students. Music Chair, Lemon Spoon, Talyat- Malyat games were also organized by the committee and there was active participation of the girls and ladies staff.