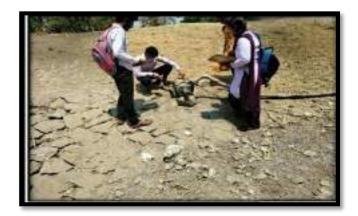

#### **Title of Activity: - Hemoglobin Check-up Camp**

Date: - 24/09/2022

Venue: - Seminar Hall

**Activity Experience:-**

- 1. Number of Girls Students Participated- 80
- 2. Number of teachers Participated- 10

**Chief Guest: -**

- 1. Dr. Manasi Madane
- 2. Ms. Sonali Gholap, Mayuri Gite, Amol Gadekar (Lab Technician Pravara Medical Trust Ashvi kd)

Woman Empowerment Cell and NSS Unit, cordially organized a Special camp of Haemoglobin Check-up dated on 24/09/2022. The blood sample was sent to lab for analysis. Then students returned to their usual activities. On this occasion Dr. Manasi Madane informed the students that 10.0 - 12.0 grams per deciliter is the normal range of Haemoglobin.

#### **Snapshots of Activity**

Haemoglobin Check-up Camp