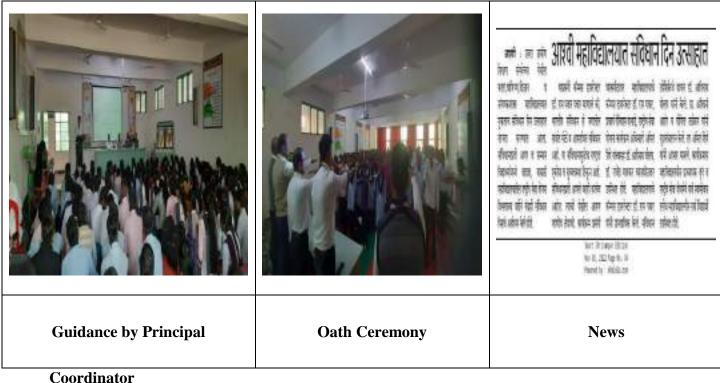

On 14<sup>th</sup> Oct. Inaugural function of women empowerment cell organized in the institute. Dr. Anushri Dube Principal, Women's college of Home science and BCA Loni was the chief guest of the program. She talked on Girl mental Health and Hygiene. Total 140 participants were present in this programme.

#### Title of Activity- Inauguration function of woman empowerment cell

Date: - 14/10/2022

**Venue: - Seminar Hall** 

**Activity Experience: - 1. Number of Girls Students Participated- 140** 

Chief Guest: - Dr. Anushri Dube

(Principal, Women's college of Home science and BCA Loni)

Woman Empowerment Cell organized Inauguration function of woman empowerment cell dated on 14/10/2022. Dr. Anushri Dube Principal, Women's college of Home science and BCA Loni was the chief guest of the program. She talked on Girl mental Health and Hygiene.