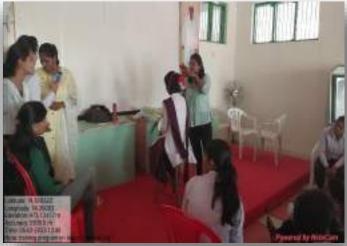

#### **Women Empowerment Cell Annual Report 2022-23**

On 24<sup>th</sup> Sept. Women empowerment cell arranged Special camp of Haemoglobin Checkup. On this occasion Dr. Manasi Madane was present as a chief guest. She talked on importance of normal range of Haemoglobin. This programme was attended by 80 girl students.

**Chief Guest: -**

- 1. Dr. Manasi Madane
- 2. Ms. Sonali Gholap, Mayuri Gite, Amol Gadekar (Lab Technician Pravara Medical Trust Ashvi kd)

Woman Empowerment Cell and NSS Unit, cordially organized a Special camp of Haemoglobin Check-up dated on 24/09/2022. The blood sample was sent to lab for analysis. Then students returned to their usual activities. On this occasion Dr. Manasi Madane informed the students that 10.0 - 12.0 grams per deciliter is the normal range of Haemoglobin.