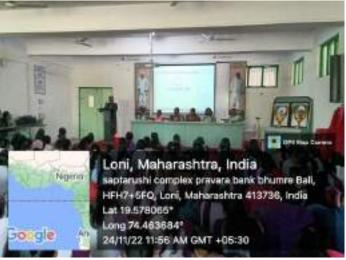

On 8<sup>th</sup> March was celebrated as International Women's Day On this occasion Hon'ble Sau. Shalinitai Vikhe Patil (Former President, Jilha Parishad, Ahmednagar) gave talk on entrepreneurship. She talked about women entrepreneurship which is necessary to initiate the process of economic development and she talked on women's should prove themselves by developing their attributes. Second speaker Dr. Sarika S. Rohamare offered expert talk on Gender equality. Karate training programme were Conducted our college. Trainer Mr. Bangiyya took great effort to teach karate to girls students. Music Chair, Lemon Spoon, Talyat- Malyat games were also organized by the committee and there was active participation of the girls and ladies staff.