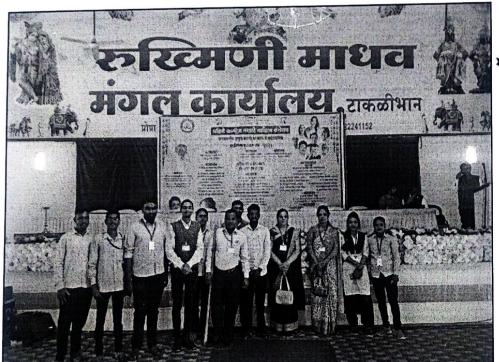

दि.१८ फेब्रुवारी २०२३ रोजी ज्ञानज्योती बहुउद्देशीय संस्था, टाकळीभान यांचे मार्फत आयोजित पहिले मराठी ग्रामीण साहित्य संमेलन घेण्यात आले. या समेलनासाठी भाषा विभागाचे विद्यार्थी उपस्थित होते. विद्यार्थ्यांना या संमेलनाविषयी जवळून माहिती घेता आली तसेच संमेलनासाठी आलेल्या अतिथीची माहिती घेता आली. डॉ. श्रीपाल सबनीस हे संमेलनाचे अध्यक्ष होते, या संमेलनाचे औचित्य साधून राज्यस्तरीय उत्कृष्ट मराठी अध्यापन व साहित्यसेवा कार्यगौरव पुरस्कार देण्यात आले होते. महाविद्यालयाच्या मराठी विभागात कार्यरत मराठी विभाग प्रमुख डॉ. सुवर्णा जाधव व सहाय्यक प्राध्यापक श्री. निलेश पर्वत यांना संस्थेच्या वतीने उत्कृष्ट मराठी अध्यापन कार्यासाठी सन्मानित करण्यात आले. या संमेलनासाठी भाषा विषयाचे २६ विद्यार्थी उपस्थित होते.

## राज्यस्तरीय साहित्य संमेलन व उत्कृष्ट मराठी अध्यापन व साहित्य सेवा अध्यापन पुरस्कार प्रसंगीची क्षणचित्रे

पहिले राज्यस्तरीय मराठी ग्रामीण साहित्य संमेलन व उक्तृष्ट मतरी अध्ययन व साहित्व सेवा कार्ययोग्य पुरस्कात सन-२०२३

en keny digy en graft gran graft gran

ज्ञानज्योती बहुउद्देशीय संस्था, टाकळीभान आयोजित पहिले राज्यस्तरीय मराठी ग्रामीण साहित्य संमेलन प्रसंगी उपस्थित विद्यार्थी व प्राध्यापक

ज्ञानज्योती बहुउद्देशीय संस्था, टाकळीभान आयोजित पहिले राज्यस्तरीय मराठी ग्रामीण साहित्य संमेलन प्रसंगी उत्कृष्ट मराठी अध्यापन पुरस्कार संमेलन अध्यक्षु श्रीपाल