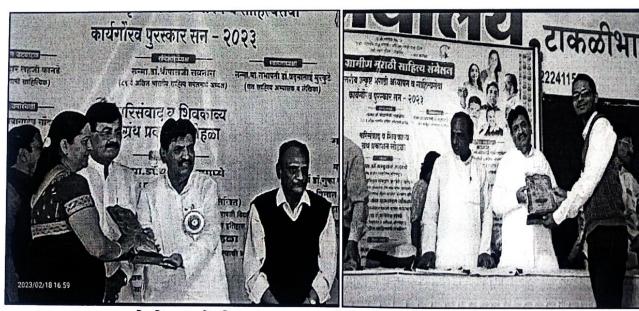

दि.१८ फेब्रुवारी २०२३ रोजी ज्ञानज्योती बहुउद्देशीय संस्था, टाकळीभान यांचे मार्फत आयोजित पहिले मराठी ग्रामीण साहित्य संमेलन घेण्यात आले. या समेलनासाठी भाषा विभागाचे विद्यार्थी उपस्थित होते. विद्यार्थ्यांना या संमेलनाविषयी जवळून माहिती घेता आली तसेच संमेलनासाठी आलेल्या अतिथीची माहिती घेता आली. डॉ. श्रीपाल सबनीस हे संमेलनाचे अध्यक्ष होते, या संमेलनाचे औचित्य साधून राज्यस्तरीय उत्कृष्ट मराठी अध्यापन व साहित्यसेवा कार्यगौरव पुरस्कार देण्यात आले होते. महाविद्यालयाच्या मराठी विभागात कार्यरत मराठी विभाग प्रमुख डॉ. सुवर्णा जाधव व सहाय्यक प्राध्यापक श्री. निलेश पर्वत यांना संस्थेच्या वतीने उत्कृष्ट मराठी अध्यापन कार्यासाठी सन्मानित करण्यात आले. या संमेलनासाठी भाषा विषयाचे २६ विद्यार्थी उपस्थित होते.

## राज्यस्तरीय साहित्य संमेलन व उत्कृष्ट मराठी अध्यापन व साहित्य सेवा अध्यापन पुरस्कार प्रसंगीची क्षणचित्रे

पहिले राज्यस्तरीय मराठी ग्रामीण साहित्य संमेलन व उक्तृष्ट मतरी अध्ययन व साहित्व सेवा कार्ययोग्य पुरस्कात सन-२०२३

en keny digy en graft gran graft gran

ज्ञानज्योती बहुउद्देशीय संस्था, टाकळीभान आयोजित पहिले राज्यस्तरीय मराठी ग्रामीण साहित्य संमेलन प्रसंगी उपस्थित विद्यार्थी व प्राध्यापक

ज्ञानज्योती बहुउद्देशीय संस्था, टाकळीभान आयोजित पहिले राज्यस्तरीय मराठी ग्रामीण साहित्य संमेलन प्रसंगी उत्कृष्ट मराठी अध्यापन पुरस्कार संमेलन अध्यक्षु श्रीपाल