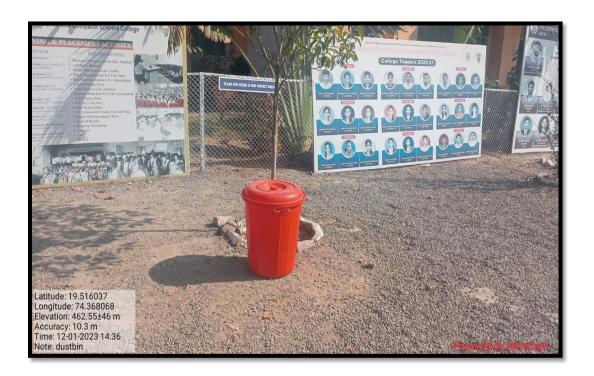

# List of Waste management

| Sr. No. | Waste Management                              |
|---------|-----------------------------------------------|
| 1.      | Re-use of damage benches                      |
| 2.      | Segregation dry waste                         |
| 3.      | Use of Exhaust fan in chemistry<br>Laboratory |
| 4.      | Use of Dustbin                                |
| 5.      | Vermicomposting unit                          |
| 6.      | Rain water harvesting                         |

## Re-use of damage benches of classroom in ground for seating arrangement

**Segregation of Dry Waste** 

Use of exhaust fan in chemistry laboratory

Use of dustbin at necessary places