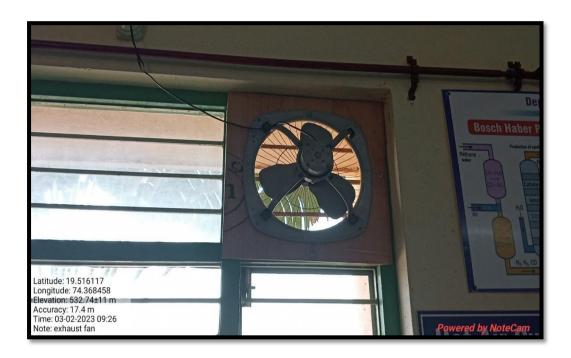

# List of Waste management

| Sr. No. | Waste Management                              |
|---------|-----------------------------------------------|
| 1.      | Re-use of damage benches                      |
| 2.      | Segregation dry waste                         |
| 3.      | Use of Exhaust fan in chemistry<br>Laboratory |
| 4.      | Use of Dustbin                                |
| 5.      | Vermicomposting unit                          |
| 6.      | Rain water harvesting                         |

## Re-use of damage benches of classroom in ground for seating arrangement

**Segregation of Dry Waste** 

Use of exhaust fan in chemistry laboratory

Use of dustbin at necessary places