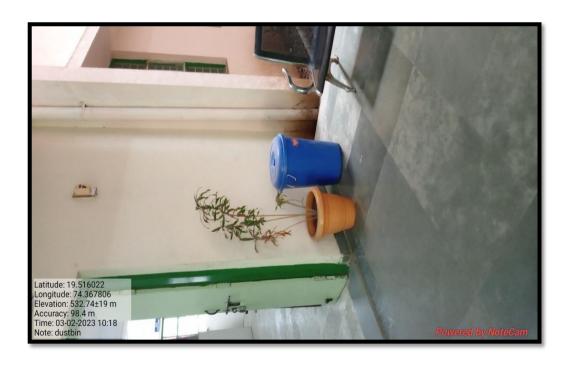

# List of Waste management

| Sr. No. | Waste Management                              |
|---------|-----------------------------------------------|
| 1.      | Re-use of damage benches                      |
| 2.      | Segregation dry waste                         |
| 3.      | Use of Exhaust fan in chemistry<br>Laboratory |
| 4.      | Use of Dustbin                                |
| 5.      | Vermicomposting unit                          |
| 6.      | Rain water harvesting                         |

### Use of dustbin at necessary places

**Vermicomposting Unit** 