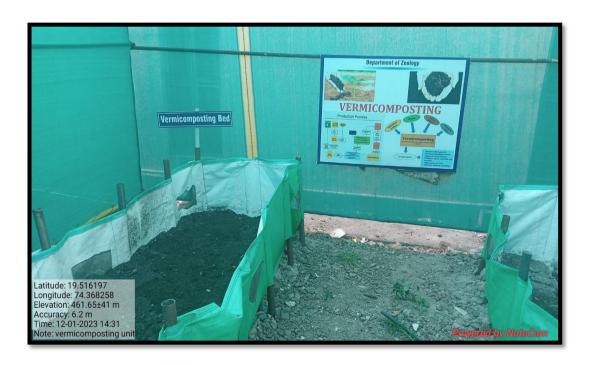

# List of Waste management

| Sr. No. | Waste Management                              |
|---------|-----------------------------------------------|
| 1.      | Re-use of damage benches                      |
| 2.      | Segregation dry waste                         |
| 3.      | Use of Exhaust fan in chemistry<br>Laboratory |
| 4.      | Use of Dustbin                                |
| 5.      | Vermicomposting unit                          |
| 6.      | Rain water harvesting                         |

### Use of dustbin at necessary places

**Vermicomposting Unit** 