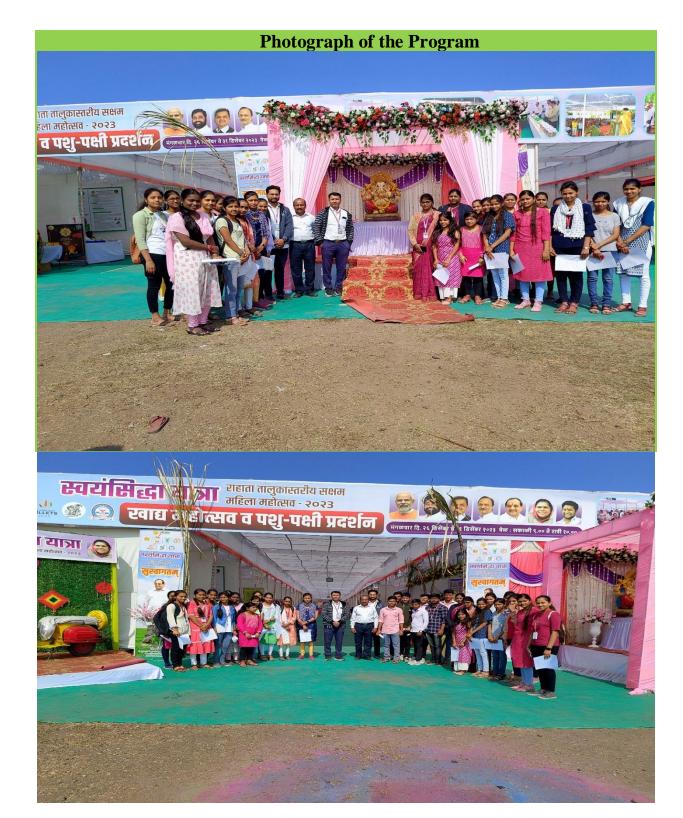

#### Department of Economics Field Visit of at Swayamsiddha Self-Help Group Mahotsava Loni

#### Field visit Report

23-24

(Department of Economics)

• **Date:** 29<sup>th</sup> December 2023

• Venue: Swaysiddha self - help group,

• Number of students participate: 35

Education is multifaceted and cannot be confined to classroom only. Keeping in mind the Department of Economics has arranged a study tour to Swayamsiddha Self-Help Groups. It provides very important information to the students about Self-Help Groups. The financial system very important student's life, the role of money in their life, The need of earning source, the advantages of using the formal financial sector and various options to convert their savings into investments. The objective of this field visit was to create awareness and educate students on access to work in Self-Help Groups. Total 35 Students were present for this study tour. We are thanking to our Campus director Dr. Mahesh Kharde Sir, Principal Mr. Dabhade D. D. and our organization for the permission and availability of traveling for this tour.