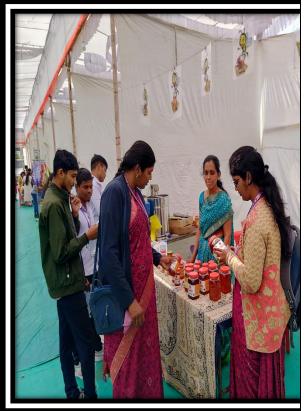

#### Field visit Report

23-24

(Department of Economics)

• **Date:** 29<sup>th</sup> December 2023

• Venue: Swaysiddha self - help group,

• Number of students participate: 35

Education is multifaceted and cannot be confined to classroom only. Keeping in mind the Department of Economics has arranged a study tour to Swayamsiddha Self-Help Groups. It provides very important information to the students about Self-Help Groups. The financial system very important student's life, the role of money in their life, The need of earning source, the advantages of using the formal financial sector and various options to convert their savings into investments. The objective of this field visit was to create awareness and educate students on access to work in Self-Help Groups. Total 35 Students were present for this study tour. We are thanking to our Campus director Dr. Mahesh Kharde Sir, Principal Mr. Dabhade D. D. and our organization for the permission and availability of traveling for this tour.

During the field visit, the students got information about various self-help groups and what methods were used to produce the goods in the production system How raw materials are available, how to do business, how to make profit, etc., how to advertise, how to acquire marketing skills, how to buy and sell, how much profit is made, etc.Participated Successfully 56 Student Participated For this field visit Prof. Dr. A.R. Gholap Sir Prof. Nitu Mandhare all cooperated with the field visit was successfully completed.