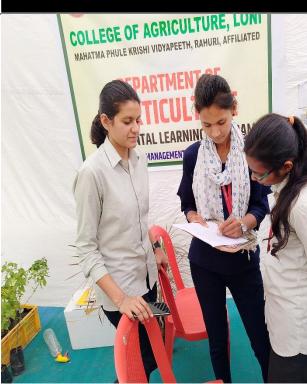

# Experiential learning through Field Visit Academic Year 2023-24

| Sr.No. | Faculty  | Department       | Class                    | Field/Industrial Visit Place                                                              | Date                                             |
|--------|----------|------------------|--------------------------|-------------------------------------------------------------------------------------------|--------------------------------------------------|
| 1.     | Arts     | All Departments  | S.Y.B.A &<br>T.Y.B.A     | State level literary Meet,<br>Ahmednagar Historical<br>Vastu Museum and Coin<br>Gallery   | 08 <sup>th</sup> Oct. 2023                       |
| 2.     | Arts     | Economics        | T.Y.B.A                  | Swayansiddha Self-help<br>Groups Mahotsav, Loni                                           | 29 <sup>th</sup> Dec. 2023                       |
| 3.     | Arts     | Geography        | F.Y/S.Y.B.A &<br>T.Y.B.A | Doodheswar Gad<br>Nimgaonjali                                                             | 07 <sup>th</sup> Feb. 2024                       |
| 4.     | Commerce | Commerce         | T.Y.B.Com.               | Swayansiddha Self-help<br>Groups Mahotsav, Loni                                           | 28 <sup>th</sup> Dec. 2023                       |
| 5.     | Science  | Chemistry        | T.Y.B.Sc. &<br>M.Sc.     | Padmshri Dr. Vitthalrao<br>Vikhe Patil Cooperative<br>Sugar Industry Ltd.<br>Pravaranagar | 28 <sup>th</sup> Dec. 2023                       |
| 6.     | Science  | Chemistry        | B.Sc. & M.Sc.            | Diveagar- Mahableswar                                                                     | 24 <sup>th</sup> & 25 <sup>th</sup><br>Feb. 2024 |
| 7.     | Science  | Botany & Zoology | S.Y.B.Sc                 | Vani-Saputara                                                                             | 13 <sup>th</sup> March<br>2024                   |

#### 23-24

(Department of Marathi, Hindi, English, Economics and History)

- Date: 08th October
- Venue: Field visit to 15<sup>th</sup> state level literary Meet, Historical Vastu Museum and Coin Gallery
- Number of students participated: 61

#### Introduction:

On 08<sup>th</sup> October 2023, 61 students with 06 teaching staff of Marathi, Hindi, English, Economics and History visited to 15<sup>th</sup> State Level Literary Meet at Na. Dho. Mahanore Sahitya Nagari, Gangadhar Shastri Gune Medical College, Wishram Bag, Maliwada, Ahemednagar, Mirikar Historical Vastu Museum Ahemednagar and Chand Bibi Mahal, Ahemednagr. We arrived at 9.00 o clock to visit literary meet. After the registration process we have attended Poet Meet up to 11.00 a.m. then a Seminar on "The Importance of Social Movement for Social Development" till 12.30. For half an hour students and teachers visited different book stalls of different publication. Then we did some technical formalities and leave that place after lunch. At 2.00 p..m. we arrived to Mirikar Historical Vastu Museum and Coin gallery, where Mr. Avad guided us about the historical things and Coin gallery collected in that museum. At the Museum we spent 1 and half hour and then moved to the historical place Chand Bebi Mahal at 3.30 and reached the place at 4.00 P.m. Mr. Anap S.A. Head of History Dept. of our college explained students about the historical building.