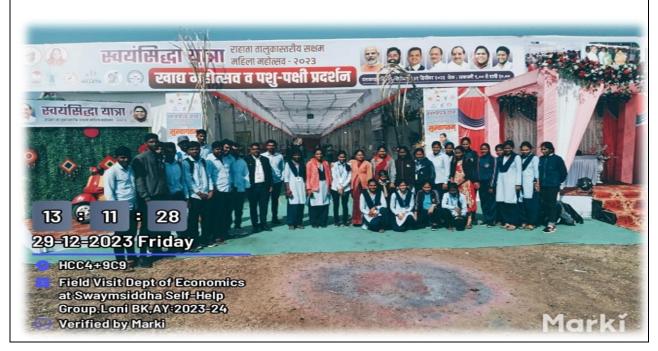

#### Field visit Report

23-24

(Department of Economics)

• **Date:** 29<sup>th</sup> December 2023

• Venue: Swaysiddha self - help group,

• Number of students participate: 35

Education is multifaceted and cannot be confined to classroom only. Keeping in mind the Department of Economics has arranged a study tour to Swayamsiddha Self-Help Groups. It provides very important information to the students about Self-Help Groups. The financial system very important student's life, the role of money in their life, The need of earning source, the advantages of using the formal financial sector and various options to convert their savings into investments. The objective of this field visit was to create awareness and educate students on access to work in Self-Help Groups. Total 35 Students were present for this study tour. We are thanking to our Campus director Dr. Mahesh Kharde Sir, Principal Mr. Dabhade D. D. and our organization for the permission and availability of traveling for this tour.

#### Department of Economics Field Visit of at Swayamsiddha Self-Help Group Mahotsava Loni