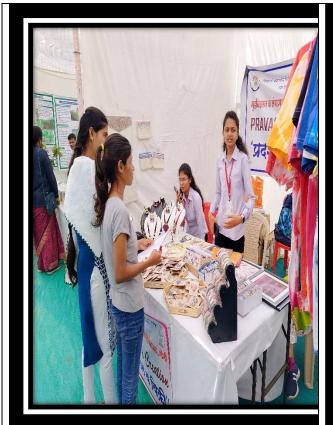

#### Field visit Report

23-24

(Department of Economics)

• **Date:** 29<sup>th</sup> December 2023

• Venue: Swaysiddha self - help group,

• Number of students participate: 35

Education is multifaceted and cannot be confined to classroom only. Keeping in mind the Department of Economics has arranged a study tour to Swayamsiddha Self-Help Groups. It provides very important information to the students about Self-Help Groups. The financial system very important student's life, the role of money in their life, The need of earning source, the advantages of using the formal financial sector and various options to convert their savings into investments. The objective of this field visit was to create awareness and educate students on access to work in Self-Help Groups. Total 35 Students were present for this study tour. We are thanking to our Campus director Dr. Mahesh Kharde Sir, Principal Mr. Dabhade D. D. and our organization for the permission and availability of traveling for this tour.

During the field visit, the students got information about various self-help groups and what methods were used to produce the goods in the production system How raw materials are available, how to do business, how to make profit, etc., how to advertise, how to acquire marketing skills, how to buy and sell, how much profit is made, etc.Participated Successfully 56 Student Participated For this field visit Prof. Dr. A.R. Gholap Sir Prof. Nitu Mandhare all cooperated with the field visit was successfully completed.