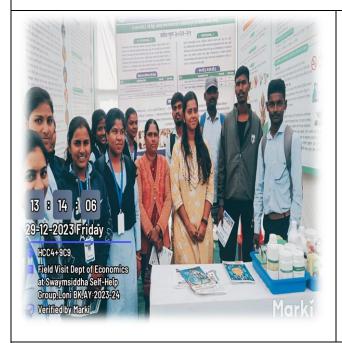

#### Field visit Report

23-24

(Department of Economics)

• **Date:** 29<sup>th</sup> December 2023

• Venue: Swaysiddha self - help group,

• Number of students participate: 35

Education is multifaceted and cannot be confined to classroom only. Keeping in mind the Department of Economics has arranged a study tour to Swayamsiddha Self-Help Groups. It provides very important information to the students about Self-Help Groups. The financial system very important student's life, the role of money in their life, The need of earning source, the advantages of using the formal financial sector and various options to convert their savings into investments. The objective of this field visit was to create awareness and educate students on access to work in Self-Help Groups. Total 35 Students were present for this study tour. We are thanking to our Campus director Dr. Mahesh Kharde Sir, Principal Mr. Dabhade D. D. and our organization for the permission and availability of traveling for this tour.

#### Department of Economics Field Visit of at Swayamsiddha Self-Help Group Mahotsava Loni