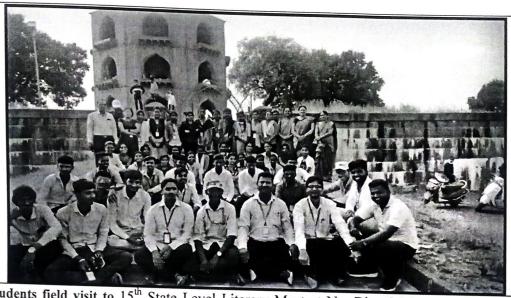

#### 23-24

(Department of Marathi, Hindi, English, Economics and History)

- Date: 08th October
- Venue: Field visit to 15<sup>th</sup> state level literary Meet, Historical Vastu Museum and Coin Gallery
- Number of students participated: 61

#### Introduction:

On 08<sup>th</sup> October 2023, 61 students with 06 teaching staff of Marathi, Hindi, English, Economics and History visited to 15<sup>th</sup> State Level Literary Meet at Na. Dho. Mahanore Sahitya Nagari, Gangadhar Shastri Gune Medical College, Wishram Bag, Maliwada, Ahemednagar, Mirikar Historical Vastu Museum Ahemednagar and Chand Bibi Mahal, Ahemednagr. We arrived at 9.00 o clock to visit literary meet. After the registration process we have attended Poet Meet up to 11.00 a.m. then a Seminar on "The Importance of Social Movement for Social Development" till 12.30. For half an hour students and teachers visited different book stalls of different publication. Then we did some technical formalities and leave that place after lunch. At 2.00 p..m. we arrived to Mirikar Historical Vastu Museum and Coin gallery, where Mr. Avad guided us about the historical things and Coin gallery collected in that museum. At the Museum we spent 1 and half hour and then moved to the historical place Chand Bebi Mahal at 3.30 and reached the place at 4.00 P.m. Mr. Anap S.A. Head of History Dept. of our college explained students about the historical building.

The Students field visit to 15<sup>th</sup> State Level Literary Meet at Na. Dho. Mahanore Sahitya Nagari, Gangadhar Shastri Gune Medical College, Wishram Bag, Maliwada, Ahemednagar, Mirikar Historical Vastu Museum Ahemednagar and Chand Bibi Mahal, Ahemednagr.