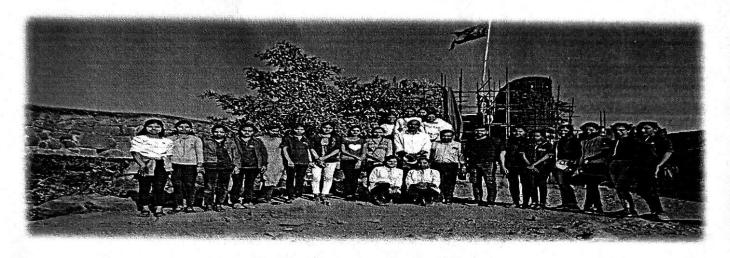

#### Introduction:

On 08<sup>th</sup> October 2023, 61 students with 06 teaching staff of Marathi, Hindi, English, Economics and History visited to 15<sup>th</sup> State Level Literary Meet at Na. Dho. Mahanore Sahitya Nagari, Gangadhar Shastri Gune Medical College, Wishram Bag, Maliwada, Ahemednagar, Mirikar Historical Vastu Museum Ahemednagar and Chand Bibi Mahal, Ahemednagr. We arrived at 9.00 o clock to visit literary meet. After the registration process we have attended Poet Meet up to 11.00 a.m. then a Seminar on "The Importance of Social Movement for Social Development" till 12.30. For half an hour students and teachers visited different book stalls of different publication. Then we did some technical formalities and leave that place after lunch. At 2.00 p..m. we arrived to Mirikar Historical Vastu Museum and Coin gallery, where Mr. Avad guided us about the historical things and Coin gallery collected in that museum. At the Museum we spent 1 and half hour and then moved to the historical place Chand Bebi Mahal at 3.30 and reached the place at 4.00 P.m. Mr. Anap S.A. Head of History Dept. of our college explained students about the historical building.

The Students field visit to 15<sup>th</sup> State Level Literary Meet at Na. Dho. Mahanore Sahitya Nagari, Gangadhar Shastri Gune Medical College, Wishram Bag, Maliwada, Ahemednagar, Mirikar Historical Vastu Museum Ahemednagar and Chand Bibi Mahal, Ahemednagr.