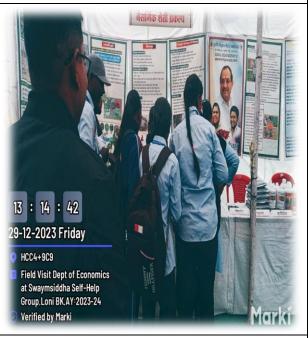

#### Field visit Report

23-24

(Department of Economics)

• **Date:** 29<sup>th</sup> December 2023

• Venue: Swaysiddha self - help group,

• Number of students participate: 35

Education is multifaceted and cannot be confined to classroom only. Keeping in mind the Department of Economics has arranged a study tour to Swayamsiddha Self-Help Groups. It provides very important information to the students about Self-Help Groups. The financial system very important student's life, the role of money in their life, The need of earning source, the advantages of using the formal financial sector and various options to convert their savings into investments. The objective of this field visit was to create awareness and educate students on access to work in Self-Help Groups. Total 35 Students were present for this study tour. We are thanking to our Campus director Dr. Mahesh Kharde Sir, Principal Mr. Dabhade D. D. and our organization for the permission and availability of traveling for this tour.

#### Department of Economics Field Visit of at Swayamsiddha Self-Help Group Mahotsava Loni