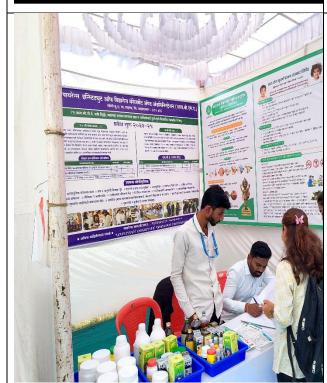

#### Field visit Report

23-24

(Department of Economics)

• **Date:** 29<sup>th</sup> December 2023

• Venue: Swaysiddha self - help group,

• Number of students participate: 35

Education is multifaceted and cannot be confined to classroom only. Keeping in mind the Department of Economics has arranged a study tour to Swayamsiddha Self-Help Groups. It provides very important information to the students about Self-Help Groups. The financial system very important student's life, the role of money in their life, The need of earning source, the advantages of using the formal financial sector and various options to convert their savings into investments. The objective of this field visit was to create awareness and educate students on access to work in Self-Help Groups. Total 35 Students were present for this study tour. We are thanking to our Campus director Dr. Mahesh Kharde Sir, Principal Mr. Dabhade D. D. and our organization for the permission and availability of traveling for this tour.

During the field visit, the students got information about various self-help groups and what methods were used to produce the goods in the production system How raw materials are available, how to do business, how to make profit, etc., how to advertise, how to acquire marketing skills, how to buy and sell, how much profit is made, etc.Participated Successfully 56 Student Participated For this field visit Prof. Dr. A.R. Gholap Sir Prof. Nitu Mandhare all cooperated with the field visit was successfully completed.