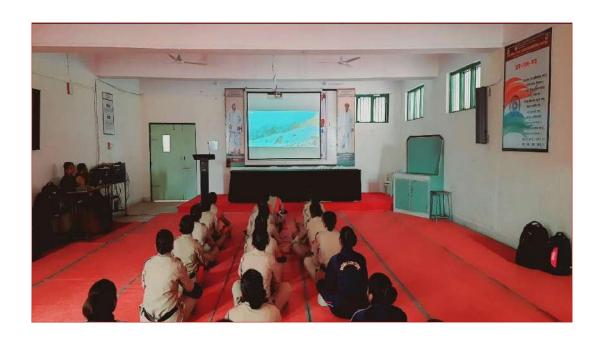

#### INAUGURATION FUNCTION OF WOMAN EMPOWERMENT CELL 2023-24

• **Date:** 11<sup>th</sup> Oct. 2023

• Venue: Seminar Hall

• Chief Guest: Mr. Santosh D. Gujar

• Subject Name: <u>Cyber Crime and Securities</u>

• Number of Students Participated: 50

Today human has progressed in various fields. As this progress is made, technology has become an integral part of human life. Today, human beings started to see things that are thousands of miles away from their homes, many doors of information were opened. The hunger for knowledge increased. Technology has made human life easier. Prof. Santosh Gujar at the inauguration of Women Empowerment Forum organized in College of Arts Commerce, Science and Computer Science, Ashvi KD. The program was organized in the college under the guidance of Devidas Dabhade, (Vice Principal) of the college presided over this occasion. Chairman of Women Empowerment Forum Dr. Sarika Thete. Speaking further Prof. Gujar said that just as technology has benefited man, so has it. Cyber Crime is increasing today. Criminals are not necessarily found in this. It is important to be very careful while using technology. When it comes to mobiles, women of today should follow the security measures for various apps and mobiles. At the same time, he gave clear information about cybercrime to the present students so that putting private things on social media can lead to fraud and some crimes can be committed. The program was coordinated by Prof. by Ashwini Aher. Prof. Prajakta Khaldkar thanked the attendees. All the students and female professors of the college were present for the program. Everyone worked hard to make this event a successful.

#### **PHOTO**

Inauguration function of Woman Empowerment Cell