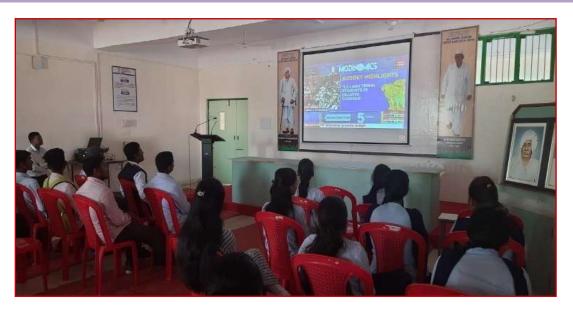

#### INAUGURATION FUNCTION OF WOMAN EMPOWERMENT CELL 2023-24

• **Date:** 11<sup>th</sup> Oct. 2023

• Venue: Seminar Hall

• Chief Guest: Mr. Santosh D. Gujar

• Subject Name: <u>Cyber Crime and Securities</u>

• Number of Students Participated: 50

Today human has progressed in various fields. As this progress is made, technology has become an integral part of human life. Today, human beings started to see things that are thousands of miles away from their homes, many doors of information were opened. The hunger for knowledge increased. Technology has made human life easier. Prof. Santosh Gujar at the inauguration of Women Empowerment Forum organized in College of Arts Commerce, Science and Computer Science, Ashvi KD. The program was organized in the college under the guidance of Devidas Dabhade, (Vice Principal) of the college presided over this occasion. Chairman of Women Empowerment Forum Dr. Sarika Thete. Speaking further Prof. Gujar said that just as technology has benefited man, so has it. Cyber Crime is increasing today. Criminals are not necessarily found in this. It is important to be very careful while using technology. When it comes to mobiles, women of today should follow the security measures for various apps and mobiles. At the same time, he gave clear information about cybercrime to the present students so that putting private things on social media can lead to fraud and some crimes can be committed. The program was coordinated by Prof. by Ashwini Aher. Prof. Prajakta Khaldkar thanked the attendees. All the students and female professors of the college were present for the program. Everyone worked hard to make this event a successful.

#### **PHOTO**

Inauguration function of Woman Empowerment Cell