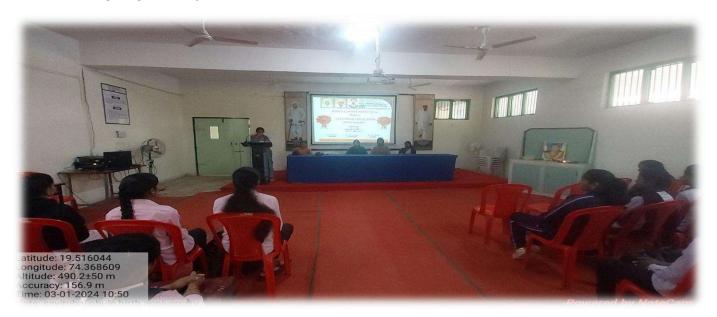

'Savitribai Phule Birth Anniversary' was celebrated on 3rd Jan. Chief guest Ms. Dipali Tambe. Head Dept. of Hindi, ACS and CS College Ashvi Kd. expressed her views about Savitribai Phule. She said "Savitribai Phule was the first women, who stand alone for the girl's education, took lots of efforts to make women educated and make available first girl's school in Pune and in the memory of such Honorable woman this day is celebrated". All teaching, non-Teaching staff and 34 students were present in this celebration.