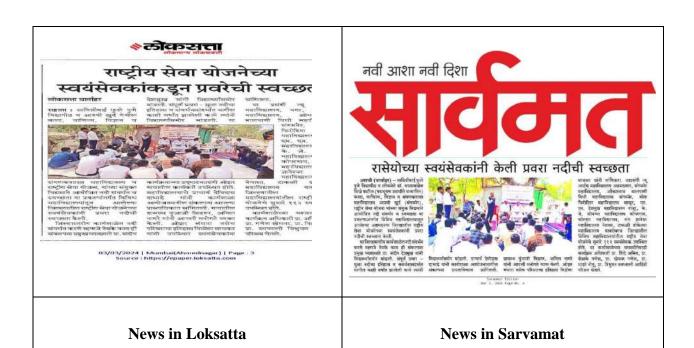

The Volunteers



Programme Office,
Arts Commerce, Science a
or outer Science College, Art. I.
Tal. Sangamner, Dist. Ahmednagar

# NSS Activity: 22 - Pravara River Conservation and Cleanliness – One day District Level Workshop

Place – Pravara River, Ozar Kd. Tal. Sangamner

Date -26/02/2024

No. of Participants -136

To aware the volunteers and society regarding the importance of rivers and river cleanliness, college has organized one day district level workshop on the theme of River Conservation and Cleanliness. The location was the Pravara River, Ozard kd Village along with the Ozar Dam. Approx 136 NSS volunteers from 08 colleges in the Ahilyanagar district participated in the workshop



The Participants





Cleanliness activity at Pravara River

Guidance by the resource persons





Programme Office,
Ait's Commerce Science a
Comuter Science College Art.

Fall Sangamner, Dist Ahmednagar

# NSS Activity: 23 – Mula Nadi Parikrama (River Conservation and Cleanliness) (5 day camp)

Place - Mula River, Harishchandragad Tal. Akole Tehsil. Ahmednagar

Date - 27/02/2024 to 02/03/2024

No. of Participants -04

Our Volunteers Gaikwad Sakshi Angad, Shinde Anjali Kishor, Dhone Yogesh Ranu, Mhaske Ganesh Sundarbapu actively participated in – Mula Nadi Parikrama (River Conservation and Cleanliness) (5 day camp)





**The Volunteers** 





## NSS Activity: 24 – April Cool Day

Place – ASHVI KD AND ASHVI BK VILLAGE.

Date - 01/04/2024

No. of Participants -12

On the occasion of April fool day volunteers decided to celebrate April cool day by watering the plants in ashvi bk. and