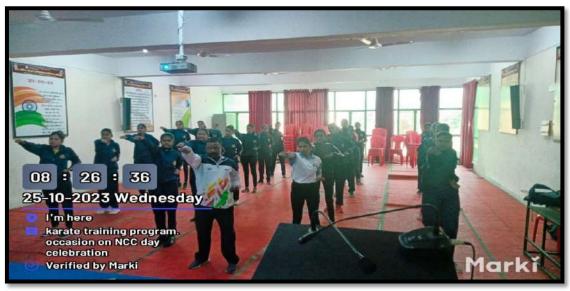

On 25<sup>th</sup> Oct. Karate training programme were Conducted our college. Trainer Mr. Bangiyya took great effort to teach karate to girls students. Total 68 participants were present in this programme. On 17<sup>th</sup> Nov. Women empowerment cell arranged girls alumni meet Prof. Shital Dive was the chief guest of the program. She said that as a result of receiving valuable education from the government, girls like us who were afraid to ride a bicycle in rural areas can now drive a car in a city like Mumbai. Girls in our rural areas are getting education and are doing their jobs, running businesses and performing their responsibilities of their families properly