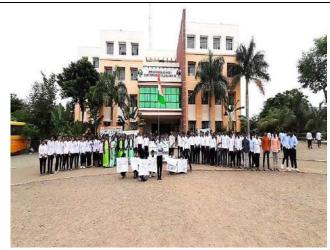

#### INAUGURATION FUNCTION OF WOMAN EMPOWERMENT CELL 2023-24

• **Date:** 11<sup>th</sup> Oct. 2023

• Venue: Seminar Hall

• Chief Guest: Mr. Santosh D. Gujar

• Subject Name: <u>Cyber Crime and Securities</u>

• Number of Students Participated: 50

Today human has progressed in various fields. As this progress is made, technology has become an integral part of human life. Today, human beings started to see things that are thousands of miles away from their homes, many doors of information were opened. The hunger for knowledge increased. Technology has made human life easier. Prof. Santosh Gujar at the inauguration of Women Empowerment Forum organized in College of Arts Commerce, Science and Computer Science, Ashvi KD. The program was organized in the college under the guidance of Devidas Dabhade, (Vice Principal) of the college presided over this occasion. Chairman of Women Empowerment Forum Dr. Sarika Thete. Speaking further Prof. Gujar said that just as technology has benefited man, so has it. Cyber Crime is increasing today. Criminals are not necessarily found in this. It is important to be very careful while using technology. When it comes to mobiles, women of today should follow the security measures for various apps and mobiles. At the same time, he gave clear information about cybercrime to the present students so that putting private things on social media can lead to fraud and some crimes can be committed. The program was coordinated by Prof. by Ashwini Aher. Prof. Prajakta Khaldkar thanked the attendees. All the students and female professors of the college were present for the program. Everyone worked hard to make this event a successful.

#### **PHOTO**

Inauguration function of Woman Empowerment Cell