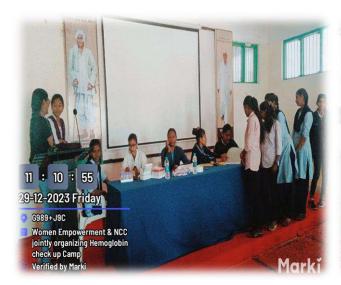

On 29<sup>th</sup> Dec. Women empowerment cell arranged Special camp of Hemoglobin Check-up. On this occasion Dr. Manasi Madane was present as a chief guest. She talked on importance of normal range of Haemoglobin. This programme was attended by 80 participant.