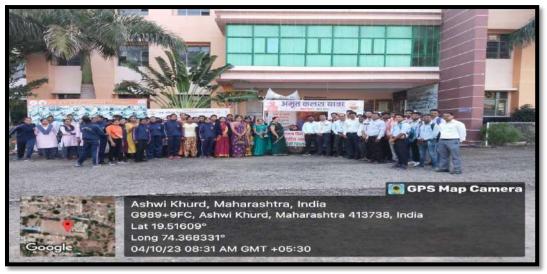

# 3.3.1 – Extension activities are carried out in the neighborhood community, sensitizing students to social issues, for their holistic development, and impact thereof during the year.

| Sr. No. | Organizing Committee    | Name of the Activity                                   |  |
|---------|-------------------------|--------------------------------------------------------|--|
| 1       |                         | Inaugural Function                                     |  |
|         |                         | Guest Lecture on Cyber Crime and Securities            |  |
| 2       |                         | Nirbhay Kanya-Karate Training Program                  |  |
| 3       |                         | Girls Alumni Meets                                     |  |
| 4       | Women Empowerment cell  | Hemoglobin Check-Up Camp                               |  |
| 5       | ]                       | Kranti Jyoti Savitribai Phule Birth Anniversary- Guest |  |
|         |                         | Lecture                                                |  |
| 6       |                         | International Woman 'Day Celebration Guest Lecture     |  |
|         |                         | about "Stress Management"                              |  |
| 7       |                         | Independence Day Celebration                           |  |
| 0       | _                       | Program  Called a Charling Brown                       |  |
| 8       |                         | College camps Cleanliness Program                      |  |
| 9       |                         | Meri Mati Mera Desh Program                            |  |
| 10      |                         | Karate Training Program on Occasion of NCC Day         |  |
| 1.1     | National Cadet Corps    | Celebration                                            |  |
| 11      |                         | Social Activity in Harinam Saptah, Varwandi            |  |
| 12      |                         | Constitution Day Celebration                           |  |
| 13      |                         | HB Checkup Camp                                        |  |
| 14      |                         | Republic Day Celebration Program                       |  |
| 15      |                         | 4 days NCC Training Program                            |  |
| 16      |                         | NCC 'Certificate Exam                                  |  |
| 17      |                         | Panchpran Shapath - Meri Mati Mera Desh                |  |
| 18      |                         | Panchpran Awareness Rally                              |  |
| 19      |                         | Ex - Military Servicemen Raksha Bandhan – Vironk       |  |
|         |                         | Naman                                                  |  |
| 20      | National Service Scheme | "Raksha" Bandhan                                       |  |
| 21      |                         | Selfie With Soil                                       |  |
| 22      |                         | Meri Mati Mera Desh Competition Ahmednagar             |  |
| 23      |                         | Installation of Amrut Kalash                           |  |
| 24      |                         | State Republic Day – Precamp                           |  |
| 25      |                         | NSS Foundation Day                                     |  |