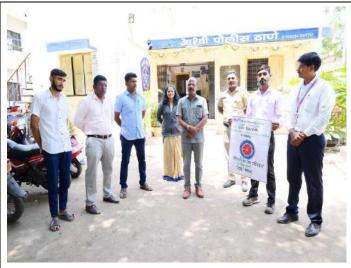

#### INAUGURATION FUNCTION OF WOMAN EMPOWERMENT CELL 2023-24

• **Date:** 11<sup>th</sup> Oct. 2023

• Venue: Seminar Hall

• Chief Guest: Mr. Santosh D. Gujar

• Subject Name: <u>Cyber Crime and Securities</u>

• Number of Students Participated: 50

Today human has progressed in various fields. As this progress is made, technology has become an integral part of human life. Today, human beings started to see things that are thousands of miles away from their homes, many doors of information were opened. The hunger for knowledge increased. Technology has made human life easier. Prof. Santosh Gujar at the inauguration of Women Empowerment Forum organized in College of Arts Commerce, Science and Computer Science, Ashvi KD. The program was organized in the college under the guidance of Devidas Dabhade, (Vice Principal) of the college presided over this occasion. Chairman of Women Empowerment Forum Dr. Sarika Thete. Speaking further Prof. Gujar said that just as technology has benefited man, so has it. Cyber Crime is increasing today. Criminals are not necessarily found in this. It is important to be very careful while using technology. When it comes to mobiles, women of today should follow the security measures for various apps and mobiles. At the same time, he gave clear information about cybercrime to the present students so that putting private things on social media can lead to fraud and some crimes can be committed. The program was coordinated by Prof. by Ashwini Aher. Prof. Prajakta Khaldkar thanked the attendees. All the students and female professors of the college were present for the program. Everyone worked hard to make this event a successful.

#### **PHOTO**

Inauguration function of Woman Empowerment Cell