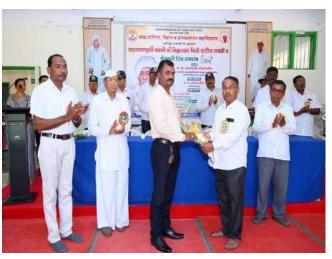

#### INAUGURATION FUNCTION OF WOMAN EMPOWERMENT CELL 2023-24

• **Date:** 11<sup>th</sup> Oct. 2023

• Venue: Seminar Hall

• Chief Guest: Mr. Santosh D. Gujar

• Subject Name: <u>Cyber Crime and Securities</u>

• Number of Students Participated: 50

Today human has progressed in various fields. As this progress is made, technology has become an integral part of human life. Today, human beings started to see things that are thousands of miles away from their homes, many doors of information were opened. The hunger for knowledge increased. Technology has made human life easier. Prof. Santosh Gujar at the inauguration of Women Empowerment Forum organized in College of Arts Commerce, Science and Computer Science, Ashvi KD. The program was organized in the college under the guidance of Devidas Dabhade, (Vice Principal) of the college presided over this occasion. Chairman of Women Empowerment Forum Dr. Sarika Thete. Speaking further Prof. Gujar said that just as technology has benefited man, so has it. Cyber Crime is increasing today. Criminals are not necessarily found in this. It is important to be very careful while using technology. When it comes to mobiles, women of today should follow the security measures for various apps and mobiles. At the same time, he gave clear information about cybercrime to the present students so that putting private things on social media can lead to fraud and some crimes can be committed. The program was coordinated by Prof. by Ashwini Aher. Prof. Prajakta Khaldkar thanked the attendees. All the students and female professors of the college were present for the program. Everyone worked hard to make this event a successful.

#### **PHOTO**

Inauguration function of Woman Empowerment Cell