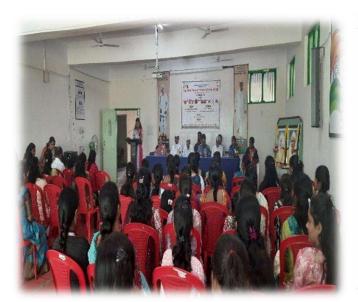

• Number of Students Participated: 50

Today human has progressed in various fields. As this progress is made, technology has become an integral part of human life. Today, human beings started to see things that are thousands of miles away from their homes, many doors of information were opened. The hunger for knowledge increased. Technology has made human life easier. Prof. Santosh Gujar at the inauguration of Women Empowerment Forum organized in College of Arts Commerce, Science and Computer Science, Ashvi KD. The program was organized in the college under the guidance of Devidas Dabhade, (Vice Principal) of the college presided over this occasion. Chairman of Women Empowerment Forum Dr. Sarika Thete. Speaking further Prof. Gujar said that just as technology has benefited man, so has it. Cyber Crime is increasing today. Criminals are not necessarily found in this. It is important to be very careful while using technology. When it comes to mobiles, women of today should follow the security measures for various apps and mobiles. At the same time, he gave clear information about cybercrime to the present students so that putting private things on social media can lead to fraud and some crimes can be committed. The program was coordinated by Prof. by Ashwini Aher. Prof. Prajakta Khaldkar thanked the attendees. All the students and female professors of the college were present for the program. Everyone worked hard to make this event a successful.

#### **PHOTO**

Inauguration function of Woman Empowerment Cell