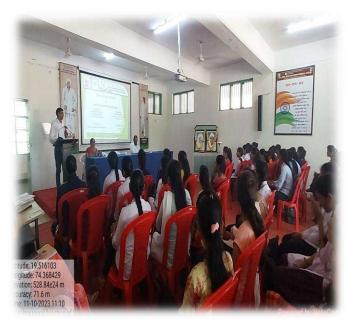

#### INAUGURATION FUNCTION OF WOMAN EMPOWERMENT CELL 2023-24

• **Date:** 11<sup>th</sup> Oct. 2023

• Venue: Seminar Hall

• Chief Guest: Mr. Santosh D. Gujar

• Subject Name: <u>Cyber Crime and Securities</u>

• Number of Students Participated: 50

Today human has progressed in various fields. As this progress is made, technology has become an integral part of human life. Today, human beings started to see things that are thousands of miles away from their homes, many doors of information were opened. The hunger for knowledge increased. Technology has made human life easier. Prof. Santosh Gujar at the inauguration of Women Empowerment Forum organized in College of Arts Commerce, Science and Computer Science, Ashvi KD. The program was organized in the college under the guidance of Devidas Dabhade, (Vice Principal) of the college presided over this occasion. Chairman of Women Empowerment Forum Dr. Sarika Thete. Speaking further Prof. Gujar said that just as technology has benefited man, so has it. Cyber Crime is increasing today. Criminals are not necessarily found in this. It is important to be very careful while using technology. When it comes to mobiles, women of today should follow the security measures for various apps and mobiles. At the same time, he gave clear information about cybercrime to the present students so that putting private things on social media can lead to fraud and some crimes can be committed. The program was coordinated by Prof. by Ashwini Aher. Prof. Prajakta Khaldkar thanked the attendees. All the students and female professors of the college were present for the program. Everyone worked hard to make this event a successful.

#### **PHOTO**

Inauguration function of Woman Empowerment Cell