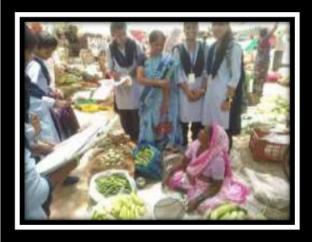

On 25<sup>th</sup> Oct. Karate training programme were Conducted our college. Trainer Mr. Bangiyya took great effort to teach karate to girls students. Total 68 participants were present in this programme. On 17<sup>th</sup> Nov. Women empowerment cell arranged girls alumni meet Prof. Shital Dive was the chief guest of the program. She said that as a result of receiving valuable education from the government, girls like us who were afraid to ride a bicycle in rural areas can now drive a car in a city like Mumbai. Girls in our rural areas are getting education and are doing their jobs, running businesses and performing their responsibilities of their families properly

On 29<sup>th</sup> Dec. Women empowerment cell arranged Special camp of Hemoglobin Check-up. On this occasion Dr. Manasi Madane was present as a chief guest. She talked on importance of normal range of Haemoglobin. This programme was attended by 80 participant.