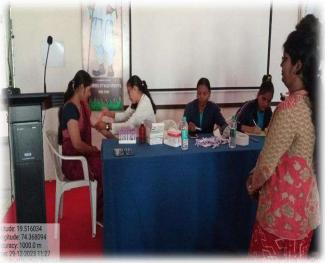

On 29<sup>th</sup> Dec. Women empowerment cell arranged Special camp of Hemoglobin Check-up. On this occasion Dr. Manasi Madane was present as a chief guest. She talked on importance of normal range of Haemoglobin. This programme was attended by 80 participant.