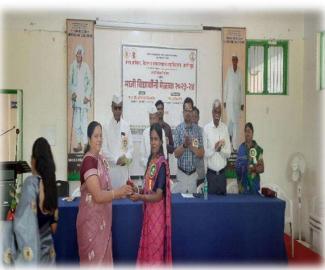

#### Women Empowerment Cell Annual Report 2023-24

On 11<sup>th</sup> Oct. Inaugural function of women empowerment cell organized in the institute. Mr. Santosh D. Gujar (P.V.P. College, Loni) was the chief guest of the program. He said that just as technology has benefited man, so has it. Cyber Crime is increasing today. Criminals are not necessarily found in this. It is important to be very careful while using technology. When it comes to mobiles, women of today should follow the security measures for various apps and mobiles. Total 50 participants were present in this programme.

#### INAUGURATION FUNCTION OF WOMAN EMPOWERMENT CELL 2023-24

• **Date:** 11<sup>th</sup> Oct. 2023

• Venue: Seminar Hall

• Chief Guest: Mr. Santosh D. Gujar

• Subject Name: <u>Cyber Crime and Securities</u>

• Number of Students Participated: 50

Today human has progressed in various fields. As this progress is made, technology has become an integral part of human life. Today, human beings started to see things that are thousands of miles away from their homes, many doors of information were opened. The hunger for knowledge increased. Technology has made human life easier. Prof. Santosh Gujar at the inauguration of Women Empowerment Forum organized in College of Arts Commerce, Science and Computer Science, Ashvi KD. The program was organized in the college under the guidance of Devidas Dabhade, (Vice Principal) of the college presided over this occasion. Chairman of Women Empowerment Forum Dr. Sarika Thete. Speaking further Prof. Gujar said that just as technology has benefited man, so has it. Cyber Crime is increasing today. Criminals are not necessarily found in this. It is important to be very careful while using technology. When it comes to mobiles, women of today should follow the security measures for various apps and mobiles. At the same time, he gave clear information about cybercrime to the present students so that putting private things on social media can lead to fraud and some crimes can be committed. The program was coordinated by Prof. by Ashwini Aher. Prof. Prajakta Khaldkar thanked the attendees. All the students and female professors of the college were present for the program. Everyone worked hard to make this event a successful.