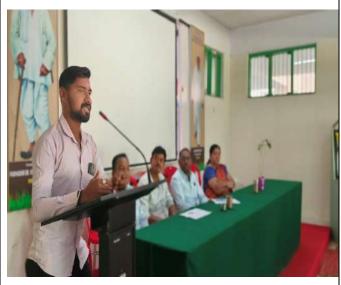

#### INAUGURATION FUNCTION OF WOMAN EMPOWERMENT CELL 2023-24

• **Date:** 11<sup>th</sup> Oct. 2023

• Venue: Seminar Hall

• Chief Guest: Mr. Santosh D. Gujar

• Subject Name: <u>Cyber Crime and Securities</u>

• Number of Students Participated: 50

Today human has progressed in various fields. As this progress is made, technology has become an integral part of human life. Today, human beings started to see things that are thousands of miles away from their homes, many doors of information were opened. The hunger for knowledge increased. Technology has made human life easier. Prof. Santosh Gujar at the inauguration of Women Empowerment Forum organized in College of Arts Commerce, Science and Computer Science, Ashvi KD. The program was organized in the college under the guidance of Devidas Dabhade, (Vice Principal) of the college presided over this occasion. Chairman of Women Empowerment Forum Dr. Sarika Thete. Speaking further Prof. Gujar said that just as technology has benefited man, so has it. Cyber Crime is increasing today. Criminals are not necessarily found in this. It is important to be very careful while using technology. When it comes to mobiles, women of today should follow the security measures for various apps and mobiles. At the same time, he gave clear information about cybercrime to the present students so that putting private things on social media can lead to fraud and some crimes can be committed. The program was coordinated by Prof. by Ashwini Aher. Prof. Prajakta Khaldkar thanked the attendees. All the students and female professors of the college were present for the program. Everyone worked hard to make this event a successful.

#### **PHOTO**

Inauguration function of Woman Empowerment Cell