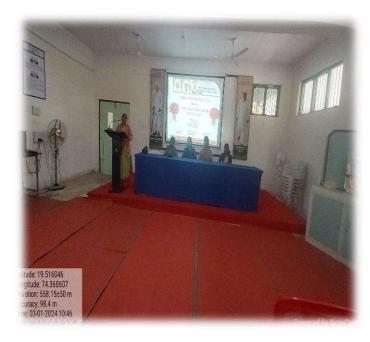

#### INAUGURATION FUNCTION OF WOMAN EMPOWERMENT CELL 2023-24

• **Date:** 11<sup>th</sup> Oct. 2023

• Venue: Seminar Hall

• Chief Guest: Mr. Santosh D. Gujar

• Subject Name: <u>Cyber Crime and Securities</u>

• Number of Students Participated: 50

Today human has progressed in various fields. As this progress is made, technology has become an integral part of human life. Today, human beings started to see things that are thousands of miles away from their homes, many doors of information were opened. The hunger for knowledge increased. Technology has made human life easier. Prof. Santosh Gujar at the inauguration of Women Empowerment Forum organized in College of Arts Commerce, Science and Computer Science, Ashvi KD. The program was organized in the college under the guidance of Devidas Dabhade, (Vice Principal) of the college presided over this occasion. Chairman of Women Empowerment Forum Dr. Sarika Thete. Speaking further Prof. Gujar said that just as technology has benefited man, so has it. Cyber Crime is increasing today. Criminals are not necessarily found in this. It is important to be very careful while using technology. When it comes to mobiles, women of today should follow the security measures for various apps and mobiles. At the same time, he gave clear information about cybercrime to the present students so that putting private things on social media can lead to fraud and some crimes can be committed. The program was coordinated by Prof. by Ashwini Aher. Prof. Prajakta Khaldkar thanked the attendees. All the students and female professors of the college were present for the program. Everyone worked hard to make this event a successful.

#### **PHOTO**

Inauguration function of Woman Empowerment Cell