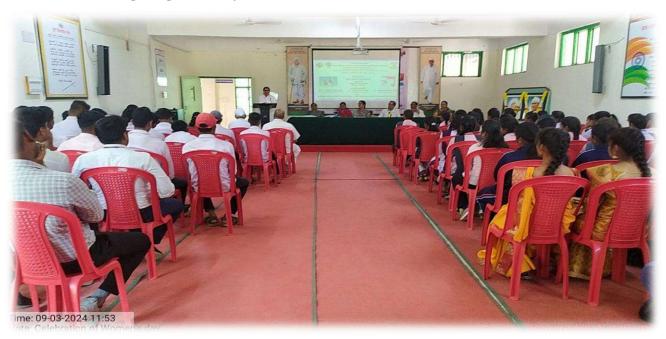

On 9<sup>th</sup> March was celebrated as International Women's Day On this occasion BrahmaKumari Padmavati Didi expressed her Guest Lecture about "Stress Management" She said every person is living under some kind of stress. Managing stress has become the need of the hour. If there is no stress in life, man becomes passive. Both stress and strain are different concepts. How to manage this stress with the help of an example gave proper guidance to the students. Also, take time out for yourself with exercise and meditation while managing stress. This programme was attended by 70 students.

#### **PHOTO**

Inauguration function of Woman Empowerment Cell