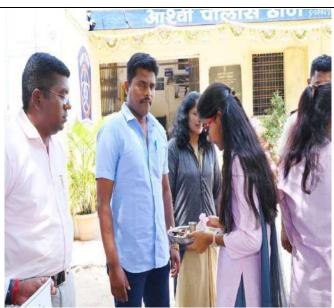

#### INAUGURATION FUNCTION OF WOMAN EMPOWERMENT CELL 2023-24

• **Date:** 11<sup>th</sup> Oct. 2023

• Venue: Seminar Hall

• Chief Guest: Mr. Santosh D. Gujar

• Subject Name: <u>Cyber Crime and Securities</u>

• Number of Students Participated: 50

Today human has progressed in various fields. As this progress is made, technology has become an integral part of human life. Today, human beings started to see things that are thousands of miles away from their homes, many doors of information were opened. The hunger for knowledge increased. Technology has made human life easier. Prof. Santosh Gujar at the inauguration of Women Empowerment Forum organized in College of Arts Commerce, Science and Computer Science, Ashvi KD. The program was organized in the college under the guidance of Devidas Dabhade, (Vice Principal) of the college presided over this occasion. Chairman of Women Empowerment Forum Dr. Sarika Thete. Speaking further Prof. Gujar said that just as technology has benefited man, so has it. Cyber Crime is increasing today. Criminals are not necessarily found in this. It is important to be very careful while using technology. When it comes to mobiles, women of today should follow the security measures for various apps and mobiles. At the same time, he gave clear information about cybercrime to the present students so that putting private things on social media can lead to fraud and some crimes can be committed. The program was coordinated by Prof. by Ashwini Aher. Prof. Prajakta Khaldkar thanked the attendees. All the students and female professors of the college were present for the program. Everyone worked hard to make this event a successful.

#### **PHOTO**

Inauguration function of Woman Empowerment Cell