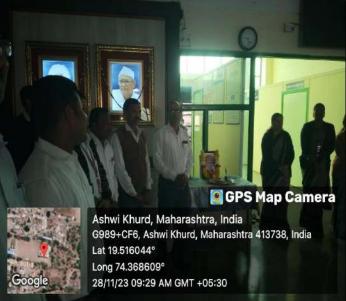

#### INAUGURATION FUNCTION OF WOMAN EMPOWERMENT CELL 2023-24

• **Date:** 11<sup>th</sup> Oct. 2023

• Venue: Seminar Hall

• Chief Guest: Mr. Santosh D. Gujar

• Subject Name: <u>Cyber Crime and Securities</u>

• Number of Students Participated: 50

Today human has progressed in various fields. As this progress is made, technology has become an integral part of human life. Today, human beings started to see things that are thousands of miles away from their homes, many doors of information were opened. The hunger for knowledge increased. Technology has made human life easier. Prof. Santosh Gujar at the inauguration of Women Empowerment Forum organized in College of Arts Commerce, Science and Computer Science, Ashvi KD. The program was organized in the college under the guidance of Devidas Dabhade, (Vice Principal) of the college presided over this occasion. Chairman of Women Empowerment Forum Dr. Sarika Thete. Speaking further Prof. Gujar said that just as technology has benefited man, so has it. Cyber Crime is increasing today. Criminals are not necessarily found in this. It is important to be very careful while using technology. When it comes to mobiles, women of today should follow the security measures for various apps and mobiles. At the same time, he gave clear information about cybercrime to the present students so that putting private things on social media can lead to fraud and some crimes can be committed. The program was coordinated by Prof. by Ashwini Aher. Prof. Prajakta Khaldkar thanked the attendees. All the students and female professors of the college were present for the program. Everyone worked hard to make this event a successful.

#### **PHOTO**

Inauguration function of Woman Empowerment Cell