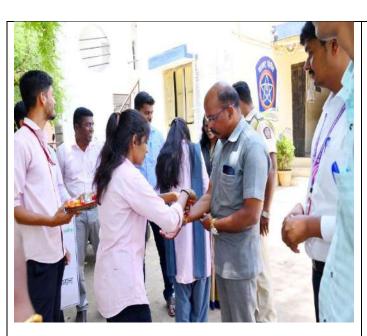

#### INAUGURATION FUNCTION OF WOMAN EMPOWERMENT CELL 2023-24

• **Date:** 11<sup>th</sup> Oct. 2023

• Venue: Seminar Hall

• Chief Guest: Mr. Santosh D. Gujar

• Subject Name: <u>Cyber Crime and Securities</u>

• Number of Students Participated: 50

Today human has progressed in various fields. As this progress is made, technology has become an integral part of human life. Today, human beings started to see things that are thousands of miles away from their homes, many doors of information were opened. The hunger for knowledge increased. Technology has made human life easier. Prof. Santosh Gujar at the inauguration of Women Empowerment Forum organized in College of Arts Commerce, Science and Computer Science, Ashvi KD. The program was organized in the college under the guidance of Devidas Dabhade, (Vice Principal) of the college presided over this occasion. Chairman of Women Empowerment Forum Dr. Sarika Thete. Speaking further Prof. Gujar said that just as technology has benefited man, so has it. Cyber Crime is increasing today. Criminals are not necessarily found in this. It is important to be very careful while using technology. When it comes to mobiles, women of today should follow the security measures for various apps and mobiles. At the same time, he gave clear information about cybercrime to the present students so that putting private things on social media can lead to fraud and some crimes can be committed. The program was coordinated by Prof. by Ashwini Aher. Prof. Prajakta Khaldkar thanked the attendees. All the students and female professors of the college were present for the program. Everyone worked hard to make this event a successful.

#### **PHOTO**

Inauguration function of Woman Empowerment Cell