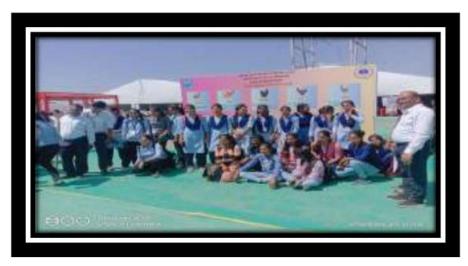

#### INAUGURATION FUNCTION OF WOMAN EMPOWERMENT CELL 2023-24

• **Date:** 11<sup>th</sup> Oct. 2023

• Venue: Seminar Hall

• Chief Guest: Mr. Santosh D. Gujar

• Subject Name: <u>Cyber Crime and Securities</u>

• Number of Students Participated: 50

Today human has progressed in various fields. As this progress is made, technology has become an integral part of human life. Today, human beings started to see things that are thousands of miles away from their homes, many doors of information were opened. The hunger for knowledge increased. Technology has made human life easier. Prof. Santosh Gujar at the inauguration of Women Empowerment Forum organized in College of Arts Commerce, Science and Computer Science, Ashvi KD. The program was organized in the college under the guidance of Devidas Dabhade, (Vice Principal) of the college presided over this occasion. Chairman of Women Empowerment Forum Dr. Sarika Thete. Speaking further Prof. Gujar said that just as technology has benefited man, so has it. Cyber Crime is increasing today. Criminals are not necessarily found in this. It is important to be very careful while using technology. When it comes to mobiles, women of today should follow the security measures for various apps and mobiles. At the same time, he gave clear information about cybercrime to the present students so that putting private things on social media can lead to fraud and some crimes can be committed. The program was coordinated by Prof. by Ashwini Aher. Prof. Prajakta Khaldkar thanked the attendees. All the students and female professors of the college were present for the program. Everyone worked hard to make this event a successful.

#### **PHOTO**

Inauguration function of Woman Empowerment Cell