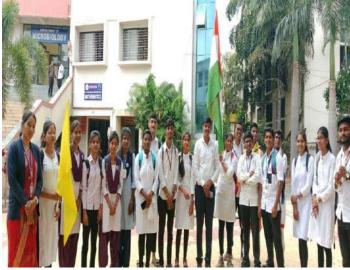

#### INAUGURATION FUNCTION OF WOMAN EMPOWERMENT CELL 2023-24

• **Date:** 11<sup>th</sup> Oct. 2023

• Venue: Seminar Hall

• Chief Guest: Mr. Santosh D. Gujar

• Subject Name: <u>Cyber Crime and Securities</u>

• Number of Students Participated: 50

Today human has progressed in various fields. As this progress is made, technology has become an integral part of human life. Today, human beings started to see things that are thousands of miles away from their homes, many doors of information were opened. The hunger for knowledge increased. Technology has made human life easier. Prof. Santosh Gujar at the inauguration of Women Empowerment Forum organized in College of Arts Commerce, Science and Computer Science, Ashvi KD. The program was organized in the college under the guidance of Devidas Dabhade, (Vice Principal) of the college presided over this occasion. Chairman of Women Empowerment Forum Dr. Sarika Thete. Speaking further Prof. Gujar said that just as technology has benefited man, so has it. Cyber Crime is increasing today. Criminals are not necessarily found in this. It is important to be very careful while using technology. When it comes to mobiles, women of today should follow the security measures for various apps and mobiles. At the same time, he gave clear information about cybercrime to the present students so that putting private things on social media can lead to fraud and some crimes can be committed. The program was coordinated by Prof. by Ashwini Aher. Prof. Prajakta Khaldkar thanked the attendees. All the students and female professors of the college were present for the program. Everyone worked hard to make this event a successful.

#### **PHOTO**

Inauguration function of Woman Empowerment Cell