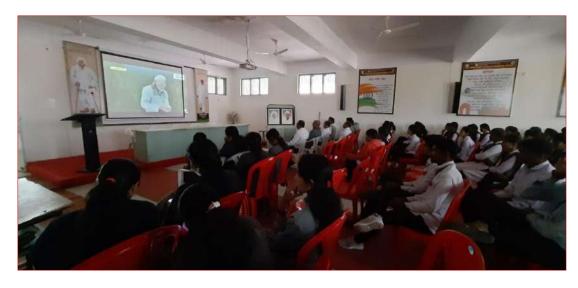

#### INAUGURATION FUNCTION OF WOMAN EMPOWERMENT CELL 2023-24

• **Date:** 11<sup>th</sup> Oct. 2023

• Venue: Seminar Hall

• Chief Guest: Mr. Santosh D. Gujar

• Subject Name: <u>Cyber Crime and Securities</u>

• Number of Students Participated: 50

Today human has progressed in various fields. As this progress is made, technology has become an integral part of human life. Today, human beings started to see things that are thousands of miles away from their homes, many doors of information were opened. The hunger for knowledge increased. Technology has made human life easier. Prof. Santosh Gujar at the inauguration of Women Empowerment Forum organized in College of Arts Commerce, Science and Computer Science, Ashvi KD. The program was organized in the college under the guidance of Devidas Dabhade, (Vice Principal) of the college presided over this occasion. Chairman of Women Empowerment Forum Dr. Sarika Thete. Speaking further Prof. Gujar said that just as technology has benefited man, so has it. Cyber Crime is increasing today. Criminals are not necessarily found in this. It is important to be very careful while using technology. When it comes to mobiles, women of today should follow the security measures for various apps and mobiles. At the same time, he gave clear information about cybercrime to the present students so that putting private things on social media can lead to fraud and some crimes can be committed. The program was coordinated by Prof. by Ashwini Aher. Prof. Prajakta Khaldkar thanked the attendees. All the students and female professors of the college were present for the program. Everyone worked hard to make this event a successful.

#### **PHOTO**

Inauguration function of Woman Empowerment Cell