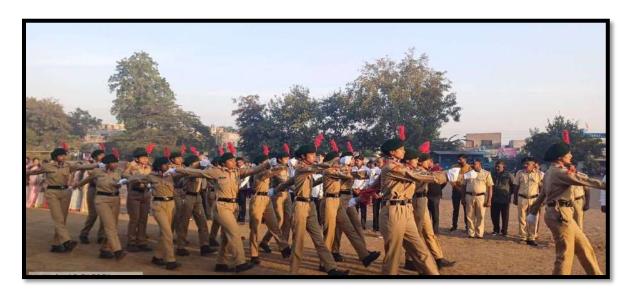

# 3.3.1 – Extension activities are carried out in the neighborhood community, sensitizing students to social issues, for their holistic development, and impact thereof during the year.

| Sr. No. | Organizing Committee    | Name of the Activity                                   |  |
|---------|-------------------------|--------------------------------------------------------|--|
| 1       |                         | Inaugural Function                                     |  |
|         |                         | Guest Lecture on Cyber Crime and Securities            |  |
| 2       |                         | Nirbhay Kanya-Karate Training Program                  |  |
| 3       |                         | Girls Alumni Meets                                     |  |
| 4       | Women Empowerment cell  | Hemoglobin Check-Up Camp                               |  |
| 5       | ]                       | Kranti Jyoti Savitribai Phule Birth Anniversary- Guest |  |
|         |                         | Lecture                                                |  |
| 6       |                         | International Woman 'Day Celebration Guest Lecture     |  |
|         |                         | about "Stress Management"                              |  |
| 7       |                         | Independence Day Celebration                           |  |
| 0       | _                       | Program  Called a Charling Brown                       |  |
| 8       |                         | College camps Cleanliness Program                      |  |
| 9       |                         | Meri Mati Mera Desh Program                            |  |
| 10      |                         | Karate Training Program on Occasion of NCC Day         |  |
| 1.1     | National Cadet Corps    | Celebration                                            |  |
| 11      |                         | Social Activity in Harinam Saptah, Varwandi            |  |
| 12      |                         | Constitution Day Celebration                           |  |
| 13      |                         | HB Checkup Camp                                        |  |
| 14      |                         | Republic Day Celebration Program                       |  |
| 15      |                         | 4 days NCC Training Program                            |  |
| 16      |                         | NCC 'Certificate Exam                                  |  |
| 17      |                         | Panchpran Shapath - Meri Mati Mera Desh                |  |
| 18      |                         | Panchpran Awareness Rally                              |  |
| 19      |                         | Ex - Military Servicemen Raksha Bandhan – Vironk       |  |
|         |                         | Naman                                                  |  |
| 20      | National Service Scheme | "Raksha" Bandhan                                       |  |
| 21      |                         | Selfie With Soil                                       |  |
| 22      |                         | Meri Mati Mera Desh Competition Ahmednagar             |  |
| 23      |                         | Installation of Amrut Kalash                           |  |
| 24      |                         | State Republic Day – Precamp                           |  |
| 25      |                         | NSS Foundation Day                                     |  |