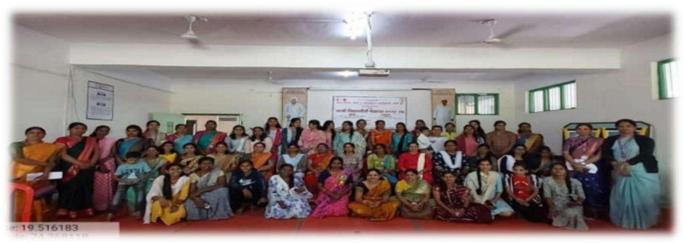

• Number of Students Participated: 50

Today human has progressed in various fields. As this progress is made, technology has become an integral part of human life. Today, human beings started to see things that are thousands of miles away from their homes, many doors of information were opened. The hunger for knowledge increased. Technology has made human life easier. Prof. Santosh Gujar at the inauguration of Women Empowerment Forum organized in College of Arts Commerce, Science and Computer Science, Ashvi KD. The program was organized in the college under the guidance of Devidas Dabhade, (Vice Principal) of the college presided over this occasion. Chairman of Women Empowerment Forum Dr. Sarika Thete. Speaking further Prof. Gujar said that just as technology has benefited man, so has it. Cyber Crime is increasing today. Criminals are not necessarily found in this. It is important to be very careful while using technology. When it comes to mobiles, women of today should follow the security measures for various apps and mobiles. At the same time, he gave clear information about cybercrime to the present students so that putting private things on social media can lead to fraud and some crimes can be committed. The program was coordinated by Prof. by Ashwini Aher. Prof. Prajakta Khaldkar thanked the attendees. All the students and female professors of the college were present for the program. Everyone worked hard to make this event a successful.

#### **PHOTO**

Inauguration function of Woman Empowerment Cell