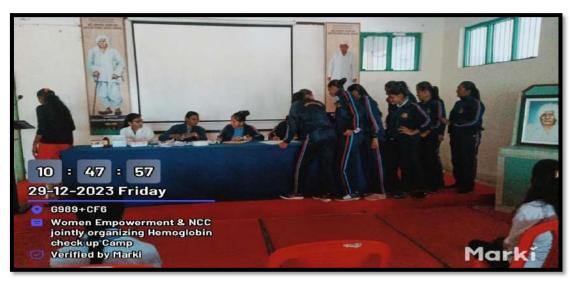

On 29<sup>th</sup> Dec. Women empowerment cell arranged Special camp of Hemoglobin Check-up. On this occasion Dr. Manasi Madane was present as a chief guest. She talked on importance of normal range of Haemoglobin. This programme was attended by 80 participant.