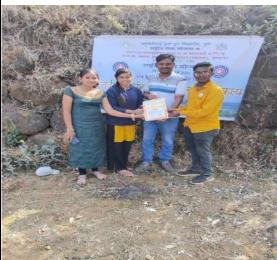

#### INAUGURATION FUNCTION OF WOMAN EMPOWERMENT CELL 2023-24

• **Date:** 11<sup>th</sup> Oct. 2023

• Venue: Seminar Hall

• Chief Guest: Mr. Santosh D. Gujar

• Subject Name: <u>Cyber Crime and Securities</u>

• Number of Students Participated: 50

Today human has progressed in various fields. As this progress is made, technology has become an integral part of human life. Today, human beings started to see things that are thousands of miles away from their homes, many doors of information were opened. The hunger for knowledge increased. Technology has made human life easier. Prof. Santosh Gujar at the inauguration of Women Empowerment Forum organized in College of Arts Commerce, Science and Computer Science, Ashvi KD. The program was organized in the college under the guidance of Devidas Dabhade, (Vice Principal) of the college presided over this occasion. Chairman of Women Empowerment Forum Dr. Sarika Thete. Speaking further Prof. Gujar said that just as technology has benefited man, so has it. Cyber Crime is increasing today. Criminals are not necessarily found in this. It is important to be very careful while using technology. When it comes to mobiles, women of today should follow the security measures for various apps and mobiles. At the same time, he gave clear information about cybercrime to the present students so that putting private things on social media can lead to fraud and some crimes can be committed. The program was coordinated by Prof. by Ashwini Aher. Prof. Prajakta Khaldkar thanked the attendees. All the students and female professors of the college were present for the program. Everyone worked hard to make this event a successful.

#### **PHOTO**

Inauguration function of Woman Empowerment Cell