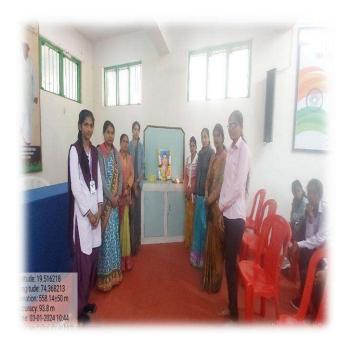

On 29<sup>th</sup> Dec. Women empowerment cell arranged Special camp of Hemoglobin Check-up. On this occasion Dr. Manasi Madane was present as a chief guest. She talked on importance of normal range of Haemoglobin. This programme was attended by 80 participant.

'Savitribai Phule Birth Anniversary' was celebrated on 3rd Jan. Chief guest Ms. Dipali Tambe. Head Dept. of Hindi, ACS and CS College Ashvi Kd. expressed her views about Savitribai Phule. She said "Savitribai Phule was the first women, who stand alone for the girl's education, took lots of efforts to make women educated and make available first girl's school in Pune and in the memory of such Honorable woman this day is celebrated". All teaching, non-Teaching staff and 34 students were present in this celebration.