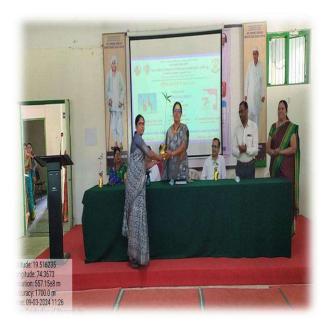

On 9<sup>th</sup> March was celebrated as International Women's Day On this occasion BrahmaKumari Padmavati Didi expressed her Guest Lecture about "Stress Management" She said every person is living under some kind of stress. Managing stress has become the need of the hour. If there is no stress in life, man becomes passive. Both stress and strain are different concepts. How to manage this stress with the help of an example gave proper guidance to the students. Also, take time out for yourself with exercise and meditation while managing stress. This programme was attended by 70 students.