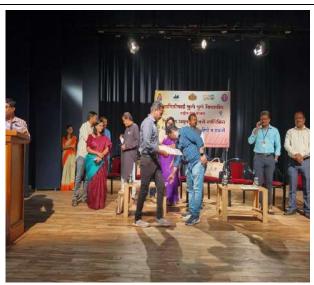

#### **PHOTO**

Inauguration function of Woman Empowerment Cell

#### Women Empowerment Cell Annual Report 2023-24

On 11<sup>th</sup> Oct. Inaugural function of women empowerment cell organized in the institute. Mr. Santosh D. Gujar (P.V.P. College, Loni) was the chief guest of the program. He said that just as technology has benefited man, so has it. Cyber Crime is increasing today. Criminals are not necessarily found in this. It is important to be very careful while using technology. When it comes to mobiles, women of today should follow the security measures for various apps and mobiles. Total 50 participants were present in this programme.

• Number of Students Participated: 50

Today human has progressed in various fields. As this progress is made, technology has become an integral part of human life. Today, human beings started to see things that are thousands of miles away from their homes, many doors of information were opened. The hunger for knowledge increased. Technology has made human life easier. Prof. Santosh Gujar at the inauguration of Women Empowerment Forum organized in College of Arts Commerce, Science and Computer Science, Ashvi KD. The program was organized in the college under the guidance of Devidas Dabhade, (Vice Principal) of the college presided over this occasion. Chairman of Women Empowerment Forum Dr. Sarika Thete. Speaking further Prof. Gujar said that just as technology has benefited man, so has it. Cyber Crime is increasing today. Criminals are not necessarily found in this. It is important to be very careful while using technology. When it comes to mobiles, women of today should follow the security measures for various apps and mobiles. At the same time, he gave clear information about cybercrime to the present students so that putting private things on social media can lead to fraud and some crimes can be committed. The program was coordinated by Prof. by Ashwini Aher. Prof. Prajakta Khaldkar thanked the attendees. All the students and female professors of the college were present for the program. Everyone worked hard to make this event a successful.