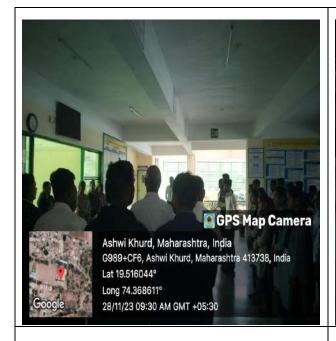

#### INAUGURATION FUNCTION OF WOMAN EMPOWERMENT CELL 2023-24

• **Date:** 11<sup>th</sup> Oct. 2023

• Venue: Seminar Hall

• Chief Guest: Mr. Santosh D. Gujar

• Subject Name: <u>Cyber Crime and Securities</u>

• Number of Students Participated: 50

Today human has progressed in various fields. As this progress is made, technology has become an integral part of human life. Today, human beings started to see things that are thousands of miles away from their homes, many doors of information were opened. The hunger for knowledge increased. Technology has made human life easier. Prof. Santosh Gujar at the inauguration of Women Empowerment Forum organized in College of Arts Commerce, Science and Computer Science, Ashvi KD. The program was organized in the college under the guidance of Devidas Dabhade, (Vice Principal) of the college presided over this occasion. Chairman of Women Empowerment Forum Dr. Sarika Thete. Speaking further Prof. Gujar said that just as technology has benefited man, so has it. Cyber Crime is increasing today. Criminals are not necessarily found in this. It is important to be very careful while using technology. When it comes to mobiles, women of today should follow the security measures for various apps and mobiles. At the same time, he gave clear information about cybercrime to the present students so that putting private things on social media can lead to fraud and some crimes can be committed. The program was coordinated by Prof. by Ashwini Aher. Prof. Prajakta Khaldkar thanked the attendees. All the students and female professors of the college were present for the program. Everyone worked hard to make this event a successful.

#### **PHOTO**

Inauguration function of Woman Empowerment Cell