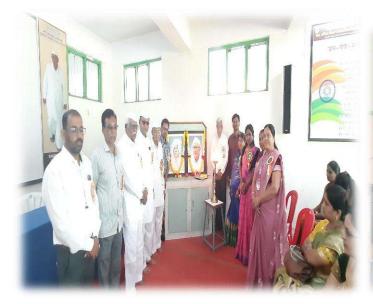

#### INAUGURATION FUNCTION OF WOMAN EMPOWERMENT CELL 2023-24

• **Date:** 11<sup>th</sup> Oct. 2023

• Venue: Seminar Hall

• Chief Guest: Mr. Santosh D. Gujar

• Subject Name: <u>Cyber Crime and Securities</u>

• Number of Students Participated: 50

Today human has progressed in various fields. As this progress is made, technology has become an integral part of human life. Today, human beings started to see things that are thousands of miles away from their homes, many doors of information were opened. The hunger for knowledge increased. Technology has made human life easier. Prof. Santosh Gujar at the inauguration of Women Empowerment Forum organized in College of Arts Commerce, Science and Computer Science, Ashvi KD. The program was organized in the college under the guidance of Devidas Dabhade, (Vice Principal) of the college presided over this occasion. Chairman of Women Empowerment Forum Dr. Sarika Thete. Speaking further Prof. Gujar said that just as technology has benefited man, so has it. Cyber Crime is increasing today. Criminals are not necessarily found in this. It is important to be very careful while using technology. When it comes to mobiles, women of today should follow the security measures for various apps and mobiles. At the same time, he gave clear information about cybercrime to the present students so that putting private things on social media can lead to fraud and some crimes can be committed. The program was coordinated by Prof. by Ashwini Aher. Prof. Prajakta Khaldkar thanked the attendees. All the students and female professors of the college were present for the program. Everyone worked hard to make this event a successful.

#### **PHOTO**

Inauguration function of Woman Empowerment Cell