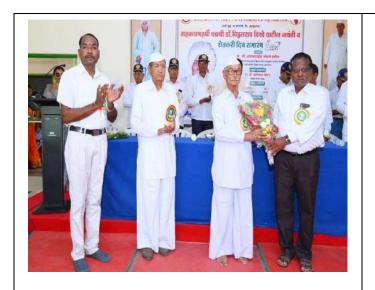

#### INAUGURATION FUNCTION OF WOMAN EMPOWERMENT CELL 2023-24

• **Date:** 11<sup>th</sup> Oct. 2023

• Venue: Seminar Hall

• Chief Guest: Mr. Santosh D. Gujar

• Subject Name: <u>Cyber Crime and Securities</u>

• Number of Students Participated: 50

Today human has progressed in various fields. As this progress is made, technology has become an integral part of human life. Today, human beings started to see things that are thousands of miles away from their homes, many doors of information were opened. The hunger for knowledge increased. Technology has made human life easier. Prof. Santosh Gujar at the inauguration of Women Empowerment Forum organized in College of Arts Commerce, Science and Computer Science, Ashvi KD. The program was organized in the college under the guidance of Devidas Dabhade, (Vice Principal) of the college presided over this occasion. Chairman of Women Empowerment Forum Dr. Sarika Thete. Speaking further Prof. Gujar said that just as technology has benefited man, so has it. Cyber Crime is increasing today. Criminals are not necessarily found in this. It is important to be very careful while using technology. When it comes to mobiles, women of today should follow the security measures for various apps and mobiles. At the same time, he gave clear information about cybercrime to the present students so that putting private things on social media can lead to fraud and some crimes can be committed. The program was coordinated by Prof. by Ashwini Aher. Prof. Prajakta Khaldkar thanked the attendees. All the students and female professors of the college were present for the program. Everyone worked hard to make this event a successful.

#### **PHOTO**

Inauguration function of Woman Empowerment Cell