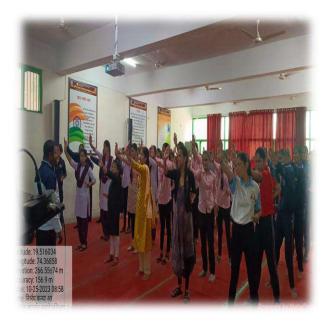

#### INAUGURATION FUNCTION OF WOMAN EMPOWERMENT CELL 2023-24

• **Date:** 11<sup>th</sup> Oct. 2023

• Venue: Seminar Hall

• Chief Guest: Mr. Santosh D. Gujar

• Subject Name: <u>Cyber Crime and Securities</u>

• Number of Students Participated: 50

Today human has progressed in various fields. As this progress is made, technology has become an integral part of human life. Today, human beings started to see things that are thousands of miles away from their homes, many doors of information were opened. The hunger for knowledge increased. Technology has made human life easier. Prof. Santosh Gujar at the inauguration of Women Empowerment Forum organized in College of Arts Commerce, Science and Computer Science, Ashvi KD. The program was organized in the college under the guidance of Devidas Dabhade, (Vice Principal) of the college presided over this occasion. Chairman of Women Empowerment Forum Dr. Sarika Thete. Speaking further Prof. Gujar said that just as technology has benefited man, so has it. Cyber Crime is increasing today. Criminals are not necessarily found in this. It is important to be very careful while using technology. When it comes to mobiles, women of today should follow the security measures for various apps and mobiles. At the same time, he gave clear information about cybercrime to the present students so that putting private things on social media can lead to fraud and some crimes can be committed. The program was coordinated by Prof. by Ashwini Aher. Prof. Prajakta Khaldkar thanked the attendees. All the students and female professors of the college were present for the program. Everyone worked hard to make this event a successful.

#### **PHOTO**

Inauguration function of Woman Empowerment Cell