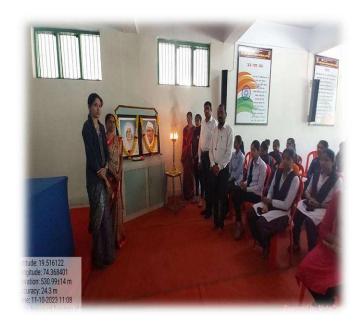

#### INAUGURATION FUNCTION OF WOMAN EMPOWERMENT CELL 2023-24

• **Date:** 11<sup>th</sup> Oct. 2023

• Venue: Seminar Hall

• Chief Guest: Mr. Santosh D. Gujar

• Subject Name: <u>Cyber Crime and Securities</u>

• Number of Students Participated: 50

Today human has progressed in various fields. As this progress is made, technology has become an integral part of human life. Today, human beings started to see things that are thousands of miles away from their homes, many doors of information were opened. The hunger for knowledge increased. Technology has made human life easier. Prof. Santosh Gujar at the inauguration of Women Empowerment Forum organized in College of Arts Commerce, Science and Computer Science, Ashvi KD. The program was organized in the college under the guidance of Devidas Dabhade, (Vice Principal) of the college presided over this occasion. Chairman of Women Empowerment Forum Dr. Sarika Thete. Speaking further Prof. Gujar said that just as technology has benefited man, so has it. Cyber Crime is increasing today. Criminals are not necessarily found in this. It is important to be very careful while using technology. When it comes to mobiles, women of today should follow the security measures for various apps and mobiles. At the same time, he gave clear information about cybercrime to the present students so that putting private things on social media can lead to fraud and some crimes can be committed. The program was coordinated by Prof. by Ashwini Aher. Prof. Prajakta Khaldkar thanked the attendees. All the students and female professors of the college were present for the program. Everyone worked hard to make this event a successful.

#### **PHOTO**

Inauguration function of Woman Empowerment Cell