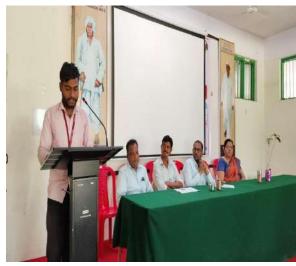

#### INAUGURATION FUNCTION OF WOMAN EMPOWERMENT CELL 2023-24

• **Date:** 11<sup>th</sup> Oct. 2023

• Venue: Seminar Hall

• Chief Guest: Mr. Santosh D. Gujar

• Subject Name: <u>Cyber Crime and Securities</u>

• Number of Students Participated: 50

Today human has progressed in various fields. As this progress is made, technology has become an integral part of human life. Today, human beings started to see things that are thousands of miles away from their homes, many doors of information were opened. The hunger for knowledge increased. Technology has made human life easier. Prof. Santosh Gujar at the inauguration of Women Empowerment Forum organized in College of Arts Commerce, Science and Computer Science, Ashvi KD. The program was organized in the college under the guidance of Devidas Dabhade, (Vice Principal) of the college presided over this occasion. Chairman of Women Empowerment Forum Dr. Sarika Thete. Speaking further Prof. Gujar said that just as technology has benefited man, so has it. Cyber Crime is increasing today. Criminals are not necessarily found in this. It is important to be very careful while using technology. When it comes to mobiles, women of today should follow the security measures for various apps and mobiles. At the same time, he gave clear information about cybercrime to the present students so that putting private things on social media can lead to fraud and some crimes can be committed. The program was coordinated by Prof. by Ashwini Aher. Prof. Prajakta Khaldkar thanked the attendees. All the students and female professors of the college were present for the program. Everyone worked hard to make this event a successful.

#### **PHOTO**

Inauguration function of Woman Empowerment Cell