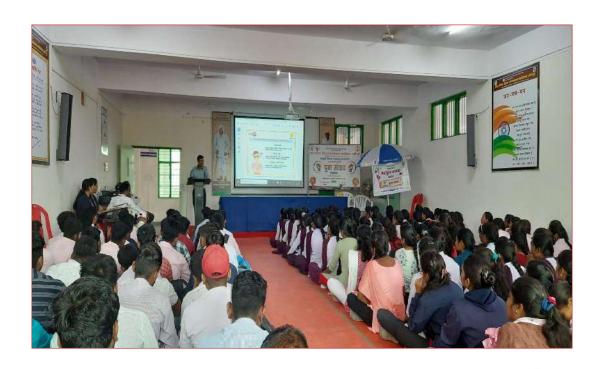

#### INAUGURATION FUNCTION OF WOMAN EMPOWERMENT CELL 2023-24

• **Date:** 11<sup>th</sup> Oct. 2023

• Venue: Seminar Hall

• Chief Guest: Mr. Santosh D. Gujar

• Subject Name: <u>Cyber Crime and Securities</u>

• Number of Students Participated: 50

Today human has progressed in various fields. As this progress is made, technology has become an integral part of human life. Today, human beings started to see things that are thousands of miles away from their homes, many doors of information were opened. The hunger for knowledge increased. Technology has made human life easier. Prof. Santosh Gujar at the inauguration of Women Empowerment Forum organized in College of Arts Commerce, Science and Computer Science, Ashvi KD. The program was organized in the college under the guidance of Devidas Dabhade, (Vice Principal) of the college presided over this occasion. Chairman of Women Empowerment Forum Dr. Sarika Thete. Speaking further Prof. Gujar said that just as technology has benefited man, so has it. Cyber Crime is increasing today. Criminals are not necessarily found in this. It is important to be very careful while using technology. When it comes to mobiles, women of today should follow the security measures for various apps and mobiles. At the same time, he gave clear information about cybercrime to the present students so that putting private things on social media can lead to fraud and some crimes can be committed. The program was coordinated by Prof. by Ashwini Aher. Prof. Prajakta Khaldkar thanked the attendees. All the students and female professors of the college were present for the program. Everyone worked hard to make this event a successful.

#### **PHOTO**

Inauguration function of Woman Empowerment Cell