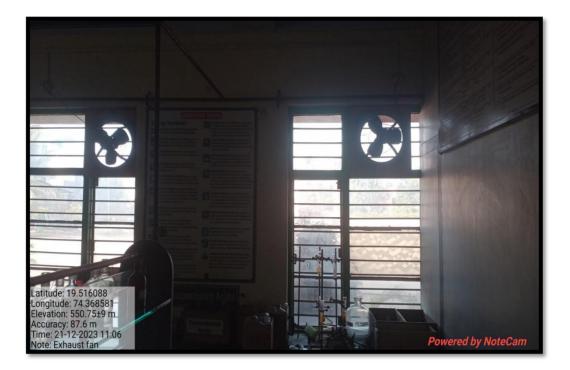

Re-use of damage benches of classroom on the ground for seating arrangement

**Segregation of Dry Waste** 

Use of exhaust fan in chemistry laboratory

Use of dustbin at necessary places

Vermicomposting Unit