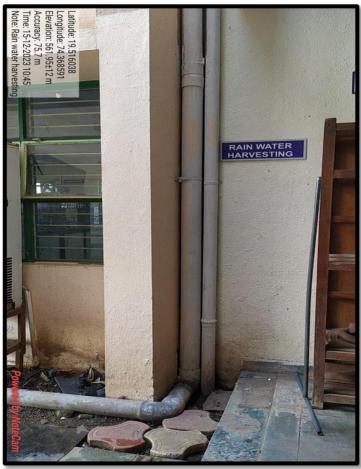

## List of Waste management

| Sr. No. | Waste Management                              |
|---------|-----------------------------------------------|
| 1.      | Re-use of damage benches                      |
| 2.      | Segregation dry waste                         |
| 3.      | Use of Exhaust fan in chemistry<br>Laboratory |
| 4.      | Use of Dustbin                                |
| 5.      | Vermicomposting unit                          |
| 6.      | Rain water harvesting                         |

**Rain Water Harvesting** 

Jabu

Principal Pravara Rural Education Seclety's Arts,Commerce,Science & Computer Science College, Ashvi Kd. Tal Sciencer, Dist A'Nagar,Pin-413738