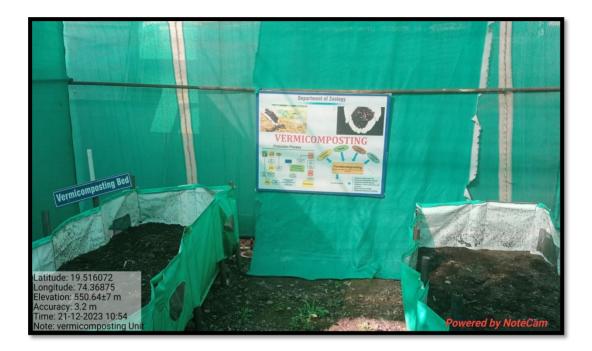

## List of Waste management

| Sr. No. | Waste Management                              |
|---------|-----------------------------------------------|
| 1.      | Re-use of damage benches                      |
| 2.      | Segregation dry waste                         |
| 3.      | Use of Exhaust fan in chemistry<br>Laboratory |
| 4.      | Use of Dustbin                                |
| 5.      | Vermicomposting unit                          |
| 6.      | Rain water harvesting                         |

Re-use of damage benches of classroom on the ground for seating arrangement

**Segregation of Dry Waste** 

Use of exhaust fan in chemistry laboratory

Use of dustbin at necessary places

Vermicomposting Unit