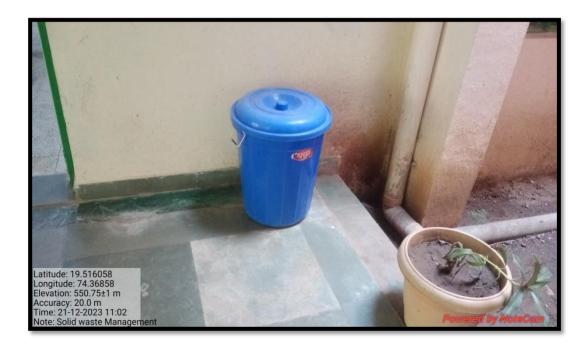

## List of Waste management

| Sr. No. | Waste Management                              |
|---------|-----------------------------------------------|
| 1.      | Re-use of damage benches                      |
| 2.      | Segregation dry waste                         |
| 3.      | Use of Exhaust fan in chemistry<br>Laboratory |
| 4.      | Use of Dustbin                                |
| 5.      | Vermicomposting unit                          |
| 6.      | Rain water harvesting                         |

Re-use of damage benches of classroom on the ground for seating arrangement

**Segregation of Dry Waste** 

Use of exhaust fan in chemistry laboratory

Use of dustbin at necessary places

Vermicomposting Unit